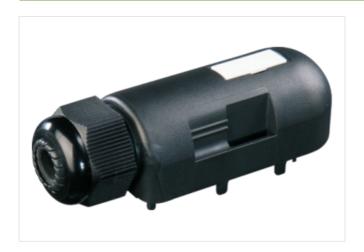

## CAP FOR EXACT8, SHORT, WITH 12-POLE SPRING TERM.

Without homerun-cable

Connection cap short Spring clamp terminals, 12-pole Further cable lengths on request.

Plastic housings with good resistance against chemicals and oils.

## Illustration

Product may differ from Image

| Commercial data |          |
|-----------------|----------|
| ECLASS-6.0      | 27143423 |
| ECLASS-6.1      | 27279219 |
| ECLASS-7.0      | 27279219 |
| ECLASS-8.0      | 27279219 |
| ECLASS-9.0      | 27440108 |