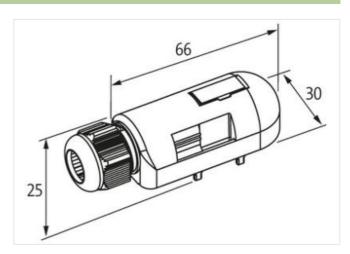

## Illustration

Product may differ from Image

| Commercial data |          |
|-----------------|----------|
| ECLASS-6.0      | 27143423 |
| ECLASS-6.1      | 27279219 |
| ECLASS-7.0      | 27279219 |
| ECLASS-8.0      | 27279219 |
| ECLASS-9.0      | 27440108 |