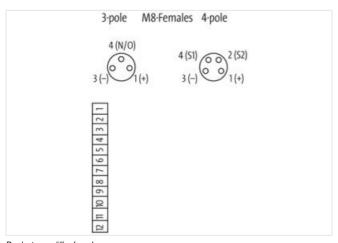

## CAP FOR EXACT8, SHORT, WITH 12-POLE SPRING TERM.

Without homerun-cable

Connection cap short Spring clamp terminals, 12-pole Further cable lengths on request.

Plastic housings with good resistance against chemicals and oils.

stay connected

| ECLASS-10.1                              | 27440111        |
|------------------------------------------|-----------------|
| ECLASS-11.1                              | 27440111        |
| ECLASS-12.0                              | 27440111        |
| ETIM-5.0                                 | EC002585        |
| customs tariff number                    | 85369010        |
| GTIN                                     | 4048879055321   |
| Packaging unit                           | 1               |
| Device protection   Media                |                 |
| Flame resistance                         | flame retardant |
| Mechanical data   Material data          |                 |
| Material housing                         | Plastic         |
| Environmental characteristics   Climatic |                 |
| Operating temperature min.               | -20 °C          |
| Operating temperature max.               | 80 °C           |
| Connection type 2                        |                 |
| Family construction form                 | Сар             |
| No. of poles                             | 12              |
| Family construction form                 | M8              |
| Gender                                   | female          |
| Color contact carrier                    | black           |
| Coding                                   | A               |
| No. of poles                             | 3               |