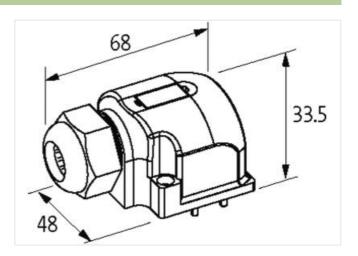

## Illustration

Product may differ from Image

| Commercial data |          |  |
|-----------------|----------|--|
| ECLASS-6.0      | 27143423 |  |
| ECLASS-6.1      | 27279219 |  |
| ECLASS-7.0      | 27279219 |  |
| ECLASS-8.0      | 27279219 |  |
| ECLASS-9.0      | 27440108 |  |
| ECLASS-10.1     | 27440111 |  |