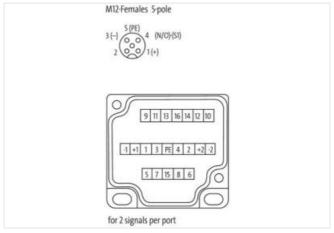

## **CAP BIG WITH PLUG. SCREW TERM. 21-POLE**

For use with 4-,6-,8-way d-box M12 5-pole

Cap for 4-, 6-, and 8-way distribution box, 5-pole Screw plug-in terminals

Plastic housings with good resistance against chemicals and oils.

No. of poles

| ECLASS-11.1                     | 27440111                |  |
|---------------------------------|-------------------------|--|
| ECLASS-12.0                     | 27440111                |  |
| ETIM-5.0                        | EC002585                |  |
| customs tariff number           | 85369010                |  |
| GTIN                            | 4048879300056           |  |
| Packaging unit                  | 1                       |  |
| Electrical data   Supply        |                         |  |
| Total current max.              | 8 A                     |  |
| Installation                    |                         |  |
| Connection cross section max.   | 1,5 mm²                 |  |
| AWG number max.                 | 16                      |  |
| Installation   Connection       |                         |  |
| Connection                      | Screw plug-in terminals |  |
| Device protection   Media       |                         |  |
| Flame resistance                | flame retardant         |  |
| Mechanical data   Material data |                         |  |
| Material housing                | Plastic                 |  |