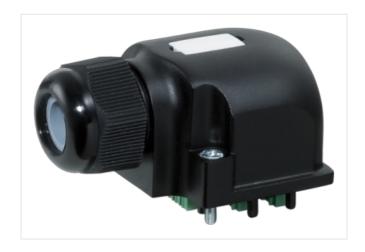

## **CAP BIG WITH PLUG. SCREW TERM. 21-POLE**

For use with 4-,6-,8-way d-box M12 5-pole

Cap for 4-, 6-, and 8-way distribution box, 5-pole Screw plug-in terminals

Plastic housings with good resistance against chemicals and oils.

## Illustration

Product may differ from Image

| Commercial data |          |  |
|-----------------|----------|--|
| ECLASS-6.0      | 27143423 |  |
| ECLASS-6.1      | 27279219 |  |
| ECLASS-7.0      | 27279219 |  |
| ECLASS-8.0      | 27279219 |  |
| ECLASS-9.0      | 27440108 |  |
| ECLASS-10.1     | 27440111 |  |