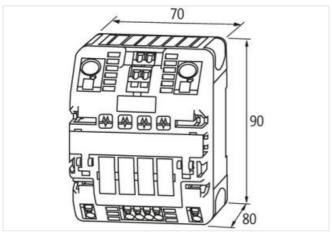

stay connected

| ECLASS-11.1                                                                                                                                         | 27371802                                                                    |
|-----------------------------------------------------------------------------------------------------------------------------------------------------|-----------------------------------------------------------------------------|
| ECLASS-12.0                                                                                                                                         | 27371802                                                                    |
| ETIM-5.0                                                                                                                                            | EC001440                                                                    |
| customs tariff number                                                                                                                               | 85363010                                                                    |
| GTIN                                                                                                                                                | 4048879064866                                                               |
| Packaging unit                                                                                                                                      | 1                                                                           |
| Electrical data   Input                                                                                                                             |                                                                             |
| Input voltage DC                                                                                                                                    | 24 V                                                                        |
| Input voltage DC min.                                                                                                                               | 18 V                                                                        |
| Input voltage DC max.                                                                                                                               | 30 V                                                                        |
| ON input voltage control inputs min.                                                                                                                | 10 V                                                                        |
| ON input voltage control inputs max.                                                                                                                | 30 V                                                                        |
| ON pulse length control inputs high min.                                                                                                            | 20 ms                                                                       |
| Total current bridge set max.                                                                                                                       | 40 A                                                                        |
| -                                                                                                                                                   |                                                                             |
| Electrical data   Output                                                                                                                            |                                                                             |
| Switch-on capacity per channel max.                                                                                                                 | 20 mF                                                                       |
| Switching voltage AC max.                                                                                                                           | 30 V                                                                        |
| Switching voltage DC max.                                                                                                                           | 30 V                                                                        |
| Switching current max.                                                                                                                              | 100 mA                                                                      |
| Installation                                                                                                                                        |                                                                             |
| Connection cross-section inputs max.                                                                                                                | 16 mm <sup>2</sup>                                                          |
| Connection cross-section outputs max.                                                                                                               | 4 mm <sup>2</sup>                                                           |
| Connection cross-section control inputs / control outputs max.                                                                                      | 2,5 mm²                                                                     |
| Mechanical data   Mounting data                                                                                                                     |                                                                             |
| Mounting method                                                                                                                                     | geschnappt                                                                  |
| Suitable for mounting type                                                                                                                          | Mounting rail TH35, (EN 60715)                                              |
| Height                                                                                                                                              | 90 mm                                                                       |
| Width                                                                                                                                               | 70 mm                                                                       |
| Depth                                                                                                                                               | 80 mm                                                                       |
| Environmental characteristics   Climatic                                                                                                            |                                                                             |
| Operating temperature min.                                                                                                                          | 0 °C                                                                        |
| Operating temperature max.                                                                                                                          | 55 °C                                                                       |
| Storage temperature min.                                                                                                                            | -40 °C                                                                      |
| Storage temperature max.                                                                                                                            | 80 °C                                                                       |
| Connection type 11                                                                                                                                  |                                                                             |
|                                                                                                                                                     | Pridaina Contact                                                            |
| Family construction form                                                                                                                            | Bridging Contact                                                            |
| Gender Color contact corrier                                                                                                                        | female                                                                      |
| Color contact carrier                                                                                                                               | black                                                                       |
| No. of poles                                                                                                                                        | 1                                                                           |
| DIN 1                                                                                                                                               |                                                                             |
| PIN 1                                                                                                                                               | 24 V DC                                                                     |
| Family construction form                                                                                                                            | Bridging Contact                                                            |
| Family construction form Gender                                                                                                                     | Bridging Contact female                                                     |
| Family construction form  Gender  Color contact carrier                                                                                             | Bridging Contact female black                                               |
| Family construction form  Gender  Color contact carrier  No. of poles                                                                               | Bridging Contact female black 1                                             |
| Family construction form  Gender  Color contact carrier  No. of poles  PIN 1                                                                        | Bridging Contact female black 1 0 V                                         |
| Family construction form  Gender  Color contact carrier  No. of poles  PIN 1  Family construction form                                              | Bridging Contact  female  black  1  0 V  Bridging Contact                   |
| Family construction form  Gender  Color contact carrier  No. of poles  PIN 1  Family construction form  Gender                                      | Bridging Contact  female  black  1  0 V  Bridging Contact  female           |
| Family construction form  Gender  Color contact carrier  No. of poles  PIN 1  Family construction form  Gender  Color contact carrier               | Bridging Contact  female  black  1  0 V  Bridging Contact  female  black    |
| Family construction form  Gender  Color contact carrier  No. of poles  PIN 1  Family construction form  Gender  Color contact carrier  No. of poles | Bridging Contact  female  black  1  0 V  Bridging Contact  female  black  2 |
| Family construction form  Gender  Color contact carrier  No. of poles  PIN 1  Family construction form  Gender  Color contact carrier               | Bridging Contact  female  black  1  0 V  Bridging Contact  female  black    |