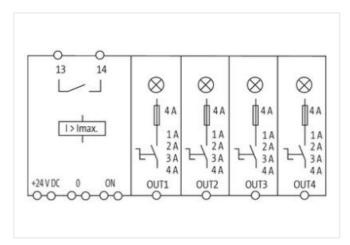

stay connected

| Family construction form | Bridging Contact          |
|--------------------------|---------------------------|
| Family construction form |                           |
| Gender General corrier   | female                    |
| Color contact carrier    | black                     |
| No. of poles             | 2                         |
| PIN 1                    | On                        |
| PIN 2                    | 14                        |
| Connection               | Spring clamp terminals FK |
| Family construction form | terminal                  |
| Gender                   | female                    |
| Color contact carrier    | green                     |
| No. of poles             | 1                         |
| PIN 1                    | 24 V DC                   |
| Connection               | Spring clamp terminals FK |
| Family construction form | terminal                  |
| Gender                   | female                    |
| Color contact carrier    | green                     |
| No. of poles             | 1                         |
| PIN 1                    | 0 V                       |
| Connection               | Spring clamp terminals FK |
| Family construction form | terminal                  |
| Gender                   | female                    |
| Color contact carrier    | green                     |
| No. of poles             | 2                         |
| PIN 1                    | Out 1                     |
| PIN 2                    | Out 1                     |
| Connection               | Spring clamp terminals FK |
| Family construction form | terminal                  |
| Gender                   | female                    |
| Color contact carrier    | green                     |
| No. of poles             | 2                         |
| PIN 1                    | Out 2                     |
| PIN 2                    | Out 2                     |
| Connection               | Spring clamp terminals FK |
| Family construction form | terminal                  |
| Gender                   | female                    |
| Color contact carrier    | green                     |
| No. of poles             | 2                         |
| PIN 1                    | Out 3                     |
| PIN 2                    | Out 3                     |
| Connection               | Spring clamp terminals FK |
| Family construction form | terminal                  |
| Gender                   | female                    |
| Color contact carrier    | green                     |
| No. of poles             | 2                         |
| PIN 1                    | Out 4                     |
| PIN 2                    | Out 4                     |
| Connection               | Spring clamp terminals FK |
| Family construction form | terminal                  |
| Gender Gender            |                           |
|                          | female                    |
| Color contact carrier    | green                     |
| No. of poles             | 4                         |
| PIN 1                    | On                        |
| PIN 2                    | On                        |
| PIN 3                    | 13                        |
|                          |                           |

PIN 4 14