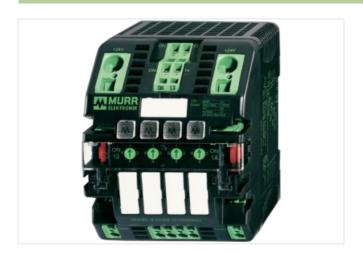

## MICO electronic circuit protection, 4 CHANNELS

IN: 24 V DC OUT: 24 V DC / 1-2-3-4 A CL2

MICO 4.4 4 channels Current adjustment 1, 2, 3, 4 A

## Illustration

Product may differ from Image

| Commercial data |          |  |
|-----------------|----------|--|
| ECLASS-6.0      | 27371802 |  |
| ECLASS-6.1      | 27371802 |  |
| ECLASS-7.0      | 27371802 |  |
| ECLASS-8.0      | 27371802 |  |
| ECLASS-9.0      | 27371802 |  |
| ECLASS-10.1     | 27371802 |  |
| -               |          |  |