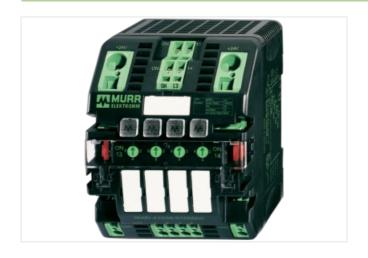

## MICO electronic circuit protection, 4 CHANNELS

IN: 24 V DC OUT: 24 V DC / 2x 1-2-3-4 A & 2x 4-6-8-10 A

MICO 4.4.10 ACTUATOR-SENSOR

4 channels

Current adjustment 2x 1 A, 2 A, 3 A, 4 A; 2x 4 A, 6 A, 8 A, 10 A

## Illustration

Product may differ from Image

| Commercial data |          |  |
|-----------------|----------|--|
| ECLASS-6.0      | 27371802 |  |
| ECLASS-6.1      | 27371802 |  |
| ECLASS-7.0      | 27371802 |  |
| ECLASS-8.0      | 27371802 |  |
| ECLASS-9.0      | 27371802 |  |
| ECLASS-10.1     | 27371802 |  |