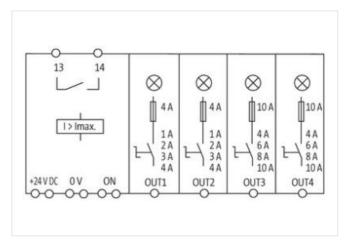

## MICO electronic circuit protection, 4 CHANNELS

IN: 24 V DC OUT: 24 V DC / 2x 1-2-3-4 A & 2x 4-6-8-10 A

MICO 4.4.10 ACTUATOR-SENSOR

4 channels

Current adjustment 2x 1 A, 2 A, 3 A, 4 A; 2x 4 A, 6 A, 8 A, 10 A

stay connected

| ECLASS-11.1                                                    | 27371802                       |
|----------------------------------------------------------------|--------------------------------|
| ECLASS-12.0                                                    | 27371802                       |
| ETIM-5.0                                                       | EC001440                       |
| customs tariff number                                          | 85363010                       |
| GTIN                                                           | 4048879294515                  |
| Packaging unit                                                 | 1                              |
| Electrical data   Input                                        |                                |
| Input voltage DC                                               | 24 V                           |
| Input voltage DC min.                                          | 18 V                           |
| Input voltage DC max.                                          | 30 V                           |
| ON input voltage control inputs min.                           | 10 V                           |
| ON input voltage control inputs max.                           | 30 V                           |
| ON pulse length control inputs high min.                       | 20 ms                          |
| Total current bridge set max.                                  | 40 A                           |
| Electrical data   Output                                       |                                |
|                                                                |                                |
| Switch-on capacity per channel max.                            | 20 mF                          |
| Switching voltage AC max.                                      | 30 V                           |
| Switching voltage DC max.                                      | 30 V                           |
| Switching current max.                                         | 100 mA                         |
| Installation                                                   |                                |
| Connection cross-section inputs max.                           | 16 mm <sup>2</sup>             |
| Connection cross-section outputs max.                          | 4 mm <sup>2</sup>              |
| Connection cross-section control inputs / control outputs max. | 2,5 mm <sup>2</sup>            |
| Mechanical data   Mounting data                                |                                |
| Mounting method                                                | geschnappt                     |
| Suitable for mounting type                                     | Mounting rail TH35, (EN 60715) |
| Height                                                         | 90 mm                          |
| Width                                                          | 70 mm                          |
| Depth                                                          | 80 mm                          |
| Environmental characteristics   Climatic                       |                                |
| Operating temperature min.                                     | 0 °C                           |
| Operating temperature max.                                     | 55 °C                          |
| Storage temperature min.                                       | -40 °C                         |
| Storage temperature max.                                       | 80 °C                          |
| Connection type 11                                             |                                |
| Family construction form                                       | Bridging Contact               |
| Gender                                                         | female                         |
| Color contact carrier                                          | black                          |
| No. of poles                                                   | 1                              |
| PIN 1                                                          | 24 V DC                        |
| Family construction form                                       | Bridging Contact               |
| Gender                                                         | female                         |
| Color contact carrier                                          | black                          |
| No. of poles                                                   | 1                              |
| PIN 1                                                          | 0 V                            |
| Family construction form                                       | Bridging Contact               |
| Gender                                                         | female                         |
| Color contact carrier                                          | black                          |
| No. of poles                                                   | 2                              |
| PIN 1                                                          | On                             |
| PIN 2                                                          | 13                             |

| Family construction form                                                                                                                                                                                                                                                                                                                                                                                                                                                                                    | Bridging Contact                                                                                                                                                                                                                                                                                                                              |
|-------------------------------------------------------------------------------------------------------------------------------------------------------------------------------------------------------------------------------------------------------------------------------------------------------------------------------------------------------------------------------------------------------------------------------------------------------------------------------------------------------------|-----------------------------------------------------------------------------------------------------------------------------------------------------------------------------------------------------------------------------------------------------------------------------------------------------------------------------------------------|
| Gender                                                                                                                                                                                                                                                                                                                                                                                                                                                                                                      | female                                                                                                                                                                                                                                                                                                                                        |
| Color contact carrier                                                                                                                                                                                                                                                                                                                                                                                                                                                                                       | black                                                                                                                                                                                                                                                                                                                                         |
| No. of poles                                                                                                                                                                                                                                                                                                                                                                                                                                                                                                | 2                                                                                                                                                                                                                                                                                                                                             |
| PIN 1                                                                                                                                                                                                                                                                                                                                                                                                                                                                                                       | On                                                                                                                                                                                                                                                                                                                                            |
| PIN 2                                                                                                                                                                                                                                                                                                                                                                                                                                                                                                       | 14                                                                                                                                                                                                                                                                                                                                            |
| Connection                                                                                                                                                                                                                                                                                                                                                                                                                                                                                                  | Spring clamp terminals FK                                                                                                                                                                                                                                                                                                                     |
| Family construction form                                                                                                                                                                                                                                                                                                                                                                                                                                                                                    | terminal                                                                                                                                                                                                                                                                                                                                      |
| Gender                                                                                                                                                                                                                                                                                                                                                                                                                                                                                                      | female                                                                                                                                                                                                                                                                                                                                        |
| Color contact carrier                                                                                                                                                                                                                                                                                                                                                                                                                                                                                       | green                                                                                                                                                                                                                                                                                                                                         |
| No. of poles                                                                                                                                                                                                                                                                                                                                                                                                                                                                                                | 1                                                                                                                                                                                                                                                                                                                                             |
| PIN 1                                                                                                                                                                                                                                                                                                                                                                                                                                                                                                       | 24 V DC                                                                                                                                                                                                                                                                                                                                       |
| Connection                                                                                                                                                                                                                                                                                                                                                                                                                                                                                                  | Spring clamp terminals FK                                                                                                                                                                                                                                                                                                                     |
| Family construction form                                                                                                                                                                                                                                                                                                                                                                                                                                                                                    | terminal                                                                                                                                                                                                                                                                                                                                      |
| Gender                                                                                                                                                                                                                                                                                                                                                                                                                                                                                                      | female                                                                                                                                                                                                                                                                                                                                        |
| Color contact carrier                                                                                                                                                                                                                                                                                                                                                                                                                                                                                       | green                                                                                                                                                                                                                                                                                                                                         |
| No. of poles                                                                                                                                                                                                                                                                                                                                                                                                                                                                                                | 1                                                                                                                                                                                                                                                                                                                                             |
| PIN 1                                                                                                                                                                                                                                                                                                                                                                                                                                                                                                       | 0 V                                                                                                                                                                                                                                                                                                                                           |
| Connection                                                                                                                                                                                                                                                                                                                                                                                                                                                                                                  | Spring clamp terminals FK                                                                                                                                                                                                                                                                                                                     |
| Family construction form                                                                                                                                                                                                                                                                                                                                                                                                                                                                                    | terminal                                                                                                                                                                                                                                                                                                                                      |
| Gender                                                                                                                                                                                                                                                                                                                                                                                                                                                                                                      | female                                                                                                                                                                                                                                                                                                                                        |
| Color contact carrier                                                                                                                                                                                                                                                                                                                                                                                                                                                                                       | green                                                                                                                                                                                                                                                                                                                                         |
| No. of poles                                                                                                                                                                                                                                                                                                                                                                                                                                                                                                | 2                                                                                                                                                                                                                                                                                                                                             |
| PIN 1                                                                                                                                                                                                                                                                                                                                                                                                                                                                                                       | Out 1                                                                                                                                                                                                                                                                                                                                         |
| PIN 2                                                                                                                                                                                                                                                                                                                                                                                                                                                                                                       | Out 1                                                                                                                                                                                                                                                                                                                                         |
| Connection                                                                                                                                                                                                                                                                                                                                                                                                                                                                                                  | Spring clamp terminals FK                                                                                                                                                                                                                                                                                                                     |
| Family construction form                                                                                                                                                                                                                                                                                                                                                                                                                                                                                    | terminal                                                                                                                                                                                                                                                                                                                                      |
|                                                                                                                                                                                                                                                                                                                                                                                                                                                                                                             |                                                                                                                                                                                                                                                                                                                                               |
|                                                                                                                                                                                                                                                                                                                                                                                                                                                                                                             |                                                                                                                                                                                                                                                                                                                                               |
| Gender                                                                                                                                                                                                                                                                                                                                                                                                                                                                                                      | female                                                                                                                                                                                                                                                                                                                                        |
| Gender Color contact carrier                                                                                                                                                                                                                                                                                                                                                                                                                                                                                | female<br>green                                                                                                                                                                                                                                                                                                                               |
| Gender Color contact carrier No. of poles                                                                                                                                                                                                                                                                                                                                                                                                                                                                   | female green 2                                                                                                                                                                                                                                                                                                                                |
| Gender Color contact carrier No. of poles PIN 1                                                                                                                                                                                                                                                                                                                                                                                                                                                             | female green 2 Out 2                                                                                                                                                                                                                                                                                                                          |
| Gender Color contact carrier No. of poles PIN 1 PIN 2                                                                                                                                                                                                                                                                                                                                                                                                                                                       | female green 2 Out 2 Out 2                                                                                                                                                                                                                                                                                                                    |
| Gender Color contact carrier No. of poles PIN 1 PIN 2 Connection                                                                                                                                                                                                                                                                                                                                                                                                                                            | female green 2 Out 2 Out 2 Spring clamp terminals FK                                                                                                                                                                                                                                                                                          |
| Gender Color contact carrier No. of poles PIN 1 PIN 2 Connection Family construction form                                                                                                                                                                                                                                                                                                                                                                                                                   | female green 2 Out 2 Out 2 Spring clamp terminals FK terminal                                                                                                                                                                                                                                                                                 |
| Gender Color contact carrier No. of poles PIN 1 PIN 2 Connection Family construction form Gender                                                                                                                                                                                                                                                                                                                                                                                                            | female green  2 Out 2 Out 2 Spring clamp terminals FK terminal female                                                                                                                                                                                                                                                                         |
| Gender Color contact carrier No. of poles PIN 1 PIN 2 Connection Family construction form Gender Color contact carrier                                                                                                                                                                                                                                                                                                                                                                                      | female green  2 Out 2 Out 2 Spring clamp terminals FK terminal female green                                                                                                                                                                                                                                                                   |
| Gender Color contact carrier No. of poles PIN 1 PIN 2 Connection Family construction form Gender Color contact carrier No. of poles                                                                                                                                                                                                                                                                                                                                                                         | female green 2 Out 2 Out 2 Spring clamp terminals FK terminal female green 2                                                                                                                                                                                                                                                                  |
| Gender Color contact carrier No. of poles PIN 1 PIN 2 Connection Family construction form Gender Color contact carrier No. of poles PIN 1                                                                                                                                                                                                                                                                                                                                                                   | female green 2 Out 2 Out 2 Spring clamp terminals FK terminal female green 2 Out 3                                                                                                                                                                                                                                                            |
| Gender Color contact carrier No. of poles PIN 1 PIN 2 Connection Family construction form Gender Color contact carrier No. of poles PIN 1 PIN 2                                                                                                                                                                                                                                                                                                                                                             | female green  2 Out 2 Out 2 Spring clamp terminals FK terminal female green 2 Out 3 Out 3                                                                                                                                                                                                                                                     |
| Gender Color contact carrier No. of poles PIN 1 PIN 2 Connection Family construction form Gender Color contact carrier No. of poles PIN 1 PIN 2 Connection                                                                                                                                                                                                                                                                                                                                                  | female green  2 Out 2 Out 2 Spring clamp terminals FK terminal female green 2 Out 3 Out 3 Spring clamp terminals FK                                                                                                                                                                                                                           |
| Gender Color contact carrier No. of poles PIN 1 PIN 2 Connection Family construction form Gender Color contact carrier No. of poles PIN 1 PIN 2 Connection Family construction form                                                                                                                                                                                                                                                                                                                         | female green  2 Out 2 Out 2 Spring clamp terminals FK terminal female green 2 Out 3 Out 3 Spring clamp terminals FK terminal                                                                                                                                                                                                                  |
| Gender Color contact carrier No. of poles PIN 1 PIN 2 Connection Family construction form Gender Color contact carrier No. of poles PIN 1 PIN 2 Connection Family construction form                                                                                                                                                                                                                                                                                                                         | female green 2 Out 2 Out 2 Spring clamp terminals FK terminal female green 2 Out 3 Out 3 Spring clamp terminals FK terminal female                                                                                                                                                                                                            |
| Gender Color contact carrier No. of poles PIN 1 PIN 2 Connection Family construction form Gender Color contact carrier No. of poles PIN 1 PIN 2 Connection Family construction form Gender Color contact carrier Color contact carrier                                                                                                                                                                                                                                                                      | female green  2 Out 2 Out 2 Spring clamp terminals FK terminal female green 2 Out 3 Out 3 Spring clamp terminals FK terminal female green                                                                                                                                                                                                     |
| Gender Color contact carrier No. of poles PIN 1 PIN 2 Connection Family construction form Gender Color contact carrier No. of poles PIN 1 PIN 2 Connection Family construction form Gender Color contact carrier No. of poles PIN 1 PIN 2 Connection Family construction form Gender Color contact carrier No. of poles                                                                                                                                                                                     | female green 2 Out 2 Out 2 Spring clamp terminals FK terminal female green 2 Out 3 Out 3 Spring clamp terminals FK terminal female green 2                                                                                                                                                                                                    |
| Gender Color contact carrier No. of poles PIN 1 PIN 2 Connection Family construction form Gender Color contact carrier No. of poles PIN 1 PIN 2 Connection Family construction form Gender Color contact carrier No. of poles PIN 1 PIN 2 Connection Family construction form Gender Color contact carrier No. of poles PIN 1                                                                                                                                                                               | female green 2 Out 2 Out 2 Spring clamp terminals FK terminal female green 2 Out 3 Out 3 Spring clamp terminals FK terminal female green 2 Out 3 Spring clamp terminals FK terminal female green 2 Out 4                                                                                            |
| Gender Color contact carrier No. of poles PIN 1 PIN 2 Connection Family construction form Gender Color contact carrier No. of poles PIN 1 PIN 2 Connection Family construction form Gender Color contact carrier No. of poles PIN 1 PIN 2 Connection Family construction form Gender Color contact carrier No. of poles PIN 1 PIN 2                                                                                                                                                                         | female green 2 Out 2 Out 2 Spring clamp terminals FK terminal female green 2 Out 3 Out 3 Spring clamp terminals FK terminal female green 2 Out 3 Spring clamp terminals FK terminal female green 2 Out 4 Out 4                                                                                            |
| Gender Color contact carrier No. of poles PIN 1 PIN 2 Connection Family construction form Gender Color contact carrier No. of poles PIN 1 PIN 2 Connection Family construction form Gender Color contact carrier No. of poles PIN 1 PIN 2 Connection Family construction form Gender Color contact carrier No. of poles PIN 1 PIN 2 Connection Connection                                                                                                                                                   | female green  2 Out 2 Out 2 Spring clamp terminals FK terminal female green  2 Out 3 Out 3 Spring clamp terminals FK terminal female green  2 Out 4 Out 4 Spring clamp terminals FK                                                                                                                                                           |
| Gender Color contact carrier No. of poles PIN 1 PIN 2 Connection Family construction form Gender Color contact carrier No. of poles PIN 1 PIN 2 Connection Family construction form Gender Color contact carrier No. of poles PIN 1 PIN 2 Connection Family construction form Gender Color contact carrier No. of poles PIN 1 PIN 2 Connection Family construction form                                                                                                                                     | female green  2 Out 2 Out 2 Spring clamp terminals FK terminal female green 2 Out 3 Out 3 Spring clamp terminals FK terminal female green 2 Out 4 Out 4 Spring clamp terminals FK terminal                                                                                                                                                    |
| Gender Color contact carrier No. of poles PIN 1 PIN 2 Connection Family construction form Gender Color contact carrier No. of poles PIN 1 PIN 2 Connection Family construction form Gender Color contact carrier No. of poles PIN 1 PIN 2 Connection Family construction form Gender Color contact carrier No. of poles PIN 1 PIN 2 Connection Family construction form Gender                                                                                                                              | female green 2 Out 2 Out 2 Spring clamp terminals FK terminal female green 2 Out 3 Out 3 Spring clamp terminals FK terminal female green 2 Out 4 Out 4 Spring clamp terminals FK terminal female green                                                                                                                                        |
| Gender Color contact carrier No. of poles PIN 1 PIN 2 Connection Family construction form Gender Color contact carrier No. of poles PIN 1 PIN 2 Connection Family construction form Gender Color contact carrier No. of poles PIN 1 PIN 2 Connection Family construction form Gender Color contact carrier No. of poles PIN 1 PIN 2 Connection Family construction form Gender Color contact carrier                                                                                                        | female green 2 Out 2 Out 2 Spring clamp terminals FK terminal female green 2 Out 3 Out 3 Spring clamp terminals FK terminal female green 2 Out 4 Out 4 Spring clamp terminals FK terminal female green                                                                                                                                        |
| Gender Color contact carrier No. of poles PIN 1 PIN 2 Connection Family construction form Gender Color contact carrier No. of poles PIN 1 PIN 2 Connection Family construction form Gender Color contact carrier No. of poles PIN 1 PIN 2 Connection Family construction form Gender Color contact carrier No. of poles PIN 1 PIN 2 Connection Family construction form Gender Color contact carrier No. of poles PIN 1 PIN 2 Connection Family construction form Gender Color contact carrier No. of poles | female green  2 Out 2 Out 2 Spring clamp terminals FK terminal female green 2 Out 3 Out 3 Spring clamp terminals FK terminal female green 2 Out 4 Out 4 Spring clamp terminals FK terminal female green 2                                                                                                                                     |
| Gender Color contact carrier No. of poles PIN 1 PIN 2 Connection Family construction form Gender Color contact carrier No. of poles PIN 1 PIN 2 Connection Family construction form Gender Color contact carrier No. of poles PIN 1 PIN 2 Connection Family construction form Gender Color contact carrier No. of poles PIN 1 PIN 2 Connection Family construction form Gender Color contact carrier No. of poles PIN 1 PIN 2 Connection Family construction form                                           | female green 2 Out 2 Out 2 Spring clamp terminals FK terminal female green 2 Out 3 Out 3 Spring clamp terminals FK terminal female green 2 Out 4 Out 4 Spring clamp terminals FK terminal female green 2 Out 4 Out 4 Spring clamp terminals FK terminal female green 2 Out 4 Out 4 Out 4 Spring clamp terminals FK terminal female green 4 On |
| Gender Color contact carrier No. of poles PIN 1 PIN 2 Connection Family construction form Gender Color contact carrier No. of poles PIN 1 PIN 2 Connection Family construction form Gender Color contact carrier No. of poles PIN 1 PIN 2 Connection Family construction form Gender Color contact carrier No. of poles PIN 1 PIN 2 Connection Family construction form Gender Color contact carrier No. of poles PIN 1 PIN 2 Connection Family construction form Gender Color contact carrier No. of poles | female green  2 Out 2 Out 2 Spring clamp terminals FK terminal female green 2 Out 3 Out 3 Spring clamp terminals FK terminal female green 2 Out 4 Out 4 Spring clamp terminals FK terminal female green 2                                                                                                                                     |

PIN 4 14