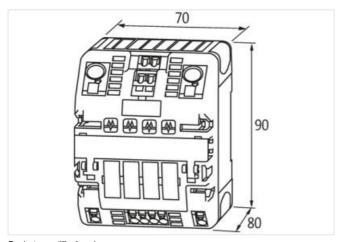

stay connected

| ECLASS-11.1                                                    | 27371802                       |
|----------------------------------------------------------------|--------------------------------|
| ECLASS-12.0                                                    | 27371802                       |
| ETIM-5.0                                                       | EC001440                       |
| customs tariff number                                          | 85363010                       |
| GTIN                                                           | 4048879294515                  |
| Packaging unit                                                 | 1                              |
| Electrical data   Input                                        |                                |
| Input voltage DC                                               | 24 V                           |
| Input voltage DC min.                                          | 18 V                           |
| Input voltage DC max.                                          | 30 V                           |
| ON input voltage control inputs min.                           | 10 V                           |
| ON input voltage control inputs max.                           | 30 V                           |
| ON pulse length control inputs high min.                       | 20 ms                          |
| Total current bridge set max.                                  | 40 A                           |
| Electrical data   Output                                       |                                |
|                                                                |                                |
| Switch-on capacity per channel max.                            | 20 mF                          |
| Switching voltage AC max.                                      | 30 V                           |
| Switching voltage DC max.                                      | 30 V                           |
| Switching current max.                                         | 100 mA                         |
| Installation                                                   |                                |
| Connection cross-section inputs max.                           | 16 mm <sup>2</sup>             |
| Connection cross-section outputs max.                          | 4 mm <sup>2</sup>              |
| Connection cross-section control inputs / control outputs max. | 2,5 mm <sup>2</sup>            |
| Mechanical data   Mounting data                                |                                |
| Mounting method                                                | geschnappt                     |
| Suitable for mounting type                                     | Mounting rail TH35, (EN 60715) |
| Height                                                         | 90 mm                          |
| Width                                                          | 70 mm                          |
| Depth                                                          | 80 mm                          |
| Environmental characteristics   Climatic                       |                                |
| Operating temperature min.                                     | 0 °C                           |
| Operating temperature max.                                     | 55 °C                          |
| Storage temperature min.                                       | -40 °C                         |
| Storage temperature max.                                       | 80 °C                          |
| Connection type 11                                             |                                |
| Family construction form                                       | Bridging Contact               |
| Gender                                                         | female                         |
| Color contact carrier                                          | black                          |
| No. of poles                                                   | 1                              |
| PIN 1                                                          | 24 V DC                        |
| Family construction form                                       | Bridging Contact               |
| Gender                                                         | female                         |
| Color contact carrier                                          | black                          |
| No. of poles                                                   | 1                              |
| PIN 1                                                          | 0 V                            |
| Family construction form                                       | Bridging Contact               |
| Gender                                                         | female                         |
| Color contact carrier                                          | black                          |
| No. of poles                                                   | 2                              |
| PIN 1                                                          | On                             |
| PIN 2                                                          | 13                             |