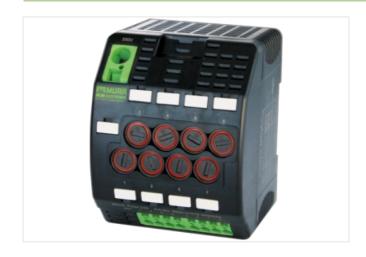

## MICO FUSE 250 FUSE HOLDER 5X20MM 8 CHANNELS

IN: 250V AC/DC OUT: 250V AC/DC / 6A AC/DC

MICO FUSE 250 8 channels

Total current: max. 40 A

## Illustration

Product may differ from Image

| Commercial data |          |  |
|-----------------|----------|--|
| ECLASS-6.0      | 27371802 |  |
| ECLASS-6.1      | 27142107 |  |
| ECLASS-7.0      | 27142121 |  |
| ECLASS-8.0      | 27142121 |  |
| ECLASS-9.0      | 27142121 |  |
| ECLASS-10.1     | 27142121 |  |
|                 |          |  |