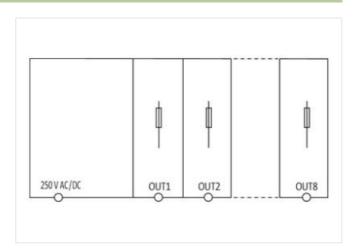

## MICO FUSE 250 FUSE HOLDER 5X20MM 8 CHANNELS

IN: 250V AC/DC OUT: 250V AC/DC / 6A AC/DC

MICO FUSE 250 8 channels

Total current: max. 40 A