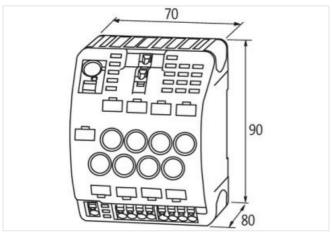

## MICO FUSE 250 FUSE HOLDER 5X20MM 8 CHANNELS

IN: 250V AC/DC OUT: 250V AC/DC / 6A AC/DC

MICO FUSE 250 8 channels

Total current: max. 40 A