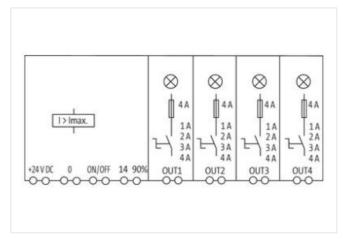

## MICO+ 4.4 electronic circuit protection, 4 CHANNELS

IN: 24 V DC OUT: 24 V / 1-2-3-4 A CL2

MICO+ 4.4 4 channels Current adjustment 1, 2, 3, 4 A

stay connected

| ECLASS-11.1                               | 27371802                       |
|-------------------------------------------|--------------------------------|
| ECLASS-12.0                               | 27371802                       |
| ETIM-5.0                                  | EC001440                       |
| customs tariff number                     | 85363010                       |
| GTIN                                      | 4048879328920                  |
| Packaging unit                            | 1                              |
| Electrical data   Input                   |                                |
|                                           |                                |
| Input voltage DC                          | 24 V                           |
| Input voltage DC min.                     | 18 V                           |
| Input voltage DC max.                     | 30 V                           |
| ON input voltage control inputs min.      | 10 V                           |
| ON input voltage control inputs max.      | 30 V                           |
| ON pulse length control inputs high min.  | 20 ms                          |
| Total current bridge set max.             | 40 A                           |
| Electrical data   Output                  |                                |
| Switch-on capacity per channel max.       | 20 mF                          |
| Switching current max.                    | 20 mA                          |
| Installation                              |                                |
| Connection cross-section inputs max.      | 16 mm <sup>2</sup>             |
| Connection cross-section outputs max.     | 1.5 mm²                        |
| Connection cross-section control inputs / |                                |
| control outputs max.                      | 2,5 mm²                        |
| Mechanical data   Mounting data           |                                |
| Mounting method                           | geschnappt                     |
| Suitable for mounting type                | Mounting rail TH35, (EN 60715) |
| Height                                    | 90 mm                          |
| Width                                     | 70 mm                          |
| Depth                                     | 80 mm                          |
| Environmental characteristics   Climatic  |                                |
| Operating temperature min.                | 0 °C                           |
| Operating temperature max.                | 55 °C                          |
| Storage temperature min.                  | -40 °C                         |
| Storage temperature max.                  | 80 °C                          |
| Connection type 10                        |                                |
| Family construction form                  | Bridging Contact               |
| Gender                                    | female                         |
| Color contact carrier                     | black                          |
| No. of poles                              | 1                              |
| PIN 1                                     | 24 V DC                        |
| Family construction form                  | Bridging Contact               |
| Gender                                    | female                         |
| Color contact carrier                     | black                          |
| No. of poles                              | 1                              |
| PIN 1                                     | 0 V                            |
| Family construction form                  | Bridging Contact               |
| Gender                                    | female                         |
| Color contact carrier                     | black                          |
| No. of poles                              | 2                              |
| PIN 1                                     | On                             |
| PIN 2                                     | Off                            |
| Connection                                | Spring clamp terminals FK      |
| Family construction form                  | terminal                       |
| Lanniy Gunanagiluliyi iyilli              | torrima                        |