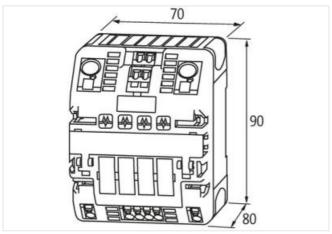

stay connected

| ECLASS-11.1                               | 27371802                       |
|-------------------------------------------|--------------------------------|
| ECLASS-12.0                               | 27371802                       |
| ETIM-5.0                                  | EC001440                       |
| customs tariff number                     | 85363010                       |
| GTIN                                      | 4048879328920                  |
| Packaging unit                            | 1                              |
| Electrical data   Input                   |                                |
|                                           |                                |
| Input voltage DC                          | 24 V                           |
| Input voltage DC min.                     | 18 V                           |
| Input voltage DC max.                     | 30 V                           |
| ON input voltage control inputs min.      | 10 V                           |
| ON input voltage control inputs max.      | 30 V                           |
| ON pulse length control inputs high min.  | 20 ms                          |
| Total current bridge set max.             | 40 A                           |
| Electrical data   Output                  |                                |
| Switch-on capacity per channel max.       | 20 mF                          |
| Switching current max.                    | 20 mA                          |
| Installation                              |                                |
| Connection cross-section inputs max.      | 16 mm <sup>2</sup>             |
| Connection cross-section outputs max.     | 1.5 mm²                        |
| Connection cross-section control inputs / |                                |
| control outputs max.                      | 2,5 mm²                        |
| Mechanical data   Mounting data           |                                |
| Mounting method                           | geschnappt                     |
| Suitable for mounting type                | Mounting rail TH35, (EN 60715) |
| Height                                    | 90 mm                          |
| Width                                     | 70 mm                          |
| Depth                                     | 80 mm                          |
| Environmental characteristics   Climatic  |                                |
| Operating temperature min.                | 0 °C                           |
| Operating temperature max.                | 55 °C                          |
| Storage temperature min.                  | -40 °C                         |
| Storage temperature max.                  | 80 °C                          |
| Connection type 10                        |                                |
| Family construction form                  | Bridging Contact               |
| Gender                                    | female                         |
| Color contact carrier                     | black                          |
| No. of poles                              | 1                              |
| PIN 1                                     | 24 V DC                        |
| Family construction form                  | Bridging Contact               |
| Gender                                    | female                         |
| Color contact carrier                     | black                          |
| No. of poles                              | 1                              |
| PIN 1                                     | 0 V                            |
| Family construction form                  | Bridging Contact               |
| Gender                                    | female                         |
| Color contact carrier                     | black                          |
| No. of poles                              | 2                              |
| PIN 1                                     | On                             |
| PIN 2                                     | Off                            |
| Connection                                | Spring clamp terminals FK      |
| Family construction form                  | terminal                       |
| Lanniy Gunanagiluliyi iyilli              | torrima                        |