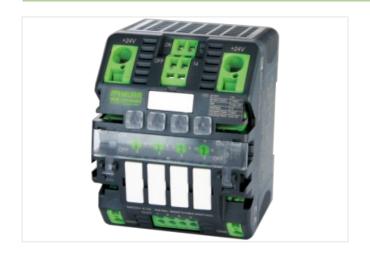

## MICO+ 4.4 electronic circuit protection, 4 CHANNELS

IN: 24 V DC OUT: 24 V / 1-2-3-4 A CL2

MICO+ 4.4 4 channels Current adjustment 1, 2, 3, 4 A

## Illustration

Product may differ from Image

| Commercial data |          |  |
|-----------------|----------|--|
| ECLASS-6.0      | 27371802 |  |
| ECLASS-6.1      | 27371802 |  |
| ECLASS-7.0      | 27371802 |  |
| ECLASS-8.0      | 27371802 |  |
| ECLASS-9.0      | 27371802 |  |
| ECLASS-10.1     | 27371802 |  |