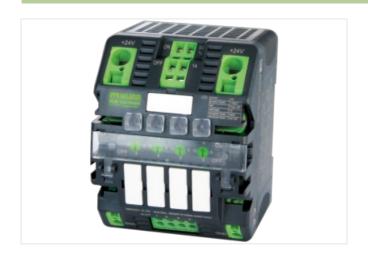

## Illustration

Product may differ from Image

| Commercial data |          |  |
|-----------------|----------|--|
| ECLASS-6.0      | 27371802 |  |
| ECLASS-6.1      | 27371802 |  |
| ECLASS-7.0      | 27371802 |  |
| ECLASS-8.0      | 27371802 |  |
| ECLASS-9.0      | 27371802 |  |
| ECLASS-10.1     | 27371802 |  |