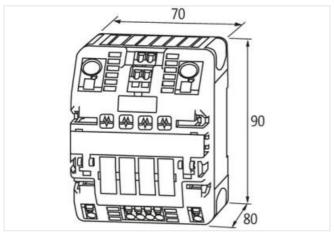

stay connected

| ECLASS-11.1                               | 27371802                       |
|-------------------------------------------|--------------------------------|
| ECLASS-11.1                               | 27371802                       |
| ETIM-5.0                                  | EC001440                       |
| customs tariff number                     | 85363010                       |
| GTIN                                      | 4048879328937                  |
| Packaging unit                            | 1                              |
| Electrical data   Input                   | ·                              |
|                                           | ••••                           |
| Input voltage DC                          | 24 V                           |
| Input voltage DC min.                     | 18 V                           |
| Input voltage DC max.                     | 30 V                           |
| ON input voltage control inputs min.      | 10 V                           |
| ON input voltage control inputs max.      | 30 V                           |
| ON pulse length control inputs high min.  | 20 ms                          |
| Total current bridge set max.             | 40 A                           |
| Electrical data   Output                  |                                |
| Switch-on capacity per channel max.       | 20 mF                          |
| Switching current max.                    | 20 mA                          |
| Installation                              |                                |
| Connection cross-section inputs max.      | 16 mm²                         |
| Connection cross-section outputs max.     | 1,5 mm <sup>2</sup>            |
| Connection cross-section control inputs / | 0.5                            |
| control outputs max.                      | 2,5 mm <sup>2</sup>            |
| Mechanical data   Mounting data           |                                |
| Mounting method                           | geschnappt                     |
| Suitable for mounting type                | Mounting rail TH35, (EN 60715) |
| Height                                    | 90 mm                          |
| Width                                     | 70 mm                          |
| Depth                                     | 80 mm                          |
| Environmental characteristics   Climatic  |                                |
| Operating temperature min.                | 0 °C                           |
| Operating temperature max.                | 55 °C                          |
| Storage temperature min.                  | -40 °C                         |
| Storage temperature max.                  | 80 °C                          |
| Connection type 10                        |                                |
| Family construction form                  | Bridging Contact               |
| Gender                                    | female                         |
| Color contact carrier                     | black                          |
| No. of poles                              | 1                              |
| PIN 1                                     | 24 V DC                        |
| Family construction form                  | Bridging Contact               |
| Gender                                    | female                         |
| Color contact carrier                     | black                          |
| No. of poles                              | 1                              |
| PIN 1                                     | 0 V                            |
| Family construction form                  | Bridging Contact               |
| Gender                                    | female                         |
| Color contact carrier                     | black                          |
| No. of poles                              | 2                              |
| PIN 1                                     | On                             |
| PIN 2                                     | Off                            |
| Connection                                | Spring clamp terminals FK      |
| Family construction form                  | terminal                       |
|                                           |                                |