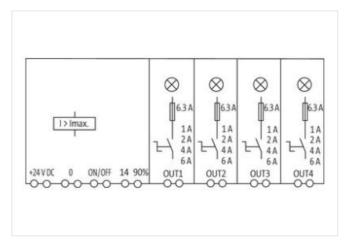

## MICO+ 4.6 electronic circuit protection, 4 CHANNELS

IN: 24 V DC OUT: 24 V DC / 1-2-4-6 A

MICO+ 4.6 4 channels Current adjustment 1, 2, 4, 6 A

stay connected

| ECLASS-11.1                               | 27371802                       |
|-------------------------------------------|--------------------------------|
| ECLASS-11.1                               | 27371802                       |
| ETIM-5.0                                  | EC001440                       |
| customs tariff number                     | 85363010                       |
| GTIN                                      | 4048879328937                  |
| Packaging unit                            | 1                              |
| Electrical data   Input                   | ·                              |
|                                           | ••••                           |
| Input voltage DC                          | 24 V                           |
| Input voltage DC min.                     | 18 V                           |
| Input voltage DC max.                     | 30 V                           |
| ON input voltage control inputs min.      | 10 V                           |
| ON input voltage control inputs max.      | 30 V                           |
| ON pulse length control inputs high min.  | 20 ms                          |
| Total current bridge set max.             | 40 A                           |
| Electrical data   Output                  |                                |
| Switch-on capacity per channel max.       | 20 mF                          |
| Switching current max.                    | 20 mA                          |
| Installation                              |                                |
| Connection cross-section inputs max.      | 16 mm²                         |
| Connection cross-section outputs max.     | 1,5 mm <sup>2</sup>            |
| Connection cross-section control inputs / | 0.5                            |
| control outputs max.                      | 2,5 mm <sup>2</sup>            |
| Mechanical data   Mounting data           |                                |
| Mounting method                           | geschnappt                     |
| Suitable for mounting type                | Mounting rail TH35, (EN 60715) |
| Height                                    | 90 mm                          |
| Width                                     | 70 mm                          |
| Depth                                     | 80 mm                          |
| Environmental characteristics   Climatic  |                                |
| Operating temperature min.                | 0 °C                           |
| Operating temperature max.                | 55 °C                          |
| Storage temperature min.                  | -40 °C                         |
| Storage temperature max.                  | 80 °C                          |
| Connection type 10                        |                                |
| Family construction form                  | Bridging Contact               |
| Gender                                    | female                         |
| Color contact carrier                     | black                          |
| No. of poles                              | 1                              |
| PIN 1                                     | 24 V DC                        |
| Family construction form                  | Bridging Contact               |
| Gender                                    | female                         |
| Color contact carrier                     | black                          |
| No. of poles                              | 1                              |
| PIN 1                                     | 0 V                            |
| Family construction form                  | Bridging Contact               |
| Gender                                    | female                         |
| Color contact carrier                     | black                          |
| No. of poles                              | 2                              |
| PIN 1                                     | On                             |
| PIN 2                                     | Off                            |
| Connection                                | Spring clamp terminals FK      |
| Family construction form                  | terminal                       |
|                                           |                                |