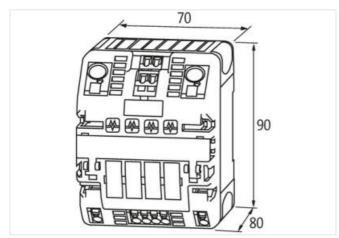

Murrelektronik Ltd. | 5 Albion Street, Pendlebury Industrial Estate, Swinton | Manchester M27 4FG | Fon +44 161 728 3133 | Fax +44 161 728 3130 | shop@murrelektronik.co.uk | shop.murrelektronik.co.uk

| ECLASS-11.1                                                                                                                                                                                                                                                                                                                                                                                                                                                                                                                                                                                                                                                                                                                                                                                      | 27371802                                                                                                                                                                                                                                                                                                                                                                                                                                                                                                                                 |
|--------------------------------------------------------------------------------------------------------------------------------------------------------------------------------------------------------------------------------------------------------------------------------------------------------------------------------------------------------------------------------------------------------------------------------------------------------------------------------------------------------------------------------------------------------------------------------------------------------------------------------------------------------------------------------------------------------------------------------------------------------------------------------------------------|------------------------------------------------------------------------------------------------------------------------------------------------------------------------------------------------------------------------------------------------------------------------------------------------------------------------------------------------------------------------------------------------------------------------------------------------------------------------------------------------------------------------------------------|
| ECLASS-12.0                                                                                                                                                                                                                                                                                                                                                                                                                                                                                                                                                                                                                                                                                                                                                                                      | 27371802                                                                                                                                                                                                                                                                                                                                                                                                                                                                                                                                 |
| ETIM-5.0                                                                                                                                                                                                                                                                                                                                                                                                                                                                                                                                                                                                                                                                                                                                                                                         | EC001440                                                                                                                                                                                                                                                                                                                                                                                                                                                                                                                                 |
| customs tariff number                                                                                                                                                                                                                                                                                                                                                                                                                                                                                                                                                                                                                                                                                                                                                                            | 85363010                                                                                                                                                                                                                                                                                                                                                                                                                                                                                                                                 |
| GTIN                                                                                                                                                                                                                                                                                                                                                                                                                                                                                                                                                                                                                                                                                                                                                                                             | 4048879402927                                                                                                                                                                                                                                                                                                                                                                                                                                                                                                                            |
| Packaging unit                                                                                                                                                                                                                                                                                                                                                                                                                                                                                                                                                                                                                                                                                                                                                                                   | 1                                                                                                                                                                                                                                                                                                                                                                                                                                                                                                                                        |
| Electrical data   Input                                                                                                                                                                                                                                                                                                                                                                                                                                                                                                                                                                                                                                                                                                                                                                          |                                                                                                                                                                                                                                                                                                                                                                                                                                                                                                                                          |
| Input voltage DC                                                                                                                                                                                                                                                                                                                                                                                                                                                                                                                                                                                                                                                                                                                                                                                 | 48 V                                                                                                                                                                                                                                                                                                                                                                                                                                                                                                                                     |
| Input voltage DC min.                                                                                                                                                                                                                                                                                                                                                                                                                                                                                                                                                                                                                                                                                                                                                                            | 36 V                                                                                                                                                                                                                                                                                                                                                                                                                                                                                                                                     |
| Input voltage DC max.                                                                                                                                                                                                                                                                                                                                                                                                                                                                                                                                                                                                                                                                                                                                                                            | 60 V                                                                                                                                                                                                                                                                                                                                                                                                                                                                                                                                     |
| ON input voltage control inputs min.                                                                                                                                                                                                                                                                                                                                                                                                                                                                                                                                                                                                                                                                                                                                                             | 20 V                                                                                                                                                                                                                                                                                                                                                                                                                                                                                                                                     |
| ON input voltage control inputs max.                                                                                                                                                                                                                                                                                                                                                                                                                                                                                                                                                                                                                                                                                                                                                             | 60 V                                                                                                                                                                                                                                                                                                                                                                                                                                                                                                                                     |
| ON pulse length control inputs high min.                                                                                                                                                                                                                                                                                                                                                                                                                                                                                                                                                                                                                                                                                                                                                         | 20 ms                                                                                                                                                                                                                                                                                                                                                                                                                                                                                                                                    |
| Total current bridge set max.                                                                                                                                                                                                                                                                                                                                                                                                                                                                                                                                                                                                                                                                                                                                                                    | 40 A                                                                                                                                                                                                                                                                                                                                                                                                                                                                                                                                     |
| Electrical data   Output                                                                                                                                                                                                                                                                                                                                                                                                                                                                                                                                                                                                                                                                                                                                                                         |                                                                                                                                                                                                                                                                                                                                                                                                                                                                                                                                          |
| Switch-on capacity per channel max.                                                                                                                                                                                                                                                                                                                                                                                                                                                                                                                                                                                                                                                                                                                                                              | 5 mF                                                                                                                                                                                                                                                                                                                                                                                                                                                                                                                                     |
| Switching current max.                                                                                                                                                                                                                                                                                                                                                                                                                                                                                                                                                                                                                                                                                                                                                                           | 20 mA                                                                                                                                                                                                                                                                                                                                                                                                                                                                                                                                    |
|                                                                                                                                                                                                                                                                                                                                                                                                                                                                                                                                                                                                                                                                                                                                                                                                  |                                                                                                                                                                                                                                                                                                                                                                                                                                                                                                                                          |
| Installation                                                                                                                                                                                                                                                                                                                                                                                                                                                                                                                                                                                                                                                                                                                                                                                     |                                                                                                                                                                                                                                                                                                                                                                                                                                                                                                                                          |
| Connection cross-section inputs max.                                                                                                                                                                                                                                                                                                                                                                                                                                                                                                                                                                                                                                                                                                                                                             | 16 mm <sup>2</sup>                                                                                                                                                                                                                                                                                                                                                                                                                                                                                                                       |
| Connection cross-section outputs max.                                                                                                                                                                                                                                                                                                                                                                                                                                                                                                                                                                                                                                                                                                                                                            | 1,5 mm <sup>2</sup>                                                                                                                                                                                                                                                                                                                                                                                                                                                                                                                      |
| Connection cross-section control inputs / control outputs max.                                                                                                                                                                                                                                                                                                                                                                                                                                                                                                                                                                                                                                                                                                                                   | 2,5 mm <sup>2</sup>                                                                                                                                                                                                                                                                                                                                                                                                                                                                                                                      |
| Mechanical data   Mounting data                                                                                                                                                                                                                                                                                                                                                                                                                                                                                                                                                                                                                                                                                                                                                                  |                                                                                                                                                                                                                                                                                                                                                                                                                                                                                                                                          |
| Mounting method                                                                                                                                                                                                                                                                                                                                                                                                                                                                                                                                                                                                                                                                                                                                                                                  | geschnappt                                                                                                                                                                                                                                                                                                                                                                                                                                                                                                                               |
| Suitable for mounting type                                                                                                                                                                                                                                                                                                                                                                                                                                                                                                                                                                                                                                                                                                                                                                       | Mounting rail TH35, (EN 60715)                                                                                                                                                                                                                                                                                                                                                                                                                                                                                                           |
| Height                                                                                                                                                                                                                                                                                                                                                                                                                                                                                                                                                                                                                                                                                                                                                                                           | 90 mm                                                                                                                                                                                                                                                                                                                                                                                                                                                                                                                                    |
|                                                                                                                                                                                                                                                                                                                                                                                                                                                                                                                                                                                                                                                                                                                                                                                                  |                                                                                                                                                                                                                                                                                                                                                                                                                                                                                                                                          |
| Width                                                                                                                                                                                                                                                                                                                                                                                                                                                                                                                                                                                                                                                                                                                                                                                            | 70 mm                                                                                                                                                                                                                                                                                                                                                                                                                                                                                                                                    |
| Width<br>Depth                                                                                                                                                                                                                                                                                                                                                                                                                                                                                                                                                                                                                                                                                                                                                                                   | 70 mm<br>80 mm                                                                                                                                                                                                                                                                                                                                                                                                                                                                                                                           |
|                                                                                                                                                                                                                                                                                                                                                                                                                                                                                                                                                                                                                                                                                                                                                                                                  |                                                                                                                                                                                                                                                                                                                                                                                                                                                                                                                                          |
| Depth                                                                                                                                                                                                                                                                                                                                                                                                                                                                                                                                                                                                                                                                                                                                                                                            |                                                                                                                                                                                                                                                                                                                                                                                                                                                                                                                                          |
| Depth Environmental characteristics   Climatic                                                                                                                                                                                                                                                                                                                                                                                                                                                                                                                                                                                                                                                                                                                                                   | 80 mm                                                                                                                                                                                                                                                                                                                                                                                                                                                                                                                                    |
| Depth Environmental characteristics   Climatic Operating temperature min.                                                                                                                                                                                                                                                                                                                                                                                                                                                                                                                                                                                                                                                                                                                        | 80 mm<br>0 °C                                                                                                                                                                                                                                                                                                                                                                                                                                                                                                                            |
| Depth Environmental characteristics   Climatic Operating temperature min. Operating temperature max.                                                                                                                                                                                                                                                                                                                                                                                                                                                                                                                                                                                                                                                                                             | 80 mm<br>0 °C<br>55 °C                                                                                                                                                                                                                                                                                                                                                                                                                                                                                                                   |
| Depth<br>Environmental characteristics   Climatic<br>Operating temperature min.<br>Operating temperature max.<br>Storage temperature min.                                                                                                                                                                                                                                                                                                                                                                                                                                                                                                                                                                                                                                                        | 80 mm<br>0 °C<br>55 °C<br>-40 °C                                                                                                                                                                                                                                                                                                                                                                                                                                                                                                         |
| Depth Environmental characteristics   Climatic Operating temperature min. Operating temperature max. Storage temperature min. Storage temperature max. Connection type 10                                                                                                                                                                                                                                                                                                                                                                                                                                                                                                                                                                                                                        | 80 mm<br>0 °C<br>55 °C<br>-40 °C<br>80 °C                                                                                                                                                                                                                                                                                                                                                                                                                                                                                                |
| Depth<br>Environmental characteristics   Climatic<br>Operating temperature min.<br>Operating temperature max.<br>Storage temperature min.<br>Storage temperature max.                                                                                                                                                                                                                                                                                                                                                                                                                                                                                                                                                                                                                            | 80 mm<br>0 °C<br>55 °C<br>-40 °C                                                                                                                                                                                                                                                                                                                                                                                                                                                                                                         |
| Depth Environmental characteristics   Climatic Operating temperature min. Operating temperature max. Storage temperature min. Storage temperature max. Connection type 10 Family construction form                                                                                                                                                                                                                                                                                                                                                                                                                                                                                                                                                                                               | 80 mm<br>0 °C<br>55 °C<br>-40 °C<br>80 °C<br>Bridging Contact                                                                                                                                                                                                                                                                                                                                                                                                                                                                            |
| Depth Environmental characteristics   Climatic Operating temperature min. Operating temperature max. Storage temperature min. Storage temperature max. Connection type 10 Family construction form Gender                                                                                                                                                                                                                                                                                                                                                                                                                                                                                                                                                                                        | 80 mm<br>0 °C<br>55 °C<br>-40 °C<br>80 °C<br>Bridging Contact<br>female                                                                                                                                                                                                                                                                                                                                                                                                                                                                  |
| Depth Environmental characteristics   Climatic Operating temperature min. Operating temperature max. Storage temperature max. Connection type 10 Family construction form Gender Color contact carrier                                                                                                                                                                                                                                                                                                                                                                                                                                                                                                                                                                                           | 80 mm<br>0 °C<br>55 °C<br>-40 °C<br>80 °C<br>Bridging Contact<br>female<br>black                                                                                                                                                                                                                                                                                                                                                                                                                                                         |
| Depth Environmental characteristics   Climatic Operating temperature min. Operating temperature max. Storage temperature min. Storage temperature max. Connection type 10 Family construction form Gender Color contact carrier No. of poles                                                                                                                                                                                                                                                                                                                                                                                                                                                                                                                                                     | 80 mm<br>0 °C<br>55 °C<br>-40 °C<br>80 °C<br>Bridging Contact<br>female<br>black<br>1                                                                                                                                                                                                                                                                                                                                                                                                                                                    |
| Depth Environmental characteristics   Climatic Operating temperature min. Operating temperature max. Storage temperature max. Storage temperature max. Connection type 10 Family construction form Gender Color contact carrier No. of poles PIN 1                                                                                                                                                                                                                                                                                                                                                                                                                                                                                                                                               | 80 mm<br>0 °C<br>55 °C<br>-40 °C<br>80 °C<br>Bridging Contact<br>female<br>black<br>1<br>48 V DC                                                                                                                                                                                                                                                                                                                                                                                                                                         |
| Depth Environmental characteristics   Climatic Operating temperature min. Operating temperature max. Storage temperature min. Storage temperature max. Connection type 10 Family construction form Gender Color contact carrier No. of poles PIN 1 Family construction form                                                                                                                                                                                                                                                                                                                                                                                                                                                                                                                      | 80 mm<br>0 °C<br>55 °C<br>-40 °C<br>80 °C<br>Bridging Contact<br>female<br>black<br>1<br>48 V DC<br>Bridging Contact                                                                                                                                                                                                                                                                                                                                                                                                                     |
| Depth Environmental characteristics   Climatic Operating temperature min. Operating temperature max. Storage temperature max. Connection type 10 Family construction form Gender Color contact carrier No. of poles PIN 1 Family construction form Gender Gender                                                                                                                                                                                                                                                                                                                                                                                                                                                                                                                                 | 80 mm<br>0 °C<br>55 °C<br>-40 °C<br>80 °C<br>Bridging Contact<br>female<br>black<br>1<br>48 V DC<br>Bridging Contact<br>female                                                                                                                                                                                                                                                                                                                                                                                                           |
| Depth Environmental characteristics   Climatic Operating temperature min. Operating temperature max. Storage temperature max. Connection type 10 Family construction form Gender Color contact carrier No. of poles PIN 1 Family construction form Gender Color contact carrier Color contact carrier                                                                                                                                                                                                                                                                                                                                                                                                                                                                                            | 80 mm<br>0 °C<br>55 °C<br>-40 °C<br>80 °C<br>Bridging Contact<br>female<br>black<br>1<br>48 V DC<br>Bridging Contact<br>female<br>black                                                                                                                                                                                                                                                                                                                                                                                                  |
| Depth Environmental characteristics   Climatic Operating temperature min. Operating temperature max. Storage temperature max. Storage temperature max. Connection type 10 Family construction form Gender Color contact carrier No. of poles PIN 1 Family construction form Gender Color contact carrier No. of poles PIN 1 Family construction form                                                                                                                                                                                                                                                                                                                                                                                                                                             | 80 mm<br>0 °C<br>55 °C<br>-40 °C<br>80 °C<br>Bridging Contact<br>female<br>black<br>1<br>48 V DC<br>Bridging Contact<br>female<br>black<br>1<br>1                                                                                                                                                                                                                                                                                                                                                                                        |
| Depth Environmental characteristics   Climatic Operating temperature min. Operating temperature max. Storage temperature max. Storage temperature max. Connection type 10 Family construction form Gender Color contact carrier No. of poles PIN 1 Family construction form Gender Color contact carrier No. of poles PIN 1 Family construction form                                                                                                                                                                                                                                                                                                                                                                                                                                             | 80 mm<br>0 °C<br>55 °C<br>-40 °C<br>80 °C<br>Bridging Contact<br>female<br>black<br>1<br>48 V DC<br>Bridging Contact<br>female<br>black<br>1<br>48 V DC<br>1<br>0 V                                                                                                                                                                                                                                                                                                                                                                      |
| Depth Environmental characteristics   Climatic Operating temperature min. Operating temperature max. Storage temperature max. Connection type 10 Family construction form Gender Color contact carrier No. of poles PIN 1 Family construction form Gender Color contact carrier No. of poles PIN 1 Family construction form Gender Color contact carrier No. of poles PIN 1 Family construction form                                                                                                                                                                                                                                                                                                                                                                                             | 80 mm         0 °C         55 °C         -40 °C         80 °C         Bridging Contact         female         black         1         48 V DC         Bridging Contact         female         black         1         48 V DC         Bridging Contact         female         black         1         Bridging Contact         female         black         1         Bridging Contact         female         black         1         Bridging Contact                                                                                   |
| Depth         Environmental characteristics   Climatic         Operating temperature min.         Operating temperature max.         Storage temperature max.         Storage temperature max.         Connection type 10         Family construction form         Gender         Color contact carrier         No. of poles         PIN 1         Family construction form         Gender         Color contact carrier         No. of poles         PIN 1         Family construction form         Gender         Color contact carrier         No. of poles         PIN 1         Family construction form         Gender         Color contact carrier         No. of poles         PIN 1         Family construction form         Gender                                                    | 80 mm         0 °C         55 °C         -40 °C         80 °C         Bridging Contact         female         black         1         48 V DC         Bridging Contact         female         black         1         48 V DC         Bridging Contact         female         black         1         0 V         Bridging Contact         female                                                                                                                                                                                        |
| Depth Environmental characteristics   Climatic Operating temperature min. Operating temperature max. Storage temperature max. Storage temperature max. Connection type 10 Family construction form Gender Color contact carrier No. of poles PIN 1 Family construction form Gender Color contact carrier No. of poles PIN 1 Family construction form Gender Color contact carrier No. of poles PIN 1 Family construction form Gender Color contact carrier No. of poles PIN 1 Family construction form                                                                                                                                                                                                                                                                                           | 80 mm<br>0 °C<br>55 °C<br>-40 °C<br>80 °C<br>Bridging Contact<br>female<br>black<br>1<br>48 V DC<br>Bridging Contact<br>female<br>black<br>1<br>0 V<br>Bridging Contact<br>female<br>black<br>1<br>6<br>8<br>1<br>1<br>1<br>1<br>1<br>1<br>1<br>1<br>1<br>1<br>1<br>1<br>1                                                                                                                                                                                                                                                               |
| Depth         Environmental characteristics   Climatic         Operating temperature min.         Operating temperature max.         Storage temperature max.         Storage temperature max.         Connection type 10         Family construction form         Gender         Color contact carrier         No. of poles         PIN 1         Family construction form         Gender         Color contact carrier         No. of poles         PIN 1         Family construction form         Gender         Color contact carrier         No. of poles         PIN 1         Family construction form         Gender         Color contact carrier         No. of poles         PIN 1         Family construction form         Gender         Color contact carrier         No. of poles | 80 mm         0 °C         55 °C         -40 °C         80 °C         Bridging Contact         female         black         1         48 V DC         Bridging Contact         female         black         1         0 V         Bridging Contact         female         black         2            |
| Depth Environmental characteristics   Climatic Operating temperature min. Operating temperature max. Storage temperature max. Connection type 10 Family construction form Gender Color contact carrier No. of poles PIN 1 Family construction form Gender Color contact carrier No. of poles PIN 1 Family construction form Gender Color contact carrier No. of poles PIN 1 Family construction form Gender Color contact carrier No. of poles PIN 1 Family construction form Gender No. of poles PIN 1 Family construction form Gender Color contact carrier No. of poles PIN 1 Family construction form Gender Color contact carrier No. of poles PIN 1                                                                                                                                        | 80 mm         0 °C         55 °C         -40 °C         80 °C         Bridging Contact         female         black         1         48 V DC         Bridging Contact         female         black         1         0 V         Bridging Contact         female         black         2         On |
| Depth Environmental characteristics   Climatic Operating temperature min. Operating temperature max. Storage temperature max. Storage temperature max. Connection type 10 Family construction form Gender Color contact carrier No. of poles PIN 1 Family construction form Gender Color contact carrier No. of poles PIN 1 Family construction form Gender Color contact carrier No. of poles PIN 1 Family construction form Gender Color contact carrier No. of poles PIN 1 Family construction form Gender Color contact carrier No. of poles PIN 1 Family construction form Gender Color contact carrier No. of poles PIN 1 Family construction form Gender Color contact carrier No. of poles PIN 1 PIN 2                                                                                   | 80 mm         0 °C         55 °C         -40 °C         80 °C         Bridging Contact         female         black         1         48 V DC         Bridging Contact         female         black         1         48 V DC         Bridging Contact         female         black         1         48 V DC         Bridging Contact         female         black         1         0 V         Bridging Contact         female         black         2         On         Off                                                         |