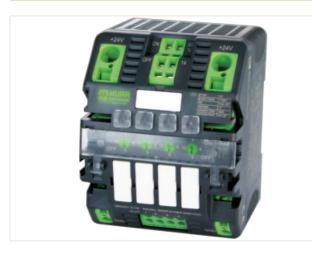

## MICO+ 48V DC 4.4 electronic circuit protection, 4-CANALS

IN: 48 V DC OUT: 48 V DC / 1-2-3-4 A

MICO+ 48 V DC 4.4 4 channels Current adjustment 1, 2, 3, 4 A

## Link to Product

Illustration

Product may differ from Image

| Commercial data |          |  |
|-----------------|----------|--|
| ECLASS-6.0      | 27141901 |  |
| ECLASS-6.1      | 27371802 |  |
| ECLASS-7.0      | 27371802 |  |
| ECLASS-8.0      | 27371802 |  |
| ECLASS-9.0      | 27371802 |  |
| ECLASS-10.1     | 27371802 |  |