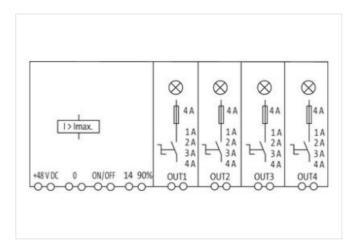

## MICO+ 48V DC 4.4 electronic circuit protection, 4-CANALS

IN: 48 V DC OUT: 48 V DC / 1-2-3-4 A

MICO+ 48 V DC 4.4 4 channels Current adjustment 1, 2, 3, 4 A

Murrelektronik Ltd. | 5 Albion Street, Pendlebury Industrial Estate, Swinton | Manchester M27 4FG | Fon +44 161 728 3133 | Fax +44 161 728 3130 | shop@murrelektronik.co.uk | shop.murrelektronik.co.uk

| ECLASS-11.1                                                                                                                                                                                                                                                                                                                                                                                                                                                                                                                                                                                                                                                                                                                                                                                      | 27371802                                                                                                                                                                                                                                                                                                                                                                                                                                                                                                                                 |
|--------------------------------------------------------------------------------------------------------------------------------------------------------------------------------------------------------------------------------------------------------------------------------------------------------------------------------------------------------------------------------------------------------------------------------------------------------------------------------------------------------------------------------------------------------------------------------------------------------------------------------------------------------------------------------------------------------------------------------------------------------------------------------------------------|------------------------------------------------------------------------------------------------------------------------------------------------------------------------------------------------------------------------------------------------------------------------------------------------------------------------------------------------------------------------------------------------------------------------------------------------------------------------------------------------------------------------------------------|
| ECLASS-12.0                                                                                                                                                                                                                                                                                                                                                                                                                                                                                                                                                                                                                                                                                                                                                                                      | 27371802                                                                                                                                                                                                                                                                                                                                                                                                                                                                                                                                 |
| ETIM-5.0                                                                                                                                                                                                                                                                                                                                                                                                                                                                                                                                                                                                                                                                                                                                                                                         | EC001440                                                                                                                                                                                                                                                                                                                                                                                                                                                                                                                                 |
| customs tariff number                                                                                                                                                                                                                                                                                                                                                                                                                                                                                                                                                                                                                                                                                                                                                                            | 85363010                                                                                                                                                                                                                                                                                                                                                                                                                                                                                                                                 |
| GTIN                                                                                                                                                                                                                                                                                                                                                                                                                                                                                                                                                                                                                                                                                                                                                                                             | 4048879402927                                                                                                                                                                                                                                                                                                                                                                                                                                                                                                                            |
| Packaging unit                                                                                                                                                                                                                                                                                                                                                                                                                                                                                                                                                                                                                                                                                                                                                                                   | 1                                                                                                                                                                                                                                                                                                                                                                                                                                                                                                                                        |
| Electrical data   Input                                                                                                                                                                                                                                                                                                                                                                                                                                                                                                                                                                                                                                                                                                                                                                          |                                                                                                                                                                                                                                                                                                                                                                                                                                                                                                                                          |
| Input voltage DC                                                                                                                                                                                                                                                                                                                                                                                                                                                                                                                                                                                                                                                                                                                                                                                 | 48 V                                                                                                                                                                                                                                                                                                                                                                                                                                                                                                                                     |
| Input voltage DC min.                                                                                                                                                                                                                                                                                                                                                                                                                                                                                                                                                                                                                                                                                                                                                                            | 36 V                                                                                                                                                                                                                                                                                                                                                                                                                                                                                                                                     |
| Input voltage DC max.                                                                                                                                                                                                                                                                                                                                                                                                                                                                                                                                                                                                                                                                                                                                                                            | 60 V                                                                                                                                                                                                                                                                                                                                                                                                                                                                                                                                     |
| ON input voltage control inputs min.                                                                                                                                                                                                                                                                                                                                                                                                                                                                                                                                                                                                                                                                                                                                                             | 20 V                                                                                                                                                                                                                                                                                                                                                                                                                                                                                                                                     |
| ON input voltage control inputs max.                                                                                                                                                                                                                                                                                                                                                                                                                                                                                                                                                                                                                                                                                                                                                             | 60 V                                                                                                                                                                                                                                                                                                                                                                                                                                                                                                                                     |
| ON pulse length control inputs high min.                                                                                                                                                                                                                                                                                                                                                                                                                                                                                                                                                                                                                                                                                                                                                         | 20 ms                                                                                                                                                                                                                                                                                                                                                                                                                                                                                                                                    |
| Total current bridge set max.                                                                                                                                                                                                                                                                                                                                                                                                                                                                                                                                                                                                                                                                                                                                                                    | 40 A                                                                                                                                                                                                                                                                                                                                                                                                                                                                                                                                     |
| Electrical data   Output                                                                                                                                                                                                                                                                                                                                                                                                                                                                                                                                                                                                                                                                                                                                                                         |                                                                                                                                                                                                                                                                                                                                                                                                                                                                                                                                          |
| Switch-on capacity per channel max.                                                                                                                                                                                                                                                                                                                                                                                                                                                                                                                                                                                                                                                                                                                                                              | 5 mF                                                                                                                                                                                                                                                                                                                                                                                                                                                                                                                                     |
| Switching current max.                                                                                                                                                                                                                                                                                                                                                                                                                                                                                                                                                                                                                                                                                                                                                                           | 20 mA                                                                                                                                                                                                                                                                                                                                                                                                                                                                                                                                    |
|                                                                                                                                                                                                                                                                                                                                                                                                                                                                                                                                                                                                                                                                                                                                                                                                  |                                                                                                                                                                                                                                                                                                                                                                                                                                                                                                                                          |
| Installation                                                                                                                                                                                                                                                                                                                                                                                                                                                                                                                                                                                                                                                                                                                                                                                     |                                                                                                                                                                                                                                                                                                                                                                                                                                                                                                                                          |
| Connection cross-section inputs max.                                                                                                                                                                                                                                                                                                                                                                                                                                                                                                                                                                                                                                                                                                                                                             | 16 mm <sup>2</sup>                                                                                                                                                                                                                                                                                                                                                                                                                                                                                                                       |
| Connection cross-section outputs max.                                                                                                                                                                                                                                                                                                                                                                                                                                                                                                                                                                                                                                                                                                                                                            | 1,5 mm <sup>2</sup>                                                                                                                                                                                                                                                                                                                                                                                                                                                                                                                      |
| Connection cross-section control inputs / control outputs max.                                                                                                                                                                                                                                                                                                                                                                                                                                                                                                                                                                                                                                                                                                                                   | 2,5 mm <sup>2</sup>                                                                                                                                                                                                                                                                                                                                                                                                                                                                                                                      |
| Mechanical data   Mounting data                                                                                                                                                                                                                                                                                                                                                                                                                                                                                                                                                                                                                                                                                                                                                                  |                                                                                                                                                                                                                                                                                                                                                                                                                                                                                                                                          |
| Mounting method                                                                                                                                                                                                                                                                                                                                                                                                                                                                                                                                                                                                                                                                                                                                                                                  | geschnappt                                                                                                                                                                                                                                                                                                                                                                                                                                                                                                                               |
| Suitable for mounting type                                                                                                                                                                                                                                                                                                                                                                                                                                                                                                                                                                                                                                                                                                                                                                       | Mounting rail TH35, (EN 60715)                                                                                                                                                                                                                                                                                                                                                                                                                                                                                                           |
| Height                                                                                                                                                                                                                                                                                                                                                                                                                                                                                                                                                                                                                                                                                                                                                                                           | 90 mm                                                                                                                                                                                                                                                                                                                                                                                                                                                                                                                                    |
|                                                                                                                                                                                                                                                                                                                                                                                                                                                                                                                                                                                                                                                                                                                                                                                                  |                                                                                                                                                                                                                                                                                                                                                                                                                                                                                                                                          |
| Width                                                                                                                                                                                                                                                                                                                                                                                                                                                                                                                                                                                                                                                                                                                                                                                            | 70 mm                                                                                                                                                                                                                                                                                                                                                                                                                                                                                                                                    |
| Width<br>Depth                                                                                                                                                                                                                                                                                                                                                                                                                                                                                                                                                                                                                                                                                                                                                                                   | 70 mm<br>80 mm                                                                                                                                                                                                                                                                                                                                                                                                                                                                                                                           |
|                                                                                                                                                                                                                                                                                                                                                                                                                                                                                                                                                                                                                                                                                                                                                                                                  |                                                                                                                                                                                                                                                                                                                                                                                                                                                                                                                                          |
| Depth                                                                                                                                                                                                                                                                                                                                                                                                                                                                                                                                                                                                                                                                                                                                                                                            |                                                                                                                                                                                                                                                                                                                                                                                                                                                                                                                                          |
| Depth Environmental characteristics   Climatic                                                                                                                                                                                                                                                                                                                                                                                                                                                                                                                                                                                                                                                                                                                                                   | 80 mm                                                                                                                                                                                                                                                                                                                                                                                                                                                                                                                                    |
| Depth Environmental characteristics   Climatic Operating temperature min.                                                                                                                                                                                                                                                                                                                                                                                                                                                                                                                                                                                                                                                                                                                        | 80 mm<br>0 °C                                                                                                                                                                                                                                                                                                                                                                                                                                                                                                                            |
| Depth Environmental characteristics   Climatic Operating temperature min. Operating temperature max.                                                                                                                                                                                                                                                                                                                                                                                                                                                                                                                                                                                                                                                                                             | 80 mm<br>0 °C<br>55 °C                                                                                                                                                                                                                                                                                                                                                                                                                                                                                                                   |
| Depth<br>Environmental characteristics   Climatic<br>Operating temperature min.<br>Operating temperature max.<br>Storage temperature min.                                                                                                                                                                                                                                                                                                                                                                                                                                                                                                                                                                                                                                                        | 80 mm<br>0 °C<br>55 °C<br>-40 °C                                                                                                                                                                                                                                                                                                                                                                                                                                                                                                         |
| Depth Environmental characteristics   Climatic Operating temperature min. Operating temperature max. Storage temperature min. Storage temperature max. Connection type 10                                                                                                                                                                                                                                                                                                                                                                                                                                                                                                                                                                                                                        | 80 mm<br>0 °C<br>55 °C<br>-40 °C<br>80 °C                                                                                                                                                                                                                                                                                                                                                                                                                                                                                                |
| Depth<br>Environmental characteristics   Climatic<br>Operating temperature min.<br>Operating temperature max.<br>Storage temperature min.<br>Storage temperature max.                                                                                                                                                                                                                                                                                                                                                                                                                                                                                                                                                                                                                            | 80 mm<br>0 °C<br>55 °C<br>-40 °C                                                                                                                                                                                                                                                                                                                                                                                                                                                                                                         |
| Depth Environmental characteristics   Climatic Operating temperature min. Operating temperature max. Storage temperature min. Storage temperature max. Connection type 10 Family construction form                                                                                                                                                                                                                                                                                                                                                                                                                                                                                                                                                                                               | 80 mm<br>0 °C<br>55 °C<br>-40 °C<br>80 °C<br>Bridging Contact                                                                                                                                                                                                                                                                                                                                                                                                                                                                            |
| Depth Environmental characteristics   Climatic Operating temperature min. Operating temperature max. Storage temperature min. Storage temperature max. Connection type 10 Family construction form Gender                                                                                                                                                                                                                                                                                                                                                                                                                                                                                                                                                                                        | 80 mm<br>0 °C<br>55 °C<br>-40 °C<br>80 °C<br>Bridging Contact<br>female                                                                                                                                                                                                                                                                                                                                                                                                                                                                  |
| Depth Environmental characteristics   Climatic Operating temperature min. Operating temperature max. Storage temperature max. Connection type 10 Family construction form Gender Color contact carrier                                                                                                                                                                                                                                                                                                                                                                                                                                                                                                                                                                                           | 80 mm<br>0 °C<br>55 °C<br>-40 °C<br>80 °C<br>Bridging Contact<br>female<br>black                                                                                                                                                                                                                                                                                                                                                                                                                                                         |
| Depth Environmental characteristics   Climatic Operating temperature min. Operating temperature max. Storage temperature min. Storage temperature max. Connection type 10 Family construction form Gender Color contact carrier No. of poles                                                                                                                                                                                                                                                                                                                                                                                                                                                                                                                                                     | 80 mm<br>0 °C<br>55 °C<br>-40 °C<br>80 °C<br>Bridging Contact<br>female<br>black<br>1                                                                                                                                                                                                                                                                                                                                                                                                                                                    |
| Depth Environmental characteristics   Climatic Operating temperature min. Operating temperature max. Storage temperature max. Storage temperature max. Connection type 10 Family construction form Gender Color contact carrier No. of poles PIN 1                                                                                                                                                                                                                                                                                                                                                                                                                                                                                                                                               | 80 mm<br>0 °C<br>55 °C<br>-40 °C<br>80 °C<br>Bridging Contact<br>female<br>black<br>1<br>48 V DC                                                                                                                                                                                                                                                                                                                                                                                                                                         |
| Depth Environmental characteristics   Climatic Operating temperature min. Operating temperature max. Storage temperature min. Storage temperature max. Connection type 10 Family construction form Gender Color contact carrier No. of poles PIN 1 Family construction form                                                                                                                                                                                                                                                                                                                                                                                                                                                                                                                      | 80 mm<br>0 °C<br>55 °C<br>-40 °C<br>80 °C<br>Bridging Contact<br>female<br>black<br>1<br>48 V DC<br>Bridging Contact                                                                                                                                                                                                                                                                                                                                                                                                                     |
| Depth Environmental characteristics   Climatic Operating temperature min. Operating temperature max. Storage temperature max. Connection type 10 Family construction form Gender Color contact carrier No. of poles PIN 1 Family construction form Gender Gender                                                                                                                                                                                                                                                                                                                                                                                                                                                                                                                                 | 80 mm<br>0 °C<br>55 °C<br>-40 °C<br>80 °C<br>Bridging Contact<br>female<br>black<br>1<br>48 V DC<br>Bridging Contact<br>female                                                                                                                                                                                                                                                                                                                                                                                                           |
| Depth Environmental characteristics   Climatic Operating temperature min. Operating temperature max. Storage temperature max. Connection type 10 Family construction form Gender Color contact carrier No. of poles PIN 1 Family construction form Gender Color contact carrier Color contact carrier                                                                                                                                                                                                                                                                                                                                                                                                                                                                                            | 80 mm<br>0 °C<br>55 °C<br>-40 °C<br>80 °C<br>Bridging Contact<br>female<br>black<br>1<br>48 V DC<br>Bridging Contact<br>female<br>black                                                                                                                                                                                                                                                                                                                                                                                                  |
| Depth Environmental characteristics   Climatic Operating temperature min. Operating temperature max. Storage temperature max. Storage temperature max. Connection type 10 Family construction form Gender Color contact carrier No. of poles PIN 1 Family construction form Gender Color contact carrier No. of poles PIN 1 Family construction form                                                                                                                                                                                                                                                                                                                                                                                                                                             | 80 mm<br>0 °C<br>55 °C<br>-40 °C<br>80 °C<br>Bridging Contact<br>female<br>black<br>1<br>48 V DC<br>Bridging Contact<br>female<br>black<br>1<br>1                                                                                                                                                                                                                                                                                                                                                                                        |
| Depth Environmental characteristics   Climatic Operating temperature min. Operating temperature max. Storage temperature max. Storage temperature max. Connection type 10 Family construction form Gender Color contact carrier No. of poles PIN 1 Family construction form Gender Color contact carrier No. of poles PIN 1 Family construction form                                                                                                                                                                                                                                                                                                                                                                                                                                             | 80 mm<br>0 °C<br>55 °C<br>-40 °C<br>80 °C<br>Bridging Contact<br>female<br>black<br>1<br>48 V DC<br>Bridging Contact<br>female<br>black<br>1<br>48 V DC<br>1<br>0 V                                                                                                                                                                                                                                                                                                                                                                      |
| Depth Environmental characteristics   Climatic Operating temperature min. Operating temperature max. Storage temperature max. Connection type 10 Family construction form Gender Color contact carrier No. of poles PIN 1 Family construction form Gender Color contact carrier No. of poles PIN 1 Family construction form Gender Color contact carrier No. of poles PIN 1 Family construction form                                                                                                                                                                                                                                                                                                                                                                                             | 80 mm         0 °C         55 °C         -40 °C         80 °C         Bridging Contact         female         black         1         48 V DC         Bridging Contact         female         black         1         48 V DC         Bridging Contact         female         black         1         Bridging Contact         female         black         1         Bridging Contact         female         black         1         Bridging Contact                                                                                   |
| Depth         Environmental characteristics   Climatic         Operating temperature min.         Operating temperature max.         Storage temperature max.         Storage temperature max.         Connection type 10         Family construction form         Gender         Color contact carrier         No. of poles         PIN 1         Family construction form         Gender         Color contact carrier         No. of poles         PIN 1         Family construction form         Gender         Color contact carrier         No. of poles         PIN 1         Family construction form         Gender         Color contact carrier         No. of poles         PIN 1         Family construction form         Gender                                                    | 80 mm         0 °C         55 °C         -40 °C         80 °C         Bridging Contact         female         black         1         48 V DC         Bridging Contact         female         black         1         48 V DC         Bridging Contact         female         black         1         0 V         Bridging Contact         female                                                                                                                                                                                        |
| Depth Environmental characteristics   Climatic Operating temperature min. Operating temperature max. Storage temperature max. Storage temperature max. Connection type 10 Family construction form Gender Color contact carrier No. of poles PIN 1 Family construction form Gender Color contact carrier No. of poles PIN 1 Family construction form Gender Color contact carrier No. of poles PIN 1 Family construction form Gender Color contact carrier No. of poles PIN 1 Family construction form                                                                                                                                                                                                                                                                                           | 80 mm<br>0 °C<br>55 °C<br>-40 °C<br>80 °C<br>Bridging Contact<br>female<br>black<br>1<br>48 V DC<br>Bridging Contact<br>female<br>black<br>1<br>0 V<br>Bridging Contact<br>female<br>black<br>1<br>6<br>8<br>1<br>1<br>1<br>1<br>1<br>1<br>1<br>1<br>1<br>1<br>1<br>1<br>1                                                                                                                                                                                                                                                               |
| Depth         Environmental characteristics   Climatic         Operating temperature min.         Operating temperature max.         Storage temperature max.         Storage temperature max.         Connection type 10         Family construction form         Gender         Color contact carrier         No. of poles         PIN 1         Family construction form         Gender         Color contact carrier         No. of poles         PIN 1         Family construction form         Gender         Color contact carrier         No. of poles         PIN 1         Family construction form         Gender         Color contact carrier         No. of poles         PIN 1         Family construction form         Gender         Color contact carrier         No. of poles | 80 mm         0 °C         55 °C         -40 °C         80 °C         Bridging Contact         female         black         1         48 V DC         Bridging Contact         female         black         1         0 V         Bridging Contact         female         black         2            |
| Depth Environmental characteristics   Climatic Operating temperature min. Operating temperature max. Storage temperature max. Connection type 10 Family construction form Gender Color contact carrier No. of poles PIN 1 Family construction form Gender Color contact carrier No. of poles PIN 1 Family construction form Gender Color contact carrier No. of poles PIN 1 Family construction form Gender Color contact carrier No. of poles PIN 1 Family construction form Gender No. of poles PIN 1 Family construction form Gender Color contact carrier No. of poles PIN 1 Family construction form Gender Color contact carrier No. of poles PIN 1                                                                                                                                        | 80 mm         0 °C         55 °C         -40 °C         80 °C         Bridging Contact         female         black         1         48 V DC         Bridging Contact         female         black         1         0 V         Bridging Contact         female         black         2         On |
| Depth Environmental characteristics   Climatic Operating temperature min. Operating temperature max. Storage temperature max. Storage temperature max. Connection type 10 Family construction form Gender Color contact carrier No. of poles PIN 1 Family construction form Gender Color contact carrier No. of poles PIN 1 Family construction form Gender Color contact carrier No. of poles PIN 1 Family construction form Gender Color contact carrier No. of poles PIN 1 Family construction form Gender Color contact carrier No. of poles PIN 1 Family construction form Gender Color contact carrier No. of poles PIN 1 Family construction form Gender Color contact carrier No. of poles PIN 1 PIN 2                                                                                   | 80 mm         0 °C         55 °C         -40 °C         80 °C         Bridging Contact         female         black         1         48 V DC         Bridging Contact         female         black         1         48 V DC         Bridging Contact         female         black         1         48 V DC         Bridging Contact         female         black         1         0 V         Bridging Contact         female         black         2         On         Off                                                         |