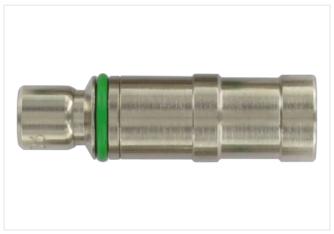

## Illustration

Product may differ from Image

| Commercial data                        |                   |
|----------------------------------------|-------------------|
| ECLASS-6.0                             | 27260702          |
| ECLASS-6.1                             | 27260708          |
| ECLASS-7.0                             | 27440312          |
| ECLASS-8.0                             | 27440312          |
| ECLASS-9.0                             | 27440312          |
| ECLASS-10.1                            | 27440312          |
| ECLASS-11.1                            | 27440312          |
| ECLASS-12.0                            | 27440312          |
| ETIM-5.0                               | EC002641          |
| customs tariff number                  | 74198090          |
| GTIN                                   | 4048879573764     |
| Packaging unit                         | 1                 |
| Device protection   Electrical         |                   |
| Degree of protection (EN IEC 60529)    | IP65, IP67, IP68  |
| Degree of protection (ISO 20653:2013)  | IP66K, IP69K      |
| Additional condition protection degree | inserted, screwed |
| Mechanical data                        |                   |
| Barrier                                | with shut-off     |
| Operating pressure min.                | 0 bar             |
| Operating pressure max.                | 16 bar            |
| Mechanical data   Material data        |                   |
| Coating housing                        | nickel plated     |
|                                        |                   |
| Material gasket                        | FPM               |