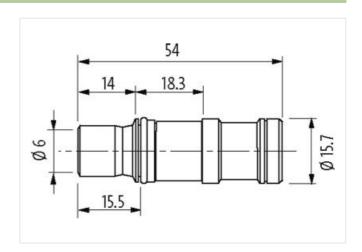

| Mechanical data   Mounting data     |        |  |
|-------------------------------------|--------|--|
| Outer diameter hose                 | 6 mm   |  |
| Environmental characteristics   Cli | matic  |  |
| Operating temperature min.          | -20 °C |  |
| Operating temperature max.          | 120 °C |  |