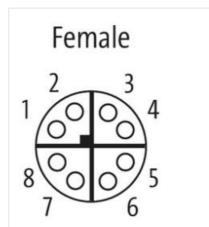

## Adaptor M12 female 0° X-cod. / RJ45 0°

8-pol., shielded, CAT6A

Adapter M12 – RJ45 Female straight - female straight 8-pole X-coded Gigabit Ethernet CAT6A shielded Cap nut

## Link to Product

Illustration

Product may differ from Image

| Side 1                   |          |  |
|--------------------------|----------|--|
| Family construction form | M12      |  |
| Coding                   | Х        |  |
| Commercial data          |          |  |
| ECLASS-6.0               | 27143423 |  |
| ECLASS-6.1               | 27279221 |  |
| ECLASS-7.0               | 27440104 |  |