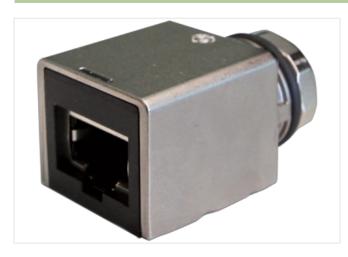

## Adaptor M12 female 0° X-cod. / RJ45 0°

8-pol., shielded, CAT6A

Adapter M12 – RJ45 Female straight - female straight 8-pole X-coded Gigabit Ethernet CAT6A shielded Cap nut

## Link to Product

Illustration

Product may differ from Image

| Side 1                   |          |  |
|--------------------------|----------|--|
| Family construction form | M12      |  |
| Coding                   | Х        |  |
| Commercial data          |          |  |
| ECLASS-6.0               | 27143423 |  |
| ECLASS-6.1               | 27279221 |  |
| ECLASS-7.0               | 27440104 |  |