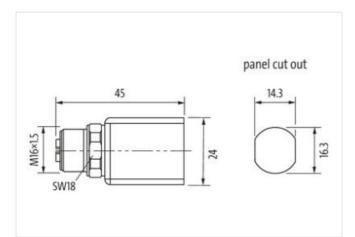

Murrelektronik Ltd. | 5 Albion Street, Pendlebury Industrial Estate, Swinton | Manchester M27 4FG | Fon +44 161 728 3133 | Fax +44 161 728 3130 | shop@murrelektronik.co.uk | shop.murrelektronik.co.uk

| ECLASS-8.0                   | 27440104                                                                                                                                          |  |
|------------------------------|---------------------------------------------------------------------------------------------------------------------------------------------------|--|
| ECLASS-9.0                   | 27440106                                                                                                                                          |  |
| ECLASS-10.1                  | 27440106                                                                                                                                          |  |
| ECLASS-11.1                  | 27440106                                                                                                                                          |  |
| ECLASS-12.0                  | 27440106                                                                                                                                          |  |
| ETIM-5.0                     | EC002640                                                                                                                                          |  |
| customs tariff number        | 85366990                                                                                                                                          |  |
| GTIN                         | 4048879699402                                                                                                                                     |  |
| Packaging unit               | 1                                                                                                                                                 |  |
| Electrical data   Supply     |                                                                                                                                                   |  |
| Operating current max.       | 1,75 A                                                                                                                                            |  |
| Industrial communication     |                                                                                                                                                   |  |
| Supported protocol           | Ethernet                                                                                                                                          |  |
| Transfer parameters          | CAT6A                                                                                                                                             |  |
| Installation   Connection    |                                                                                                                                                   |  |
| Width across flats           | SW18                                                                                                                                              |  |
| Important installation notes |                                                                                                                                                   |  |
| Note on strain relief        | Protect the connectors by suitable measures from mechanical loads, e.g. by the usage of cable ties.                                               |  |
| Note on bending radius       | Attention: Observe the permissible bending radii when laying cables, as the IP protection class can be<br>endangered by excessive bending forces. |  |