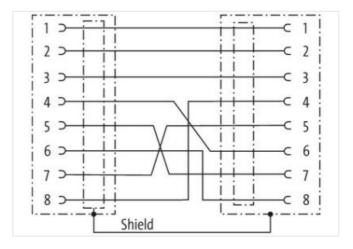

## Adaptor M12 female 0° X-cod. / RJ45 0°

8-pol., shielded, CAT6A

Adapter M12 – RJ45 Female straight - female straight 8-pole X-coded Gigabit Ethernet CAT6A shielded Cap nut