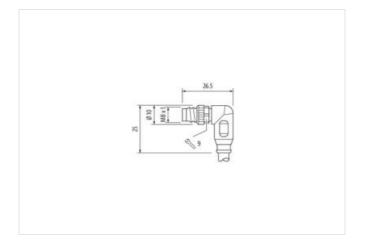

## M8 male 90° A-cod./ MSUD valve plug CI-9.4mm small

PVC 3x0.34 bk UL/CSA 0.8m

MSUD Further cable lengths on request. Form CI (9.4 mm) 4-pole Male M8 90° 3-pole 24 V AC  $\pm 20\%$  / DC  $\pm 25\%$  Z-Diode + LED Art-No. 7005 - M8 Lite - (plastic hexagonal screw) on request

## Illustration

stay connected

Product may differ from Image

| Coating contact         silver-plated           Family construction form         MSUD           Thread         M3           suitable for corrugated tube (internal Ø)         6,5 mm           Material contact         Copper alloy           Material sold (internal Ø)         4           Side 2         V           Tightening torque         0,4 km           Mounting method         inserted, screwed           Coating contact         gold plated           Family construction form         M8           Thread         M8 x 1           Material contact         Copper alloy           Material contact         Copper alloy           Material contact         Copper alloy           Material contact         Signer of the complex of the contact o | Cable length                              | 0,8 m             |
|---------------------------------------------------------------------------------------------------------------------------------------------------------------------------------------------------------------------------------------------------------------------------------------------------------------------------------------------------------------------------------------------------------------------------------------------------------------------------------------------------------------------------------------------------------------------------------------------------------------------------------------------------------------------------------------------------------------------------------------------------------------------------------------------------------------------------------------------------------------------------------------------------------------------------------------------------------------------------------------------------------------------------------------------------------------------------------------------------------------------------------------------------------------------------------------------------------------------------------------------------------------------------------------------------------------------------------------------------------------------------------------------------------------------------------------------------------------------------------------------------------------------------------------------------|-------------------------------------------|-------------------|
| Mounting method         inserted, screwed           Coating contact         silver-plated           Family construction form         MSUD           Thread         M3           suitable for corrugated tube (internal Ø)         6.5 mm           Material contact         Copper alloy           Material contact         PUR           No. of poles         4           Side 2           Tightening torque           Mounting method         inserted, screwed           Coating contact         gold plated           Family construction form         M8           Material contact         Copper alloy           Material contact         Copper alloy           Material petropy         Site           Width across flats         SW9           Commercial data           ECLASS-6.0         27279218           ECLASS-7.0         27279218           ECLASS-8.0         27279218           ECLASS-9.0         27269312           ECLASS-1.1         27060312           ECLASS-1.2.0         27060312           ECLASS-1.1         27060312           ECLASS-1.2.0         27060312           ECTIN More per per per per per per per pe                                                                                                                                                                                                                                                                                                                                                                                                  | Side 1                                    |                   |
| Coating contact         silver-plated           Family construction form         MSUD           Thread         M3           suitable for corrugated tube (internal Ø)         6,5 mm           Material contact         Copper alloy           Material sold (internal Ø)         4           Side 2         V           Tightening torque         0,4 km           Mounting method         inserted, screwed           Coating contact         gold plated           Family construction form         M8           Thread         M8 x 1           Material contact         Copper alloy           Material contact         Copper alloy           Material contact         Copper alloy           Material contact         Signer of the complex of the contact o | Tightening torque                         | 0,4 Nm            |
| Family construction form         MSUD           Thread         M3           suitable for corrugated tube (internal Ø)         6,5 mm           Material         PUR           No. of poles         4           Side 2           Tightening torque           Mounting method         inserted, screwed           Coating contact         gold plated           Family construction form         M8           Thread         M8 x 1           Material         PBT           No. of poles         3           Width across flats         SW9           Commercial data           ECLASS-6.0         27279218           ECLASS-7.0         27279218           ECLASS-8.0         27279218           ECLASS-10.1         27660312           ECLASS-11.1         27660312           ECLASS-12.0         27660312           ECLASS-12.0         85444290           GTIN         404879619158           Packaging unit         1           Electrical data   Supply           Operating voltage AC min.         24 V           Operating voltage AC min.         24 V                                                                                                                                                                                                                                                                                                                                                                                                                                                                                    | Mounting method                           | inserted, screwed |
| Thread         M3           suitable for corrugated tube (internal 0)         6,5 mm           Material contact         Copper alloy           Material contact         PUR           No. of poles         4           Side 2           Tightening torque         0,4 Nm           Mounting method         inserted, screwed           Coating contact         gold plated           Family construction form         M8           Thread         M8 x 1           Material contact         Copper alloy           Material contact         PBT           No. of poles         3           Width across flats         SW9           Commercial dat           ECLASS-6.0         27279218           ECLASS-7.0         27279218           ECLASS-8.0         27279218           ECLASS-9.0         27060311           ECLASS-10.1         27060312           ECLASS-10.2         27060312           ECLASS-12.0         ECO01855           Coustoms tariff number         85444290           GTIN         4048879619158           Packaging unit         1           Electrical data   Supply           Operat                                                                                                                                                                                                                                                                                                                                                                                                                                     | Coating contact                           | silver-plated     |
| suitable for corrugated tube (internal Ø)         6,5 mm           Material contact         Capper alloy           Material         PUR           No. of poles         4           Side 2           Tightening torque         0,4 Nm           Mounting method         inserted, screwed           Coating contact         gold plated           Family construction form         M8           Thread         M8 X 1           Material contact         Copper alloy           Material         PBT           No. of poles         3           Width across flats         SW9           Commercial data           ECLASS-6.0         27279218           ECLASS-7.0         27279218           ECLASS-8.0         27279218           ECLASS-9.0         27060312           ECLASS-10.1         27060312           ECLASS-11.1         27060312           ECLASS-12.0         27060312           ECLASS-12.0         27060312           ECLASS-12.0         2001855           customs tariff number         85444290           GTIN         4048879619158           Packaging unit         1 <td< td=""><td>Family construction form</td><td>MSUD</td></td<>                                                                                                                                                                                                                                                                                                                                                                                        | Family construction form                  | MSUD              |
| Material contact         Copper alloy           Material         PUR           No. of poles         4           Side 2           Tightening torque         0.4 Nm           Mounting method         inserted, screwed           Coating contact         gold plated           Family construction form         M8           Thread         M8 x 1           Material contact         Copper alloy           Material contact         PBT           No. of poles         3           Width across flats         SW9           Commercial data           ECLASS-6.0         27279218           ECLASS-7.0         27279218           ECLASS-9.0         27279218           ECLASS-9.0         27060311           ECLASS-10.1         27060312           ECLASS-11.1         27060312           ECLASS-12.0         27060312           ETIM-5.0         EC001855           customs tariff number         85444290           GTIN         4048679619158           Packaging unit         1           Electrical data   Supply           Operating voltage AC min.         19,2 V                                                                                                                                                                                                                                                                                                                                                                                                                                                                      | Thread                                    | M3                |
| Material         PUR           No. of poles         4           Side 2         Tightening torque         0,4 Nm           Mounting method         inserted, screwed           Coating contact         gold plated           Family construction form         M8           Thread         M5 x 1           Material contact         Copper alloy           Material contact         PBT           No. of poles         3           Width across flats         SW9           Commercial data           ECLASS-6.0         27279218           ECLASS-7.0         27279218           ECLASS-9.0         27279218           ECLASS-9.0         27060311           ECLASS-10.1         27060312           ECLASS-11.1         27060312           ECLASS-12.0         27060312           ETIM-5.0         EC001855           customs tariff number         85444290           GTIN         4048679619158           Packaging unit         1           Electrical data   Supply           Operating voltage AC         24 V           Operating voltage AC min.         19,2 V                                                                                                                                                                                                                                                                                                                                                                                                                                                                            | suitable for corrugated tube (internal Ø) | 6,5 mm            |
| No. of poles         4           Side 2           Tightening torque         0.4 Nm           Mounting method         inserted, screwed           Coating contact         gold plated           Family construction form         M8           Thread         M8 × 1           Material contact         Copper alloy           Material         PBT           No. of poles         3           Width across flats         SW9           Commercial data           ECLASS-6.0         27279218           ECLASS-7.0         27279218           ECLASS-9.0         27060311           ECLASS-9.0         27060312           ECLASS-1.1.1         27060312           ECLASS-12.0         27060312           ETIM-5.0         EC001855           customs tariff number         8544290           GTIN         4048879619158           Packaging unit         1           Electrical data   Suppty           Operating voltage AC         24 V           Operating voltage AC min.         19,2 V                                                                                                                                                                                                                                                                                                                                                                                                                                                                                                                                                        | Material contact                          | Copper alloy      |
| Side 2           Tightening torque         0,4 Nm           Mounting method         inserted, screwed           Coating contact         gold plated           Family construction form         M8           Thread         M8 x 1           Material contact         Copper alloy           Material         PBT           No. of poles         3           Width across flats         SW9           Commercial data           ECLASS-6.0         27279218           ECLASS-7.0         27279218           ECLASS-8.0         27279218           ECLASS-9.0         27060311           ECLASS-1.1         27060312           ECLASS-1.1.1         27060312           ECLASS-12.0         27060312           ETIM-5.0         EC001855           customs tariff number         8544290           GTIN         4048879619158           Packaging unit         1           Electrical data   Suppty           Operating voltage AC         24 V           Operating voltage AC min.         19,2 V                                                                                                                                                                                                                                                                                                                                                                                                                                                                                                                                                   | Material                                  | PUR               |
| Tightening torque         0,4 Nm           Mounting method         inserted, screwed           Coating contact         gold plated           Family construction form         M8           Thread         M8 x 1           Material contact         Copper alloy           Material         PBT           No. of poles         3           Width across flats         SW9           Commercial data           ECLASS-6.0         27279218           ECLASS-7.0         27279218           ECLASS-8.0         27279218           ECLASS-9.0         27060311           ECLASS-9.0         27060312           ECLASS-10.1         27060312           ECLASS-11.1         27060312           ECLASS-12.0         27060312           ETIM-5.0         EC001855           customs tariff number         85444290           GTIN         4048879619158           Packaging unit         1           Electrical data   Supply           Operating voltage AC min.         19,2 V                                                                                                                                                                                                                                                                                                                                                                                                                                                                                                                                                                         | No. of poles                              | 4                 |
| Mounting method         inserted, screwed           Coating contact         gold plated           Family construction form         M8           Thread         M8 x 1           Material contact         Copper alloy           Material         PBT           No. of poles         3           Width across flats         SW9           Commercial data           ECLASS-6.0         27279218           ECLASS-7.0         27279218           ECLASS-9.0         27060311           ECLASS-9.0         27060312           ECLASS-9.0         27060312           ECLASS-11.1         27060312           ECLASS-12.0         27060312           ECLASS-12.0         EC001855           customs tariff number         85444290           GTIN         4048879619158           Packaging unit         1           Electrical data   Supply           Operating voltage AC         24 V           Operating voltage AC min.         19,2 V                                                                                                                                                                                                                                                                                                                                                                                                                                                                                                                                                                                                            | Side 2                                    |                   |
| Coating contact         gold plated           Family construction form         M8           Thread         M8 x 1           Material contact         Copper alloy           Material         PBT           No. of poles         3           Width across flats         SW9           Commercial data           ECLASS-6.0         27279218           ECLASS-7.0         27279218           ECLASS-8.0         27279218           ECLASS-9.0         27060311           ECLASS-10.1         27060312           ECLASS-11.1         27060312           ECLASS-12.0         27060312           ECIMS-5.0         EC001855           customs tariff number         85444290           GTIN         4048879619158           Packaging unit         1           Electrical data   Supply           Operating voltage AC         24 V           Operating voltage AC min.         19,2 V                                                                                                                                                                                                                                                                                                                                                                                                                                                                                                                                                                                                                                                                 | Tightening torque                         | 0,4 Nm            |
| Family construction form         M8           Thread         M8 x 1           Material contact         Copper alloy           Material         PBT           No. of poles         3           Width across flats         SW9           Commercial data           ECLASS-6.0         27279218           ECLASS-7.0         27279218           ECLASS-8.0         27279218           ECLASS-9.0         27060311           ECLASS-10.1         27060312           ECLASS-11.1         27060312           ECLASS-12.0         27060312           ECLASS-11.0         2001855           customs tariff number         85444290           GTIN         4048879619158           Packaging unit         1           Electrical data   Supply           Operating voltage AC         24 V           Operating voltage AC min.         19,2 V                                                                                                                                                                                                                                                                                                                                                                                                                                                                                                                                                                                                                                                                                                              | Mounting method                           | inserted, screwed |
| Thread         M8 x 1           Material contact         Copper alloy           Material         PBT           No. of poles         3           Width across flats         SW9           Commercial data           ECLASS-6.0         27279218           ECLASS-7.0         27279218           ECLASS-8.0         27279218           ECLASS-9.0         27060311           ECLASS-10.1         27060312           ECLASS-11.1         27060312           ECLASS-12.0         27060312           ECLASS-12.0         27060312           ETIM-5.0         EC001855           customs tariff number         85444290           GTIN         4048879619158           Packaging unit         1           Electrical data   Supply           Operating voltage AC         24 V           Operating voltage AC min.         19,2 V                                                                                                                                                                                                                                                                                                                                                                                                                                                                                                                                                                                                                                                                                                                       | Coating contact                           | gold plated       |
| Material contact         Copper alloy           Material         PBT           No. of poles         3           Width across flats         SW9           Commercial data           ECLASS-6.0         27279218           ECLASS-7.0         27279218           ECLASS-8.0         27279218           ECLASS-9.0         27060311           ECLASS-10.1         27060312           ECLASS-11.1         27060312           ECLASS-12.0         27060312           ETIM-5.0         EC001855           customs tariff number         85444290           GTIN         4048879619158           Packaging unit         1           Electrical data   Supply           Operating voltage AC         24 V           Operating voltage AC min.         19,2 V                                                                                                                                                                                                                                                                                                                                                                                                                                                                                                                                                                                                                                                                                                                                                                                              | Family construction form                  | M8                |
| Material         PBT           No. of poles         3           Width across flats         SW9           Commercial data           ECLASS-6.0         27279218           ECLASS-7.0         27279218           ECLASS-8.0         27279218           ECLASS-9.0         27060311           ECLASS-10.1         27060312           ECLASS-11.1         27060312           ECLASS-12.0         27060312           ETIM-5.0         EC001855           customs tariff number         85444290           GTIN         4048879619158           Packaging unit         1           Electrical data   Supply           Operating voltage AC         24 V           Operating voltage AC min.         19,2 V                                                                                                                                                                                                                                                                                                                                                                                                                                                                                                                                                                                                                                                                                                                                                                                                                                              | Thread                                    | M8 x 1            |
| No. of poles         3           Width across flats         SW9           Commercial data           ECLASS-6.0         27279218           ECLASS-7.0         27279218           ECLASS-8.0         27279218           ECLASS-9.0         27060311           ECLASS-10.1         27060312           ECLASS-11.1         27060312           ECLASS-12.0         27060312           ETIM-5.0         EC001855           customs tariff number         85444290           GTIN         4048879619158           Packaging unit         1           Electrical data   Supply           Operating voltage AC         24 V           Operating voltage AC min.         19,2 V                                                                                                                                                                                                                                                                                                                                                                                                                                                                                                                                                                                                                                                                                                                                                                                                                                                                             | Material contact                          | Copper alloy      |
| Width across flats         SW9           Commercial data           ECLASS-6.0         27279218           ECLASS-7.0         27279218           ECLASS-8.0         27279218           ECLASS-9.0         27060311           ECLASS-10.1         27060312           ECLASS-11.1         27060312           ECLASS-12.0         27060312           ETIM-5.0         EC001855           customs tariff number         85444290           GTIN         4048879619158           Packaging unit         1           Electrical data   Supply           Operating voltage AC         24 V           Operating voltage AC min.         19,2 V                                                                                                                                                                                                                                                                                                                                                                                                                                                                                                                                                                                                                                                                                                                                                                                                                                                                                                              | Material                                  | PBT               |
| Commercial data           ECLASS-6.0         27279218           ECLASS-7.0         27279218           ECLASS-8.0         27279218           ECLASS-9.0         27060311           ECLASS-10.1         27060312           ECLASS-11.1         27060312           ECLASS-12.0         27060312           ETIM-5.0         EC001855           customs tariff number         85444290           GTIN         4048879619158           Packaging unit         1           Electrical data   Supply           Operating voltage AC         24 V           Operating voltage AC min.         19,2 V                                                                                                                                                                                                                                                                                                                                                                                                                                                                                                                                                                                                                                                                                                                                                                                                                                                                                                                                                       | No. of poles                              | 3                 |
| ECLASS-6.0 27279218 ECLASS-8.0 27279218 ECLASS-9.0 27060311 ECLASS-10.1 27060312 ECLASS-11.1 27060312 ECLASS-12.0 27060312 ETIM-5.0 EC001855 customs tariff number 85444290 GTIN 4048879619158 Packaging unit 1  Electrical data   Supply Operating voltage AC Min. 19,2 V                                                                                                                                                                                                                                                                                                                                                                                                                                                                                                                                                                                                                                                                                                                                                                                                                                                                                                                                                                                                                                                                                                                                                                                                                                                                        | Width across flats                        | SW9               |
| ECLASS-7.0 27279218  ECLASS-8.0 27279218  ECLASS-9.0 27060311  ECLASS-10.1 27060312  ECLASS-11.1 27060312  ECLASS-12.0 27060312  ETIM-5.0 EC001855  customs tariff number 85444290  GTIN 4048879619158  Packaging unit 1  Electrical data   Supply  Operating voltage AC Min. 19,2 V                                                                                                                                                                                                                                                                                                                                                                                                                                                                                                                                                                                                                                                                                                                                                                                                                                                                                                                                                                                                                                                                                                                                                                                                                                                              | Commercial data                           |                   |
| ECLASS-8.0 27279218  ECLASS-9.0 27060311  ECLASS-10.1 27060312  ECLASS-11.1 27060312  ECLASS-12.0 27060312  ETIM-5.0 EC01855 customs tariff number 85444290  GTIN 4048879619158  Packaging unit 1  Electrical data   Supply  Operating voltage AC min. 19,2 V                                                                                                                                                                                                                                                                                                                                                                                                                                                                                                                                                                                                                                                                                                                                                                                                                                                                                                                                                                                                                                                                                                                                                                                                                                                                                     | ECLASS-6.0                                | 27279218          |
| ECLASS-9.0 27060311  ECLASS-10.1 27060312  ECLASS-11.1 27060312  ECLASS-12.0 27060312  ETIM-5.0 EC001855  customs tariff number 85444290  GTIN 4048879619158  Packaging unit 1  Electrical data   Supply  Operating voltage AC 24 V  Operating voltage AC min. 19,2 V                                                                                                                                                                                                                                                                                                                                                                                                                                                                                                                                                                                                                                                                                                                                                                                                                                                                                                                                                                                                                                                                                                                                                                                                                                                                             | ECLASS-7.0                                | 27279218          |
| ECLASS-10.1 27060312 ECLASS-11.1 27060312 ECLASS-12.0 27060312 ETIM-5.0 EC001855 customs tariff number 85444290 GTIN 4048879619158 Packaging unit 1  Electrical data   Supply Operating voltage AC 24 V Operating voltage AC min. 19,2 V                                                                                                                                                                                                                                                                                                                                                                                                                                                                                                                                                                                                                                                                                                                                                                                                                                                                                                                                                                                                                                                                                                                                                                                                                                                                                                          | ECLASS-8.0                                | 27279218          |
| ECLASS-11.1       27060312         ECLASS-12.0       27060312         ETIM-5.0       EC001855         customs tariff number       85444290         GTIN       4048879619158         Packaging unit       1         Electrical data   Supply         Operating voltage AC       24 V         Operating voltage AC min.       19,2 V                                                                                                                                                                                                                                                                                                                                                                                                                                                                                                                                                                                                                                                                                                                                                                                                                                                                                                                                                                                                                                                                                                                                                                                                                | ECLASS-9.0                                | 27060311          |
| ECLASS-12.0       27060312         ETIM-5.0       EC001855         customs tariff number       85444290         GTIN       4048879619158         Packaging unit       1         Electrical data   Supply         Operating voltage AC       24 V         Operating voltage AC min.       19,2 V                                                                                                                                                                                                                                                                                                                                                                                                                                                                                                                                                                                                                                                                                                                                                                                                                                                                                                                                                                                                                                                                                                                                                                                                                                                   | ECLASS-10.1                               | 27060312          |
| ETIM-5.0         EC001855           customs tariff number         85444290           GTIN         4048879619158           Packaging unit         1           Electrical data   Supply           Operating voltage AC         24 V           Operating voltage AC min.         19,2 V                                                                                                                                                                                                                                                                                                                                                                                                                                                                                                                                                                                                                                                                                                                                                                                                                                                                                                                                                                                                                                                                                                                                                                                                                                                              | ECLASS-11.1                               | 27060312          |
| customs tariff number         85444290           GTIN         4048879619158           Packaging unit         1           Electrical data   Supply           Operating voltage AC         24 V           Operating voltage AC min.         19,2 V                                                                                                                                                                                                                                                                                                                                                                                                                                                                                                                                                                                                                                                                                                                                                                                                                                                                                                                                                                                                                                                                                                                                                                                                                                                                                                  | ECLASS-12.0                               | 27060312          |
| GTIN         4048879619158           Packaging unit         1           Electrical data   Supply           Operating voltage AC         24 V           Operating voltage AC min.         19,2 V                                                                                                                                                                                                                                                                                                                                                                                                                                                                                                                                                                                                                                                                                                                                                                                                                                                                                                                                                                                                                                                                                                                                                                                                                                                                                                                                                   | ETIM-5.0                                  | EC001855          |
| Packaging unit 1  Electrical data   Supply  Operating voltage AC 24 V  Operating voltage AC min. 19,2 V                                                                                                                                                                                                                                                                                                                                                                                                                                                                                                                                                                                                                                                                                                                                                                                                                                                                                                                                                                                                                                                                                                                                                                                                                                                                                                                                                                                                                                           | customs tariff number                     | 85444290          |
| Electrical data   Supply  Operating voltage AC 24 V  Operating voltage AC min. 19,2 V                                                                                                                                                                                                                                                                                                                                                                                                                                                                                                                                                                                                                                                                                                                                                                                                                                                                                                                                                                                                                                                                                                                                                                                                                                                                                                                                                                                                                                                             | GTIN                                      | 4048879619158     |
| Operating voltage AC 24 V Operating voltage AC min. 19,2 V                                                                                                                                                                                                                                                                                                                                                                                                                                                                                                                                                                                                                                                                                                                                                                                                                                                                                                                                                                                                                                                                                                                                                                                                                                                                                                                                                                                                                                                                                        | Packaging unit                            | 1                 |
| Operating voltage AC min. 19,2 V                                                                                                                                                                                                                                                                                                                                                                                                                                                                                                                                                                                                                                                                                                                                                                                                                                                                                                                                                                                                                                                                                                                                                                                                                                                                                                                                                                                                                                                                                                                  | Electrical data   Supply                  |                   |
|                                                                                                                                                                                                                                                                                                                                                                                                                                                                                                                                                                                                                                                                                                                                                                                                                                                                                                                                                                                                                                                                                                                                                                                                                                                                                                                                                                                                                                                                                                                                                   | Operating voltage AC                      | 24 V              |
| Operating voltage AC max. 28,8 V                                                                                                                                                                                                                                                                                                                                                                                                                                                                                                                                                                                                                                                                                                                                                                                                                                                                                                                                                                                                                                                                                                                                                                                                                                                                                                                                                                                                                                                                                                                  | Operating voltage AC min.                 | 19,2 V            |
|                                                                                                                                                                                                                                                                                                                                                                                                                                                                                                                                                                                                                                                                                                                                                                                                                                                                                                                                                                                                                                                                                                                                                                                                                                                                                                                                                                                                                                                                                                                                                   | Operating voltage AC max.                 | 28,8 V            |