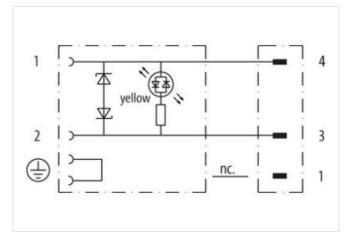

stay connected

| Operating voltage DC                                        | 24 V                                                                                                                                           |
|-------------------------------------------------------------|------------------------------------------------------------------------------------------------------------------------------------------------|
| Operating voltage DC min.                                   | 18 V                                                                                                                                           |
| Operating voltage DC max.                                   | 30 V                                                                                                                                           |
| Cut-off peak voltage max.                                   | 55 V                                                                                                                                           |
| Current operating per contact max.                          | 4 A                                                                                                                                            |
| Current consumption max.                                    | 15 mA                                                                                                                                          |
| Diagnostics                                                 |                                                                                                                                                |
| Status indication LED                                       | yellow                                                                                                                                         |
| Device protection   Electrical                              |                                                                                                                                                |
| •                                                           | IDES IDES                                                                                                                                      |
| Degree of protection (EN IEC 60529)                         | IP65, IP67                                                                                                                                     |
| Additional condition protection degree                      | inserted, screwed                                                                                                                              |
| Pollution Degree                                            | 3                                                                                                                                              |
| Rated surge voltage                                         | 0,8 kV                                                                                                                                         |
| Material group (IEC 60664-1)                                | Pode 7 Pode                                                                                                                                    |
| Additional suppressor                                       | Diode, Z-Diode                                                                                                                                 |
| Mechanical data   Material data                             |                                                                                                                                                |
| Coating locking                                             | Nickeled                                                                                                                                       |
| Color housing                                               | black                                                                                                                                          |
| Material gasket                                             | PUR                                                                                                                                            |
| Material housing                                            | Plastic                                                                                                                                        |
| Locking material                                            | Zinc die-casting                                                                                                                               |
| Mechanical data   Mounting data                             |                                                                                                                                                |
| Mounting method                                             | inserted, screwed                                                                                                                              |
| Environmental characteristics   Climatic                    |                                                                                                                                                |
| Operating temperature min.                                  | -25 °C                                                                                                                                         |
| Operating temperature max.                                  | 85 °C                                                                                                                                          |
| Additional condition temperature range                      | depending on cable quality                                                                                                                     |
| Important installation notes                                |                                                                                                                                                |
| Note on strain relief                                       | Protect the connectors by suitable measures from mechanical loads, e.g. by the usage of cable ties.                                            |
| Note on bending radius                                      | Attention: Observe the permissible bending radii when laying cables, as the IP protection class can be endangered by excessive bending forces. |
| Conformity                                                  |                                                                                                                                                |
| Product standard                                            | DIN EN 61076-2-114 (M8)                                                                                                                        |
| Installation   Cable                                        | 5.1. 2.1. 6.10.76 2 (inc)                                                                                                                      |
| wire arrangement                                            | brown, black, blue                                                                                                                             |
| Cable identification                                        | 613                                                                                                                                            |
|                                                             | 1                                                                                                                                              |
| Cable Type  Jacket Color                                    |                                                                                                                                                |
|                                                             | black                                                                                                                                          |
| Type of Certificate  Amount stranding                       | cURus                                                                                                                                          |
|                                                             | 1                                                                                                                                              |
| Stranding                                                   | 3 wires twisted                                                                                                                                |
| wire arrangement                                            | brown, black, blue                                                                                                                             |
| Cable weigth                                                | 34,1 g/m PVC                                                                                                                                   |
| Material jacket                                             |                                                                                                                                                |
| Shore hardness jacket                                       | 85 ± 5 Shore A                                                                                                                                 |
| Freedom from ingredients (jacket)                           | lead-free, cadmium-free, CFC-free, silicone-free                                                                                               |
|                                                             | 4,6 mm                                                                                                                                         |
| Outer-diameter (jacket)                                     | ·                                                                                                                                              |
| Tolerance outer diameter (sheath)                           | ± 5 %                                                                                                                                          |
| Tolerance outer diameter (sheath)  Material wire insulation | ± 5 %<br>PVC                                                                                                                                   |
| Tolerance outer diameter (sheath)                           | ± 5 %                                                                                                                                          |