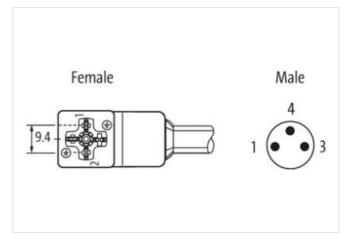

## Illustration

stay connected

Product may differ from Image

| Coating contact         silver-plated           Family construction form         MSUD           Thread         M3           suitable for corrugated tube (internal Ø)         6,5 mm           Material contact         Copper alloy           Material sold (internal Ø)         4           Side 2         V           Tightening torque         0,4 km           Mounting method         inserted, screwed           Coating contact         gold plated           Family construction form         M8           Thread         M8 x 1           Material contact         Copper alloy           Material contact         Copper alloy           Material contact         Copper alloy           Material contact         Signer of the complex of the contact o | Cable length                              | 0,8 m             |
|---------------------------------------------------------------------------------------------------------------------------------------------------------------------------------------------------------------------------------------------------------------------------------------------------------------------------------------------------------------------------------------------------------------------------------------------------------------------------------------------------------------------------------------------------------------------------------------------------------------------------------------------------------------------------------------------------------------------------------------------------------------------------------------------------------------------------------------------------------------------------------------------------------------------------------------------------------------------------------------------------------------------------------------------------------------------------------------------------------------------------------------------------------------------------------------------------------------------------------------------------------------------------------------------------------------------------------------------------------------------------------------------------------------------------------------------------------------------------------------------------------------------------------------------------|-------------------------------------------|-------------------|
| Mounting method         inserted, screwed           Coating contact         silver-plated           Family construction form         MSUD           Thread         M3           suitable for corrugated tube (internal Ø)         6.5 mm           Material contact         Copper alloy           Material contact         PUR           No. of poles         4           Side 2           Tightening torque           Mounting method         inserted, screwed           Coating contact         gold plated           Family construction form         M8           Material contact         Copper alloy           Material contact         Copper alloy           Material petropy         Site           Width across flats         SW9           Commercial data           ECLASS-6.0         27279218           ECLASS-7.0         27279218           ECLASS-8.0         27279218           ECLASS-9.0         27269312           ECLASS-1.1         27060312           ECLASS-1.2.0         27060312           ECLASS-1.1         27060312           ECLASS-1.2.0         27060312           ECTIN More per per per per per per per pe                                                                                                                                                                                                                                                                                                                                                                                                  | Side 1                                    |                   |
| Coating contact         silver-plated           Family construction form         MSUD           Thread         M3           suitable for corrugated tube (internal Ø)         6,5 mm           Material contact         Copper alloy           Material sold (internal Ø)         4           Side 2         V           Tightening torque         0,4 km           Mounting method         inserted, screwed           Coating contact         gold plated           Family construction form         M8           Thread         M8 x 1           Material contact         Copper alloy           Material contact         Copper alloy           Material contact         Copper alloy           Material contact         Signer of the complex of the contact o | Tightening torque                         | 0,4 Nm            |
| Family construction form         MSUD           Thread         M3           suitable for corrugated tube (internal Ø)         6,5 mm           Material         PUR           No. of poles         4           Side 2           Tightening torque           Mounting method         inserted, screwed           Coating contact         gold plated           Family construction form         M8           Thread         M8 x 1           Material         PBT           No. of poles         3           Width across flats         SW9           Commercial data           ECLASS-6.0         27279218           ECLASS-7.0         27279218           ECLASS-8.0         27279218           ECLASS-10.1         27660312           ECLASS-11.1         27660312           ECLASS-12.0         27660312           ECLASS-12.0         85444290           GTIN         404879619158           Packaging unit         1           Electrical data   Supply           Operating voltage AC min.         24 V           Operating voltage AC min.         24 V                                                                                                                                                                                                                                                                                                                                                                                                                                                                                    | Mounting method                           | inserted, screwed |
| Thread         M3           suitable for corrugated tube (internal 0)         6,5 mm           Material contact         Copper alloy           Material contact         PUR           No. of poles         4           Side 2           Tightening torque         0,4 Nm           Mounting method         inserted, screwed           Coating contact         gold plated           Family construction form         M8           Thread         M8 x 1           Material contact         Copper alloy           Material contact         PBT           No. of poles         3           Width across flats         SW9           Commercial dat           ECLASS-6.0         27279218           ECLASS-7.0         27279218           ECLASS-8.0         27279218           ECLASS-9.0         27060311           ECLASS-10.1         27060312           ECLASS-10.2         27060312           ECLASS-12.0         ECO01855           Coustoms tariff number         85444290           GTIN         4048879619158           Packaging unit         1           Electrical data   Supply           Operat                                                                                                                                                                                                                                                                                                                                                                                                                                     | Coating contact                           | silver-plated     |
| suitable for corrugated tube (internal Ø)         6,5 mm           Material contact         Capper alloy           Material         PUR           No. of poles         4           Side 2           Tightening torque         0,4 Nm           Mounting method         inserted, screwed           Coating contact         gold plated           Family construction form         M8           Thread         M8 X 1           Material contact         Copper alloy           Material         PBT           No. of poles         3           Width across flats         SW9           Commercial data           ECLASS-6.0         27279218           ECLASS-7.0         27279218           ECLASS-8.0         27279218           ECLASS-9.0         27060312           ECLASS-10.1         27060312           ECLASS-11.1         27060312           ECLASS-12.0         27060312           ECLASS-12.0         27060312           ECLASS-12.0         2001855           customs tariff number         85444290           GTIN         4048879619158           Packaging unit         1 <td< td=""><td>Family construction form</td><td>MSUD</td></td<>                                                                                                                                                                                                                                                                                                                                                                                        | Family construction form                  | MSUD              |
| Material contact         Copper alloy           Material         PUR           No. of poles         4           Side 2           Tightening torque         0.4 Nm           Mounting method         inserted, screwed           Coating contact         gold plated           Family construction form         M8           Thread         M8 x 1           Material contact         Copper alloy           Material contact         PBT           No. of poles         3           Width across flats         SW9           Commercial data           ECLASS-6.0         27279218           ECLASS-7.0         27279218           ECLASS-9.0         27279218           ECLASS-9.0         27060311           ECLASS-10.1         27060312           ECLASS-11.1         27060312           ECLASS-12.0         27060312           ETIM-5.0         EC001855           customs tariff number         85444290           GTIN         4048679619158           Packaging unit         1           Electrical data   Supply           Operating voltage AC min.         19,2 V                                                                                                                                                                                                                                                                                                                                                                                                                                                                      | Thread                                    | M3                |
| Material         PUR           No. of poles         4           Side 2         Tightening torque         0,4 Nm           Mounting method         inserted, screwed           Coating contact         gold plated           Family construction form         M8           Thread         M5 x 1           Material contact         Copper alloy           Material contact         PBT           No. of poles         3           Width across flats         SW9           Commercial data           ECLASS-6.0         27279218           ECLASS-7.0         27279218           ECLASS-9.0         27279218           ECLASS-9.0         27060311           ECLASS-10.1         27060312           ECLASS-11.1         27060312           ECLASS-12.0         27060312           ETIM-5.0         EC001855           customs tariff number         85444290           GTIN         4048679619158           Packaging unit         1           Electrical data   Supply           Operating voltage AC         24 V           Operating voltage AC min.         19,2 V                                                                                                                                                                                                                                                                                                                                                                                                                                                                            | suitable for corrugated tube (internal Ø) | 6,5 mm            |
| No. of poles         4           Side 2           Tightening torque         0.4 Nm           Mounting method         inserted, screwed           Coating contact         gold plated           Family construction form         M8           Thread         M8 × 1           Material contact         Copper alloy           Material         PBT           No. of poles         3           Width across flats         SW9           Commercial data           ECLASS-6.0         27279218           ECLASS-7.0         27279218           ECLASS-9.0         27060311           ECLASS-9.0         27060312           ECLASS-1.1.1         27060312           ECLASS-12.0         27060312           ETIM-5.0         EC001855           customs tariff number         8544290           GTIN         4048879619158           Packaging unit         1           Electrical data   Suppty           Operating voltage AC         24 V           Operating voltage AC min.         19,2 V                                                                                                                                                                                                                                                                                                                                                                                                                                                                                                                                                        | Material contact                          | Copper alloy      |
| Side 2           Tightening torque         0,4 Nm           Mounting method         inserted, screwed           Coating contact         gold plated           Family construction form         M8           Thread         M8 x 1           Material contact         Copper alloy           Material         PBT           No. of poles         3           Width across flats         SW9           Commercial data           ECLASS-6.0         27279218           ECLASS-7.0         27279218           ECLASS-8.0         27279218           ECLASS-9.0         27060311           ECLASS-1.1         27060312           ECLASS-1.1.1         27060312           ECLASS-12.0         27060312           ETIM-5.0         EC001855           customs tariff number         8544290           GTIN         4048879619158           Packaging unit         1           Electrical data   Suppty           Operating voltage AC         24 V           Operating voltage AC min.         19,2 V                                                                                                                                                                                                                                                                                                                                                                                                                                                                                                                                                   | Material                                  | PUR               |
| Tightening torque         0,4 Nm           Mounting method         inserted, screwed           Coating contact         gold plated           Family construction form         M8           Thread         M8 x 1           Material contact         Copper alloy           Material         PBT           No. of poles         3           Width across flats         SW9           Commercial data           ECLASS-6.0         27279218           ECLASS-7.0         27279218           ECLASS-8.0         27279218           ECLASS-9.0         27060311           ECLASS-9.0         27060312           ECLASS-10.1         27060312           ECLASS-11.1         27060312           ECLASS-12.0         27060312           ETIM-5.0         EC001855           customs tariff number         85444290           GTIN         4048879619158           Packaging unit         1           Electrical data   Supply           Operating voltage AC min.         19,2 V                                                                                                                                                                                                                                                                                                                                                                                                                                                                                                                                                                         | No. of poles                              | 4                 |
| Mounting method         inserted, screwed           Coating contact         gold plated           Family construction form         M8           Thread         M8 x 1           Material contact         Copper alloy           Material         PBT           No. of poles         3           Width across flats         SW9           Commercial data           ECLASS-6.0         27279218           ECLASS-7.0         27279218           ECLASS-9.0         27060311           ECLASS-9.0         27060312           ECLASS-9.0         27060312           ECLASS-11.1         27060312           ECLASS-12.0         27060312           ECLASS-12.0         EC001855           customs tariff number         85444290           GTIN         4048879619158           Packaging unit         1           Electrical data   Supply           Operating voltage AC         24 V           Operating voltage AC min.         19,2 V                                                                                                                                                                                                                                                                                                                                                                                                                                                                                                                                                                                                            | Side 2                                    |                   |
| Coating contact         gold plated           Family construction form         M8           Thread         M8 x 1           Material contact         Copper alloy           Material         PBT           No. of poles         3           Width across flats         SW9           Commercial data           ECLASS-6.0         27279218           ECLASS-7.0         27279218           ECLASS-8.0         27279218           ECLASS-9.0         27060311           ECLASS-10.1         27060312           ECLASS-11.1         27060312           ECLASS-12.0         27060312           ECIMS-5.0         EC001855           customs tariff number         85444290           GTIN         4048879619158           Packaging unit         1           Electrical data   Supply           Operating voltage AC         24 V           Operating voltage AC min.         19,2 V                                                                                                                                                                                                                                                                                                                                                                                                                                                                                                                                                                                                                                                                 | Tightening torque                         | 0,4 Nm            |
| Family construction form         M8           Thread         M8 x 1           Material contact         Copper alloy           Material         PBT           No. of poles         3           Width across flats         SW9           Commercial data           ECLASS-6.0         27279218           ECLASS-7.0         27279218           ECLASS-8.0         27279218           ECLASS-9.0         27060311           ECLASS-10.1         27060312           ECLASS-11.1         27060312           ECLASS-12.0         27060312           ECLASS-11.0         2001855           customs tariff number         85444290           GTIN         4048879619158           Packaging unit         1           Electrical data   Supply           Operating voltage AC         24 V           Operating voltage AC min.         19,2 V                                                                                                                                                                                                                                                                                                                                                                                                                                                                                                                                                                                                                                                                                                              | Mounting method                           | inserted, screwed |
| Thread         M8 x 1           Material contact         Copper alloy           Material         PBT           No. of poles         3           Width across flats         SW9           Commercial data           ECLASS-6.0         27279218           ECLASS-7.0         27279218           ECLASS-8.0         27279218           ECLASS-9.0         27060311           ECLASS-10.1         27060312           ECLASS-11.1         27060312           ECLASS-12.0         27060312           ECLASS-12.0         27060312           ETIM-5.0         EC001855           customs tariff number         85444290           GTIN         4048879619158           Packaging unit         1           Electrical data   Supply           Operating voltage AC         24 V           Operating voltage AC min.         19,2 V                                                                                                                                                                                                                                                                                                                                                                                                                                                                                                                                                                                                                                                                                                                       | Coating contact                           | gold plated       |
| Material contact         Copper alloy           Material         PBT           No. of poles         3           Width across flats         SW9           Commercial data           ECLASS-6.0         27279218           ECLASS-7.0         27279218           ECLASS-8.0         27279218           ECLASS-9.0         27060311           ECLASS-10.1         27060312           ECLASS-11.1         27060312           ECLASS-12.0         27060312           ETIM-5.0         EC001855           customs tariff number         85444290           GTIN         4048879619158           Packaging unit         1           Electrical data   Supply           Operating voltage AC         24 V           Operating voltage AC min.         19,2 V                                                                                                                                                                                                                                                                                                                                                                                                                                                                                                                                                                                                                                                                                                                                                                                              | Family construction form                  | M8                |
| Material         PBT           No. of poles         3           Width across flats         SW9           Commercial data           ECLASS-6.0         27279218           ECLASS-7.0         27279218           ECLASS-8.0         27279218           ECLASS-9.0         27060311           ECLASS-10.1         27060312           ECLASS-11.1         27060312           ECLASS-12.0         27060312           ETIM-5.0         EC001855           customs tariff number         85444290           GTIN         4048879619158           Packaging unit         1           Electrical data   Supply           Operating voltage AC         24 V           Operating voltage AC min.         19,2 V                                                                                                                                                                                                                                                                                                                                                                                                                                                                                                                                                                                                                                                                                                                                                                                                                                              | Thread                                    | M8 x 1            |
| No. of poles         3           Width across flats         SW9           Commercial data           ECLASS-6.0         27279218           ECLASS-7.0         27279218           ECLASS-8.0         27279218           ECLASS-9.0         27060311           ECLASS-10.1         27060312           ECLASS-11.1         27060312           ECLASS-12.0         27060312           ETIM-5.0         EC001855           customs tariff number         85444290           GTIN         4048879619158           Packaging unit         1           Electrical data   Supply           Operating voltage AC         24 V           Operating voltage AC min.         19,2 V                                                                                                                                                                                                                                                                                                                                                                                                                                                                                                                                                                                                                                                                                                                                                                                                                                                                             | Material contact                          | Copper alloy      |
| Width across flats         SW9           Commercial data           ECLASS-6.0         27279218           ECLASS-7.0         27279218           ECLASS-8.0         27279218           ECLASS-9.0         27060311           ECLASS-10.1         27060312           ECLASS-11.1         27060312           ECLASS-12.0         27060312           ETIM-5.0         EC001855           customs tariff number         85444290           GTIN         4048879619158           Packaging unit         1           Electrical data   Supply           Operating voltage AC         24 V           Operating voltage AC min.         19,2 V                                                                                                                                                                                                                                                                                                                                                                                                                                                                                                                                                                                                                                                                                                                                                                                                                                                                                                              | Material                                  | PBT               |
| Commercial data           ECLASS-6.0         27279218           ECLASS-7.0         27279218           ECLASS-8.0         27279218           ECLASS-9.0         27060311           ECLASS-10.1         27060312           ECLASS-11.1         27060312           ECLASS-12.0         27060312           ETIM-5.0         EC001855           customs tariff number         85444290           GTIN         4048879619158           Packaging unit         1           Electrical data   Supply           Operating voltage AC         24 V           Operating voltage AC min.         19,2 V                                                                                                                                                                                                                                                                                                                                                                                                                                                                                                                                                                                                                                                                                                                                                                                                                                                                                                                                                       | No. of poles                              | 3                 |
| ECLASS-6.0 27279218 ECLASS-8.0 27279218 ECLASS-9.0 27060311 ECLASS-10.1 27060312 ECLASS-11.1 27060312 ECLASS-12.0 27060312 ETIM-5.0 EC001855 customs tariff number 85444290 GTIN 4048879619158 Packaging unit 1  Electrical data   Supply Operating voltage AC Min. 19,2 V                                                                                                                                                                                                                                                                                                                                                                                                                                                                                                                                                                                                                                                                                                                                                                                                                                                                                                                                                                                                                                                                                                                                                                                                                                                                        | Width across flats                        | SW9               |
| ECLASS-7.0 27279218  ECLASS-8.0 27279218  ECLASS-9.0 27060311  ECLASS-10.1 27060312  ECLASS-11.1 27060312  ECLASS-12.0 27060312  ETIM-5.0 EC001855  customs tariff number 85444290  GTIN 4048879619158  Packaging unit 1  Electrical data   Supply  Operating voltage AC Min. 19,2 V                                                                                                                                                                                                                                                                                                                                                                                                                                                                                                                                                                                                                                                                                                                                                                                                                                                                                                                                                                                                                                                                                                                                                                                                                                                              | Commercial data                           |                   |
| ECLASS-8.0 27279218  ECLASS-9.0 27060311  ECLASS-10.1 27060312  ECLASS-11.1 27060312  ECLASS-12.0 27060312  ETIM-5.0 EC01855 customs tariff number 85444290  GTIN 4048879619158  Packaging unit 1  Electrical data   Supply  Operating voltage AC min. 19,2 V                                                                                                                                                                                                                                                                                                                                                                                                                                                                                                                                                                                                                                                                                                                                                                                                                                                                                                                                                                                                                                                                                                                                                                                                                                                                                     | ECLASS-6.0                                | 27279218          |
| ECLASS-9.0 27060311  ECLASS-10.1 27060312  ECLASS-11.1 27060312  ECLASS-12.0 27060312  ETIM-5.0 EC001855  customs tariff number 85444290  GTIN 4048879619158  Packaging unit 1  Electrical data   Supply  Operating voltage AC 24 V  Operating voltage AC min. 19,2 V                                                                                                                                                                                                                                                                                                                                                                                                                                                                                                                                                                                                                                                                                                                                                                                                                                                                                                                                                                                                                                                                                                                                                                                                                                                                             | ECLASS-7.0                                | 27279218          |
| ECLASS-10.1 27060312 ECLASS-11.1 27060312 ECLASS-12.0 27060312 ETIM-5.0 EC001855 customs tariff number 85444290 GTIN 4048879619158 Packaging unit 1  Electrical data   Supply Operating voltage AC 24 V Operating voltage AC min. 19,2 V                                                                                                                                                                                                                                                                                                                                                                                                                                                                                                                                                                                                                                                                                                                                                                                                                                                                                                                                                                                                                                                                                                                                                                                                                                                                                                          | ECLASS-8.0                                | 27279218          |
| ECLASS-11.1       27060312         ECLASS-12.0       27060312         ETIM-5.0       EC001855         customs tariff number       85444290         GTIN       4048879619158         Packaging unit       1         Electrical data   Supply         Operating voltage AC       24 V         Operating voltage AC min.       19,2 V                                                                                                                                                                                                                                                                                                                                                                                                                                                                                                                                                                                                                                                                                                                                                                                                                                                                                                                                                                                                                                                                                                                                                                                                                | ECLASS-9.0                                | 27060311          |
| ECLASS-12.0       27060312         ETIM-5.0       EC001855         customs tariff number       85444290         GTIN       4048879619158         Packaging unit       1         Electrical data   Supply         Operating voltage AC       24 V         Operating voltage AC min.       19,2 V                                                                                                                                                                                                                                                                                                                                                                                                                                                                                                                                                                                                                                                                                                                                                                                                                                                                                                                                                                                                                                                                                                                                                                                                                                                   | ECLASS-10.1                               | 27060312          |
| ETIM-5.0         EC001855           customs tariff number         85444290           GTIN         4048879619158           Packaging unit         1           Electrical data   Supply           Operating voltage AC         24 V           Operating voltage AC min.         19,2 V                                                                                                                                                                                                                                                                                                                                                                                                                                                                                                                                                                                                                                                                                                                                                                                                                                                                                                                                                                                                                                                                                                                                                                                                                                                              | ECLASS-11.1                               | 27060312          |
| customs tariff number         85444290           GTIN         4048879619158           Packaging unit         1           Electrical data   Supply           Operating voltage AC         24 V           Operating voltage AC min.         19,2 V                                                                                                                                                                                                                                                                                                                                                                                                                                                                                                                                                                                                                                                                                                                                                                                                                                                                                                                                                                                                                                                                                                                                                                                                                                                                                                  | ECLASS-12.0                               | 27060312          |
| GTIN         4048879619158           Packaging unit         1           Electrical data   Supply           Operating voltage AC         24 V           Operating voltage AC min.         19,2 V                                                                                                                                                                                                                                                                                                                                                                                                                                                                                                                                                                                                                                                                                                                                                                                                                                                                                                                                                                                                                                                                                                                                                                                                                                                                                                                                                   | ETIM-5.0                                  | EC001855          |
| Packaging unit 1  Electrical data   Supply  Operating voltage AC 24 V  Operating voltage AC min. 19,2 V                                                                                                                                                                                                                                                                                                                                                                                                                                                                                                                                                                                                                                                                                                                                                                                                                                                                                                                                                                                                                                                                                                                                                                                                                                                                                                                                                                                                                                           | customs tariff number                     | 85444290          |
| Electrical data   Supply  Operating voltage AC 24 V  Operating voltage AC min. 19,2 V                                                                                                                                                                                                                                                                                                                                                                                                                                                                                                                                                                                                                                                                                                                                                                                                                                                                                                                                                                                                                                                                                                                                                                                                                                                                                                                                                                                                                                                             | GTIN                                      | 4048879619158     |
| Operating voltage AC 24 V Operating voltage AC min. 19,2 V                                                                                                                                                                                                                                                                                                                                                                                                                                                                                                                                                                                                                                                                                                                                                                                                                                                                                                                                                                                                                                                                                                                                                                                                                                                                                                                                                                                                                                                                                        | Packaging unit                            | 1                 |
| Operating voltage AC min. 19,2 V                                                                                                                                                                                                                                                                                                                                                                                                                                                                                                                                                                                                                                                                                                                                                                                                                                                                                                                                                                                                                                                                                                                                                                                                                                                                                                                                                                                                                                                                                                                  | Electrical data   Supply                  |                   |
|                                                                                                                                                                                                                                                                                                                                                                                                                                                                                                                                                                                                                                                                                                                                                                                                                                                                                                                                                                                                                                                                                                                                                                                                                                                                                                                                                                                                                                                                                                                                                   | Operating voltage AC                      | 24 V              |
| Operating voltage AC max. 28,8 V                                                                                                                                                                                                                                                                                                                                                                                                                                                                                                                                                                                                                                                                                                                                                                                                                                                                                                                                                                                                                                                                                                                                                                                                                                                                                                                                                                                                                                                                                                                  | Operating voltage AC min.                 | 19,2 V            |
|                                                                                                                                                                                                                                                                                                                                                                                                                                                                                                                                                                                                                                                                                                                                                                                                                                                                                                                                                                                                                                                                                                                                                                                                                                                                                                                                                                                                                                                                                                                                                   | Operating voltage AC max.                 | 28,8 V            |

stay connected

| Operating voltage DC                                        | 24 V                                                                                                                                           |
|-------------------------------------------------------------|------------------------------------------------------------------------------------------------------------------------------------------------|
| Operating voltage DC min.                                   | 18 V                                                                                                                                           |
| Operating voltage DC max.                                   | 30 V                                                                                                                                           |
| Cut-off peak voltage max.                                   | 55 V                                                                                                                                           |
| Current operating per contact max.                          | 4 A                                                                                                                                            |
| Current consumption max.                                    | 15 mA                                                                                                                                          |
| Diagnostics                                                 |                                                                                                                                                |
| Status indication LED                                       | yellow                                                                                                                                         |
| Device protection   Electrical                              |                                                                                                                                                |
| •                                                           | IDES IDES                                                                                                                                      |
| Degree of protection (EN IEC 60529)                         | IP65, IP67                                                                                                                                     |
| Additional condition protection degree                      | inserted, screwed                                                                                                                              |
| Pollution Degree                                            | 3                                                                                                                                              |
| Rated surge voltage                                         | 0,8 kV                                                                                                                                         |
| Material group (IEC 60664-1)                                | Pode 7 Pode                                                                                                                                    |
| Additional suppressor                                       | Diode, Z-Diode                                                                                                                                 |
| Mechanical data   Material data                             |                                                                                                                                                |
| Coating locking                                             | Nickeled                                                                                                                                       |
| Color housing                                               | black                                                                                                                                          |
| Material gasket                                             | PUR                                                                                                                                            |
| Material housing                                            | Plastic                                                                                                                                        |
| Locking material                                            | Zinc die-casting                                                                                                                               |
| Mechanical data   Mounting data                             |                                                                                                                                                |
| Mounting method                                             | inserted, screwed                                                                                                                              |
| Environmental characteristics   Climatic                    |                                                                                                                                                |
| Operating temperature min.                                  | -25 °C                                                                                                                                         |
| Operating temperature max.                                  | 85 °C                                                                                                                                          |
| Additional condition temperature range                      | depending on cable quality                                                                                                                     |
| Important installation notes                                |                                                                                                                                                |
| Note on strain relief                                       | Protect the connectors by suitable measures from mechanical loads, e.g. by the usage of cable ties.                                            |
| Note on bending radius                                      | Attention: Observe the permissible bending radii when laying cables, as the IP protection class can be endangered by excessive bending forces. |
| Conformity                                                  |                                                                                                                                                |
| Product standard                                            | DIN EN 61076-2-114 (M8)                                                                                                                        |
| Installation   Cable                                        | 5.1. 2.1. 6.10.76 2 (inc)                                                                                                                      |
| wire arrangement                                            | brown, black, blue                                                                                                                             |
| Cable identification                                        | 613                                                                                                                                            |
|                                                             | 1                                                                                                                                              |
| Cable Type  Jacket Color                                    |                                                                                                                                                |
|                                                             | black                                                                                                                                          |
| Type of Certificate  Amount stranding                       | cURus                                                                                                                                          |
|                                                             | 1                                                                                                                                              |
| Stranding                                                   | 3 wires twisted                                                                                                                                |
| wire arrangement                                            | brown, black, blue                                                                                                                             |
| Cable weigth                                                | 34,1 g/m PVC                                                                                                                                   |
| Material jacket                                             |                                                                                                                                                |
| Shore hardness jacket                                       | 85 ± 5 Shore A                                                                                                                                 |
| Freedom from ingredients (jacket)                           | lead-free, cadmium-free, CFC-free, silicone-free                                                                                               |
|                                                             | 4,6 mm                                                                                                                                         |
| Outer-diameter (jacket)                                     | ·                                                                                                                                              |
| Tolerance outer diameter (sheath)                           | ± 5 %                                                                                                                                          |
| Tolerance outer diameter (sheath)  Material wire insulation | ± 5 %<br>PVC                                                                                                                                   |
| Tolerance outer diameter (sheath)                           | ± 5 %                                                                                                                                          |