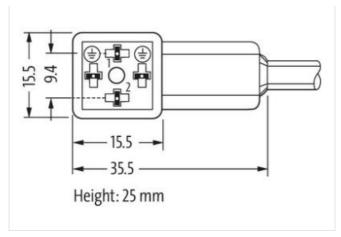

## M8 male 90° A-cod./ MSUD valve plug CI-9.4mm small

PVC 3x0.34 bk UL/CSA 0.8m

MSUD Further cable lengths on request. Form CI (9.4 mm) 4-pole Male M8 90° 3-pole 24 V AC  $\pm 20\%$  / DC  $\pm 25\%$  Z-Diode + LED Art-No. 7005 - M8 Lite - (plastic hexagonal screw) on request

## Illustration

stay connected

Product may differ from Image

| Coating contact         silver-plated           Family construction form         MSUD           Thread         M3           suitable for corrugated tube (internal Ø)         6,5 mm           Material contact         Copper alloy           Material sold (internal Ø)         4           Side 2         V           Tightening torque         0,4 km           Mounting method         inserted, screwed           Coating contact         gold plated           Family construction form         M8           Thread         M8 x 1           Material contact         Copper alloy           Material contact         Copper alloy           Material contact         Copper alloy           Material contact         Signer of the complex of the contact o | Cable length                              | 0,8 m             |
|---------------------------------------------------------------------------------------------------------------------------------------------------------------------------------------------------------------------------------------------------------------------------------------------------------------------------------------------------------------------------------------------------------------------------------------------------------------------------------------------------------------------------------------------------------------------------------------------------------------------------------------------------------------------------------------------------------------------------------------------------------------------------------------------------------------------------------------------------------------------------------------------------------------------------------------------------------------------------------------------------------------------------------------------------------------------------------------------------------------------------------------------------------------------------------------------------------------------------------------------------------------------------------------------------------------------------------------------------------------------------------------------------------------------------------------------------------------------------------------------------------------------------------------------------|-------------------------------------------|-------------------|
| Mounting method         inserted, screwed           Coating contact         silver-plated           Family construction form         MSUD           Thread         M3           suitable for corrugated tube (internal Ø)         6.5 mm           Material contact         Copper alloy           Material contact         PUR           No. of poles         4           Side 2           Tightening torque           Mounting method         inserted, screwed           Coating contact         gold plated           Family construction form         M8           Material contact         Copper alloy           Material contact         Copper alloy           Material petropy         Site           Width across flats         SW9           Commercial data           ECLASS-6.0         27279218           ECLASS-7.0         27279218           ECLASS-8.0         27279218           ECLASS-9.0         27269312           ECLASS-1.1         27060312           ECLASS-1.2.0         27060312           ECLASS-1.1         27060312           ECLASS-1.2.0         27060312           ECTIN More per per per per per per per pe                                                                                                                                                                                                                                                                                                                                                                                                  | Side 1                                    |                   |
| Coating contact         silver-plated           Family construction form         MSUD           Thread         M3           suitable for corrugated tube (internal Ø)         6,5 mm           Material contact         Copper alloy           Material sold (internal Ø)         4           Side 2         V           Tightening torque         0,4 km           Mounting method         inserted, screwed           Coating contact         gold plated           Family construction form         M8           Thread         M8 x 1           Material contact         Copper alloy           Material contact         Copper alloy           Material contact         Copper alloy           Material contact         Signer of the complex of the contact o | Tightening torque                         | 0,4 Nm            |
| Family construction form         MSUD           Thread         M3           suitable for corrugated tube (internal Ø)         6,5 mm           Material         PUR           No. of poles         4           Side 2           Tightening torque           Mounting method         inserted, screwed           Coating contact         gold plated           Family construction form         M8           Thread         M8 x 1           Material         PBT           No. of poles         3           Width across flats         SW9           Commercial data           ECLASS-6.0         27279218           ECLASS-7.0         27279218           ECLASS-8.0         27279218           ECLASS-10.1         27660312           ECLASS-11.1         27660312           ECLASS-12.0         27660312           ECLASS-12.0         85444290           GTIN         404879619158           Packaging unit         1           Electrical data   Supply           Operating voltage AC min.         24 V           Operating voltage AC min.         24 V                                                                                                                                                                                                                                                                                                                                                                                                                                                                                    | Mounting method                           | inserted, screwed |
| Thread         M3           suitable for corrugated tube (internal 0)         6,5 mm           Material contact         Copper alloy           Material contact         PUR           No. of poles         4           Side 2           Tightening torque         0,4 Nm           Mounting method         inserted, screwed           Coating contact         gold plated           Family construction form         M8           Thread         M8 x 1           Material contact         Copper alloy           Material contact         PBT           No. of poles         3           Width across flats         SW9           Commercial dat           ECLASS-6.0         27279218           ECLASS-7.0         27279218           ECLASS-8.0         27279218           ECLASS-9.0         27060311           ECLASS-10.1         27060312           ECLASS-10.2         27060312           ECLASS-12.0         ECO01855           Coustoms tariff number         85444290           GTIN         4048879619158           Packaging unit         1           Electrical data   Supply           Operat                                                                                                                                                                                                                                                                                                                                                                                                                                     | Coating contact                           | silver-plated     |
| suitable for corrugated tube (internal Ø)         6,5 mm           Material contact         Capper alloy           Material         PUR           No. of poles         4           Side 2           Tightening torque         0,4 Nm           Mounting method         inserted, screwed           Coating contact         gold plated           Family construction form         M8           Thread         M8 X 1           Material contact         Copper alloy           Material         PBT           No. of poles         3           Width across flats         SW9           Commercial data           ECLASS-6.0         27279218           ECLASS-7.0         27279218           ECLASS-8.0         27279218           ECLASS-9.0         27060312           ECLASS-10.1         27060312           ECLASS-11.1         27060312           ECLASS-12.0         27060312           ECLASS-12.0         27060312           ECLASS-12.0         2001855           customs tariff number         85444290           GTIN         4048879619158           Packaging unit         1 <td< td=""><td>Family construction form</td><td>MSUD</td></td<>                                                                                                                                                                                                                                                                                                                                                                                        | Family construction form                  | MSUD              |
| Material contact         Copper alloy           Material         PUR           No. of poles         4           Side 2           Tightening torque         0.4 Nm           Mounting method         inserted, screwed           Coating contact         gold plated           Family construction form         M8           Thread         M8 x 1           Material contact         Copper alloy           Material contact         PBT           No. of poles         3           Width across flats         SW9           Commercial data           ECLASS-6.0         27279218           ECLASS-7.0         27279218           ECLASS-9.0         27279218           ECLASS-9.0         27060311           ECLASS-10.1         27060312           ECLASS-11.1         27060312           ECLASS-12.0         27060312           ETIM-5.0         EC001855           customs tariff number         85444290           GTIN         4048679619158           Packaging unit         1           Electrical data   Supply           Operating voltage AC min.         19,2 V                                                                                                                                                                                                                                                                                                                                                                                                                                                                      | Thread                                    | M3                |
| Material         PUR           No. of poles         4           Side 2         Tightening torque         0,4 Nm           Mounting method         inserted, screwed           Coating contact         gold plated           Family construction form         M8           Thread         M5 x 1           Material contact         Copper alloy           Material contact         PBT           No. of poles         3           Width across flats         SW9           Commercial data           ECLASS-6.0         27279218           ECLASS-7.0         27279218           ECLASS-9.0         27279218           ECLASS-9.0         27060311           ECLASS-10.1         27060312           ECLASS-11.1         27060312           ECLASS-12.0         27060312           ETIM-5.0         EC001855           customs tariff number         85444290           GTIN         4048679619158           Packaging unit         1           Electrical data   Supply           Operating voltage AC         24 V           Operating voltage AC min.         19,2 V                                                                                                                                                                                                                                                                                                                                                                                                                                                                            | suitable for corrugated tube (internal Ø) | 6,5 mm            |
| No. of poles         4           Side 2           Tightening torque         0.4 Nm           Mounting method         inserted, screwed           Coating contact         gold plated           Family construction form         M8           Thread         M8 × 1           Material contact         Copper alloy           Material         PBT           No. of poles         3           Width across flats         SW9           Commercial data           ECLASS-6.0         27279218           ECLASS-7.0         27279218           ECLASS-9.0         27060311           ECLASS-9.0         27060312           ECLASS-1.1.1         27060312           ECLASS-12.0         27060312           ETIM-5.0         EC001855           customs tariff number         8544290           GTIN         4048879619158           Packaging unit         1           Electrical data   Suppty           Operating voltage AC         24 V           Operating voltage AC min.         19,2 V                                                                                                                                                                                                                                                                                                                                                                                                                                                                                                                                                        | Material contact                          | Copper alloy      |
| Side 2           Tightening torque         0,4 Nm           Mounting method         inserted, screwed           Coating contact         gold plated           Family construction form         M8           Thread         M8 x 1           Material contact         Copper alloy           Material         PBT           No. of poles         3           Width across flats         SW9           Commercial data           ECLASS-6.0         27279218           ECLASS-7.0         27279218           ECLASS-8.0         27279218           ECLASS-9.0         27060311           ECLASS-1.1         27060312           ECLASS-1.1.1         27060312           ECLASS-12.0         27060312           ETIM-5.0         EC001855           customs tariff number         8544290           GTIN         4048879619158           Packaging unit         1           Electrical data   Suppty           Operating voltage AC         24 V           Operating voltage AC min.         19,2 V                                                                                                                                                                                                                                                                                                                                                                                                                                                                                                                                                   | Material                                  | PUR               |
| Tightening torque         0,4 Nm           Mounting method         inserted, screwed           Coating contact         gold plated           Family construction form         M8           Thread         M8 x 1           Material contact         Copper alloy           Material         PBT           No. of poles         3           Width across flats         SW9           Commercial data           ECLASS-6.0         27279218           ECLASS-7.0         27279218           ECLASS-8.0         27279218           ECLASS-9.0         27060311           ECLASS-9.0         27060312           ECLASS-10.1         27060312           ECLASS-11.1         27060312           ECLASS-12.0         27060312           ETIM-5.0         EC001855           customs tariff number         85444290           GTIN         4048879619158           Packaging unit         1           Electrical data   Supply           Operating voltage AC min.         19,2 V                                                                                                                                                                                                                                                                                                                                                                                                                                                                                                                                                                         | No. of poles                              | 4                 |
| Mounting method         inserted, screwed           Coating contact         gold plated           Family construction form         M8           Thread         M8 x 1           Material contact         Copper alloy           Material         PBT           No. of poles         3           Width across flats         SW9           Commercial data           ECLASS-6.0         27279218           ECLASS-7.0         27279218           ECLASS-9.0         27060311           ECLASS-9.0         27060312           ECLASS-9.0         27060312           ECLASS-11.1         27060312           ECLASS-12.0         27060312           ECLASS-12.0         EC001855           customs tariff number         85444290           GTIN         4048879619158           Packaging unit         1           Electrical data   Supply           Operating voltage AC         24 V           Operating voltage AC min.         19,2 V                                                                                                                                                                                                                                                                                                                                                                                                                                                                                                                                                                                                            | Side 2                                    |                   |
| Coating contact         gold plated           Family construction form         M8           Thread         M8 x 1           Material contact         Copper alloy           Material         PBT           No. of poles         3           Width across flats         SW9           Commercial data           ECLASS-6.0         27279218           ECLASS-7.0         27279218           ECLASS-8.0         27279218           ECLASS-9.0         27060311           ECLASS-10.1         27060312           ECLASS-11.1         27060312           ECLASS-12.0         27060312           ECIMS-5.0         EC001855           customs tariff number         85444290           GTIN         4048879619158           Packaging unit         1           Electrical data   Supply           Operating voltage AC         24 V           Operating voltage AC min.         19,2 V                                                                                                                                                                                                                                                                                                                                                                                                                                                                                                                                                                                                                                                                 | Tightening torque                         | 0,4 Nm            |
| Family construction form         M8           Thread         M8 x 1           Material contact         Copper alloy           Material         PBT           No. of poles         3           Width across flats         SW9           Commercial data           ECLASS-6.0         27279218           ECLASS-7.0         27279218           ECLASS-8.0         27279218           ECLASS-9.0         27060311           ECLASS-10.1         27060312           ECLASS-11.1         27060312           ECLASS-12.0         27060312           ECLASS-11.0         2001855           customs tariff number         85444290           GTIN         4048879619158           Packaging unit         1           Electrical data   Supply           Operating voltage AC         24 V           Operating voltage AC min.         19,2 V                                                                                                                                                                                                                                                                                                                                                                                                                                                                                                                                                                                                                                                                                                              | Mounting method                           | inserted, screwed |
| Thread         M8 x 1           Material contact         Copper alloy           Material         PBT           No. of poles         3           Width across flats         SW9           Commercial data           ECLASS-6.0         27279218           ECLASS-7.0         27279218           ECLASS-8.0         27279218           ECLASS-9.0         27060311           ECLASS-10.1         27060312           ECLASS-11.1         27060312           ECLASS-12.0         27060312           ECLASS-12.0         27060312           ETIM-5.0         EC001855           customs tariff number         85444290           GTIN         4048879619158           Packaging unit         1           Electrical data   Supply           Operating voltage AC         24 V           Operating voltage AC min.         19,2 V                                                                                                                                                                                                                                                                                                                                                                                                                                                                                                                                                                                                                                                                                                                       | Coating contact                           | gold plated       |
| Material contact         Copper alloy           Material         PBT           No. of poles         3           Width across flats         SW9           Commercial data           ECLASS-6.0         27279218           ECLASS-7.0         27279218           ECLASS-8.0         27279218           ECLASS-9.0         27060311           ECLASS-10.1         27060312           ECLASS-11.1         27060312           ECLASS-12.0         27060312           ETIM-5.0         EC001855           customs tariff number         85444290           GTIN         4048879619158           Packaging unit         1           Electrical data   Supply           Operating voltage AC         24 V           Operating voltage AC min.         19,2 V                                                                                                                                                                                                                                                                                                                                                                                                                                                                                                                                                                                                                                                                                                                                                                                              | Family construction form                  | M8                |
| Material         PBT           No. of poles         3           Width across flats         SW9           Commercial data           ECLASS-6.0         27279218           ECLASS-7.0         27279218           ECLASS-8.0         27279218           ECLASS-9.0         27060311           ECLASS-10.1         27060312           ECLASS-11.1         27060312           ECLASS-12.0         27060312           ETIM-5.0         EC001855           customs tariff number         85444290           GTIN         4048879619158           Packaging unit         1           Electrical data   Supply           Operating voltage AC         24 V           Operating voltage AC min.         19,2 V                                                                                                                                                                                                                                                                                                                                                                                                                                                                                                                                                                                                                                                                                                                                                                                                                                              | Thread                                    | M8 x 1            |
| No. of poles         3           Width across flats         SW9           Commercial data           ECLASS-6.0         27279218           ECLASS-7.0         27279218           ECLASS-8.0         27279218           ECLASS-9.0         27060311           ECLASS-10.1         27060312           ECLASS-11.1         27060312           ECLASS-12.0         27060312           ETIM-5.0         EC001855           customs tariff number         85444290           GTIN         4048879619158           Packaging unit         1           Electrical data   Supply           Operating voltage AC         24 V           Operating voltage AC min.         19,2 V                                                                                                                                                                                                                                                                                                                                                                                                                                                                                                                                                                                                                                                                                                                                                                                                                                                                             | Material contact                          | Copper alloy      |
| Width across flats         SW9           Commercial data           ECLASS-6.0         27279218           ECLASS-7.0         27279218           ECLASS-8.0         27279218           ECLASS-9.0         27060311           ECLASS-10.1         27060312           ECLASS-11.1         27060312           ECLASS-12.0         27060312           ETIM-5.0         EC001855           customs tariff number         85444290           GTIN         4048879619158           Packaging unit         1           Electrical data   Supply           Operating voltage AC         24 V           Operating voltage AC min.         19,2 V                                                                                                                                                                                                                                                                                                                                                                                                                                                                                                                                                                                                                                                                                                                                                                                                                                                                                                              | Material                                  | PBT               |
| Commercial data           ECLASS-6.0         27279218           ECLASS-7.0         27279218           ECLASS-8.0         27279218           ECLASS-9.0         27060311           ECLASS-10.1         27060312           ECLASS-11.1         27060312           ECLASS-12.0         27060312           ETIM-5.0         EC001855           customs tariff number         85444290           GTIN         4048879619158           Packaging unit         1           Electrical data   Supply           Operating voltage AC         24 V           Operating voltage AC min.         19,2 V                                                                                                                                                                                                                                                                                                                                                                                                                                                                                                                                                                                                                                                                                                                                                                                                                                                                                                                                                       | No. of poles                              | 3                 |
| ECLASS-6.0 27279218 ECLASS-8.0 27279218 ECLASS-9.0 27060311 ECLASS-10.1 27060312 ECLASS-11.1 27060312 ECLASS-12.0 27060312 ETIM-5.0 EC001855 customs tariff number 85444290 GTIN 4048879619158 Packaging unit 1  Electrical data   Supply Operating voltage AC Min. 19,2 V                                                                                                                                                                                                                                                                                                                                                                                                                                                                                                                                                                                                                                                                                                                                                                                                                                                                                                                                                                                                                                                                                                                                                                                                                                                                        | Width across flats                        | SW9               |
| ECLASS-7.0 27279218  ECLASS-8.0 27279218  ECLASS-9.0 27060311  ECLASS-10.1 27060312  ECLASS-11.1 27060312  ECLASS-12.0 27060312  ETIM-5.0 EC001855  customs tariff number 85444290  GTIN 4048879619158  Packaging unit 1  Electrical data   Supply  Operating voltage AC Min. 19,2 V                                                                                                                                                                                                                                                                                                                                                                                                                                                                                                                                                                                                                                                                                                                                                                                                                                                                                                                                                                                                                                                                                                                                                                                                                                                              | Commercial data                           |                   |
| ECLASS-8.0 27279218  ECLASS-9.0 27060311  ECLASS-10.1 27060312  ECLASS-11.1 27060312  ECLASS-12.0 27060312  ETIM-5.0 EC01855 customs tariff number 85444290  GTIN 4048879619158  Packaging unit 1  Electrical data   Supply  Operating voltage AC min. 19,2 V                                                                                                                                                                                                                                                                                                                                                                                                                                                                                                                                                                                                                                                                                                                                                                                                                                                                                                                                                                                                                                                                                                                                                                                                                                                                                     | ECLASS-6.0                                | 27279218          |
| ECLASS-9.0 27060311  ECLASS-10.1 27060312  ECLASS-11.1 27060312  ECLASS-12.0 27060312  ETIM-5.0 EC001855  customs tariff number 85444290  GTIN 4048879619158  Packaging unit 1  Electrical data   Supply  Operating voltage AC 24 V  Operating voltage AC min. 19,2 V                                                                                                                                                                                                                                                                                                                                                                                                                                                                                                                                                                                                                                                                                                                                                                                                                                                                                                                                                                                                                                                                                                                                                                                                                                                                             | ECLASS-7.0                                | 27279218          |
| ECLASS-10.1 27060312 ECLASS-11.1 27060312 ECLASS-12.0 27060312 ETIM-5.0 EC001855 customs tariff number 85444290 GTIN 4048879619158 Packaging unit 1  Electrical data   Supply Operating voltage AC 24 V Operating voltage AC min. 19,2 V                                                                                                                                                                                                                                                                                                                                                                                                                                                                                                                                                                                                                                                                                                                                                                                                                                                                                                                                                                                                                                                                                                                                                                                                                                                                                                          | ECLASS-8.0                                | 27279218          |
| ECLASS-11.1       27060312         ECLASS-12.0       27060312         ETIM-5.0       EC001855         customs tariff number       85444290         GTIN       4048879619158         Packaging unit       1         Electrical data   Supply         Operating voltage AC       24 V         Operating voltage AC min.       19,2 V                                                                                                                                                                                                                                                                                                                                                                                                                                                                                                                                                                                                                                                                                                                                                                                                                                                                                                                                                                                                                                                                                                                                                                                                                | ECLASS-9.0                                | 27060311          |
| ECLASS-12.0       27060312         ETIM-5.0       EC001855         customs tariff number       85444290         GTIN       4048879619158         Packaging unit       1         Electrical data   Supply         Operating voltage AC       24 V         Operating voltage AC min.       19,2 V                                                                                                                                                                                                                                                                                                                                                                                                                                                                                                                                                                                                                                                                                                                                                                                                                                                                                                                                                                                                                                                                                                                                                                                                                                                   | ECLASS-10.1                               | 27060312          |
| ETIM-5.0         EC001855           customs tariff number         85444290           GTIN         4048879619158           Packaging unit         1           Electrical data   Supply           Operating voltage AC         24 V           Operating voltage AC min.         19,2 V                                                                                                                                                                                                                                                                                                                                                                                                                                                                                                                                                                                                                                                                                                                                                                                                                                                                                                                                                                                                                                                                                                                                                                                                                                                              | ECLASS-11.1                               | 27060312          |
| customs tariff number         85444290           GTIN         4048879619158           Packaging unit         1           Electrical data   Supply           Operating voltage AC         24 V           Operating voltage AC min.         19,2 V                                                                                                                                                                                                                                                                                                                                                                                                                                                                                                                                                                                                                                                                                                                                                                                                                                                                                                                                                                                                                                                                                                                                                                                                                                                                                                  | ECLASS-12.0                               | 27060312          |
| GTIN         4048879619158           Packaging unit         1           Electrical data   Supply           Operating voltage AC         24 V           Operating voltage AC min.         19,2 V                                                                                                                                                                                                                                                                                                                                                                                                                                                                                                                                                                                                                                                                                                                                                                                                                                                                                                                                                                                                                                                                                                                                                                                                                                                                                                                                                   | ETIM-5.0                                  | EC001855          |
| Packaging unit 1  Electrical data   Supply  Operating voltage AC 24 V  Operating voltage AC min. 19,2 V                                                                                                                                                                                                                                                                                                                                                                                                                                                                                                                                                                                                                                                                                                                                                                                                                                                                                                                                                                                                                                                                                                                                                                                                                                                                                                                                                                                                                                           | customs tariff number                     | 85444290          |
| Electrical data   Supply  Operating voltage AC 24 V  Operating voltage AC min. 19,2 V                                                                                                                                                                                                                                                                                                                                                                                                                                                                                                                                                                                                                                                                                                                                                                                                                                                                                                                                                                                                                                                                                                                                                                                                                                                                                                                                                                                                                                                             | GTIN                                      | 4048879619158     |
| Operating voltage AC 24 V Operating voltage AC min. 19,2 V                                                                                                                                                                                                                                                                                                                                                                                                                                                                                                                                                                                                                                                                                                                                                                                                                                                                                                                                                                                                                                                                                                                                                                                                                                                                                                                                                                                                                                                                                        | Packaging unit                            | 1                 |
| Operating voltage AC min. 19,2 V                                                                                                                                                                                                                                                                                                                                                                                                                                                                                                                                                                                                                                                                                                                                                                                                                                                                                                                                                                                                                                                                                                                                                                                                                                                                                                                                                                                                                                                                                                                  | Electrical data   Supply                  |                   |
|                                                                                                                                                                                                                                                                                                                                                                                                                                                                                                                                                                                                                                                                                                                                                                                                                                                                                                                                                                                                                                                                                                                                                                                                                                                                                                                                                                                                                                                                                                                                                   | Operating voltage AC                      | 24 V              |
| Operating voltage AC max. 28,8 V                                                                                                                                                                                                                                                                                                                                                                                                                                                                                                                                                                                                                                                                                                                                                                                                                                                                                                                                                                                                                                                                                                                                                                                                                                                                                                                                                                                                                                                                                                                  | Operating voltage AC min.                 | 19,2 V            |
|                                                                                                                                                                                                                                                                                                                                                                                                                                                                                                                                                                                                                                                                                                                                                                                                                                                                                                                                                                                                                                                                                                                                                                                                                                                                                                                                                                                                                                                                                                                                                   | Operating voltage AC max.                 | 28,8 V            |