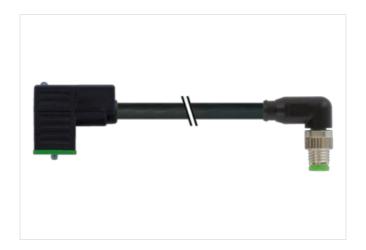

## M8 male 90° A-cod./ MSUD valve plug CI-9.4mm small

PVC 3x0.34 bk UL/CSA 0.8m

MSUD Further cable lengths on request. Form CI (9.4 mm) 4-pole Male M8 90° 3-pole 24 V AC  $\pm 20\%$  / DC  $\pm 25\%$  Z-Diode + LED Art-No. 7005 - M8 Lite - (plastic hexagonal screw) on request

## Illustration

stay connected

Product may differ from Image

| Coating contact         silver-plated           Family construction form         MSUD           Thread         M3           suitable for corrugated tube (internal Ø)         6,5 mm           Material contact         Copper alloy           Material sold (internal Ø)         4           Side 2         V           Tightening torque         0,4 km           Mounting method         inserted, screwed           Coating contact         gold plated           Family construction form         M8           Thread         M8 x 1           Material contact         Copper alloy           Material contact         Copper alloy           Material contact         Copper alloy           Material contact         Signer of the complex of the contact o | Cable length                              | 0,8 m             |
|---------------------------------------------------------------------------------------------------------------------------------------------------------------------------------------------------------------------------------------------------------------------------------------------------------------------------------------------------------------------------------------------------------------------------------------------------------------------------------------------------------------------------------------------------------------------------------------------------------------------------------------------------------------------------------------------------------------------------------------------------------------------------------------------------------------------------------------------------------------------------------------------------------------------------------------------------------------------------------------------------------------------------------------------------------------------------------------------------------------------------------------------------------------------------------------------------------------------------------------------------------------------------------------------------------------------------------------------------------------------------------------------------------------------------------------------------------------------------------------------------------------------------------------------------|-------------------------------------------|-------------------|
| Mounting method         inserted, screwed           Coating contact         silver-plated           Family construction form         MSUD           Thread         M3           suitable for corrugated tube (internal Ø)         6.5 mm           Material contact         Copper alloy           Material contact         PUR           No. of poles         4           Side 2           Tightening torque           Mounting method         inserted, screwed           Coating contact         gold plated           Family construction form         M8           Material contact         Copper alloy           Material contact         Copper alloy           Material petropy         Site           Width across flats         SW9           Commercial data           ECLASS-6.0         27279218           ECLASS-7.0         27279218           ECLASS-8.0         27279218           ECLASS-9.0         27269312           ECLASS-1.1         27060312           ECLASS-1.2.0         27060312           ECLASS-1.1         27060312           ECLASS-1.2.0         27060312           ECTIN More per per per per per per per pe                                                                                                                                                                                                                                                                                                                                                                                                  | Side 1                                    |                   |
| Coating contact         silver-plated           Family construction form         MSUD           Thread         M3           suitable for corrugated tube (internal Ø)         6,5 mm           Material contact         Copper alloy           Material sold (internal Ø)         4           Side 2         V           Tightening torque         0,4 km           Mounting method         inserted, screwed           Coating contact         gold plated           Family construction form         M8           Thread         M8 x 1           Material contact         Copper alloy           Material contact         Copper alloy           Material contact         Copper alloy           Material contact         Signer of the complex of the contact o | Tightening torque                         | 0,4 Nm            |
| Family construction form         MSUD           Thread         M3           suitable for corrugated tube (internal Ø)         6,5 mm           Material         PUR           No. of poles         4           Side 2           Tightening torque           Mounting method         inserted, screwed           Coating contact         gold plated           Family construction form         M8           Thread         M8 x 1           Material         PBT           No. of poles         3           Width across flats         SW9           Commercial data           ECLASS-6.0         27279218           ECLASS-7.0         27279218           ECLASS-8.0         27279218           ECLASS-10.1         27660312           ECLASS-11.1         27660312           ECLASS-12.0         27660312           ECLASS-12.0         85444290           GTIN         404879619158           Packaging unit         1           Electrical data   Supply           Operating voltage AC min.         24 V           Operating voltage AC min.         24 V                                                                                                                                                                                                                                                                                                                                                                                                                                                                                    | Mounting method                           | inserted, screwed |
| Thread         M3           suitable for corrugated tube (internal 0)         6,5 mm           Material contact         Copper alloy           Material contact         PUR           No. of poles         4           Side 2           Tightening torque         0,4 Nm           Mounting method         inserted, screwed           Coating contact         gold plated           Family construction form         M8           Thread         M8 x 1           Material contact         Copper alloy           Material contact         PBT           No. of poles         3           Width across flats         SW9           Commercial dat           ECLASS-6.0         27279218           ECLASS-7.0         27279218           ECLASS-8.0         27279218           ECLASS-9.0         27060311           ECLASS-10.1         27060312           ECLASS-10.2         27060312           ECLASS-12.0         ECO01855           Coustoms tariff number         85444290           GTIN         4048879619158           Packaging unit         1           Electrical data   Supply           Operat                                                                                                                                                                                                                                                                                                                                                                                                                                     | Coating contact                           | silver-plated     |
| suitable for corrugated tube (internal Ø)         6,5 mm           Material contact         Capper alloy           Material         PUR           No. of poles         4           Side 2           Tightening torque         0,4 Nm           Mounting method         inserted, screwed           Coating contact         gold plated           Family construction form         M8           Thread         M8 X 1           Material contact         Copper alloy           Material         PBT           No. of poles         3           Width across flats         SW9           Commercial data           ECLASS-6.0         27279218           ECLASS-7.0         27279218           ECLASS-8.0         27279218           ECLASS-9.0         27060312           ECLASS-10.1         27060312           ECLASS-11.1         27060312           ECLASS-12.0         27060312           ECLASS-12.0         27060312           ECLASS-12.0         2001855           customs tariff number         85444290           GTIN         4048879619158           Packaging unit         1 <td< td=""><td>Family construction form</td><td>MSUD</td></td<>                                                                                                                                                                                                                                                                                                                                                                                        | Family construction form                  | MSUD              |
| Material contact         Copper alloy           Material         PUR           No. of poles         4           Side 2           Tightening torque         0.4 Nm           Mounting method         inserted, screwed           Coating contact         gold plated           Family construction form         M8           Thread         M8 x 1           Material contact         Copper alloy           Material contact         PBT           No. of poles         3           Width across flats         SW9           Commercial data           ECLASS-6.0         27279218           ECLASS-7.0         27279218           ECLASS-9.0         27279218           ECLASS-9.0         27060311           ECLASS-10.1         27060312           ECLASS-11.1         27060312           ECLASS-12.0         27060312           ETIM-5.0         EC001855           customs tariff number         85444290           GTIN         4048679619158           Packaging unit         1           Electrical data   Supply           Operating voltage AC min.         19,2 V                                                                                                                                                                                                                                                                                                                                                                                                                                                                      | Thread                                    | M3                |
| Material         PUR           No. of poles         4           Side 2         Tightening torque         0,4 Nm           Mounting method         inserted, screwed           Coating contact         gold plated           Family construction form         M8           Thread         M5 x 1           Material contact         Copper alloy           Material contact         PBT           No. of poles         3           Width across flats         SW9           Commercial data           ECLASS-6.0         27279218           ECLASS-7.0         27279218           ECLASS-9.0         27279218           ECLASS-9.0         27060311           ECLASS-10.1         27060312           ECLASS-11.1         27060312           ECLASS-12.0         27060312           ETIM-5.0         EC001855           customs tariff number         85444290           GTIN         4048679619158           Packaging unit         1           Electrical data   Supply           Operating voltage AC         24 V           Operating voltage AC min.         19,2 V                                                                                                                                                                                                                                                                                                                                                                                                                                                                            | suitable for corrugated tube (internal Ø) | 6,5 mm            |
| No. of poles         4           Side 2           Tightening torque         0.4 Nm           Mounting method         inserted, screwed           Coating contact         gold plated           Family construction form         M8           Thread         M8 × 1           Material contact         Copper alloy           Material         PBT           No. of poles         3           Width across flats         SW9           Commercial data           ECLASS-6.0         27279218           ECLASS-7.0         27279218           ECLASS-9.0         27060311           ECLASS-9.0         27060312           ECLASS-1.1.1         27060312           ECLASS-12.0         27060312           ETIM-5.0         EC001855           customs tariff number         8544290           GTIN         4048879619158           Packaging unit         1           Electrical data   Suppty           Operating voltage AC         24 V           Operating voltage AC min.         19,2 V                                                                                                                                                                                                                                                                                                                                                                                                                                                                                                                                                        | Material contact                          | Copper alloy      |
| Side 2           Tightening torque         0,4 Nm           Mounting method         inserted, screwed           Coating contact         gold plated           Family construction form         M8           Thread         M8 x 1           Material contact         Copper alloy           Material         PBT           No. of poles         3           Width across flats         SW9           Commercial data           ECLASS-6.0         27279218           ECLASS-7.0         27279218           ECLASS-8.0         27279218           ECLASS-9.0         27060311           ECLASS-1.1         27060312           ECLASS-1.1.1         27060312           ECLASS-12.0         27060312           ETIM-5.0         EC001855           customs tariff number         8544290           GTIN         4048879619158           Packaging unit         1           Electrical data   Suppty           Operating voltage AC         24 V           Operating voltage AC min.         19,2 V                                                                                                                                                                                                                                                                                                                                                                                                                                                                                                                                                   | Material                                  | PUR               |
| Tightening torque         0,4 Nm           Mounting method         inserted, screwed           Coating contact         gold plated           Family construction form         M8           Thread         M8 x 1           Material contact         Copper alloy           Material         PBT           No. of poles         3           Width across flats         SW9           Commercial data           ECLASS-6.0         27279218           ECLASS-7.0         27279218           ECLASS-8.0         27279218           ECLASS-9.0         27060311           ECLASS-9.0         27060312           ECLASS-10.1         27060312           ECLASS-11.1         27060312           ECLASS-12.0         27060312           ETIM-5.0         EC001855           customs tariff number         85444290           GTIN         4048879619158           Packaging unit         1           Electrical data   Supply           Operating voltage AC min.         19,2 V                                                                                                                                                                                                                                                                                                                                                                                                                                                                                                                                                                         | No. of poles                              | 4                 |
| Mounting method         inserted, screwed           Coating contact         gold plated           Family construction form         M8           Thread         M8 x 1           Material contact         Copper alloy           Material         PBT           No. of poles         3           Width across flats         SW9           Commercial data           ECLASS-6.0         27279218           ECLASS-7.0         27279218           ECLASS-9.0         27060311           ECLASS-9.0         27060312           ECLASS-9.0         27060312           ECLASS-11.1         27060312           ECLASS-12.0         27060312           ECLASS-12.0         EC001855           customs tariff number         85444290           GTIN         4048879619158           Packaging unit         1           Electrical data   Supply           Operating voltage AC         24 V           Operating voltage AC min.         19,2 V                                                                                                                                                                                                                                                                                                                                                                                                                                                                                                                                                                                                            | Side 2                                    |                   |
| Coating contact         gold plated           Family construction form         M8           Thread         M8 x 1           Material contact         Copper alloy           Material         PBT           No. of poles         3           Width across flats         SW9           Commercial data           ECLASS-6.0         27279218           ECLASS-7.0         27279218           ECLASS-8.0         27279218           ECLASS-9.0         27060311           ECLASS-10.1         27060312           ECLASS-11.1         27060312           ECLASS-12.0         27060312           ECIMS-5.0         EC001855           customs tariff number         85444290           GTIN         4048879619158           Packaging unit         1           Electrical data   Supply           Operating voltage AC         24 V           Operating voltage AC min.         19,2 V                                                                                                                                                                                                                                                                                                                                                                                                                                                                                                                                                                                                                                                                 | Tightening torque                         | 0,4 Nm            |
| Family construction form         M8           Thread         M8 x 1           Material contact         Copper alloy           Material         PBT           No. of poles         3           Width across flats         SW9           Commercial data           ECLASS-6.0         27279218           ECLASS-7.0         27279218           ECLASS-8.0         27279218           ECLASS-9.0         27060311           ECLASS-10.1         27060312           ECLASS-11.1         27060312           ECLASS-12.0         27060312           ECLASS-11.0         2001855           customs tariff number         85444290           GTIN         4048879619158           Packaging unit         1           Electrical data   Supply           Operating voltage AC         24 V           Operating voltage AC min.         19,2 V                                                                                                                                                                                                                                                                                                                                                                                                                                                                                                                                                                                                                                                                                                              | Mounting method                           | inserted, screwed |
| Thread         M8 x 1           Material contact         Copper alloy           Material         PBT           No. of poles         3           Width across flats         SW9           Commercial data           ECLASS-6.0         27279218           ECLASS-7.0         27279218           ECLASS-8.0         27279218           ECLASS-9.0         27060311           ECLASS-10.1         27060312           ECLASS-11.1         27060312           ECLASS-12.0         27060312           ECLASS-12.0         27060312           ETIM-5.0         EC001855           customs tariff number         85444290           GTIN         4048879619158           Packaging unit         1           Electrical data   Supply           Operating voltage AC         24 V           Operating voltage AC min.         19,2 V                                                                                                                                                                                                                                                                                                                                                                                                                                                                                                                                                                                                                                                                                                                       | Coating contact                           | gold plated       |
| Material contact         Copper alloy           Material         PBT           No. of poles         3           Width across flats         SW9           Commercial data           ECLASS-6.0         27279218           ECLASS-7.0         27279218           ECLASS-8.0         27279218           ECLASS-9.0         27060311           ECLASS-10.1         27060312           ECLASS-11.1         27060312           ECLASS-12.0         27060312           ETIM-5.0         EC001855           customs tariff number         85444290           GTIN         4048879619158           Packaging unit         1           Electrical data   Supply           Operating voltage AC         24 V           Operating voltage AC min.         19,2 V                                                                                                                                                                                                                                                                                                                                                                                                                                                                                                                                                                                                                                                                                                                                                                                              | Family construction form                  | M8                |
| Material         PBT           No. of poles         3           Width across flats         SW9           Commercial data           ECLASS-6.0         27279218           ECLASS-7.0         27279218           ECLASS-8.0         27279218           ECLASS-9.0         27060311           ECLASS-10.1         27060312           ECLASS-11.1         27060312           ECLASS-12.0         27060312           ETIM-5.0         EC001855           customs tariff number         85444290           GTIN         4048879619158           Packaging unit         1           Electrical data   Supply           Operating voltage AC         24 V           Operating voltage AC min.         19,2 V                                                                                                                                                                                                                                                                                                                                                                                                                                                                                                                                                                                                                                                                                                                                                                                                                                              | Thread                                    | M8 x 1            |
| No. of poles         3           Width across flats         SW9           Commercial data           ECLASS-6.0         27279218           ECLASS-7.0         27279218           ECLASS-8.0         27279218           ECLASS-9.0         27060311           ECLASS-10.1         27060312           ECLASS-11.1         27060312           ECLASS-12.0         27060312           ETIM-5.0         EC001855           customs tariff number         85444290           GTIN         4048879619158           Packaging unit         1           Electrical data   Supply           Operating voltage AC         24 V           Operating voltage AC min.         19,2 V                                                                                                                                                                                                                                                                                                                                                                                                                                                                                                                                                                                                                                                                                                                                                                                                                                                                             | Material contact                          | Copper alloy      |
| Width across flats         SW9           Commercial data           ECLASS-6.0         27279218           ECLASS-7.0         27279218           ECLASS-8.0         27279218           ECLASS-9.0         27060311           ECLASS-10.1         27060312           ECLASS-11.1         27060312           ECLASS-12.0         27060312           ETIM-5.0         EC001855           customs tariff number         85444290           GTIN         4048879619158           Packaging unit         1           Electrical data   Supply           Operating voltage AC         24 V           Operating voltage AC min.         19,2 V                                                                                                                                                                                                                                                                                                                                                                                                                                                                                                                                                                                                                                                                                                                                                                                                                                                                                                              | Material                                  | PBT               |
| Commercial data           ECLASS-6.0         27279218           ECLASS-7.0         27279218           ECLASS-8.0         27279218           ECLASS-9.0         27060311           ECLASS-10.1         27060312           ECLASS-11.1         27060312           ECLASS-12.0         27060312           ETIM-5.0         EC001855           customs tariff number         85444290           GTIN         4048879619158           Packaging unit         1           Electrical data   Supply           Operating voltage AC         24 V           Operating voltage AC min.         19,2 V                                                                                                                                                                                                                                                                                                                                                                                                                                                                                                                                                                                                                                                                                                                                                                                                                                                                                                                                                       | No. of poles                              | 3                 |
| ECLASS-6.0 27279218 ECLASS-8.0 27279218 ECLASS-9.0 27060311 ECLASS-10.1 27060312 ECLASS-11.1 27060312 ECLASS-12.0 27060312 ETIM-5.0 EC001855 customs tariff number 85444290 GTIN 4048879619158 Packaging unit 1  Electrical data   Supply Operating voltage AC Min. 19,2 V                                                                                                                                                                                                                                                                                                                                                                                                                                                                                                                                                                                                                                                                                                                                                                                                                                                                                                                                                                                                                                                                                                                                                                                                                                                                        | Width across flats                        | SW9               |
| ECLASS-7.0 27279218  ECLASS-8.0 27279218  ECLASS-9.0 27060311  ECLASS-10.1 27060312  ECLASS-11.1 27060312  ECLASS-12.0 27060312  ETIM-5.0 EC001855  customs tariff number 85444290  GTIN 4048879619158  Packaging unit 1  Electrical data   Supply  Operating voltage AC Min. 19,2 V                                                                                                                                                                                                                                                                                                                                                                                                                                                                                                                                                                                                                                                                                                                                                                                                                                                                                                                                                                                                                                                                                                                                                                                                                                                              | Commercial data                           |                   |
| ECLASS-8.0 27279218  ECLASS-9.0 27060311  ECLASS-10.1 27060312  ECLASS-11.1 27060312  ECLASS-12.0 27060312  ETIM-5.0 EC01855 customs tariff number 85444290  GTIN 4048879619158  Packaging unit 1  Electrical data   Supply  Operating voltage AC min. 19,2 V                                                                                                                                                                                                                                                                                                                                                                                                                                                                                                                                                                                                                                                                                                                                                                                                                                                                                                                                                                                                                                                                                                                                                                                                                                                                                     | ECLASS-6.0                                | 27279218          |
| ECLASS-9.0 27060311  ECLASS-10.1 27060312  ECLASS-11.1 27060312  ECLASS-12.0 27060312  ETIM-5.0 EC001855  customs tariff number 85444290  GTIN 4048879619158  Packaging unit 1  Electrical data   Supply  Operating voltage AC 24 V  Operating voltage AC min. 19,2 V                                                                                                                                                                                                                                                                                                                                                                                                                                                                                                                                                                                                                                                                                                                                                                                                                                                                                                                                                                                                                                                                                                                                                                                                                                                                             | ECLASS-7.0                                | 27279218          |
| ECLASS-10.1 27060312 ECLASS-11.1 27060312 ECLASS-12.0 27060312 ETIM-5.0 EC001855 customs tariff number 85444290 GTIN 4048879619158 Packaging unit 1  Electrical data   Supply Operating voltage AC 24 V Operating voltage AC min. 19,2 V                                                                                                                                                                                                                                                                                                                                                                                                                                                                                                                                                                                                                                                                                                                                                                                                                                                                                                                                                                                                                                                                                                                                                                                                                                                                                                          | ECLASS-8.0                                | 27279218          |
| ECLASS-11.1       27060312         ECLASS-12.0       27060312         ETIM-5.0       EC001855         customs tariff number       85444290         GTIN       4048879619158         Packaging unit       1         Electrical data   Supply         Operating voltage AC       24 V         Operating voltage AC min.       19,2 V                                                                                                                                                                                                                                                                                                                                                                                                                                                                                                                                                                                                                                                                                                                                                                                                                                                                                                                                                                                                                                                                                                                                                                                                                | ECLASS-9.0                                | 27060311          |
| ECLASS-12.0       27060312         ETIM-5.0       EC001855         customs tariff number       85444290         GTIN       4048879619158         Packaging unit       1         Electrical data   Supply         Operating voltage AC       24 V         Operating voltage AC min.       19,2 V                                                                                                                                                                                                                                                                                                                                                                                                                                                                                                                                                                                                                                                                                                                                                                                                                                                                                                                                                                                                                                                                                                                                                                                                                                                   | ECLASS-10.1                               | 27060312          |
| ETIM-5.0         EC001855           customs tariff number         85444290           GTIN         4048879619158           Packaging unit         1           Electrical data   Supply           Operating voltage AC         24 V           Operating voltage AC min.         19,2 V                                                                                                                                                                                                                                                                                                                                                                                                                                                                                                                                                                                                                                                                                                                                                                                                                                                                                                                                                                                                                                                                                                                                                                                                                                                              | ECLASS-11.1                               | 27060312          |
| customs tariff number         85444290           GTIN         4048879619158           Packaging unit         1           Electrical data   Supply           Operating voltage AC         24 V           Operating voltage AC min.         19,2 V                                                                                                                                                                                                                                                                                                                                                                                                                                                                                                                                                                                                                                                                                                                                                                                                                                                                                                                                                                                                                                                                                                                                                                                                                                                                                                  | ECLASS-12.0                               | 27060312          |
| GTIN         4048879619158           Packaging unit         1           Electrical data   Supply           Operating voltage AC         24 V           Operating voltage AC min.         19,2 V                                                                                                                                                                                                                                                                                                                                                                                                                                                                                                                                                                                                                                                                                                                                                                                                                                                                                                                                                                                                                                                                                                                                                                                                                                                                                                                                                   | ETIM-5.0                                  | EC001855          |
| Packaging unit 1  Electrical data   Supply  Operating voltage AC 24 V  Operating voltage AC min. 19,2 V                                                                                                                                                                                                                                                                                                                                                                                                                                                                                                                                                                                                                                                                                                                                                                                                                                                                                                                                                                                                                                                                                                                                                                                                                                                                                                                                                                                                                                           | customs tariff number                     | 85444290          |
| Electrical data   Supply  Operating voltage AC 24 V  Operating voltage AC min. 19,2 V                                                                                                                                                                                                                                                                                                                                                                                                                                                                                                                                                                                                                                                                                                                                                                                                                                                                                                                                                                                                                                                                                                                                                                                                                                                                                                                                                                                                                                                             | GTIN                                      | 4048879619158     |
| Operating voltage AC 24 V Operating voltage AC min. 19,2 V                                                                                                                                                                                                                                                                                                                                                                                                                                                                                                                                                                                                                                                                                                                                                                                                                                                                                                                                                                                                                                                                                                                                                                                                                                                                                                                                                                                                                                                                                        | Packaging unit                            | 1                 |
| Operating voltage AC min. 19,2 V                                                                                                                                                                                                                                                                                                                                                                                                                                                                                                                                                                                                                                                                                                                                                                                                                                                                                                                                                                                                                                                                                                                                                                                                                                                                                                                                                                                                                                                                                                                  | Electrical data   Supply                  |                   |
|                                                                                                                                                                                                                                                                                                                                                                                                                                                                                                                                                                                                                                                                                                                                                                                                                                                                                                                                                                                                                                                                                                                                                                                                                                                                                                                                                                                                                                                                                                                                                   | Operating voltage AC                      | 24 V              |
| Operating voltage AC max. 28,8 V                                                                                                                                                                                                                                                                                                                                                                                                                                                                                                                                                                                                                                                                                                                                                                                                                                                                                                                                                                                                                                                                                                                                                                                                                                                                                                                                                                                                                                                                                                                  | Operating voltage AC min.                 | 19,2 V            |
|                                                                                                                                                                                                                                                                                                                                                                                                                                                                                                                                                                                                                                                                                                                                                                                                                                                                                                                                                                                                                                                                                                                                                                                                                                                                                                                                                                                                                                                                                                                                                   | Operating voltage AC max.                 | 28,8 V            |