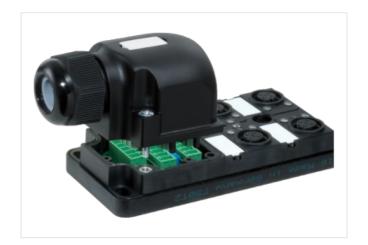

## MVP12, 4XM12, UNIVERSAL

Universal distr.box, pins 1:1 to term.

4-way UNIVERSAL

Spring clamp plug-in terminals

all 5 contacts of the M12 females separately carried on terminals

Replaces identical product (Art.No. 277303)

Separation contact 5 possible by removable plug links

Plastic housings with good resistance against chemicals and oils.

The resistance to aggressive media should be individually tested for your application. Further details on request.

## Illustration

Product may differ from Image

| Commercial data |          |  |
|-----------------|----------|--|
| ECLASS-6.0      | 27279219 |  |
| ECLASS-6.1      | 27279219 |  |
| ECLASS-7.0      | 27279219 |  |