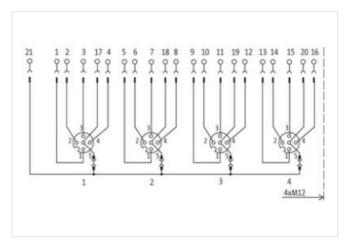

## MVP12, 4XM12, UNIVERSAL

Universal distr.box, pins 1:1 to term.

4-way UNIVERSAL

Spring clamp plug-in terminals

all 5 contacts of the M12 females separately carried on terminals

Replaces identical product (Art.No. 277303)

stay connected

| ECLASS-8.0                                                                                                                                                                    | 27279219                                                                                                                                                                                                       |
|-------------------------------------------------------------------------------------------------------------------------------------------------------------------------------|----------------------------------------------------------------------------------------------------------------------------------------------------------------------------------------------------------------|
| ECLASS-9.0                                                                                                                                                                    | 27440108                                                                                                                                                                                                       |
| ECLASS-10.1                                                                                                                                                                   | 27440111                                                                                                                                                                                                       |
| ECLASS-11.1                                                                                                                                                                   | 27440111                                                                                                                                                                                                       |
| ECLASS-12.0                                                                                                                                                                   | 27440111                                                                                                                                                                                                       |
| ETIM-5.0                                                                                                                                                                      | EC002585                                                                                                                                                                                                       |
| customs tariff number                                                                                                                                                         | 85369010                                                                                                                                                                                                       |
| GTIN                                                                                                                                                                          | 4048879353366                                                                                                                                                                                                  |
| Packaging unit                                                                                                                                                                | 1                                                                                                                                                                                                              |
| Electrical data   Supply                                                                                                                                                      |                                                                                                                                                                                                                |
| Operating voltage AC max.                                                                                                                                                     | 42 V                                                                                                                                                                                                           |
| Operating voltage DC max.                                                                                                                                                     | 42 V                                                                                                                                                                                                           |
| Current operating per contact max.                                                                                                                                            | 4 A                                                                                                                                                                                                            |
| Total current max.                                                                                                                                                            | 8 A                                                                                                                                                                                                            |
| Installation                                                                                                                                                                  |                                                                                                                                                                                                                |
| Connection cross section max.                                                                                                                                                 | 1,5 mm²                                                                                                                                                                                                        |
| AWG number max.                                                                                                                                                               | 16                                                                                                                                                                                                             |
| Installation   Connection                                                                                                                                                     |                                                                                                                                                                                                                |
| Connection                                                                                                                                                                    | Spring clamp terminals FK                                                                                                                                                                                      |
| Device protection   Electrical                                                                                                                                                |                                                                                                                                                                                                                |
|                                                                                                                                                                               |                                                                                                                                                                                                                |
| Degree of protection (EN IEC 60529)                                                                                                                                           | IP65, IP67                                                                                                                                                                                                     |
| Device protection   Media                                                                                                                                                     |                                                                                                                                                                                                                |
| Flame resistance                                                                                                                                                              | flame retardant                                                                                                                                                                                                |
| Mechanical data   Material data                                                                                                                                               |                                                                                                                                                                                                                |
| Material housing                                                                                                                                                              | Plastic                                                                                                                                                                                                        |
| Environmental characteristics   Climati                                                                                                                                       | С                                                                                                                                                                                                              |
| Operating temperature min.                                                                                                                                                    | -20 °C                                                                                                                                                                                                         |
| Operating temperature max.                                                                                                                                                    | 80 °C                                                                                                                                                                                                          |
|                                                                                                                                                                               |                                                                                                                                                                                                                |
| L'onnection type 2                                                                                                                                                            |                                                                                                                                                                                                                |
| Connection type 2                                                                                                                                                             |                                                                                                                                                                                                                |
| Family construction form                                                                                                                                                      | Cap                                                                                                                                                                                                            |
| Family construction form No. of poles                                                                                                                                         | 21                                                                                                                                                                                                             |
| Family construction form  No. of poles  PIN 1                                                                                                                                 | 21<br>Bu 1 Pin 1                                                                                                                                                                                               |
| Family construction form  No. of poles  PIN 1  PIN 2                                                                                                                          | 21 Bu 1 Pin 1 Bu 1 Pin 2                                                                                                                                                                                       |
| Family construction form  No. of poles  PIN 1  PIN 2  PIN 3                                                                                                                   | 21 Bu 1 Pin 1 Bu 1 Pin 2 Bu 1 Pin 3                                                                                                                                                                            |
| Family construction form  No. of poles  PIN 1  PIN 2  PIN 3  PIN 4                                                                                                            | 21 Bu 1 Pin 1 Bu 1 Pin 2 Bu 1 Pin 3 Bu 1 Pin 4                                                                                                                                                                 |
| Family construction form  No. of poles  PIN 1  PIN 2  PIN 3  PIN 4  PIN 5                                                                                                     | 21 Bu 1 Pin 1 Bu 1 Pin 2 Bu 1 Pin 3 Bu 1 Pin 4 Bu 2 Pin 1                                                                                                                                                      |
| Family construction form  No. of poles  PIN 1  PIN 2  PIN 3  PIN 4  PIN 5  PIN 6                                                                                              | 21 Bu 1 Pin 1 Bu 1 Pin 2 Bu 1 Pin 3 Bu 1 Pin 4 Bu 2 Pin 1 Bu 2 Pin 2                                                                                                                                           |
| Family construction form  No. of poles  PIN 1  PIN 2  PIN 3  PIN 4  PIN 5  PIN 6  PIN 7                                                                                       | 21 Bu 1 Pin 1 Bu 1 Pin 2 Bu 1 Pin 3 Bu 1 Pin 4 Bu 2 Pin 1 Bu 2 Pin 2 Bu 2 Pin 3                                                                                                                                |
| Family construction form  No. of poles  PIN 1  PIN 2  PIN 3  PIN 4  PIN 5  PIN 6  PIN 7  PIN 8                                                                                | 21  Bu 1 Pin 1  Bu 1 Pin 2  Bu 1 Pin 3  Bu 1 Pin 4  Bu 2 Pin 1  Bu 2 Pin 2  Bu 2 Pin 3  Bu 2 Pin 4                                                                                                             |
| Family construction form  No. of poles  PIN 1  PIN 2  PIN 3  PIN 4  PIN 5  PIN 6  PIN 7                                                                                       | 21 Bu 1 Pin 1 Bu 1 Pin 2 Bu 1 Pin 3 Bu 1 Pin 4 Bu 2 Pin 1 Bu 2 Pin 2 Bu 2 Pin 3                                                                                                                                |
| Family construction form  No. of poles  PIN 1  PIN 2  PIN 3  PIN 4  PIN 5  PIN 6  PIN 7  PIN 8  PIN 9                                                                         | 21  Bu 1 Pin 1  Bu 1 Pin 2  Bu 1 Pin 3  Bu 1 Pin 4  Bu 2 Pin 1  Bu 2 Pin 2  Bu 2 Pin 3  Bu 2 Pin 3  Bu 2 Pin 4  Bu 3 Pin 1                                                                                     |
| Family construction form  No. of poles  PIN 1  PIN 2  PIN 3  PIN 4  PIN 5  PIN 6  PIN 7  PIN 8  PIN 9  PIN 10                                                                 | 21  Bu 1 Pin 1  Bu 1 Pin 2  Bu 1 Pin 3  Bu 1 Pin 4  Bu 2 Pin 1  Bu 2 Pin 2  Bu 2 Pin 3  Bu 2 Pin 3  Bu 2 Pin 4  Bu 3 Pin 1  Bu 3 Pin 2                                                                         |
| Family construction form  No. of poles  PIN 1  PIN 2  PIN 3  PIN 4  PIN 5  PIN 6  PIN 7  PIN 8  PIN 9  PIN 10  PIN 11                                                         | 21  Bu 1 Pin 1  Bu 1 Pin 2  Bu 1 Pin 3  Bu 1 Pin 4  Bu 2 Pin 1  Bu 2 Pin 2  Bu 2 Pin 3  Bu 2 Pin 4  Bu 3 Pin 1  Bu 3 Pin 2  Bu 3 Pin 2  Bu 3 Pin 3                                                             |
| Family construction form  No. of poles  PIN 1  PIN 2  PIN 3  PIN 4  PIN 5  PIN 6  PIN 7  PIN 8  PIN 9  PIN 10  PIN 11  PIN 12                                                 | 21  Bu 1 Pin 1  Bu 1 Pin 2  Bu 1 Pin 3  Bu 1 Pin 4  Bu 2 Pin 1  Bu 2 Pin 2  Bu 2 Pin 3  Bu 2 Pin 3  Bu 2 Pin 4  Bu 3 Pin 1  Bu 3 Pin 2  Bu 3 Pin 3  Bu 3 Pin 3                                                 |
| Family construction form  No. of poles  PIN 1  PIN 2  PIN 3  PIN 4  PIN 5  PIN 6  PIN 7  PIN 8  PIN 9  PIN 10  PIN 11  PIN 12  PIN 12                                         | 21  Bu 1 Pin 1  Bu 1 Pin 2  Bu 1 Pin 3  Bu 1 Pin 4  Bu 2 Pin 1  Bu 2 Pin 2  Bu 2 Pin 3  Bu 2 Pin 3  Bu 2 Pin 4  Bu 3 Pin 1  Bu 3 Pin 2  Bu 3 Pin 3  Bu 4 Pin 1                                                 |
| Family construction form  No. of poles  PIN 1  PIN 2  PIN 3  PIN 4  PIN 5  PIN 6  PIN 7  PIN 8  PIN 9  PIN 10  PIN 11  PIN 12  PIN 12                                         | 21  Bu 1 Pin 1  Bu 1 Pin 2  Bu 1 Pin 3  Bu 1 Pin 4  Bu 2 Pin 1  Bu 2 Pin 2  Bu 2 Pin 3  Bu 2 Pin 4  Bu 3 Pin 1  Bu 3 Pin 1  Bu 3 Pin 3  Bu 3 Pin 3  Bu 4 Pin 1  Bu 4 Pin 2                                     |
| Family construction form  No. of poles  PIN 1  PIN 2  PIN 3  PIN 4  PIN 5  PIN 6  PIN 7  PIN 8  PIN 9  PIN 10  PIN 11  PIN 12  PIN 12  PIN 13  PIN 14  PIN 15                 | 21 Bu 1 Pin 1 Bu 1 Pin 2 Bu 1 Pin 3 Bu 1 Pin 4 Bu 2 Pin 1 Bu 2 Pin 2 Bu 2 Pin 3 Bu 2 Pin 4 Bu 3 Pin 1 Bu 3 Pin 1 Bu 3 Pin 2 Bu 3 Pin 3 Bu 3 Pin 4 Bu 4 Pin 1 Bu 4 Pin 2 Bu 4 Pin 3                             |
| Family construction form  No. of poles  PIN 1  PIN 2  PIN 3  PIN 4  PIN 5  PIN 6  PIN 7  PIN 8  PIN 9  PIN 10  PIN 11  PIN 12  PIN 13  PIN 14  PIN 15  PIN 15  PIN 16         | 21  Bu 1 Pin 1  Bu 1 Pin 2  Bu 1 Pin 3  Bu 1 Pin 4  Bu 2 Pin 1  Bu 2 Pin 2  Bu 2 Pin 3  Bu 2 Pin 4  Bu 3 Pin 1  Bu 3 Pin 2  Bu 3 Pin 3  Bu 4 Pin 3  Bu 4 Pin 1  Bu 4 Pin 2  Bu 4 Pin 3  Bu 4 Pin 4             |
| Family construction form  No. of poles  PIN 1  PIN 2  PIN 3  PIN 4  PIN 5  PIN 6  PIN 7  PIN 8  PIN 9  PIN 10  PIN 11  PIN 12  PIN 13  PIN 14  PIN 15  PIN 15  PIN 16  PIN 15 | 21  Bu 1 Pin 1  Bu 1 Pin 2  Bu 1 Pin 3  Bu 1 Pin 4  Bu 2 Pin 1  Bu 2 Pin 2  Bu 2 Pin 3  Bu 2 Pin 4  Bu 3 Pin 1  Bu 3 Pin 2  Bu 3 Pin 3  Bu 4 Pin 1  Bu 4 Pin 1  Bu 4 Pin 3  Bu 4 Pin 5                         |
| Family construction form  No. of poles  PIN 1  PIN 2  PIN 3  PIN 4  PIN 5  PIN 6  PIN 7  PIN 8  PIN 9  PIN 10  PIN 11  PIN 12  PIN 13  PIN 14  PIN 15  PIN 16  PIN 17  PIN 18 | 21  Bu 1 Pin 1  Bu 1 Pin 2  Bu 1 Pin 3  Bu 1 Pin 4  Bu 2 Pin 1  Bu 2 Pin 2  Bu 2 Pin 3  Bu 2 Pin 4  Bu 3 Pin 1  Bu 3 Pin 2  Bu 3 Pin 3  Bu 4 Pin 4  Bu 4 Pin 1  Bu 4 Pin 2  Bu 4 Pin 4  Bu 1 Pin 5  Bu 2 Pin 5 |

| PIN 21                   | Br 1 - Br 4 |  |
|--------------------------|-------------|--|
| Family construction form | M12         |  |
| Gender                   | female      |  |
| Color contact carrier    | black       |  |
| Coding                   | A           |  |
| No. of poles             | 5           |  |