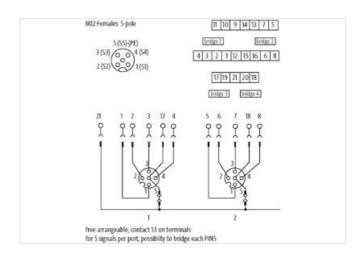

## MVP12, 4XM12, UNIVERSAL

Universal distr.box, pins 1:1 to term.

4-way UNIVERSAL

Spring clamp plug-in terminals

all 5 contacts of the M12 females separately carried on terminals

Replaces identical product (Art.No. 277303)

Separation contact 5 possible by removable plug links

Plastic housings with good resistance against chemicals and oils.

The resistance to aggressive media should be individually tested for your application. Further details on request.

stay connected

| ECLASS-8.0                                                                                                                                                                    | 27279219                                                                                                                                                                                                       |
|-------------------------------------------------------------------------------------------------------------------------------------------------------------------------------|----------------------------------------------------------------------------------------------------------------------------------------------------------------------------------------------------------------|
| ECLASS-9.0                                                                                                                                                                    | 27440108                                                                                                                                                                                                       |
| ECLASS-10.1                                                                                                                                                                   | 27440111                                                                                                                                                                                                       |
| ECLASS-11.1                                                                                                                                                                   | 27440111                                                                                                                                                                                                       |
| ECLASS-12.0                                                                                                                                                                   | 27440111                                                                                                                                                                                                       |
| ETIM-5.0                                                                                                                                                                      | EC002585                                                                                                                                                                                                       |
| customs tariff number                                                                                                                                                         | 85369010                                                                                                                                                                                                       |
| GTIN                                                                                                                                                                          | 4048879353366                                                                                                                                                                                                  |
| Packaging unit                                                                                                                                                                | 1                                                                                                                                                                                                              |
| Electrical data   Supply                                                                                                                                                      |                                                                                                                                                                                                                |
| Operating voltage AC max.                                                                                                                                                     | 42 V                                                                                                                                                                                                           |
| Operating voltage DC max.                                                                                                                                                     | 42 V                                                                                                                                                                                                           |
| Current operating per contact max.                                                                                                                                            | 4 A                                                                                                                                                                                                            |
| Total current max.                                                                                                                                                            | 8 A                                                                                                                                                                                                            |
| Installation                                                                                                                                                                  |                                                                                                                                                                                                                |
| Connection cross section max.                                                                                                                                                 | 1,5 mm²                                                                                                                                                                                                        |
| AWG number max.                                                                                                                                                               | 16                                                                                                                                                                                                             |
| Installation   Connection                                                                                                                                                     |                                                                                                                                                                                                                |
| Connection                                                                                                                                                                    | Spring clamp terminals FK                                                                                                                                                                                      |
| Device protection   Electrical                                                                                                                                                |                                                                                                                                                                                                                |
|                                                                                                                                                                               |                                                                                                                                                                                                                |
| Degree of protection (EN IEC 60529)                                                                                                                                           | IP65, IP67                                                                                                                                                                                                     |
| Device protection   Media                                                                                                                                                     |                                                                                                                                                                                                                |
| Flame resistance                                                                                                                                                              | flame retardant                                                                                                                                                                                                |
| Mechanical data   Material data                                                                                                                                               |                                                                                                                                                                                                                |
| Material housing                                                                                                                                                              | Plastic                                                                                                                                                                                                        |
| Environmental characteristics   Climati                                                                                                                                       | С                                                                                                                                                                                                              |
| Operating temperature min.                                                                                                                                                    | -20 °C                                                                                                                                                                                                         |
| Operating temperature max.                                                                                                                                                    | 80 °C                                                                                                                                                                                                          |
|                                                                                                                                                                               |                                                                                                                                                                                                                |
| L'onnection type 2                                                                                                                                                            |                                                                                                                                                                                                                |
| Connection type 2                                                                                                                                                             |                                                                                                                                                                                                                |
| Family construction form                                                                                                                                                      | Cap                                                                                                                                                                                                            |
| Family construction form No. of poles                                                                                                                                         | 21                                                                                                                                                                                                             |
| Family construction form  No. of poles  PIN 1                                                                                                                                 | 21<br>Bu 1 Pin 1                                                                                                                                                                                               |
| Family construction form  No. of poles  PIN 1  PIN 2                                                                                                                          | 21 Bu 1 Pin 1 Bu 1 Pin 2                                                                                                                                                                                       |
| Family construction form  No. of poles  PIN 1  PIN 2  PIN 3                                                                                                                   | 21 Bu 1 Pin 1 Bu 1 Pin 2 Bu 1 Pin 3                                                                                                                                                                            |
| Family construction form  No. of poles  PIN 1  PIN 2  PIN 3  PIN 4                                                                                                            | 21 Bu 1 Pin 1 Bu 1 Pin 2 Bu 1 Pin 3 Bu 1 Pin 4                                                                                                                                                                 |
| Family construction form  No. of poles  PIN 1  PIN 2  PIN 3  PIN 4  PIN 5                                                                                                     | 21 Bu 1 Pin 1 Bu 1 Pin 2 Bu 1 Pin 3 Bu 1 Pin 4 Bu 2 Pin 1                                                                                                                                                      |
| Family construction form  No. of poles  PIN 1  PIN 2  PIN 3  PIN 4  PIN 5  PIN 6                                                                                              | 21 Bu 1 Pin 1 Bu 1 Pin 2 Bu 1 Pin 3 Bu 1 Pin 4 Bu 2 Pin 1 Bu 2 Pin 2                                                                                                                                           |
| Family construction form  No. of poles  PIN 1  PIN 2  PIN 3  PIN 4  PIN 5  PIN 6  PIN 7                                                                                       | 21 Bu 1 Pin 1 Bu 1 Pin 2 Bu 1 Pin 3 Bu 1 Pin 4 Bu 2 Pin 1 Bu 2 Pin 2 Bu 2 Pin 3                                                                                                                                |
| Family construction form  No. of poles  PIN 1  PIN 2  PIN 3  PIN 4  PIN 5  PIN 6  PIN 7  PIN 8                                                                                | 21  Bu 1 Pin 1  Bu 1 Pin 2  Bu 1 Pin 3  Bu 1 Pin 4  Bu 2 Pin 1  Bu 2 Pin 2  Bu 2 Pin 3  Bu 2 Pin 4                                                                                                             |
| Family construction form  No. of poles  PIN 1  PIN 2  PIN 3  PIN 4  PIN 5  PIN 6  PIN 7                                                                                       | 21 Bu 1 Pin 1 Bu 1 Pin 2 Bu 1 Pin 3 Bu 1 Pin 4 Bu 2 Pin 1 Bu 2 Pin 2 Bu 2 Pin 3                                                                                                                                |
| Family construction form  No. of poles  PIN 1  PIN 2  PIN 3  PIN 4  PIN 5  PIN 6  PIN 7  PIN 8  PIN 9                                                                         | 21  Bu 1 Pin 1  Bu 1 Pin 2  Bu 1 Pin 3  Bu 1 Pin 4  Bu 2 Pin 1  Bu 2 Pin 2  Bu 2 Pin 3  Bu 2 Pin 3  Bu 2 Pin 4  Bu 3 Pin 1                                                                                     |
| Family construction form  No. of poles  PIN 1  PIN 2  PIN 3  PIN 4  PIN 5  PIN 6  PIN 7  PIN 8  PIN 9  PIN 10                                                                 | 21  Bu 1 Pin 1  Bu 1 Pin 2  Bu 1 Pin 3  Bu 1 Pin 4  Bu 2 Pin 1  Bu 2 Pin 2  Bu 2 Pin 3  Bu 2 Pin 3  Bu 2 Pin 4  Bu 3 Pin 1  Bu 3 Pin 2                                                                         |
| Family construction form  No. of poles  PIN 1  PIN 2  PIN 3  PIN 4  PIN 5  PIN 6  PIN 7  PIN 8  PIN 9  PIN 10  PIN 11                                                         | 21  Bu 1 Pin 1  Bu 1 Pin 2  Bu 1 Pin 3  Bu 1 Pin 4  Bu 2 Pin 1  Bu 2 Pin 2  Bu 2 Pin 3  Bu 2 Pin 4  Bu 3 Pin 1  Bu 3 Pin 2  Bu 3 Pin 2  Bu 3 Pin 3                                                             |
| Family construction form  No. of poles  PIN 1  PIN 2  PIN 3  PIN 4  PIN 5  PIN 6  PIN 7  PIN 8  PIN 9  PIN 10  PIN 11  PIN 12                                                 | 21  Bu 1 Pin 1  Bu 1 Pin 2  Bu 1 Pin 3  Bu 1 Pin 4  Bu 2 Pin 1  Bu 2 Pin 2  Bu 2 Pin 3  Bu 2 Pin 3  Bu 2 Pin 4  Bu 3 Pin 1  Bu 3 Pin 2  Bu 3 Pin 3  Bu 3 Pin 3                                                 |
| Family construction form  No. of poles  PIN 1  PIN 2  PIN 3  PIN 4  PIN 5  PIN 6  PIN 7  PIN 8  PIN 9  PIN 10  PIN 11  PIN 12  PIN 12                                         | 21  Bu 1 Pin 1  Bu 1 Pin 2  Bu 1 Pin 3  Bu 1 Pin 4  Bu 2 Pin 1  Bu 2 Pin 2  Bu 2 Pin 3  Bu 2 Pin 3  Bu 2 Pin 4  Bu 3 Pin 1  Bu 3 Pin 2  Bu 3 Pin 3  Bu 4 Pin 1                                                 |
| Family construction form  No. of poles  PIN 1  PIN 2  PIN 3  PIN 4  PIN 5  PIN 6  PIN 7  PIN 8  PIN 9  PIN 10  PIN 11  PIN 12  PIN 12                                         | 21  Bu 1 Pin 1  Bu 1 Pin 2  Bu 1 Pin 3  Bu 1 Pin 4  Bu 2 Pin 1  Bu 2 Pin 2  Bu 2 Pin 3  Bu 2 Pin 4  Bu 3 Pin 1  Bu 3 Pin 1  Bu 3 Pin 3  Bu 3 Pin 3  Bu 4 Pin 1  Bu 4 Pin 2                                     |
| Family construction form  No. of poles  PIN 1  PIN 2  PIN 3  PIN 4  PIN 5  PIN 6  PIN 7  PIN 8  PIN 9  PIN 10  PIN 11  PIN 12  PIN 12  PIN 13  PIN 14  PIN 15                 | 21 Bu 1 Pin 1 Bu 1 Pin 2 Bu 1 Pin 3 Bu 1 Pin 4 Bu 2 Pin 1 Bu 2 Pin 2 Bu 2 Pin 3 Bu 2 Pin 4 Bu 3 Pin 1 Bu 3 Pin 1 Bu 3 Pin 2 Bu 3 Pin 3 Bu 3 Pin 4 Bu 4 Pin 1 Bu 4 Pin 2 Bu 4 Pin 3                             |
| Family construction form  No. of poles  PIN 1  PIN 2  PIN 3  PIN 4  PIN 5  PIN 6  PIN 7  PIN 8  PIN 9  PIN 10  PIN 11  PIN 12  PIN 13  PIN 14  PIN 15  PIN 15  PIN 16         | 21  Bu 1 Pin 1  Bu 1 Pin 2  Bu 1 Pin 3  Bu 1 Pin 4  Bu 2 Pin 1  Bu 2 Pin 2  Bu 2 Pin 3  Bu 2 Pin 4  Bu 3 Pin 1  Bu 3 Pin 2  Bu 3 Pin 3  Bu 4 Pin 3  Bu 4 Pin 1  Bu 4 Pin 2  Bu 4 Pin 3  Bu 4 Pin 4             |
| Family construction form  No. of poles  PIN 1  PIN 2  PIN 3  PIN 4  PIN 5  PIN 6  PIN 7  PIN 8  PIN 9  PIN 10  PIN 11  PIN 12  PIN 13  PIN 14  PIN 15  PIN 15  PIN 16  PIN 15 | 21  Bu 1 Pin 1  Bu 1 Pin 2  Bu 1 Pin 3  Bu 1 Pin 4  Bu 2 Pin 1  Bu 2 Pin 2  Bu 2 Pin 3  Bu 2 Pin 4  Bu 3 Pin 1  Bu 3 Pin 2  Bu 3 Pin 3  Bu 4 Pin 1  Bu 4 Pin 1  Bu 4 Pin 3  Bu 4 Pin 5                         |
| Family construction form  No. of poles  PIN 1  PIN 2  PIN 3  PIN 4  PIN 5  PIN 6  PIN 7  PIN 8  PIN 9  PIN 10  PIN 11  PIN 12  PIN 13  PIN 14  PIN 15  PIN 16  PIN 17  PIN 18 | 21  Bu 1 Pin 1  Bu 1 Pin 2  Bu 1 Pin 3  Bu 1 Pin 4  Bu 2 Pin 1  Bu 2 Pin 2  Bu 2 Pin 3  Bu 2 Pin 4  Bu 3 Pin 1  Bu 3 Pin 2  Bu 3 Pin 3  Bu 4 Pin 4  Bu 4 Pin 1  Bu 4 Pin 2  Bu 4 Pin 4  Bu 1 Pin 5  Bu 2 Pin 5 |

| PIN 21                   | Br 1 - Br 4 |  |
|--------------------------|-------------|--|
| Family construction form | M12         |  |
| Gender                   | female      |  |
| Color contact carrier    | black       |  |
| Coding                   | A           |  |
| No. of poles             | 5           |  |