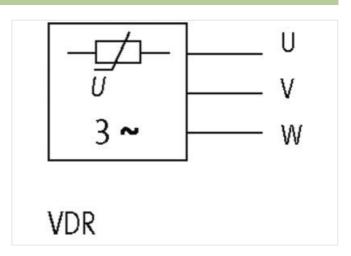

## SUPPRESSOR FOR MOTORS

VDR, star, 3x400 VAC, 10 kW

3× 400 V AC **VDR** 

Suppressors for other voltages, frequencies, and motor ratings available on request. Do not use RC motor suppressors with frequency inverters.