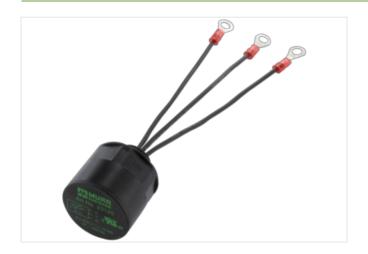

## Illustration

Product may differ from Image

| Commercial data |          |  |
|-----------------|----------|--|
| ECLASS-6.0      | 27371013 |  |
| ECLASS-6.1      | 27371013 |  |
| ECLASS-7.0      | 27371013 |  |
| ECLASS-8.0      | 27371013 |  |
| ECLASS-9.0      | 27371013 |  |
| ECLASS-10.1     | 27371013 |  |

| ECLASS-11.1                              | 27371013          |
|------------------------------------------|-------------------|
| ECLASS-12.0                              | 27371013          |
| ETIM-5.0                                 | EC000197          |
| customs tariff number                    | 85363010          |
| GTIN                                     | 4048879019132     |
| Packaging unit                           | 1                 |
| Electrical data   Input                  |                   |
| Input voltage AC                         | 400 V             |
| Installation                             |                   |
| Connection cross section max.            | 1 mm <sup>2</sup> |
| Installation   Connection                |                   |
| Connection information                   | Single strands    |
| Length single strands                    | 150 mm            |
| Ring terminals                           | M6isolated        |
| Device protection   Media                |                   |
| Flame resistance                         | flame retardant   |
| Mechanical data   Material data          |                   |
| Combustibility class housing (UL94)      | V-0               |
| Material housing                         | Plastic           |
| Material potting compound                | 2-component epoxy |
| Mechanical data   Mounting data          |                   |
| Mounting method                          | inserted          |
| Suitable for mounting type               | Motorklemmkasten  |
| Height                                   | 39 mm             |
| Width                                    | 39 mm             |
| Depth                                    | 44 mm             |
| Environmental characteristics   Climatic | •                 |
| Operating temperature min.               | -20 °C            |
| Operating temperature max.               | 60 °C             |