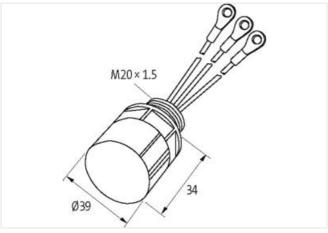

| ECLASS-11.1                              | 27371013          |
|------------------------------------------|-------------------|
| ECLASS-12.0                              | 27371013          |
| ETIM-5.0                                 | EC000197          |
| customs tariff number                    | 85363010          |
| GTIN                                     | 4048879019132     |
| Packaging unit                           | 1                 |
| Electrical data   Input                  |                   |
| Input voltage AC                         | 400 V             |
| Installation                             |                   |
| Connection cross section max.            | 1 mm <sup>2</sup> |
| Installation   Connection                |                   |
| Connection information                   | Single strands    |
| Length single strands                    | 150 mm            |
| Ring terminals                           | M6isolated        |
| Device protection   Media                |                   |
| Flame resistance                         | flame retardant   |
| Mechanical data   Material data          |                   |
| Combustibility class housing (UL94)      | V-0               |
| Material housing                         | Plastic           |
| Material potting compound                | 2-component epoxy |
| Mechanical data   Mounting data          |                   |
| Mounting method                          | inserted          |
| Suitable for mounting type               | Motorklemmkasten  |
| Height                                   | 39 mm             |
| Width                                    | 39 mm             |
| Depth                                    | 44 mm             |
| Environmental characteristics   Climatic | •                 |
| Operating temperature min.               | -20 °C            |
| Operating temperature max.               | 60 °C             |