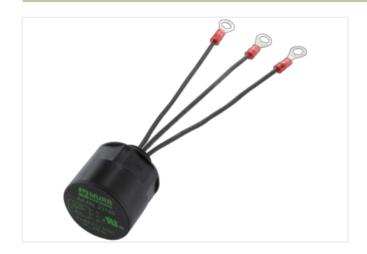

## **MOTOR SUPPRESSOR**

Varistor, 3x400VAC/20kW

3× 400 V AC **VDR** 

Suppressors for other voltages, frequencies, and motor ratings available on request. Do not use RC motor suppressors with frequency inverters.

## Illustration

Product may differ from Image

| Commercial data |          |  |
|-----------------|----------|--|
| ECLASS-6.0      | 27371013 |  |
| ECLASS-6.1      | 27371013 |  |
| ECLASS-7.0      | 27371013 |  |
| ECLASS-8.0      | 27371013 |  |
| ECLASS-9.0      | 27371013 |  |
| ECLASS-10.1     | 27371013 |  |

stay connected

| ECLASS-11.1                              | 27371013          |
|------------------------------------------|-------------------|
| ECLASS-12.0                              | 27371013          |
| ETIM-5.0                                 | EC000197          |
| customs tariff number                    | 85363010          |
| GTIN                                     | 4048879019118     |
| Packaging unit                           | 1                 |
| Electrical data   Input                  |                   |
| Input voltage AC                         | 400 V             |
| Installation                             |                   |
| Connection cross section max.            | 1 mm <sup>2</sup> |
| Installation   Connection                |                   |
| Connection information                   | Single strands    |
| Length single strands                    | 150 mm            |
| Ring terminals                           | M6isolated        |
| Device protection   Media                |                   |
| Flame resistance                         | flame retardant   |
| Mechanical data   Material data          |                   |
| Combustibility class housing (UL94)      | V-0               |
| Material housing                         | Plastic           |
| Material potting compound                | 2-component epoxy |
| Mechanical data   Mounting data          |                   |
| Mounting method                          | inserted          |
| Suitable for mounting type               | Motorklemmkasten  |
| Height                                   | 39 mm             |
| Width                                    | 39 mm             |
| Depth                                    | 44 mm             |
| Environmental characteristics   Climatic | c                 |
| Operating temperature min.               | -20 °C            |
| Operating temperature max.               | 60 °C             |