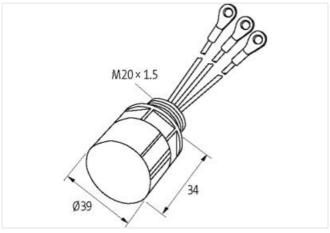

stay connected

| ECLASS-11.1                              | 27371013          |
|------------------------------------------|-------------------|
| ECLASS-12.0                              | 27371013          |
| ETIM-5.0                                 | EC000197          |
| customs tariff number                    | 85363010          |
| GTIN                                     | 4048879019118     |
| Packaging unit                           | 1                 |
| Electrical data   Input                  |                   |
| Input voltage AC                         | 400 V             |
| Installation                             |                   |
| Connection cross section max.            | 1 mm <sup>2</sup> |
| Installation   Connection                |                   |
| Connection information                   | Single strands    |
| Length single strands                    | 150 mm            |
| Ring terminals                           | M6isolated        |
| Device protection   Media                |                   |
| Flame resistance                         | flame retardant   |
| Mechanical data   Material data          |                   |
| Combustibility class housing (UL94)      | V-0               |
| Material housing                         | Plastic           |
| Material potting compound                | 2-component epoxy |
| Mechanical data   Mounting data          |                   |
| Mounting method                          | inserted          |
| Suitable for mounting type               | Motorklemmkasten  |
| Height                                   | 39 mm             |
| Width                                    | 39 mm             |
| Depth                                    | 44 mm             |
| Environmental characteristics   Climatic | c                 |
| Operating temperature min.               | -20 °C            |
| Operating temperature max.               | 60 °C             |