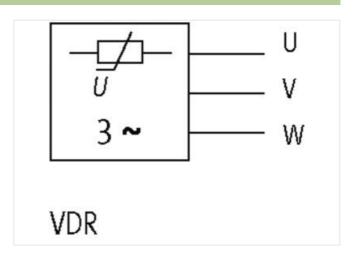

## **MOTOR SUPPRESSOR**

Varistor, 3x400VAC/20kW

3× 400 V AC **VDR** 

Suppressors for other voltages, frequencies, and motor ratings available on request. Do not use RC motor suppressors with frequency inverters.