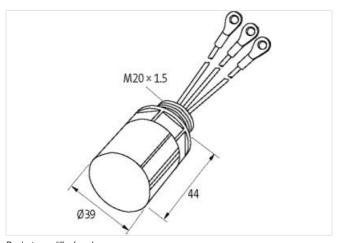

stay connected

| ECLASS-10.1                              | 27371013          |
|------------------------------------------|-------------------|
| ECLASS-11.1                              | 27371013          |
| ECLASS-12.0                              | 27371013          |
| ETIM-5.0                                 | EC000197          |
| customs tariff number                    | 85363010          |
| GTIN                                     | 4048879019101     |
| Packaging unit                           | 1                 |
| Electrical data   Input                  |                   |
| Input voltage AC                         | 575 V             |
| Installation                             |                   |
| Connection cross section max.            | 1 mm²             |
| Installation   Connection                |                   |
| Connection information                   | Single strands    |
| Length single strands                    | 150 mm            |
| Ring terminals                           | M6isolated        |
| Device protection   Media                |                   |
| Flame resistance                         | flame retardant   |
| Mechanical data   Material data          |                   |
| Combustibility class housing (UL94)      | V-0               |
| Material housing                         | Plastic           |
| Material potting compound                | 2-component epoxy |
| Mechanical data   Mounting data          |                   |
| Mounting method                          | inserted          |
| Suitable for mounting type               | Motorklemmkasten  |
| Height                                   | 39 mm             |
| Width                                    | 39 mm             |
| Depth                                    | 44 mm             |
| Environmental characteristics   Climatic |                   |
| Operating temperature min.               | -20 °C            |
| Operating temperature max.               | 60 °C             |