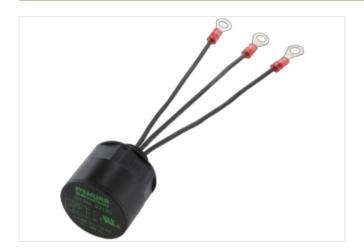

## **MOTOR SUPPRESSOR**

Varistor, 3x575VAC/10kW

3× 575 V AC **VDR** 

with (M20×1.5 mm) gland

Suppressors for other voltages, frequencies, and motor ratings available on request. Do not use RC motor suppressors with frequency inverters.

## Illustration

Product may differ from Image

| Commercial data |          |  |
|-----------------|----------|--|
| ECLASS-6.0      | 27371013 |  |
| ECLASS-6.1      | 27371013 |  |
| ECLASS-7.0      | 27371013 |  |
| ECLASS-8.0      | 27371013 |  |
| ECLASS-9.0      | 27371013 |  |