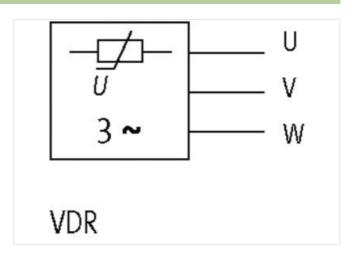

## **MOTOR SUPPRESSOR**

Varistor, 3x575VAC/10kW

3× 575 V AC **VDR** 

with (M20×1.5 mm) gland

Suppressors for other voltages, frequencies, and motor ratings available on request. Do not use RC motor suppressors with frequency inverters.