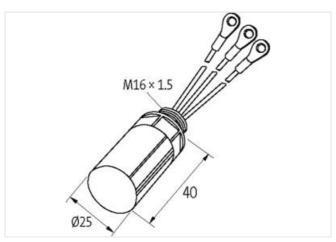

| stay connected | - |
|----------------|---|
|----------------|---|

| ECLASS-11.1                              | 27371013          |
|------------------------------------------|-------------------|
| ECLASS-12.0                              | 27371013          |
| ETIM-5.0                                 | EC000197          |
| customs tariff number                    | 85363010          |
| GTIN                                     | 4048879018920     |
| Packaging unit                           | 1                 |
| Electrical data   Input                  |                   |
| Input voltage AC                         | 400 V             |
| Installation                             |                   |
| Connection cross section max.            | 0,5 mm²           |
| Installation   Connection                |                   |
| Connection information                   | Single strands    |
| Length single strands                    | 100 mm            |
| Ring terminals                           | M6isolated        |
| Device protection   Media                |                   |
| Flame resistance                         | flame retardant   |
| Mechanical data   Material data          |                   |
| Combustibility class housing (UL94)      | V-0               |
| Material housing                         | Plastic           |
| Material potting compound                | 2-component epoxy |
| Mechanical data   Mounting data          |                   |
| Mounting method                          | inserted          |
| Suitable for mounting type               | Motorklemmkasten  |
| Height                                   | 25 mm             |
| Width                                    | 25 mm             |
| Depth                                    | 40 mm             |
| Environmental characteristics   Climatic |                   |
| Operating temperature min.               | -20 °C            |
| Operating temperature max.               | 60 °C             |