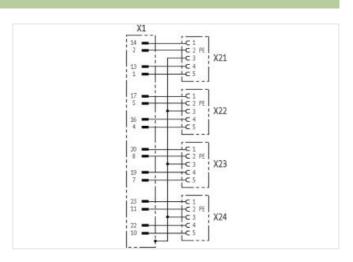

## **POWER DISTRIBUTOR PD4 7/8" 5 POLE**

24+E male to 4 x 7/8" 5-pole female

Industry male plug 24+PE to 4× 7/8" UNF female 5-pole