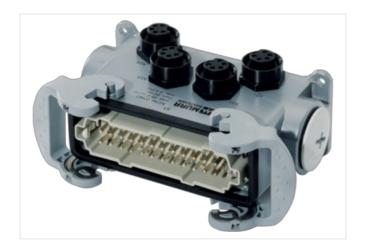

## **POWER DISTRIBUTOR PD4 7/8" 5 POLE**

24+E male to 4 x 7/8" 5-pole female

Industry male plug 24+PE to 4× 7/8" UNF female 5-pole

## Illustration

Product may differ from Image

| Commercial data |          |  |
|-----------------|----------|--|
| ECLASS-6.0      | 27279219 |  |
| ECLASS-6.1      | 27142601 |  |
| ECLASS-7.0      | 27142601 |  |
| ECLASS-8.0      | 27142601 |  |
| ECLASS-9.0      | 27142601 |  |
| ECLASS-10.1     | 27142601 |  |
|                 |          |  |