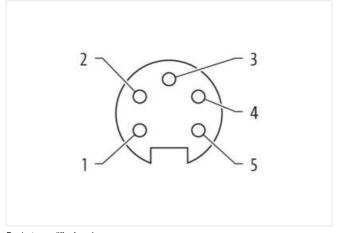

## **POWER DISTRIBUTOR PD4 7/8" 5 POLE**

24+E male to 4 x 7/8" 5-pole female

Industry male plug 24+PE to 4× 7/8" UNF female 5-pole