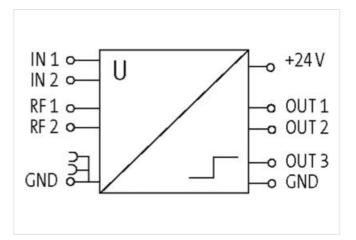

## MAK VOLTAGE COMPARATOR MODULE

IN: 2 × 30VDC / OUT: 24V / 0,7A

2× 0...30 V DC (IN 1, IN 2)

Screw terminals

with bridge system

The DC- or AC-voltage comparator serves for evaluating analog voltages, generated by pressure, temperature or other sensors. The analog input values are compared to internal or external reference voltages to over or underflow. Outputs will be switched, dependent on defined limits. Features: - 2 separate measuring channels (no galvanic separation), (only by comparator service) -2 operating modes (comparator/window discriminator) – adjustable reference voltage (internal/external) per channel – adjustable output (inverted/not inverted) per channel, (only by comparator service) – compact design (12.4 mm) - higher switched current at output - output state display through LED – Easy configuration of the module via DIP switch

| No. of poles             | 2                  |
|--------------------------|--------------------|
| PIN 1                    | RF 1               |
| PIN 2                    | RF 2               |
| Connection               | Screw terminals SK |
| Family construction form | terminal           |
| Gender                   | female             |
| No. of poles             | 2                  |
| PIN 1                    | In 1               |
| PIN 2                    | In 2               |
| Connection               | Screw terminals SK |
| Family construction form | terminal           |
| Gender                   | female             |
| No. of poles             | 2                  |
| PIN 1                    | OT 3               |
| PIN 2                    | OT 2               |
| Connection               | Screw terminals SK |
| Family construction form | terminal           |
| Gender                   | female             |
| No. of poles             | 2                  |
| PIN 1                    | OT 1               |
| PIN 2                    | + 24 V DC          |