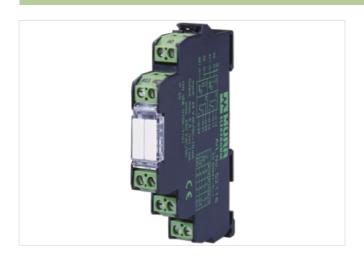

## Illustration

Product may differ from Image

Commercial data

ECLASS-6.0

27210990

stay connected

| 28547                                  |
|----------------------------------------|
|                                        |
|                                        |
|                                        |
|                                        |
|                                        |
|                                        |
|                                        |
| 28547                                  |
|                                        |
|                                        |
|                                        |
|                                        |
|                                        |
|                                        |
|                                        |
|                                        |
|                                        |
|                                        |
|                                        |
|                                        |
|                                        |
|                                        |
|                                        |
|                                        |
|                                        |
|                                        |
|                                        |
|                                        |
|                                        |
|                                        |
|                                        |
| ot (FN 00745)                          |
| ail, (EN 60715)                        |
|                                        |
|                                        |
|                                        |
|                                        |
|                                        |
|                                        |
| ninals SK                              |
| ······································ |
|                                        |
|                                        |
|                                        |
|                                        |
|                                        |
| ninals SK                              |
| ninals SK                              |
| 1                                      |