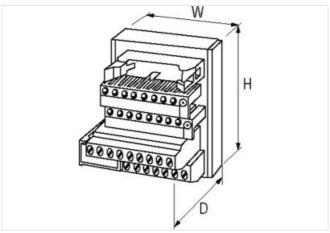

| ECLASS-10.1                              | 27141120                  |
|------------------------------------------|---------------------------|
| ECLASS-11.1                              | 27141120                  |
| ECLASS-12.0                              | 27141120                  |
| ETIM-5.0                                 | EC001283                  |
| customs tariff number                    | 85366990                  |
| GTIN                                     | 4048879026598             |
| Packaging unit                           | 1                         |
| Electrical data   Supply                 |                           |
| Operating voltage AC                     | 24 V                      |
| Operating current max.                   | 1 A                       |
| Diagnostics                              |                           |
| Status indication LED                    | red                       |
| Device protection   Electrical           |                           |
| Overvoltage category (EN 60664-1)        | II                        |
| Mechanical data   Mounting data          |                           |
| Mounting method                          | geschnappt                |
| Suitable for mounting type               | mounting rail, (EN 60715) |
| Height                                   | 63 mm                     |
| Width                                    | 75 mm                     |
| Depth                                    | 48 mm                     |
| Environmental characteristics   Climatic |                           |
| Operating temperature min.               | -20 °C                    |
| Operating temperature max.               | 70 °C                     |