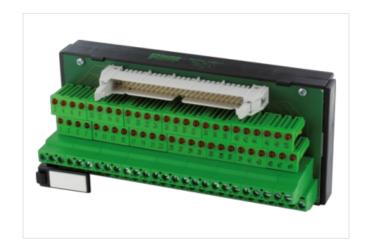

## **UFL 26 L PLUG FOR SIGNAL TRANSFER**

24 VDC / 1 A - male with LED

Ribbon cable connector + LED

26-pole

Via the combined fixing mechanism, connectors with or without strain relief can be connected.

for plugs with or without strain relief (DIN 41651); for plugs with strain relief, it may be necessary to remove the bottom hook

## Illustration

Product may differ from Image

| Commercial data |          |  |
|-----------------|----------|--|
| ECLASS-6.0      | 27141120 |  |
| ECLASS-6.1      | 27141120 |  |
| ECLASS-7.0      | 27141120 |  |
| ECLASS-8.0      | 27141120 |  |
| ECLASS-9.0      | 27141120 |  |