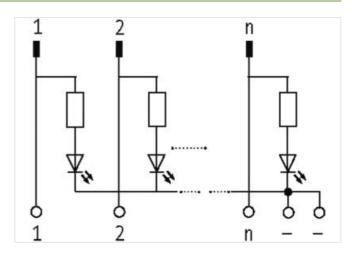

## **UFL 26 L PLUG FOR SIGNAL TRANSFER**

24 VDC / 1 A - male with LED

Ribbon cable connector + LED

26-pole

Via the combined fixing mechanism, connectors with or without strain relief can be connected.

for plugs with or without strain relief (DIN 41651); for plugs with strain relief, it may be necessary to remove the bottom hook