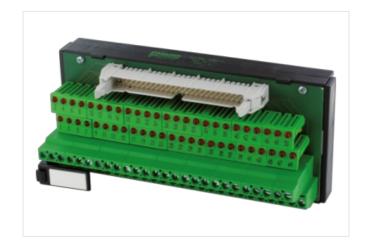

## **UFL 34 L PLUG FOR SIGNAL TRANSFER**

24 VDC / 1 A - male with LED

Ribbon cable connector + LED 34-pole

Via the combined fixing mechanism, connectors with or without strain relief can be connected.

for plugs with or without strain relief (DIN 41651); for plugs with strain relief, it may be necessary to remove the bottom hook

## Illustration

Product may differ from Image

| Commercial data |          |  |
|-----------------|----------|--|
| ECLASS-6.0      | 27141120 |  |
| ECLASS-6.1      | 27141120 |  |
| ECLASS-7.0      | 27141120 |  |
| ECLASS-8.0      | 27141120 |  |
| ECLASS-9.0      | 27141120 |  |