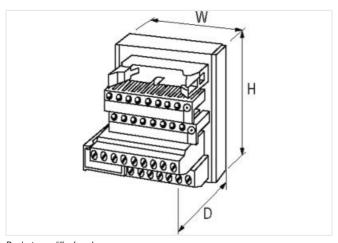

stay connected

| ECLASS-10.1                              | 27141120                  |  |
|------------------------------------------|---------------------------|--|
| ECLASS-11.1                              | 27141120                  |  |
| ECLASS-12.0                              | 27141120                  |  |
| ETIM-5.0                                 | EC001283                  |  |
| customs tariff number                    | 85366990                  |  |
| GTIN                                     | 4048879026581             |  |
| Packaging unit                           | 1                         |  |
| Electrical data   Supply                 |                           |  |
| Operating voltage AC                     | 24 V                      |  |
| Operating current max.                   | 1 A                       |  |
| Diagnostics                              |                           |  |
| Status indication LED                    | red                       |  |
| Device protection   Electrical           |                           |  |
| Overvoltage category (EN 60664-1)        | II                        |  |
| Mechanical data   Mounting data          |                           |  |
| Mounting method                          | geschnappt                |  |
| Suitable for mounting type               | mounting rail, (EN 60715) |  |
| Height                                   | 63 mm                     |  |
| Width                                    | 95 mm                     |  |
| Depth                                    | 48 mm                     |  |
| Environmental characteristics   Climatic |                           |  |
| Operating temperature min.               | -20 °C                    |  |
| Operating temperature max.               | 70 °C                     |  |