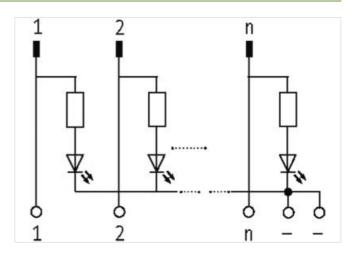

## **UFL 34 L PLUG FOR SIGNAL TRANSFER**

24 VDC / 1 A - male with LED

Ribbon cable connector + LED 34-pole

Via the combined fixing mechanism, connectors with or without strain relief can be connected.

for plugs with or without strain relief (DIN 41651); for plugs with strain relief, it may be necessary to remove the bottom hook

stay connected

| ECLASS-10.1                              | 27141120                  |  |
|------------------------------------------|---------------------------|--|
| ECLASS-11.1                              | 27141120                  |  |
| ECLASS-12.0                              | 27141120                  |  |
| ETIM-5.0                                 | EC001283                  |  |
| customs tariff number                    | 85366990                  |  |
| GTIN                                     | 4048879026581             |  |
| Packaging unit                           | 1                         |  |
| Electrical data   Supply                 |                           |  |
| Operating voltage AC                     | 24 V                      |  |
| Operating current max.                   | 1 A                       |  |
| Diagnostics                              |                           |  |
| Status indication LED                    | red                       |  |
| Device protection   Electrical           |                           |  |
| Overvoltage category (EN 60664-1)        | II                        |  |
| Mechanical data   Mounting data          |                           |  |
| Mounting method                          | geschnappt                |  |
| Suitable for mounting type               | mounting rail, (EN 60715) |  |
| Height                                   | 63 mm                     |  |
| Width                                    | 95 mm                     |  |
| Depth                                    | 48 mm                     |  |
| Environmental characteristics   Climatic |                           |  |
| Operating temperature min.               | -20 °C                    |  |
| Operating temperature max.               | 70 °C                     |  |