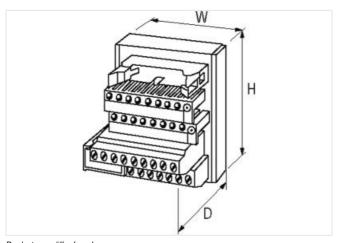

stay connected

| ECLASS-10.1                              | 27141120                  |
|------------------------------------------|---------------------------|
| ECLASS-11.1                              | 27141120                  |
| ECLASS-12.0                              | 27141120                  |
| ETIM-5.0                                 | EC001283                  |
| customs tariff number                    | 85366990                  |
| GTIN                                     | 4048879026574             |
| Packaging unit                           | 1                         |
| Electrical data   Supply                 |                           |
| Operating voltage AC                     | 24 V                      |
| Operating current max.                   | 1 A                       |
| Diagnostics                              |                           |
| Status indication LED                    | red                       |
| Device protection   Electrical           |                           |
| Overvoltage category (EN 60664-1)        | II .                      |
| Mechanical data   Mounting data          |                           |
| Mounting method                          | geschnappt                |
| Suitable for mounting type               | mounting rail, (EN 60715) |
| Height                                   | 63 mm                     |
| Width                                    | 120 mm                    |
| Depth                                    | 48 mm                     |
| Environmental characteristics   Climatic |                           |
| Operating temperature min.               | -20 °C                    |
| Operating temperature max.               | 70 °C                     |