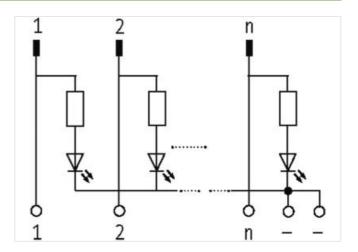

## **UFL 40 L PLUG FOR SIGNAL TRANSFER**

24 VDC / 1 A - male with LED

Ribbon cable connector + LED

40-pole

Via the combined fixing mechanism, connectors with or without strain relief can be connected.

for plugs with or without strain relief (DIN 41651); for plugs with strain relief, it may be necessary to remove the bottom hook