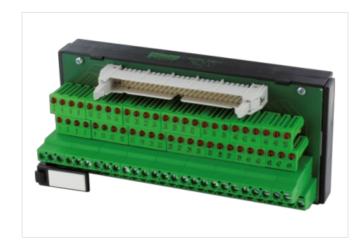

## **UFL 40 L PLUG FOR SIGNAL TRANSFER**

24 VDC / 1 A - male with LED

Ribbon cable connector + LED

40-pole

Via the combined fixing mechanism, connectors with or without strain relief can be connected.

for plugs with or without strain relief (DIN 41651); for plugs with strain relief, it may be necessary to remove the bottom hook

## Illustration

Product may differ from Image

| Commercial data |          |  |
|-----------------|----------|--|
| ECLASS-6.0      | 27141120 |  |
| ECLASS-6.1      | 27141120 |  |
| ECLASS-7.0      | 27141120 |  |
| ECLASS-8.0      | 27141120 |  |
| ECLASS-9.0      | 27141120 |  |