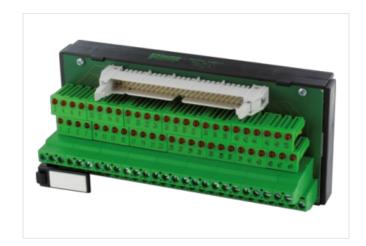

## **UFL 50 L PLUG FOR SIGNAL TRANSFER**

24 VDC / 1 A - male with LED

Ribbon cable connector + LED

50-pole

Via the combined fixing mechanism, connectors with or without strain relief can be connected.

for plugs with or without strain relief (DIN 41651); for plugs with strain relief, it may be necessary to remove the bottom hook

## Illustration

Product may differ from Image

| Commercial data |          |  |
|-----------------|----------|--|
| ECLASS-6.0      | 27141120 |  |
| ECLASS-6.1      | 27141120 |  |
| ECLASS-7.0      | 27141120 |  |
| ECLASS-8.0      | 27141120 |  |
| ECLASS-9.0      | 27141120 |  |