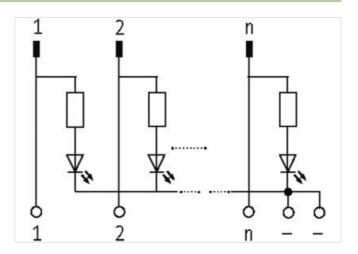

## **UFL 50 L PLUG FOR SIGNAL TRANSFER**

24 VDC / 1 A - male with LED

Ribbon cable connector + LED

50-pole

Via the combined fixing mechanism, connectors with or without strain relief can be connected.

for plugs with or without strain relief (DIN 41651); for plugs with strain relief, it may be necessary to remove the bottom hook