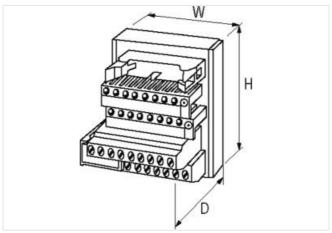

| ECLASS-10.1                              | 27141120                  |
|------------------------------------------|---------------------------|
| ECLASS-11.1                              | 27141120                  |
| ECLASS-12.0                              | 27141120                  |
| ETIM-5.0                                 | EC001283                  |
| customs tariff number                    | 85366990                  |
| GTIN                                     | 4048879026567             |
| Packaging unit                           | 1                         |
| Electrical data   Supply                 |                           |
| Operating voltage AC                     | 24 V                      |
| Operating current max.                   | 1 A                       |
| Diagnostics                              |                           |
| Status indication LED                    | red                       |
| Device protection   Electrical           |                           |
| Overvoltage category (EN 60664-1)        | II                        |
| Mechanical data   Mounting data          |                           |
| Mounting method                          | geschnappt                |
| Suitable for mounting type               | mounting rail, (EN 60715) |
| Height                                   | 63 mm                     |
| Width                                    | 140 mm                    |
| Depth                                    | 48 mm                     |
| Environmental characteristics   Climatic |                           |
| Operating temperature min.               | -20 °C                    |
| Operating temperature max.               | 70 °C                     |