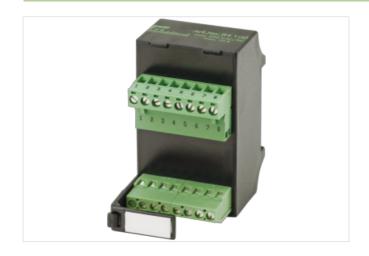

## Illustration

Product may differ from Image

| Commercial data       |               |  |
|-----------------------|---------------|--|
| ECLASS-6.0            | 27143424      |  |
| ECLASS-6.1            | 27260708      |  |
| ECLASS-7.0            | 27141152      |  |
| ECLASS-8.0            | 27141152      |  |
| ECLASS-9.0            | 27141152      |  |
| ECLASS-10.1           | 27141152      |  |
| ECLASS-11.1           | 27141152      |  |
| ECLASS-12.0           | 27141152      |  |
| ETIM-5.0              | EC001283      |  |
| customs tariff number | 85369010      |  |
| GTIN                  | 4048879026291 |  |
| Packaging unit        | 1             |  |