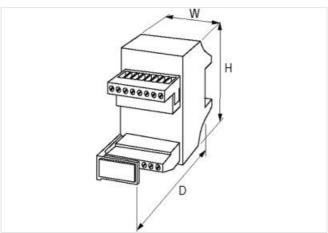

| Electrical data   Supply                 |                           |  |  |
|------------------------------------------|---------------------------|--|--|
| Operating voltage AC                     | 250 V                     |  |  |
| Operating current max.                   | 8 A                       |  |  |
| Installation                             |                           |  |  |
| Connection cross-section solid max.      | 4 mm²                     |  |  |
| Installation   Connection                |                           |  |  |
| Connection                               | Screw terminals SK        |  |  |
| Mechanical data   Mounting data          |                           |  |  |
| Mounting method                          | geschnappt                |  |  |
| Suitable for mounting type               | mounting rail, (EN 60715) |  |  |
| Height                                   | 75 mm                     |  |  |
| Width                                    | 45 mm                     |  |  |
| Depth                                    | 66 mm                     |  |  |
| Environmental characteristics   Climatic |                           |  |  |
| Operating temperature min.               | -20 °C                    |  |  |
| Operating temperature max.               | 60 °C                     |  |  |