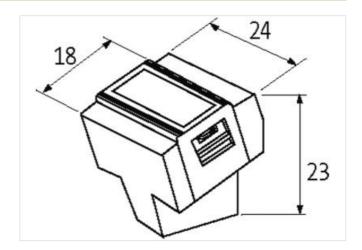

## Illustration

Product may differ from Image

| Commercial data                          |                    |
|------------------------------------------|--------------------|
| ECLASS-6.0                               | 27141106           |
| ECLASS-6.1                               | 27141104           |
| ECLASS-7.0                               | 27141104           |
| ECLASS-8.0                               | 27141104           |
| ECLASS-9.0                               | 27141104           |
| ECLASS-10.1                              | 27141104           |
| ECLASS-11.1                              | 27141104           |
| ECLASS-12.0                              | 27141104           |
| ETIM-5.0                                 | EC001583           |
| customs tariff number                    | 85369010           |
| GTIN                                     | 4048879050517      |
| Packaging unit                           | 1                  |
| Electrical data   Supply                 |                    |
| Operating voltage DC max.                | 36 V               |
| Total current max.                       | 8 A                |
| Mechanical data   Mounting data          |                    |
| Height                                   | 23 mm              |
| Width                                    | 24 mm              |
| Depth                                    | 18 mm              |
| Environmental characteristics   Climatic |                    |
| Operating temperature min.               | -20 °C             |
| Operating temperature max.               | 70 °C              |
| Storage temperature min.                 | -40 °C             |
| Storage temperature max.                 | 80 °C              |
| Connection type 1                        |                    |
| Connection                               | Screw terminals SK |