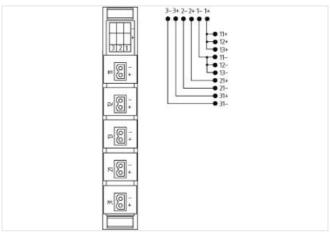

stay connected

| ECLASS-11.1                                  | 27440111                  |
|----------------------------------------------|---------------------------|
| ECLASS-12.0                                  | 27440111                  |
| ETIM-5.0                                     | EC001596                  |
| customs tariff number                        | 85366990                  |
| GTIN                                         | 4048879050500             |
| Packaging unit                               | 1                         |
| Electrical data   Supply                     |                           |
|                                              |                           |
| Operating voltage DC max.                    | 36 V                      |
| Current operating per port max.              | 8 A                       |
| Total current max.                           | 12 A                      |
| Device protection   Electrical               |                           |
| Degree of protection (EN IEC 60529)          | IP20                      |
| Insulation strength Power/Power (EN 60664-1) | 50 V                      |
| Insulation strength ASI/Power                | 200 V                     |
| Mechanical data   Mounting data              |                           |
| Mounting method                              | geschnappt                |
| Suitable for mounting type                   | mounting rail, (EN 60715) |
| Height                                       | 25 mm                     |
| Width                                        | 61 mm                     |
| Depth                                        | 152 mm                    |
| Environmental characteristics   Climatic     |                           |
|                                              | 00.00                     |
| Operating temperature min.                   | -20 °C                    |
| Operating temperature max.                   | 70 °C                     |
| Conformity                                   |                           |
| Product standard                             | EN 60664-1                |
| Connection type 6                            |                           |
| Connection type 1                            | 11                        |
| Connection type 2                            | 12                        |
| Connection type 3                            | 13                        |
| Connection type 4                            | 21                        |
| Connection type 5                            | 31                        |
| Connection type 6                            | 123                       |
| Connection                                   | Screw terminals SK        |
| Family construction form                     | terminal                  |
| Gender                                       | female                    |
| Color contact carrier                        | green                     |
| No. of poles                                 | 2                         |
| PIN 1                                        | 1+                        |
| PIN 2                                        | 11 -                      |
| Connection                                   | Screw terminals SK        |
| Family construction form                     | terminal                  |
| Gender                                       | female                    |
| Color contact carrier                        | green                     |
| No. of poles                                 | 2                         |
| PIN 1                                        | 12 +                      |
| PIN 2                                        | 12 -                      |
| Connection                                   | Screw terminals SK        |
| Family construction form                     | terminal                  |
| Gender                                       | female                    |
| Color contact carrier                        | green                     |
| No. of poles                                 | 2                         |
| ·                                            |                           |

| PIN 1                    | 13 +               |
|--------------------------|--------------------|
| PIN 2                    | 13 -               |
| Connection               | Screw terminals SK |
| Family construction form | terminal           |
| Gender                   | female             |
| Color contact carrier    | green              |
| No. of poles             | 2                  |
| PIN 1                    | 21 +               |
| PIN 2                    | 21 -               |
| Connection               | Screw terminals SK |
| Family construction form | terminal           |
| Gender                   | female             |
| Color contact carrier    | green              |
| No. of poles             | 2                  |
| PIN 1                    | 31 +               |
| PIN 2                    | 31 -               |
| Connection               | Screw terminals SK |
| Family construction form | terminal           |
| Gender                   | female             |
| Color contact carrier    | green              |
| No. of poles             | 6                  |
| PIN 1                    | 11 +               |
| PIN 2                    | 1-                 |
| PIN 3                    | 2+                 |
| PIN 4                    | 2 -                |
| PIN 5                    | 3+                 |
| PIN 6                    | 3 -                |