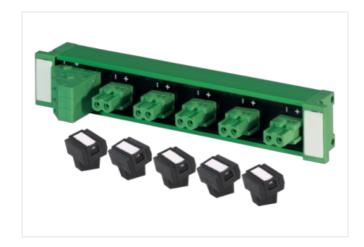

## **MASI20 INSTALLATION TECHNOLOGY**

Distributor AS-I and extern power, 3 potentials

5 ports, universal 3 potentials 5 plug terminals included

## Illustration

Product may differ from Image

| 27279219 |                                  |
|----------|----------------------------------|
|          |                                  |
| 27279219 |                                  |
| 27279219 |                                  |
| 27279219 |                                  |
| 27440108 |                                  |
| 27440111 |                                  |
|          | 27279219<br>27279219<br>27440108 |