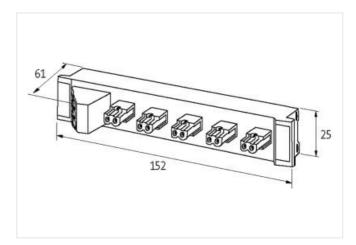

stay connected

| ECLASS-11.1                                  | 27440111                  |
|----------------------------------------------|---------------------------|
| ECLASS-12.0                                  | 27440111                  |
| ETIM-5.0                                     | EC001596                  |
| customs tariff number                        | 85366990                  |
| GTIN                                         | 4048879050500             |
| Packaging unit                               | 1                         |
| Electrical data   Supply                     |                           |
|                                              |                           |
| Operating voltage DC max.                    | 36 V                      |
| Current operating per port max.              | 8 A                       |
| Total current max.                           | 12 A                      |
| Device protection   Electrical               |                           |
| Degree of protection (EN IEC 60529)          | IP20                      |
| Insulation strength Power/Power (EN 60664-1) | 50 V                      |
| Insulation strength ASI/Power                | 200 V                     |
| Mechanical data   Mounting data              |                           |
| Mounting method                              | geschnappt                |
| Suitable for mounting type                   | mounting rail, (EN 60715) |
| Height                                       | 25 mm                     |
| Width                                        | 61 mm                     |
| Depth                                        | 152 mm                    |
| Environmental characteristics   Climatic     |                           |
|                                              | 00.00                     |
| Operating temperature min.                   | -20 °C                    |
| Operating temperature max.                   | 70 °C                     |
| Conformity                                   |                           |
| Product standard                             | EN 60664-1                |
| Connection type 6                            |                           |
| Connection type 1                            | 11                        |
| Connection type 2                            | 12                        |
| Connection type 3                            | 13                        |
| Connection type 4                            | 21                        |
| Connection type 5                            | 31                        |
| Connection type 6                            | 123                       |
| Connection                                   | Screw terminals SK        |
| Family construction form                     | terminal                  |
| Gender                                       | female                    |
| Color contact carrier                        | green                     |
| No. of poles                                 | 2                         |
| PIN 1                                        | 1+                        |
| PIN 2                                        | 11 -                      |
| Connection                                   | Screw terminals SK        |
| Family construction form                     | terminal                  |
| Gender                                       | female                    |
| Color contact carrier                        | green                     |
| No. of poles                                 | 2                         |
| PIN 1                                        | 12 +                      |
| PIN 2                                        | 12 -                      |
| Connection                                   | Screw terminals SK        |
| Family construction form                     | terminal                  |
| Gender                                       | female                    |
| Color contact carrier                        | green                     |
| No. of poles                                 | 2                         |
| ·                                            |                           |