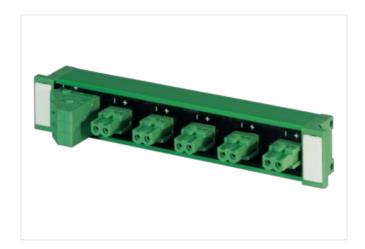

## **MASI20 INSTALLATION TECHNOLOGY**

Distributor AS-I and extern power, 3 potentials

5 ports, universal 3 potentials without plug terminals

## Illustration

Product may differ from Image

| Commercial data |          |  |
|-----------------|----------|--|
| ECLASS-6.0      | 27279219 |  |
| ECLASS-6.1      | 27279219 |  |
| ECLASS-7.0      | 27279219 |  |
| ECLASS-8.0      | 27279219 |  |
| ECLASS-9.0      | 27440108 |  |
| ECLASS-10.1     | 27440111 |  |