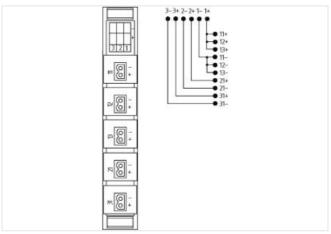

stay connected

| ECLASS-11.1                                  | 27440111                  |
|----------------------------------------------|---------------------------|
| ECLASS-12.0                                  | 27440111                  |
| ETIM-5.0                                     | EC001596                  |
| customs tariff number                        | 85366990                  |
| GTIN                                         | 4048879050487             |
| Packaging unit                               | 1                         |
| Electrical data   Supply                     |                           |
|                                              | •••                       |
| Operating voltage DC max.                    | 36 V                      |
| Current operating per port max.              | 8 A                       |
| Total current max.                           | 12 A                      |
| Device protection   Electrical               |                           |
| Degree of protection (EN IEC 60529)          | IP20                      |
| Insulation strength Power/Power (EN 60664-1) | 50 V                      |
| Insulation strength ASI/Power                | 200 V                     |
| Mechanical data   Mounting data              |                           |
| Mounting method                              | geschnappt                |
| Suitable for mounting type                   | mounting rail, (EN 60715) |
| Height                                       | 43 mm                     |
| Width                                        | 25 mm                     |
| Depth                                        | 142 mm                    |
| Environmental characteristics   Climatic     |                           |
|                                              | 20.00                     |
| Operating temperature min.                   | -20 °C                    |
| Operating temperature max.                   | 70 °C                     |
| Conformity                                   |                           |
| Product standard                             | EN 60664-1                |
| Connection type 6                            |                           |
| Connection type 1                            | 11                        |
| Connection type 2                            | 12                        |
| Connection type 3                            | 13                        |
| Connection type 4                            | 21                        |
| Connection type 5                            | 31                        |
| Connection type 6                            | 123                       |
| Connection                                   | Screw terminals SK        |
| Family construction form                     | terminal                  |
| Gender                                       | female                    |
| Color contact carrier                        | green                     |
| No. of poles                                 | 2                         |
| PIN 1                                        | 11+                       |
| PIN 2                                        | 11 -                      |
| Connection                                   | Screw terminals SK        |
| Family construction form                     | terminal                  |
| Gender                                       | female                    |
| Color contact carrier                        | green                     |
| No. of poles                                 | 2                         |
| PIN 1                                        | 12 +                      |
| PIN 2                                        | 12 -                      |
| Connection                                   | Screw terminals SK        |
| Family construction form                     | terminal                  |
| Gender                                       | female                    |
| Color contact carrier                        | green                     |
| No. of poles                                 | 2                         |
| •                                            |                           |

| PIN 1                    | 13 +               |
|--------------------------|--------------------|
| PIN 2                    | 13 -               |
| Connection               | Screw terminals SK |
| Family construction form | terminal           |
| Gender                   | female             |
| Color contact carrier    | green              |
| No. of poles             | 2                  |
| PIN 1                    | 21 +               |
| PIN 2                    | 21 -               |
| Connection               | Screw terminals SK |
| Family construction form | terminal           |
| Gender                   | female             |
| Color contact carrier    | green              |
| No. of poles             | 2                  |
| PIN 1                    | 31 +               |
| PIN 2                    | 31 -               |
| Connection               | Screw terminals SK |
| Family construction form | terminal           |
| Gender                   | female             |
| Color contact carrier    | green              |
| No. of poles             | 6                  |
| PIN 1                    | 1+                 |
| PIN 2                    | 1-                 |
| PIN 3                    | 2+                 |
| PIN 4                    | 2 -                |
| PIN 5                    | 3+                 |
| PIN 6                    | 3 -                |