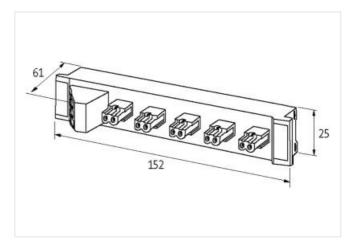

stay connected

| ECLASS-11.1                                  | 27440111                  |
|----------------------------------------------|---------------------------|
| ECLASS-12.0                                  | 27440111                  |
| ETIM-5.0                                     | EC001596                  |
| customs tariff number                        | 85366990                  |
| GTIN                                         | 4048879050487             |
| Packaging unit                               | 1                         |
| Electrical data   Supply                     |                           |
|                                              | •••                       |
| Operating voltage DC max.                    | 36 V                      |
| Current operating per port max.              | 8 A                       |
| Total current max.                           | 12 A                      |
| Device protection   Electrical               |                           |
| Degree of protection (EN IEC 60529)          | IP20                      |
| Insulation strength Power/Power (EN 60664-1) | 50 V                      |
| Insulation strength ASI/Power                | 200 V                     |
| Mechanical data   Mounting data              |                           |
| Mounting method                              | geschnappt                |
| Suitable for mounting type                   | mounting rail, (EN 60715) |
| Height                                       | 43 mm                     |
| Width                                        | 25 mm                     |
| Depth                                        | 142 mm                    |
| Environmental characteristics   Climatic     |                           |
|                                              | 20.00                     |
| Operating temperature min.                   | -20 °C                    |
| Operating temperature max.                   | 70 °C                     |
| Conformity                                   |                           |
| Product standard                             | EN 60664-1                |
| Connection type 6                            |                           |
| Connection type 1                            | 11                        |
| Connection type 2                            | 12                        |
| Connection type 3                            | 13                        |
| Connection type 4                            | 21                        |
| Connection type 5                            | 31                        |
| Connection type 6                            | 123                       |
| Connection                                   | Screw terminals SK        |
| Family construction form                     | terminal                  |
| Gender                                       | female                    |
| Color contact carrier                        | green                     |
| No. of poles                                 | 2                         |
| PIN 1                                        | 11+                       |
| PIN 2                                        | 11 -                      |
| Connection                                   | Screw terminals SK        |
| Family construction form                     | terminal                  |
| Gender                                       | female                    |
| Color contact carrier                        | green                     |
| No. of poles                                 | 2                         |
| PIN 1                                        | 12 +                      |
| PIN 2                                        | 12 -                      |
| Connection                                   | Screw terminals SK        |
| Family construction form                     | terminal                  |
| Gender                                       | female                    |
| Color contact carrier                        | green                     |
| No. of poles                                 | 2                         |
| •                                            |                           |