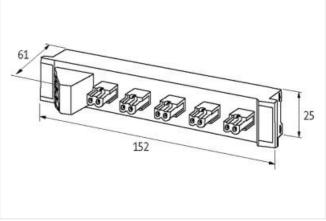

Murrelektronik Ltd. | 5 Albion Street, Pendlebury Industrial Estate, Swinton | Manchester M27 4FG | Fon +44 161 728 3133 | Fax +44 161 728 3130 | shop@murrelektronik.co.uk | shop.murrelektronik.co.uk

| ETM 6.0EC001996cualoms Linfl number0509010GTN40487905403Packaging unit1Electrical data   SupplyOperating voltago EC max.8 ACarter of operating per port max.8 ATotal current max.12 ADevice opredection [ElectricalPP0Insulation strength RowenPower (EN 60864-1)50 VInsulation strength RowenPower (EN 60864-1)50 VInsulation strength RowenPower (EN 60864-1)50 VMounting methodpeschapptStatable for mounting tral. (EN 60715)MethodHeight61 mmOperating transpective Sing rad. (EN 60715)Height52 mmOperating temperature max.20 °COperating temperature max.20 °COperating temperature max.70 °CControlitor type 111Connection type 111Connection type 313Connection type 414Connection type 515Connection type 515Connection type 6Power / AsiConnection type 6Power / AsiConnection type 711 +Connection type 815Connection type 915Connection type 414Connection type 515Connection type 6Power / AsiConnection type 6Power / AsiConnection type 6Serve terminals SKFamily construction formterminalGenderperanNot oples2<                                                                                                                                                                 | ECLASS-11.1                                  | 27440111      |
|----------------------------------------------------------------------------------------------------------------------------------------------------------------------------------------------------------------------------------------------------------------------------------------------------------------------------------------------------------------------------------------------------------------------------------------------------------------------------------------------------------------------------------------------------------------------------------------------------------------------------------------------------------------------------------------------------------------------------------------------------------------------------------------------------------------------------------------------------------------------------------------------------------------------------------------------------------------------------------------------------------------------------------------------------------------------------------------------------------------------------------------------------------------------------------------------------|----------------------------------------------|---------------|
| custors all function8538010OTIN404877950463Preckajng unt1Electrical data [SupplyOperating voltage DC max.8 ACarlert operating voltage DC max.8 ATata (unref max.12 ADevice protection [ElectricalElectricalDevice protection [Electrical50 VInaulation strongth Prover/Forwar [El 6064-1]50 mBergin strongthy period15 rmEnvironmental characteristics [Climatic20 °CConsenting type10 VVolta Strongthy10 NonetionProduct strated18 0666-1Consenting type 313Connection type 414Connection type 515Connection type 515Connection type 515Connection type 52Pil 11 +Pil 21 -Connection type 52Pil 31 -                                                                                                                                                                                  | ECLASS-12.0                                  | 27440111      |
| G1N4040873050483Packaging unit1Packaging unit1Electrical dals SuppityOperating por port max.8 ATacal current max.12 ADevice protection [LectricalDevice protection [LectricalMuniting mathematic Network (KK 06084-1)50 VInstaldation stempt Nation (KK 06084-1)50 VMechanical data [Mounting data]Muniting mathematic Network (KK 06084-1)50 VMechanical data [Mounting typegeschnapptMuniting mathematic Network (KK 06084-1)50 VMechanical data [Mounting typegeschnapptMuniting mathematic Network (KK 06084-1)50 VMuniting mathematic Network (KK 06084-1)50 VDeptin15 Zem mathematicDeptin15 Zem mathematicConnection type 111Connection type 112Connection type 313Connection type 414Connection type 414Connection type 515Connection type 515Connection type 514Connection type 414Connection type 414Connection type 414Connection type 414Connection type 414Connection type 515Connection type 414Connection type 414Connection                                                                                                                    | ETIM-5.0                                     | EC001596      |
| Packaging unit1Electrical data [SupplyQuernal operating por port max.8 AOurrent operating por port max.8 ADarler of portacion [ElectricalDevice of octocion [ElectricalDevice protection [ElectricalMounting membolgeschnapptStatuba for monufing plopmounting ratil (El NOT15)Height61 mmWidth25 mmDeprind generature min.20 °COperating temperature min.20 °COperating temperature min.20 °CConnection type 111Connection type 112Connection type 313Connection type 313Connection type 414Connection type 515Connection type 6Power / AsiConnection type 79Pinkly construction formHermitel SKConnection type 62Pinkly construction formHermitel SKConnection type 111 •Pinkly construction formHermitel SKConnection type 312 •Connection type 414 •Device termitel SK </td <td>customs tariff number</td> <td>85369010</td>                                    | customs tariff number                        | 85369010      |
| Electrical data   Supply     Cpenationy voltage CC max.     86 V       Corrent operating por port max.     12 A       Device protection   Electrical     Perice protection   Electrical       Device protection   Electrical     Perice protection   Electrical       Device protection   Electrical     S0 V       Mechanical data   Mounting data     Perice protection   Electrical       Muting method     generhauseh       Sutable for mounting type     mounting rail. (EN 60715)       Height     61 nm       Operating temperature max.     20 °C       Operating temperature max.     20 °C <td< td=""><td>GTIN</td><td>4048879050463</td></td<> | GTIN                                         | 4048879050463 |
| Operating voltage DC max.8 ACurrent operating per port max.8 ATotal current max.8 ATotal current max.12 ADegree of protection   ElectricalP20Insulation strength ASI Power Power (PK 06064-1)50 VInsulation strength ASI Power Power (PK 06064-1)50 VMorting mittodgeschrapptSuitable for mounting typemounting ral. (EN 60715)Height61 mmSuitable for mounting typemounting ral. (EN 60715)Height52 mmConstrement main.20 °COperating formparture max.70 °CConstrement Max.70 °CConstrem                                                                                                                                                                                  | Packaging unit                               | 1             |
| Current operating per port max.     8 Å       Total current max.     12 Å       Device protection [Electrical        Device protection [Electrical        Depice of protection (EN IEC 60529)     IP20       Insulation strength Proven Power (EN 60664-1)     50 V       Meuning instrength Powen Power (EN 60664-1)     50 V       Meuning method     geschnappt       Stribub for mounting type     mounting rail (EN 60715)       Height     61 mm       Vedith     25 mm       Depiding temperature max.     70 °C       Concenting type     70 °C       Contenting     70 °C       Connection type 5     12       Connection type 5     12       Connection type 1     14       Connection type 3     13       Connection type 4     14       Connection type 5     15       Connection type 5     15       Connection type 5     15       Connection type 6     2       Family construction form     terminal       Connection type 8     16       Connection type 8<                                                                                                                                                                                                                       | Electrical data   Supply                     |               |
| Current operating per port max.     8 Å       Total current max.     12 Å       Device protection [Electrical        Device protection [Electrical        Depice of protection (EN IEC 60529)     IP20       Insulation strength Proven Power (EN 60664-1)     50 V       Meuning instrength Powen Power (EN 60664-1)     50 V       Meuning method     geschnappt       Stribub for mounting type     mounting rail (EN 60715)       Height     61 mm       Vedith     25 mm       Depiding temperature max.     70 °C       Concenting type     70 °C       Contenting     70 °C       Connection type 5     12       Connection type 5     12       Connection type 1     14       Connection type 3     13       Connection type 4     14       Connection type 5     15       Connection type 5     15       Connection type 5     15       Connection type 6     2       Family construction form     terminal       Connection type 8     16       Connection type 8<                                                                                                                                                                                                                       | Operating voltage DC max.                    | 36 V          |
| Total current max.     12 A       Device protection   Electrical       Insulation strength PowerPower (EN 60664-1) 50 V       Insulation strength ASI/Power     200 V       Mechanical data [Jounting data       Mechanical data [Jounting data]       Beight     61 m       Width     25 mn       Depth     152 mm       Controlly     70 °C       Connection type 5     11       Connection type 5     15       Connection type 5     15       Connection type 6     Power / Asi <td>Current operating per port max.</td> <td>8 A</td>                                                                                                                                                         | Current operating per port max.              | 8 A           |
| Degree of protection (EN IEC 60529)IP20Insulation strength ASIPower (EN 60664-1)50 VInsulation strength ASIPower (EN 60664-1)50 VMeunting rangth ASIPower (EN 60664-1)50 VMeunting rangth ASIPower (EN 60664-1)90 VMeunting rangth ASIPower (EN 6075)90 VSuitable for mounting typemounting rail, (EN 60715)Height61 mmOperating temperature min.20 °COperating temperature min.20 °COperating temperature max.70 °CContornity70 °CProduct standardEN 60664-1Connection type 512Connection type 513Connection type 515Connection type 515Connection type 515Connection type 6Serew terminals SKFamily construction formterminalConnection type 111Connection type 515Connection type 6Serew terminals SKFamily construction formterminalConnection type 62PiN 111 +PiN 211 +Connection formterminalConnection formterminalConnection type 712 +PiN 112 +PiN 212 +PiN 112 +PiN 112 +PiN 212 +Connection formterminals SKFamily construction formterminals SKFamily construction formterminalConnection formterminal <th< td=""><td></td><td>12 A</td></th<>                                                                                                                                         |                                              | 12 A          |
| Insulation strength Power/Power (EN 60684-1)     50 V       Insulation strength ASI/Power     200 V       Mechanical data   Mounting data     geschnappt       Mounting method     geschnappt       Suitable for mounting type     mounting method       Width     25 mm       Degth     152 mm       Environmental characteristics / Climatic     Concenting type       Operating temperature min.     -20 °C       Operating temperature max.     70 °C       Connent     Fe Ko6664-1       Connection type 5     16       Connection type 1     11       Connection type 3     13       Connection type 4     14       Connection type 5     15       Connection type 6     Power / Asi       Connection type 6     Power / Asi       Connection type 6     Power / Asi       Connection type 5     15       Connection type 6     Power / Asi       Connection type 7     11       Connection type 7     15       Connection type 7     15       Connection type 7     15                                                                                                                                                                                                                      | Device protection   Electrical               |               |
| Insulation strength ASI/Power     200 V       Mechanical data   Mounting data     geschnappt       Mounting method     geschnappt       Suitable for mounting type     mounting rail, (EN 60715)       Height     61 mm       Width     25 mm       Depth     152 mm       Environmental characteristics / Climatic     Commenting temperature min.       -20 °C     Commenting temperature min.       -20 °C     Commenting temperature min.       Operating temperature min.     -20 °C       Connection type 6     EN 60664-1       Connection type 1     11       Connection type 3     13       Connection type 4     14       Connection type 5     15       Connection type 5     15       Connection type 6     Power / Asi       Connection type 5     15       Connection type 5     15       Connection type 5     15       Connection type 6     Power / Asi       Connection type 7     Imminal       Gonder form     terminal       Connection type 7     Imminal <t< td=""><td>Degree of protection (EN IEC 60529)</td><td>IP20</td></t<>                                                                                                                                           | Degree of protection (EN IEC 60529)          | IP20          |
| Mechanical data   Mounting data       Mounting method     geschnappt       Suitable for mounting rail, (EN 80715)       Bidght     61 mm       Width     28 mm       Depth     152 mm       Environmental characteristics / Climatic     20 °C       Operating temperature mix.     20 °C       Operating temperature max.     70 °C       Connection type 6     600604-1       Connection type 1     11       Connection type 1     12       Connection type 1     13       Connection type 4     14       Connection type 5     15       Connection type 4     14       Connection type 4     14       Connection type 4     14       Connection type 4     14       Connection type 5     15       Connection type 6     SK                                                                                                                                                                                                                                                                           | Insulation strength Power/Power (EN 60664-1) | 50 V          |
| Mounting method     geschnappt       Suitable for mounting type     mounting rul, (EN 60715)       Height     61 mm       Width     25 mm       Depth     152 mm       Environmental characteristics   Climatic     Concoll       Operating temperature min.     20 °C       Operating temperature min.     70 °C       Environmental characteristics   Climatic     Concoll       Connection type 1     10 °C       Connection type 1     11       Connection type 1     11       Connection type 1     14       Connection type 5     15       Connection type 4     14       Connection type 5     15       Connection type 6     Sorew terminals SK       Family construction form     terminal       Gender     female       Color contact arrier     green       No. of poles     2       PIN 1     11 +       PIN 2     11 -       Connection type 5     5       Gonnection type 5     5       Family construction form     terminal                                                                                                                                                                                                                                                        | Insulation strength ASI/Power                | 200 V         |
| Mounting method     geschnappt       Suitable for mounting type     mounting rul, (EN 60715)       Height     61 mm       Width     25 mm       Depth     152 mm       Environmental characteristics   Climatic     Concoll       Operating temperature min.     20 °C       Operating temperature min.     70 °C       Environmental characteristics   Climatic     Concoll       Connection type 1     10 °C       Connection type 1     11       Connection type 1     11       Connection type 1     14       Connection type 5     15       Connection type 4     14       Connection type 5     15       Connection type 6     Sorew terminals SK       Family construction form     terminal       Gender     female       Color contact arrier     green       No. of poles     2       PIN 1     11 +       PIN 2     11 -       Connection type 5     5       Gonnection type 5     5       Family construction form     terminal                                                                                                                                                                                                                                                        | Mechanical data   Mounting data              |               |
| Suitable for mounting type     mounting rail, (EN 60715)       Height     61 mm       Width     25 mm       Depth     152 mm       Environmental characteristics [ Climatic                                                                                                                                                                                                                                                                                                                                                                                                                                                                                                                                                                                                                                                                                                                                                                                                                                                                                                                                                                                                                        |                                              | geschnappt    |
| Height     61 mm       Width     25 mm       Depth     152 mm       Environmental characteristics   Climatic       Operating temperature min.     -20 °C       Operating temperature max.     70 °C       Contormity     Product standard       Product standard     EN 80664-1       Connection type 6     Environmental characteristics   Climatic       Connection type 1     11       Connection type 3     13       Connection type 4     14       Connection type 5     15       Connection type 6     Power / Asi       Connection type 7     Is error       Gender     female       Color contact carrier     green       No. of poles     2       PIN 1     11 +       PIN 2     11 -       Construction form     ternale       Color                                                                                                                                                                                                                                             |                                              |               |
| Width     25 mm       Depth     152 mn       Environmental characteristics   Climatic       Operating temperature min.     -20 °C       Operating temperature max.     70 °C       Contornity     Product standard       Environmental characteristics   Climatic     Contornity       Product standard     EN 60664-1       Connection type 1     11       Connection type 2     12       Connection type 3     13       Connection type 4     14       Connection type 5     15       Connection type 5     15       Connection type 6     Power / Asi       Connection form     Screw terminals SK       Family construction form     termale       Color contact carrier     green       No. of poles     2       PIN 1     11 +       PIN 2     11 -       Contact carrier     green       No. of poles     2       PIN 1     11 +       PIN 2     11 -       Conrection form     terminals       Gender     female                                                                                                                                                                                                                                                                           |                                              |               |
| Depth     152 mm       Environmental characteristics   Climatic       Operating temperature min.     -20 °C       Operating temperature max.     70 °C       Conformity     EN 60664-1       Connection type 1     11       Connection type 2     12       Connection type 3     13       Connection type 4     14       Connection type 5     15       Connection type 6     Power / Asi       Connection type 6     Power / Asi       Connection type 7     15       Connection type 6     Power / Asi       Connection type 7     15       Connection type 6     Power / Asi       Connection type 7     15       Connection type 6     Power / Asi       Connection torm     terminal       Gender     female       Color contact carrier     green       No. of poles     2       PIN 1     11 +       PIN 2     11 -       Connection form     terminal       Gender     female       Color contact carrier     green <td></td> <td></td>                                                                                                                                                                                                                                                    |                                              |               |
| Environmental characteristics   Climatic       Operating temperature min.     -20 ° C       Operating temperature max.     70 ° C       Contemity        Product standard     EN 60664-1       Connection type 1     11       Connection type 1     11       Connection type 1     13       Connection type 3     13       Connection type 4     14       Connection type 5     15       Connection type 6     Power / Asi       Connection type 6     Power / Asi       Connection type 6     Power / Asi       Connection type 6     Screw terminals SK       Family construction form     terminal       Gender     female       Color contact carrier     green       No. of poles     2       PIN 1     11 +       PIN 2     11 -       Connection form     terminals SK       Family construction form     terminal       Gender     female       Color contact carrier     green       No. of poles     2       PiN 2     11 -                                                                                                                                                                                                                                                              |                                              |               |
| Operating temperature min.     -20 °C       Operating temperature max.     70 °C       Conformity     F       Product standard     EN 60664-1       Connection type 6     F       Connection type 1     11       Connection type 2     12       Connection type 3     13       Connection type 4     14       Connection type 5     15       Connection type 6     Power / Asi       Connection type 7     female       Color contact carrier     green       No. of poles     2       PIN 1     11+       PIN 2     11-       Connection form     Serew terminals SK       Family construction form     terminal       Gender     female       Color contact carrier     green       No.                                                                                                                                                                                                                                                          |                                              |               |
| Operating temperature max.     70 °C       Conformity     EN 60664-1       Connection type 6        Connection type 1     11       Connection type 2     12       Connection type 3     13       Connection type 4     14       Connection type 5     15       Connection type 6     Power / Asi       Connection form     terminal       Gender     female       Color contact carrier     green       No. of poles     2       PIN 1     11 +       PIN 2     11 -       Connection form     terminals SK       Family construction form     terminal       Gender     female       Color contact carrier     green       No. of poles     2       PIN 1     12 +       PIN 2     12 -                                                                                                                                                                                                                                                                                                   |                                              | 20.00         |
| Conformity     Product standard   EN 60664-1     Connection type 5   11     Connection type 1   11     Connection type 2   12     Connection type 3   13     Connection type 4   14     Connection type 5   15     Connection type 6   Power / Asi     Connection type 7   Emails     Connection type 6   Power / Asi     Connection type 7   Emails     Connection form   Erremial     Gender   female     Color contact carrier   green     No. of poles   2     PIN 1   11 +     Color contact carrier   green     No. of poles   2     Color contact carrier   green     No. of poles   2     PIN 1   12 +     PIN 2   12 -                                                                                                                                                                                                                                                                                                                                                                          |                                              |               |
| Product standard EN 80664.1   Connection type 6 11   Connection type 1 11   Connection type 2 12   Connection type 3 13   Connection type 4 14   Connection type 5 15   Connection type 6 Power / Asi   Connection type 6 Power / Asi   Connection type 7 If mila   Color contact carrier green   No. of poles 2   PIN 1 If +   PIN 2 If -   Connection form terminal   Gender female   Color contact carrier green   No. of poles 2   PIN 1 If +   PIN 2 If -   Color contact carrier green   No. of poles 2   PIN 1 If +   PIN 2 If -   No. of poles 2   PIN 1 If +                                                                                                                                                                                                                                                                                                                                                                                                                          |                                              |               |
| Connection type 6       Connection type 1     11       Connection type 2     12       Connection type 3     13       Connection type 4     14       Connection type 5     15       Connection type 6     Power / Asi       Connection type 7     Screw terminals SK       Family construction form     terminal       Color contact carrier     green       No. of poles     2       PIN 1     11 +       PiN 2     11 -       Color contact carrier     green       No. of poles     2       PIN 1     12 +       PIN 2     12 -       Conection     Screw termi                                                                                                                                                                                                                                                          |                                              |               |
| Connection type 1     11       Connection type 2     12       Connection type 3     13       Connection type 4     14       Connection type 5     15       Connection type 6     Power / Asi       Connection type 6     Screw terminals SK       Family construction form     terminal       Gender     female       Color contact carrier     green       No. of poles     2       PIN 1     11 +       PIN 2     11 -       Connection form     terminal       Gender     female       Color contact carrier     green       No. of poles     2       PIN 1     11 +       PIN 2     12 -       Color contact carrier     green       No. of poles     2       PIN 1     12 +       PIN 2     12 -       Connection     Screw terminals SK       Family construction form     terminal       Gender     female       Color contact carrier     green       No. of poles     2<                                                                                                                                                                                                                                                                                                                  |                                              | EN 60664-1    |
| Connection type 2     12       Connection type 3     13       Connection type 4     14       Connection type 5     15       Connection type 6     Power / Asi       Connection     Screw terminals SK       Family construction form     terminal       Gender     female       Color contact carrier     green       No. of poles     2       PIN 1     11 +       PIN 2     11 -       Connection form     terminal       Gender     female       Connection     Screw terminals SK       PIN 1     11 +       PIN 2     11 -       Connection     Screw terminals SK       Family construction form     terminal       Gender     female       Color contact carrier     green       No. of poles     2       PIN 1     12 +       PIN 2     12 -       Connection     Screw terminals SK       Family construction form     terminal       Gender     termale       Color contact carrier<                                                                                                                                                                                                                                                                                                     | Connection type 6                            |               |
| Connection type 313Connection type 414Connection type 515Connection type 6Power / AsiConnectionScrew terminals SKFamily construction formterminalGenderfemaleColor contact carriergreenNo. of poles2PIN 111 +PIN 211 -Connection formterminalGenderfemaleColor contact carriergreenNo. of poles2PIN 111 +PIN 211 -Connection formterminals SKFamily construction formterminalGendergreenNo. of poles2PIN 112 +PIN 112 +PIN 212 -ConnectionScrew terminals SKFamily construction formterminalGender12 -ConnectionScrew terminals SKFamily construction formterminalGenderfemaleConnectionScrew terminals SKFamily construction formterminalGenderfemaleConnectionScrew terminals SKFamily construction formterminalGenderfemaleColor contact carriergreen                                                                                                                                                                                                                                                                                                                                                                                                                                           | Connection type 1                            | 11            |
| Connection type 414Connection type 515Connection type 6Power / AsiConnectionScrew terminals SKFamily construction formterminalGenderfemaleColor contact carriergreenNo. of poles2PIN 111 +PIN 211 -Connection formterminalGenderfemaleConnectionScrew terminals SKFamily construction formterminalGenderfemaleConnectionScrew terminals SKFamily construction formterminalGenderfemaleColor contact carriergreenNo. of poles2PIN 112 +PIN 212 -ConnectionScrew terminals SKFamily construction formterminalGenderfemaleConnectionScrew terminals SKFamily construction formterminalGenderfemaleConnectionScrew terminals SKFamily construction formterminalGenderfemaleConnectionScrew terminals SKFamily construction formterminalGenderfemaleColor contact carriergreen                                                                                                                                                                                                                                                                                                                                                                                                                          |                                              | 12            |
| Connection type 515Connection type 6Power / AsiConnectionScrew terminals SKFamily construction formterminalGenderfemaleColor contact carriergreenNo. of poles2PIN 111 +PIN 211 -Construction formterminals SKFamily construction formterminals SKFamily construction formScrew terminals SKFamily construction formterminalGenderfemaleConnectionScrew terminals SKFamily construction formterminalGenderfemaleColor contact carriergreenNo. of poles2PIN 112 +PIN 212 -ConnectionScrew terminals SKFamily construction formterminalGenderfemaleColor contact carriergreenGenderfemaleConnectionScrew terminals SKFamily construction formterminalGenderfemaleConnectionScrew terminals SKFamily construction formterminalGenderfemaleColor contact carriergreen                                                                                                                                                                                                                                                                                                                                                                                                                                   |                                              |               |
| Connection type 6Power / AsiConnectionScrew terminals SKFamily construction formterminalGenderfemaleColor contact carriergreenNo. of poles2PIN 111 +PIN 211 -ConnectionScrew terminals SKFamily construction formterminalGenderfemaleConnectionScrew terminals SKFamily construction formterminalGenderfemaleColor contact carriergreenNo. of poles2PIN 112 +PIN 212 -ConnectionScrew terminals SKFamily construction formterminalGenderfemaleColor contact carriergreenNo. of poles2PIN 112 +PIN 212 -ConnectionScrew terminals SKFamily construction formterminalGenderfemaleColor contact carriergreen                                                                                                                                                                                                                                                                                                                                                                                                                                                                                                                                                                                          |                                              |               |
| ConnectionScrew terminals SKFamily construction formterminalGenderfemaleColor contact carriergreenNo. of poles2PIN 111 +PIN 211 -ConnectionScrew terminals SKFamily construction formterminalGenderfemaleColor contact carriergreenNo. of poles2PIN 211 -ConnectionScrew terminals SKFamily construction formterminalGenderfemaleColor contact carriergreenNo. of poles2PIN 112 +PIN 212 -ConnectionScrew terminals SKFamily construction formterminals SKFamily construction formterminalGendergreenNo. of poles2PIN 112 +PIN 212 -ConnectionScrew terminals SKFamily construction formterminalGenderfemaleColor contact carriergreen                                                                                                                                                                                                                                                                                                                                                                                                                                                                                                                                                             |                                              |               |
| Family construction formterminalGenderfemaleColor contact carriergreenNo. of poles2PIN 111 +PIN 211 -ConnectionScrew terminals SKFamily construction formterminalGenderfemaleColor contact carriergreenNo. of poles2PIN 112 +PIN 212 -ConnectionScrew terminals SKFamily construction formterminalGendergreenNo. of poles2PIN 112 +PIN 212 -Connection formterminals SKFamily construction formterminals SKFamily construction formgreenOnnectionScrew terminals SKFamily construction formgreenGenderfemaleColor contact carriergreen                                                                                                                                                                                                                                                                                                                                                                                                                                                                                                                                                                                                                                                             |                                              |               |
| GenderfemaleColor contact carriergreenNo. of poles2PIN 111 +PIN 211 -ConnectionScrew terminals SKFamily construction formterminalGenderfemaleColor contact carriergreenNo. of poles2PIN 112 +PIN 212 -ConnectionScrew terminals SKFamily construction formterminalGendergreenColor contact carriergreenNo. of poles2PIN 112 +PIN 212 -ConnectionScrew terminals SKFamily construction formterminalGenderfemaleColor contact carriergreen                                                                                                                                                                                                                                                                                                                                                                                                                                                                                                                                                                                                                                                                                                                                                           |                                              |               |
| Color contact carriergreenNo. of poles2PIN 111 +PIN 211 -ConnectionScrew terminals SKFamily construction formterminalGenderfemaleColor contact carriergreenNo. of poles2PIN 112 +PIN 212 -ConnectionScrew terminals SKFamily construction formterminalGendergreenNo. of poles2PIN 112 +PIN 212 -ConnectionScrew terminals SKFamily construction formterminalGenderfemaleConnectionScrew terminals SKFamily construction formterminalGenderfemaleColor contact carriergreen                                                                                                                                                                                                                                                                                                                                                                                                                                                                                                                                                                                                                                                                                                                         |                                              |               |
| No. of poles2PIN 111 +PIN 211 -ConnectionScrew terminals SKFamily construction formterminalGenderfemaleColor contact carriergreenNo. of poles2PIN 112 +PIN 212 -ConnectionScrew terminals SKFamily construction formterminalGendergreenNo. of poles2PIN 112 +PIN 212 -ConnectionScrew terminals SKFamily construction formterminalGenderfemaleColor contact carriergreen                                                                                                                                                                                                                                                                                                                                                                                                                                                                                                                                                                                                                                                                                                                                                                                                                           |                                              | female        |
| PIN 111 +PIN 211 -ConnectionScrew terminals SKFamily construction formterminalGenderfemaleColor contact carriergreenNo. of poles2PIN 112 +PIN 212 -ConnectionScrew terminals SKFamily construction formterminalGenderfemaleOc. of poles2PIN 112 +PIN 212 -ConnectionScrew terminals SKFamily construction formterminalGenderfemaleColor contact carriergreen                                                                                                                                                                                                                                                                                                                                                                                                                                                                                                                                                                                                                                                                                                                                                                                                                                       |                                              |               |
| PIN 211 -ConnectionScrew terminals SKFamily construction formterminalGenderfemaleColor contact carriergreenNo. of poles2PIN 112 +PIN 212 -ConnectionScrew terminals SKFamily construction formterminalGenderfemaleConnectionScrew terminals SKFamily construction formterminalGenderfemaleColor contact carriergreen                                                                                                                                                                                                                                                                                                                                                                                                                                                                                                                                                                                                                                                                                                                                                                                                                                                                               |                                              |               |
| ConnectionScrew terminals SKFamily construction formterminalGenderfemaleColor contact carriergreenNo. of poles2PIN 112 +PIN 212 -ConnectionScrew terminals SKFamily construction formterminalGenderfemaleConnectionScrew terminals SKFamily construction formterminalGenderfemaleColor contact carriergreen                                                                                                                                                                                                                                                                                                                                                                                                                                                                                                                                                                                                                                                                                                                                                                                                                                                                                        |                                              |               |
| Family construction formterminalGenderfemaleColor contact carriergreenNo. of poles2PIN 112 +PIN 212 -ConnectionScrew terminals SKFamily construction formterminalGenderfemaleColor contact carriergreen                                                                                                                                                                                                                                                                                                                                                                                                                                                                                                                                                                                                                                                                                                                                                                                                                                                                                                                                                                                            |                                              |               |
| GenderfemaleColor contact carriergreenNo. of poles2PIN 112 +PIN 212 -ConnectionScrew terminals SKFamily construction formterminalGenderfemaleColor contact carriergreen                                                                                                                                                                                                                                                                                                                                                                                                                                                                                                                                                                                                                                                                                                                                                                                                                                                                                                                                                                                                                            |                                              |               |
| Color contact carriergreenNo. of poles2PIN 112 +PIN 212 -ConnectionScrew terminals SKFamily construction formterminalGenderfemaleColor contact carriergreen                                                                                                                                                                                                                                                                                                                                                                                                                                                                                                                                                                                                                                                                                                                                                                                                                                                                                                                                                                                                                                        |                                              |               |
| No. of poles2PIN 112 +PIN 212 -ConnectionScrew terminals SKFamily construction formterminalGenderfemaleColor contact carriergreen                                                                                                                                                                                                                                                                                                                                                                                                                                                                                                                                                                                                                                                                                                                                                                                                                                                                                                                                                                                                                                                                  |                                              | Iemale        |
| PIN 1 12 +   PIN 2 12 -   Connection Screw terminals SK   Family construction form terminal   Gender female   Color contact carrier green                                                                                                                                                                                                                                                                                                                                                                                                                                                                                                                                                                                                                                                                                                                                                                                                                                                                                                                                                                                                                                                          |                                              |               |
| PIN 2 12 -   Connection Screw terminals SK   Family construction form terminal   Gender female   Color contact carrier green                                                                                                                                                                                                                                                                                                                                                                                                                                                                                                                                                                                                                                                                                                                                                                                                                                                                                                                                                                                                                                                                       | No. of poles                                 |               |
| Connection Screw terminals SK   Family construction form terminal   Gender female   Color contact carrier green                                                                                                                                                                                                                                                                                                                                                                                                                                                                                                                                                                                                                                                                                                                                                                                                                                                                                                                                                                                                                                                                                    | PIN 1                                        |               |
| Family construction formterminalGenderfemaleColor contact carriergreen                                                                                                                                                                                                                                                                                                                                                                                                                                                                                                                                                                                                                                                                                                                                                                                                                                                                                                                                                                                                                                                                                                                             | PIN 2                                        |               |
| Gender female   Color contact carrier green                                                                                                                                                                                                                                                                                                                                                                                                                                                                                                                                                                                                                                                                                                                                                                                                                                                                                                                                                                                                                                                                                                                                                        |                                              |               |
| Color contact carrier green                                                                                                                                                                                                                                                                                                                                                                                                                                                                                                                                                                                                                                                                                                                                                                                                                                                                                                                                                                                                                                                                                                                                                                        |                                              |               |
|                                                                                                                                                                                                                                                                                                                                                                                                                                                                                                                                                                                                                                                                                                                                                                                                                                                                                                                                                                                                                                                                                                                                                                                                    |                                              |               |
| No. of poles 2                                                                                                                                                                                                                                                                                                                                                                                                                                                                                                                                                                                                                                                                                                                                                                                                                                                                                                                                                                                                                                                                                                                                                                                     |                                              |               |
|                                                                                                                                                                                                                                                                                                                                                                                                                                                                                                                                                                                                                                                                                                                                                                                                                                                                                                                                                                                                                                                                                                                                                                                                    | No. of poles                                 | 2             |