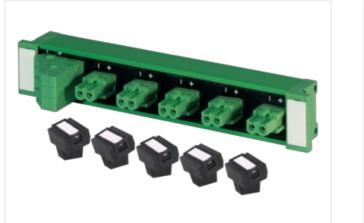

## **MASI20 INSTALLATION TECHNOLOGY**

Distributor AS-I and extern power, 1 potential

5 ports, universal 1 potential

5 plug terminals included

## Link to Product

Illustration

Product may differ from Image

| Commercial data |          |  |
|-----------------|----------|--|
| ECLASS-6.0      | 27279219 |  |
| ECLASS-6.1      | 27279219 |  |
| ECLASS-7.0      | 27279219 |  |
| ECLASS-8.0      | 27279219 |  |
| ECLASS-9.0      | 27440108 |  |
| ECLASS-10.1     | 27440111 |  |
|                 | -        |  |