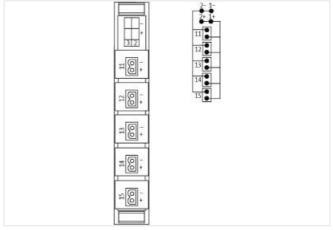

Murrelektronik Ltd. | 5 Albion Street, Pendlebury Industrial Estate, Swinton | Manchester M27 4FG | Fon +44 161 728 3133 | Fax +44 161 728 3130 | shop@murrelektronik.co.uk | shop.murrelektronik.co.uk

| ETM 6.0EC001996cualoms Linfl number0509010GTN40487905403Packaging unit1Electrical data   SupplyOperating voltago EC max.8 ACarter of operating per port max.8 ATotal current max.12 ADevice opredection [ElectricalPP0Insulation strength RowenPower (EN 60864-1)50 VInsulation strength RowenPower (EN 60864-1)50 VInsulation strength RowenPower (EN 60864-1)50 VMounting methodpeschapptStatable for mounting tral. (EN 60715)MethodHeight61 mmOperating transpective Sing rad. (EN 60715)Height52 mmOperating temperature max.20 °COperating temperature max.20 °COperating temperature max.70 °CControlitor type 111Connection type 111Connection type 313Connection type 414Connection type 515Connection type 515Connection type 6Power / AsiConnection type 6Power / AsiConnection type 711 +Connection type 815Connection type 915Connection type 414Connection type 515Connection type 6Power / AsiConnection type 6Power / AsiConnection type 6Serve terminals SKFamily construction formterminalGenderperanNot oples2<                                                                                                                                                                 | ECLASS-11.1                                  | 27440111      |
|----------------------------------------------------------------------------------------------------------------------------------------------------------------------------------------------------------------------------------------------------------------------------------------------------------------------------------------------------------------------------------------------------------------------------------------------------------------------------------------------------------------------------------------------------------------------------------------------------------------------------------------------------------------------------------------------------------------------------------------------------------------------------------------------------------------------------------------------------------------------------------------------------------------------------------------------------------------------------------------------------------------------------------------------------------------------------------------------------------------------------------------------------------------------------------------------------|----------------------------------------------|---------------|
| custors all function8538010OTIN404877950463Preckajng unt1Electrical data [SupplyOperating voltage DC max.8 ACarlert operating voltage DC max.8 ATata (unref max.12 ADevice protection [ElectricalElectricalDevice protection [Electrical50 VInaulation strongth Prover/Forwar [El 6064-1]50 mBergin strongthy period15 rmEnvironmental characteristics [Climatic20 °CConsenting type10 VVolta Strongthy10 NonetionProduct strated18 0666-1Consenting type 313Connection type 414Connection type 515Connection type 515Connection type 515Connection type 52Pil 11 +Pil 21 -Connection type 52Pil 31 -                                                                                                                                                                                  | ECLASS-12.0                                  | 27440111      |
| G1N4040873050483Packaging unit1Packaging unit1Electrical dals SuppityOperating por port max.8 ATacal current max.12 ADevice protection [LectricalDevice protection [LectricalMuniting mathematic Network (KK 06084-1)50 VInstaldation stempt Nation (KK 06084-1)50 VMechanical data [Mounting data]Muniting mathematic Network (KK 06084-1)50 VMechanical data [Mounting typegeschnapptMuniting mathematic Network (KK 06084-1)50 VMechanical data [Mounting typegeschnapptMuniting mathematic Network (KK 06084-1)50 VMuniting mathematic Network (KK 06084-1)50 VDeptin15 Zem mathematicDeptin15 Zem mathematicConnection type 111Connection type 112Connection type 313Connection type 414Connection type 414Connection type 515Connection type 515Connection type 514Connection type 414Connection type 414Connection type 414Connection type 414Connection type 414Connection type 515Connection type 414Connection type 414Connection                                                                                                                    | ETIM-5.0                                     | EC001596      |
| Packaging unit1Electrical data [SupplyQuernal operating por port max.8 AOurrent operating por port max.8 ADarler of portacion [ElectricalDevice of octocion [ElectricalDevice protection [ElectricalMounting membolgeschnapptStatuba for monufing plopmounting ratil (El NOT15)Height61 mmWidth25 mmDeprind generature min.20 °COperating temperature min.20 °COperating temperature min.20 °CConnection type 111Connection type 112Connection type 313Connection type 313Connection type 414Connection type 515Connection type 6Power / AsiConnection type 79Pinkly construction formHermitel SKConnection type 62Pinkly construction formHermitel SKConnection type 111 •Pinkly construction formHermitel SKConnection type 312 •Connection type 414 •Device termitel SK </td <td>customs tariff number</td> <td>85369010</td>                                    | customs tariff number                        | 85369010      |
| Electrical data   Supply     Cpenationy voltage CC max.     86 V       Corrent operating por port max.     12 A       Device protection   Electrical     Perice protection   Electrical       Device protection   Electrical     Perice protection   Electrical       Device protection   Electrical     S0 V       Mechanical data   Mounting data     Perice protection   Electrical       Muting method     generhauseh       Sutable for mounting type     mounting rail. (EN 60715)       Height     61 nm       Operating temperature max.     20 °C       Operating temperature max.     20 °C <td< td=""><td>GTIN</td><td>4048879050463</td></td<> | GTIN                                         | 4048879050463 |
| Operating voltage DC max.8 ACurrent operating per port max.8 ATotal current max.8 ATotal current max.12 ADegree of protection   ElectricalP20Insulation strength ASI Power Power (PK 06064-1)50 VInsulation strength ASI Power Power (PK 06064-1)50 VMorting mittodgeschrapptSuitable for mounting typemounting ral. (EN 60715)Height61 mmSuitable for mounting typemounting ral. (EN 60715)Height52 mmConstrement main.20 °COperating formparture max.70 °CConstrement Max.70 °CConstrem                                                                                                                                                                                  | Packaging unit                               | 1             |
| Current operating per port max.     8 Å       Total current max.     12 Å       Device protection [Electrical        Device protection [Electrical        Depice of protection (EN IEC 60529)     IP20       Insulation strength Proven Power (EN 60664-1)     50 V       Meuning instrength Powen Power (EN 60664-1)     50 V       Meuning method     geschnappt       Stribub for mounting type     mounting rail (EN 60715)       Height     61 mm       Vedith     25 mm       Depiding temperature max.     70 °C       Concenting type     70 °C       Contenting     70 °C       Connection type 5     12       Connection type 5     12       Connection type 1     14       Connection type 3     13       Connection type 4     14       Connection type 5     15       Connection type 5     15       Connection type 5     15       Connection type 6     2       Family construction form     terminal       Connection type 8     16       Connection type 8<                                                                                                                                                                                                                       | Electrical data   Supply                     |               |
| Current operating per port max.     8 Å       Total current max.     12 Å       Device protection [Electrical        Device protection [Electrical        Depice of protection (EN IEC 60529)     IP20       Insulation strength Proven Power (EN 60664-1)     50 V       Meuning instrength Powen Power (EN 60664-1)     50 V       Meuning method     geschnappt       Stribub for mounting type     mounting rail (EN 60715)       Height     61 mm       Vedith     25 mm       Depiding temperature max.     70 °C       Concenting type     70 °C       Contenting     70 °C       Connection type 5     12       Connection type 5     12       Connection type 1     14       Connection type 3     13       Connection type 4     14       Connection type 5     15       Connection type 5     15       Connection type 5     15       Connection type 6     2       Family construction form     terminal       Connection type 8     16       Connection type 8<                                                                                                                                                                                                                       | Operating voltage DC max.                    | 36 V          |
| Total current max.     12 A       Device protection   Electrical       Insulation strength PowerPower (EN 60664-1) 50 V       Insulation strength ASI/Power     200 V       Mechanical data [Jounting data       Mechanical data [Jounting data]       Beight     61 m       Width     25 mn       Depth     152 mm       Controlly     70 °C       Connection type 5     11       Connection type 5     15       Connection type 5     15       Connection type 6     Power / Asi <td>Current operating per port max.</td> <td>8 A</td>                                                                                                                                                         | Current operating per port max.              | 8 A           |
| Degree of protection (EN IEC 60529)IP20Insulation strength ASIPower (EN 60664-1)50 VInsulation strength ASIPower (EN 60664-1)50 VMeunting rangth ASIPower (EN 60664-1)50 VMeunting rangth ASIPower (EN 60664-1)90 VMeunting rangth ASIPower (EN 6075)90 VSuitable for mounting typemounting rail, (EN 60715)Height61 mmOperating temperature min.20 °COperating temperature min.20 °COperating temperature max.70 °CContornity70 °CProduct standardEN 60664-1Connection type 512Connection type 513Connection type 515Connection type 515Connection type 515Connection type 6Serew terminals SKFamily construction formterminalConnection type 111Connection type 515Connection type 6Serew terminals SKFamily construction formterminalConnection type 62PiN 111 +PiN 211 +Connection formterminalConnection formterminalConnection type 712 +PiN 112 +PiN 212 +PiN 112 +PiN 112 +PiN 212 +Connection formterminals SKFamily construction formterminals SKFamily construction formterminalConnection formterminal <th< td=""><td></td><td>12 A</td></th<>                                                                                                                                         |                                              | 12 A          |
| Insulation strength Power/Power (EN 60684-1)     50 V       Insulation strength ASI/Power     200 V       Mechanical data   Mounting data     geschnappt       Mounting method     geschnappt       Suitable for mounting type     mounting method       Width     25 mm       Degth     152 mm       Environmental characteristics / Climatic     Concenting type       Operating temperature min.     -20 °C       Operating temperature max.     70 °C       Connent     Fe Ko6664-1       Connection type 5     16       Connection type 1     11       Connection type 3     13       Connection type 4     14       Connection type 5     15       Connection type 6     Power / Asi       Connection type 6     Power / Asi       Connection type 6     Power / Asi       Connection type 5     15       Connection type 6     Power / Asi       Connection type 7     11       Connection type 7     15       Connection type 7     15       Connection type 7     15                                                                                                                                                                                                                      | Device protection   Electrical               |               |
| Insulation strength ASI/Power     200 V       Mechanical data   Mounting data     geschnappt       Mounting method     geschnappt       Suitable for mounting type     mounting rail, (EN 60715)       Height     61 mm       Width     25 mm       Depth     152 mm       Environmental characteristics / Climatic     Commenting temperature min.       -20 °C     Commenting temperature min.       -20 °C     Commenting temperature min.       Operating temperature min.     -20 °C       Connection type 6     EN 60664-1       Connection type 1     11       Connection type 3     13       Connection type 4     14       Connection type 5     15       Connection type 5     15       Connection type 6     Power / Asi       Connection type 5     15       Connection type 5     15       Connection type 5     15       Connection type 6     Power / Asi       Connection type 7     Imminal       Gonder form     terminal       Connection type 7     Imminal <t< td=""><td>Degree of protection (EN IEC 60529)</td><td>IP20</td></t<>                                                                                                                                           | Degree of protection (EN IEC 60529)          | IP20          |
| Mechanical data   Mounting data       Mounting method     geschnappt       Suitable for mounting rail, (EN 80715)       Bidght     61 mm       Width     28 mm       Depth     152 mm       Environmental characteristics / Climatic     20 °C       Operating temperature mix.     20 °C       Operating temperature max.     70 °C       Connection type 6     600604-1       Connection type 1     11       Connection type 1     12       Connection type 1     13       Connection type 4     14       Connection type 5     15       Connection type 4     14       Connection type 4     14       Connection type 4     14       Connection type 4     14       Connection type 5     15       Connection type 6     SK                                                                                                                                                                                                                                                                           | Insulation strength Power/Power (EN 60664-1) | 50 V          |
| Mounting method     geschnappt       Suitable for mounting type     mounting rul, (EN 60715)       Height     61 mm       Width     25 mm       Depth     152 mm       Environmental characteristics   Climatic     Concoll       Operating temperature min.     20 °C       Operating temperature min.     70 °C       Environmental characteristics   Climatic     Concoll       Connection type 1     10 °C       Connection type 1     11       Connection type 1     11       Connection type 1     14       Connection type 5     15       Connection type 4     14       Connection type 5     15       Connection type 6     Sorew terminals SK       Family construction form     terminal       Gender     female       Color contact arrier     green       No. of poles     2       PIN 1     11 +       PIN 2     11 -       Connection type 5     5       Gonnection type 5     5       Family construction form     terminal                                                                                                                                                                                                                                                        | Insulation strength ASI/Power                | 200 V         |
| Mounting method     geschnappt       Suitable for mounting type     mounting rul, (EN 60715)       Height     61 mm       Width     25 mm       Depth     152 mm       Environmental characteristics   Climatic     Concoll       Operating temperature min.     20 °C       Operating temperature min.     70 °C       Environmental characteristics   Climatic     Concoll       Connection type 1     10 °C       Connection type 1     11       Connection type 1     11       Connection type 1     14       Connection type 5     15       Connection type 4     14       Connection type 5     15       Connection type 6     Sorew terminals SK       Family construction form     terminal       Gender     female       Color contact arrier     green       No. of poles     2       PIN 1     11 +       PIN 2     11 -       Connection type 5     5       Gonnection type 5     5       Family construction form     terminal                                                                                                                                                                                                                                                        | Mechanical data   Mounting data              |               |
| Suitable for mounting type     mounting rail, (EN 60715)       Height     61 mm       Width     25 mm       Depth     152 mm       Environmental characteristics [ Climatic                                                                                                                                                                                                                                                                                                                                                                                                                                                                                                                                                                                                                                                                                                                                                                                                                                                                                                                                                                                                                        |                                              | geschnappt    |
| Height     61 mm       Width     25 mm       Depth     152 mm       Environmental characteristics   Climatic       Operating temperature min.     -20 °C       Operating temperature max.     70 °C       Contormity     Product standard       Product standard     EN 80664-1       Connection type 6     Environmental characteristics   Climatic       Connection type 1     11       Connection type 3     13       Connection type 4     14       Connection type 5     15       Connection type 6     Power / Asi       Connection type 7     Is error       Gender     female       Color contact carrier     green       No. of poles     2       PIN 1     11 +       PIN 2     11 -       Construction form     ternale       Color                                                                                                                                                                                                                                             |                                              |               |
| Width     25 mm       Depth     152 mn       Environmental characteristics   Climatic       Operating temperature min.     -20 °C       Operating temperature max.     70 °C       Contornity     Product standard       Environmental characteristics   Climatic     Contornity       Product standard     EN 60664-1       Connection type 1     11       Connection type 2     12       Connection type 3     13       Connection type 4     14       Connection type 5     15       Connection type 5     15       Connection type 6     Power / Asi       Connection form     Screw terminals SK       Family construction form     termale       Color contact carrier     green       No. of poles     2       PIN 1     11 +       PIN 2     11 -       Contact carrier     green       No. of poles     2       PIN 1     11 +       PIN 2     11 -       Conrection form     terminals       Gender     female                                                                                                                                                                                                                                                                           |                                              |               |
| Depth     152 mm       Environmental characteristics   Climatic       Operating temperature min.     -20 °C       Operating temperature max.     70 °C       Conformity     EN 60664-1       Connection type 1     11       Connection type 2     12       Connection type 3     13       Connection type 4     14       Connection type 5     15       Connection type 6     Power / Asi       Connection type 6     Power / Asi       Connection type 7     15       Connection type 6     Power / Asi       Connection type 7     15       Connection type 6     Power / Asi       Connection type 7     15       Connection type 6     Power / Asi       Connection torm     terminal       Gender     female       Color contact carrier     green       No. of poles     2       PIN 1     11 +       PIN 2     11 -       Connection form     terminal       Gender     female       Color contact carrier     green <td></td> <td></td>                                                                                                                                                                                                                                                    |                                              |               |
| Environmental characteristics   Climatic       Operating temperature min.     -20 ° C       Operating temperature max.     70 ° C       Contemity        Product standard     EN 60664-1       Connection type 1     11       Connection type 1     11       Connection type 1     13       Connection type 3     13       Connection type 4     14       Connection type 5     15       Connection type 6     Power / Asi       Connection type 6     Power / Asi       Connection type 6     Power / Asi       Connection type 6     Screw terminals SK       Family construction form     terminal       Gender     female       Color contact carrier     green       No. of poles     2       PIN 1     11 +       PIN 2     11 -       Connection form     terminals SK       Family construction form     terminal       Gender     female       Color contact carrier     green       No. of poles     2       PiN 2     11 -                                                                                                                                                                                                                                                              |                                              |               |
| Operating temperature min.     -20 °C       Operating temperature max.     70 °C       Conformity     F       Product standard     EN 60664-1       Connection type 6     F       Connection type 1     11       Connection type 2     12       Connection type 3     13       Connection type 4     14       Connection type 5     15       Connection type 6     Power / Asi       Connection type 7     female       Color contact carrier     green       No. of poles     2       PIN 1     11+       PIN 2     11-       Connection form     Serew terminals SK       Family construction form     terminal       Gender     female       Color contact carrier     green       No.                                                                                                                                                                                                                                                          |                                              |               |
| Operating temperature max.     70 °C       Conformity     EN 60664-1       Connection type 6        Connection type 1     11       Connection type 2     12       Connection type 3     13       Connection type 4     14       Connection type 5     15       Connection type 6     Power / Asi       Connection form     terminal       Gender     female       Color contact carrier     green       No. of poles     2       PIN 1     11 +       PIN 2     11 -       Connection form     terminals SK       Family construction form     terminal       Gender     female       Color contact carrier     green       No. of poles     2       PIN 1     12 +       PIN 2     12 -                                                                                                                                                                                                                                                                                                   |                                              | 20.00         |
| Conformity     Product standard   EN 60664-1     Connection type 5   11     Connection type 1   11     Connection type 2   12     Connection type 3   13     Connection type 4   14     Connection type 5   15     Connection type 6   Power / Asi     Connection type 7   Emails     Connection type 6   Power / Asi     Connection type 7   Emails     Connection form   Erremial     Gender   female     Color contact carrier   green     No. of poles   2     PIN 1   11 +     Color contact carrier   green     No. of poles   2     Color contact carrier   green     No. of poles   2     PIN 1   12 +     PIN 2   12 -                                                                                                                                                                                                                                                                                                                                                                          |                                              |               |
| Product standard EN 80664.1   Connection type 6 11   Connection type 1 11   Connection type 2 12   Connection type 3 13   Connection type 4 14   Connection type 5 15   Connection type 6 Power / Asi   Connection type 6 Power / Asi   Connection type 7 If mila   Color contact carrier green   No. of poles 2   PIN 1 If +   PIN 2 If -   Connection form terminal   Gender female   Color contact carrier green   No. of poles 2   PIN 1 If +   PIN 2 If -   Color contact carrier green   No. of poles 2   PIN 1 If +   PIN 2 If -   No. of poles 2   PIN 1 If +                                                                                                                                                                                                                                                                                                                                                                                                                          |                                              |               |
| Connection type 6       Connection type 1     11       Connection type 2     12       Connection type 3     13       Connection type 4     14       Connection type 5     15       Connection type 6     Power / Asi       Connection type 7     Screw terminals SK       Family construction form     terminal       Color contact carrier     green       No. of poles     2       PIN 1     11 +       PiN 2     11 -       Color contact carrier     green       No. of poles     2       PIN 1     12 +       PIN 2     12 -       Conection     Screw termi                                                                                                                                                                                                                                                          |                                              |               |
| Connection type 1     11       Connection type 2     12       Connection type 3     13       Connection type 4     14       Connection type 5     15       Connection type 6     Power / Asi       Connection type 6     Screw terminals SK       Family construction form     terminal       Gender     female       Color contact carrier     green       No. of poles     2       PIN 1     11 +       PIN 2     11 -       Connection form     terminal       Gender     female       Color contact carrier     green       No. of poles     2       PIN 1     11 +       PIN 2     12 -       Color contact carrier     green       No. of poles     2       PIN 1     12 +       PIN 2     12 -       Connection     Screw terminals SK       Family construction form     terminal       Gender     female       Color contact carrier     green       No. of poles     2<                                                                                                                                                                                                                                                                                                                  |                                              | EN 60664-1    |
| Connection type 2     12       Connection type 3     13       Connection type 4     14       Connection type 5     15       Connection type 6     Power / Asi       Connection     Screw terminals SK       Family construction form     terminal       Gender     female       Color contact carrier     green       No. of poles     2       PIN 1     11 +       PIN 2     11 -       Connection form     terminal       Gender     female       Connection     Screw terminals SK       PIN 1     11 +       PIN 2     11 -       Connection     Screw terminals SK       Family construction form     terminal       Gender     female       Color contact carrier     green       No. of poles     2       PIN 1     12 +       PIN 2     12 -       Connection     Screw terminals SK       Family construction form     terminal       Gender     termale       Color contact carrier<                                                                                                                                                                                                                                                                                                     | Connection type 6                            |               |
| Connection type 313Connection type 414Connection type 515Connection type 6Power / AsiConnectionScrew terminals SKFamily construction formterminalGenderfemaleColor contact carriergreenNo. of poles2PIN 111 +PIN 211 -Connection formterminalGenderfemaleColor contact carriergreenNo. of poles2PIN 111 +PIN 211 -Connection formterminals SKFamily construction formterminalGendergreenNo. of poles2PIN 112 +PIN 112 +PIN 212 -ConnectionScrew terminals SKFamily construction formterminalGender12 -ConnectionScrew terminals SKFamily construction formterminalGenderfemaleConnectionScrew terminals SKFamily construction formterminalGenderfemaleConnectionScrew terminals SKFamily construction formterminalGenderfemaleColor contact carriergreen                                                                                                                                                                                                                                                                                                                                                                                                                                           | Connection type 1                            | 11            |
| Connection type 414Connection type 515Connection type 6Power / AsiConnectionScrew terminals SKFamily construction formterminalGenderfemaleColor contact carriergreenNo. of poles2PIN 111 +PIN 211 -Connection formterminalGenderfemaleConnectionScrew terminals SKFamily construction formterminalGenderfemaleConnectionScrew terminals SKFamily construction formterminalGenderfemaleColor contact carriergreenNo. of poles2PIN 112 +PIN 212 -ConnectionScrew terminals SKFamily construction formterminalGenderfemaleConnectionScrew terminals SKFamily construction formterminalGenderfemaleConnectionScrew terminals SKFamily construction formterminalGenderfemaleConnectionScrew terminals SKFamily construction formterminalGenderfemaleColor contact carriergreen                                                                                                                                                                                                                                                                                                                                                                                                                          |                                              | 12            |
| Connection type 515Connection type 6Power / AsiConnectionScrew terminals SKFamily construction formterminalGenderfemaleColor contact carriergreenNo. of poles2PIN 111 +PIN 211 -Construction formterminals SKFamily construction formterminals SKFamily construction formScrew terminals SKFamily construction formterminalGenderfemaleConnectionScrew terminals SKFamily construction formterminalGenderfemaleColor contact carriergreenNo. of poles2PIN 112 +PIN 212 -ConnectionScrew terminals SKFamily construction formterminalGenderfemaleColor contact carriergreenGenderfemaleConnectionScrew terminals SKFamily construction formterminalGenderfemaleConnectionScrew terminals SKFamily construction formterminalGenderfemaleColor contact carriergreen                                                                                                                                                                                                                                                                                                                                                                                                                                   |                                              |               |
| Connection type 6Power / AsiConnectionScrew terminals SKFamily construction formterminalGenderfemaleColor contact carriergreenNo. of poles2PIN 111 +PIN 211 -ConnectionScrew terminals SKFamily construction formterminalGenderfemaleConnectionScrew terminals SKFamily construction formterminalGenderfemaleColor contact carriergreenNo. of poles2PIN 112 +PIN 212 -ConnectionScrew terminals SKFamily construction formterminalGenderfemaleColor contact carriergreenNo. of poles2PIN 112 +PIN 212 -ConnectionScrew terminals SKFamily construction formterminalGenderfemaleColor contact carriergreen                                                                                                                                                                                                                                                                                                                                                                                                                                                                                                                                                                                          |                                              |               |
| ConnectionScrew terminals SKFamily construction formterminalGenderfemaleColor contact carriergreenNo. of poles2PIN 111 +PIN 211 -ConnectionScrew terminals SKFamily construction formterminalGenderfemaleColor contact carriergreenNo. of poles2PIN 211 -ConnectionScrew terminals SKFamily construction formterminalGenderfemaleColor contact carriergreenNo. of poles2PIN 112 +PIN 212 -ConnectionScrew terminals SKFamily construction formterminals SKFamily construction formterminalGendergreenNo. of poles2PIN 112 +PIN 212 -ConnectionScrew terminals SKFamily construction formterminalGenderfemaleColor contact carriergreen                                                                                                                                                                                                                                                                                                                                                                                                                                                                                                                                                             |                                              |               |
| Family construction formterminalGenderfemaleColor contact carriergreenNo. of poles2PIN 111 +PIN 211 -ConnectionScrew terminals SKFamily construction formterminalGenderfemaleColor contact carriergreenNo. of poles2PIN 112 +PIN 212 -ConnectionScrew terminals SKFamily construction formterminalGendergreenNo. of poles2PIN 112 +PIN 212 -Connection formterminals SKFamily construction formterminals SKFamily construction formgreenOnnectionScrew terminals SKFamily construction formgreenGenderfemaleColor contact carriergreen                                                                                                                                                                                                                                                                                                                                                                                                                                                                                                                                                                                                                                                             |                                              |               |
| GenderfemaleColor contact carriergreenNo. of poles2PIN 111 +PIN 211 -ConnectionScrew terminals SKFamily construction formterminalGenderfemaleColor contact carriergreenNo. of poles2PIN 112 +PIN 212 -ConnectionScrew terminals SKFamily construction formterminalGendergreenColor contact carriergreenNo. of poles2PIN 112 +PIN 212 -ConnectionScrew terminals SKFamily construction formterminalGenderfemaleColor contact carriergreen                                                                                                                                                                                                                                                                                                                                                                                                                                                                                                                                                                                                                                                                                                                                                           |                                              |               |
| Color contact carriergreenNo. of poles2PIN 111 +PIN 211 -ConnectionScrew terminals SKFamily construction formterminalGenderfemaleColor contact carriergreenNo. of poles2PIN 112 +PIN 212 -ConnectionScrew terminals SKFamily construction formterminalGendergreenNo. of poles2PIN 112 +PIN 212 -ConnectionScrew terminals SKFamily construction formterminalGenderfemaleConnectionScrew terminals SKFamily construction formterminalGenderfemaleColor contact carriergreen                                                                                                                                                                                                                                                                                                                                                                                                                                                                                                                                                                                                                                                                                                                         |                                              |               |
| No. of poles2PIN 111 +PIN 211 -ConnectionScrew terminals SKFamily construction formterminalGenderfemaleColor contact carriergreenNo. of poles2PIN 112 +PIN 212 -ConnectionScrew terminals SKFamily construction formterminalGendergreenNo. of poles2PIN 112 +PIN 212 -ConnectionScrew terminals SKFamily construction formterminalGenderfemaleColor contact carriergreen                                                                                                                                                                                                                                                                                                                                                                                                                                                                                                                                                                                                                                                                                                                                                                                                                           |                                              | female        |
| PIN 111 +PIN 211 -ConnectionScrew terminals SKFamily construction formterminalGenderfemaleColor contact carriergreenNo. of poles2PIN 112 +PIN 212 -ConnectionScrew terminals SKFamily construction formterminalGenderfemaleOc. of poles2PIN 112 +PIN 212 -ConnectionScrew terminals SKFamily construction formterminalGenderfemaleColor contact carriergreen                                                                                                                                                                                                                                                                                                                                                                                                                                                                                                                                                                                                                                                                                                                                                                                                                                       |                                              |               |
| PIN 211 -ConnectionScrew terminals SKFamily construction formterminalGenderfemaleColor contact carriergreenNo. of poles2PIN 112 +PIN 212 -ConnectionScrew terminals SKFamily construction formterminalGenderfemaleConnectionScrew terminals SKFamily construction formterminalGenderfemaleColor contact carriergreen                                                                                                                                                                                                                                                                                                                                                                                                                                                                                                                                                                                                                                                                                                                                                                                                                                                                               |                                              |               |
| ConnectionScrew terminals SKFamily construction formterminalGenderfemaleColor contact carriergreenNo. of poles2PIN 112 +PIN 212 -ConnectionScrew terminals SKFamily construction formterminalGenderfemaleConnectionScrew terminals SKFamily construction formterminalGenderfemaleColor contact carriergreen                                                                                                                                                                                                                                                                                                                                                                                                                                                                                                                                                                                                                                                                                                                                                                                                                                                                                        |                                              |               |
| Family construction formterminalGenderfemaleColor contact carriergreenNo. of poles2PIN 112 +PIN 212 -ConnectionScrew terminals SKFamily construction formterminalGenderfemaleColor contact carriergreen                                                                                                                                                                                                                                                                                                                                                                                                                                                                                                                                                                                                                                                                                                                                                                                                                                                                                                                                                                                            |                                              |               |
| GenderfemaleColor contact carriergreenNo. of poles2PIN 112 +PIN 212 -ConnectionScrew terminals SKFamily construction formterminalGenderfemaleColor contact carriergreen                                                                                                                                                                                                                                                                                                                                                                                                                                                                                                                                                                                                                                                                                                                                                                                                                                                                                                                                                                                                                            |                                              |               |
| Color contact carriergreenNo. of poles2PIN 112 +PIN 212 -ConnectionScrew terminals SKFamily construction formterminalGenderfemaleColor contact carriergreen                                                                                                                                                                                                                                                                                                                                                                                                                                                                                                                                                                                                                                                                                                                                                                                                                                                                                                                                                                                                                                        |                                              |               |
| No. of poles2PIN 112 +PIN 212 -ConnectionScrew terminals SKFamily construction formterminalGenderfemaleColor contact carriergreen                                                                                                                                                                                                                                                                                                                                                                                                                                                                                                                                                                                                                                                                                                                                                                                                                                                                                                                                                                                                                                                                  |                                              | Iemale        |
| PIN 1 12 +   PIN 2 12 -   Connection Screw terminals SK   Family construction form terminal   Gender female   Color contact carrier green                                                                                                                                                                                                                                                                                                                                                                                                                                                                                                                                                                                                                                                                                                                                                                                                                                                                                                                                                                                                                                                          |                                              |               |
| PIN 2 12 -   Connection Screw terminals SK   Family construction form terminal   Gender female   Color contact carrier green                                                                                                                                                                                                                                                                                                                                                                                                                                                                                                                                                                                                                                                                                                                                                                                                                                                                                                                                                                                                                                                                       | No. of poles                                 |               |
| Connection Screw terminals SK   Family construction form terminal   Gender female   Color contact carrier green                                                                                                                                                                                                                                                                                                                                                                                                                                                                                                                                                                                                                                                                                                                                                                                                                                                                                                                                                                                                                                                                                    | PIN 1                                        |               |
| Family construction formterminalGenderfemaleColor contact carriergreen                                                                                                                                                                                                                                                                                                                                                                                                                                                                                                                                                                                                                                                                                                                                                                                                                                                                                                                                                                                                                                                                                                                             | PIN 2                                        |               |
| Gender female   Color contact carrier green                                                                                                                                                                                                                                                                                                                                                                                                                                                                                                                                                                                                                                                                                                                                                                                                                                                                                                                                                                                                                                                                                                                                                        |                                              |               |
| Color contact carrier green                                                                                                                                                                                                                                                                                                                                                                                                                                                                                                                                                                                                                                                                                                                                                                                                                                                                                                                                                                                                                                                                                                                                                                        |                                              |               |
|                                                                                                                                                                                                                                                                                                                                                                                                                                                                                                                                                                                                                                                                                                                                                                                                                                                                                                                                                                                                                                                                                                                                                                                                    |                                              |               |
| No. of poles 2                                                                                                                                                                                                                                                                                                                                                                                                                                                                                                                                                                                                                                                                                                                                                                                                                                                                                                                                                                                                                                                                                                                                                                                     |                                              |               |
|                                                                                                                                                                                                                                                                                                                                                                                                                                                                                                                                                                                                                                                                                                                                                                                                                                                                                                                                                                                                                                                                                                                                                                                                    | No. of poles                                 | 2             |

Murrelektronik Ltd. | 5 Albion Street, Pendlebury Industrial Estate, Swinton | Manchester M27 4FG | Fon +44 161 728 3133 | Fax +44 161 728 3130 | shop@murrelektronik.co.uk | shop.murrelektronik.co.uk

| PIN 1                    | 13 +               |
|--------------------------|--------------------|
| PIN 2                    | 13 -               |
| Connection               | Screw terminals SK |
| Family construction form | terminal           |
| Gender                   | female             |
| Color contact carrier    | green              |
| No. of poles             | 2                  |
| PIN 1                    | 14 +               |
| PIN 2                    | 14 -               |
| Connection               | Screw terminals SK |
| Family construction form | terminal           |
| Gender                   | female             |
| Color contact carrier    | green              |
| No. of poles             | 2                  |
| PIN 1                    | 15 +               |
| PIN 2                    | 15 -               |
| Connection               | Screw terminals SK |
| Family construction form | terminal           |
| Gender                   | female             |
| Color contact carrier    | green              |
| No. of poles             | 4                  |
| PIN 1                    | 1+                 |
| PIN 2                    | 1-                 |
| PIN 3                    | 2 +                |
| PIN 4                    | 2 -                |