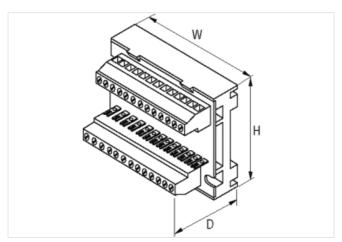

stay connected

| ETIM-5.0                                 | EC000683                            |  |
|------------------------------------------|-------------------------------------|--|
| customs tariff number                    | 85369010                            |  |
| GTIN                                     | 4048879042277                       |  |
| Packaging unit                           | 1                                   |  |
| Electrical data   Supply                 |                                     |  |
| Operating voltage AC                     | 50 V                                |  |
| Operating voltage DC                     | 50 V                                |  |
| Operating current max.                   | 5 A                                 |  |
| Installation                             |                                     |  |
| Connection cross section max.            | 4 mm <sup>2</sup>                   |  |
| Installation   Connection                |                                     |  |
| Connection                               | Screw terminals SK                  |  |
| Connection information                   | Lötstützpunktpaare (Raster 5 mm)    |  |
| Device protection   Media                |                                     |  |
| Flame resistance                         | flame retardant                     |  |
| Mechanical data   Material data          |                                     |  |
| Housing properties                       | open design                         |  |
| Material housing                         | Plastic                             |  |
| Mechanical data   Mounting data          |                                     |  |
| Distance of solder pins                  | 24 mm                               |  |
| Mounting method                          | screwed, geschnappt                 |  |
| Suitable for mounting type               | Mounting rail TH35, G32, (EN 60715) |  |
| Height                                   | 63 mm                               |  |
| Width                                    | 45 mm                               |  |
| Depth                                    | 36 mm                               |  |
| Environmental characteristics   Climatic | c                                   |  |
| Operating temperature min.               | -20 °C                              |  |
| Operating temperature max.               | 60 °C                               |  |