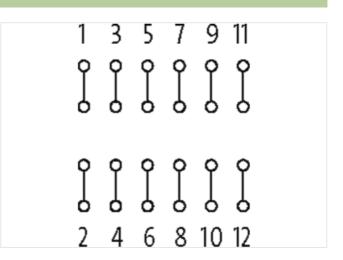

## **ASSEMBLY MODULE MP 6**

Mounting rail / screw-type terminal

6 pairs of solder pins screw terminals connected to solder pin pairs