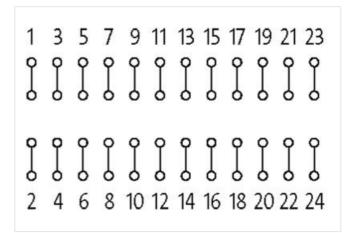

## **ASSEMBLY MODULE MP 12**

Mounting rail / screw-type terminal

12 pairs of solder pins screw terminals connected to solder pin pairs

stay connected

| ETIM-5.0                              | EC002780                            |
|---------------------------------------|-------------------------------------|
| customs tariff number                 | 85369010                            |
| GTIN                                  | 4048879042253                       |
| Packaging unit                        | 1                                   |
| Electrical data   Supply              |                                     |
| Operating voltage AC                  | 50 V                                |
| Operating voltage DC                  | 50 V                                |
| Operating current max.                | 5 A                                 |
| Installation                          |                                     |
| Connection cross section max.         | 4 mm²                               |
| Installation   Connection             |                                     |
| Connection                            | Screw terminals SK                  |
| Connection information                | Lötstützpunktpaare (Raster 5 mm)    |
| Device protection   Media             |                                     |
| Flame resistance                      | flame retardant                     |
| Mechanical data   Material data       |                                     |
| Housing properties                    | open design                         |
| Material housing                      | Plastic                             |
| Mechanical data   Mounting data       |                                     |
| Distance of solder pins               | 24 mm                               |
| Mounting method                       | screwed, geschnappt                 |
| Suitable for mounting type            | Mounting rail TH35, G32, (EN 60715) |
| Height                                | 63 mm                               |
| Width                                 | 70 mm                               |
| Depth                                 | 36 mm                               |
| Environmental characteristics   Clima | tic                                 |
| Operating temperature min.            | -20 °C                              |
| Operating temperature max.            | 60 °C                               |