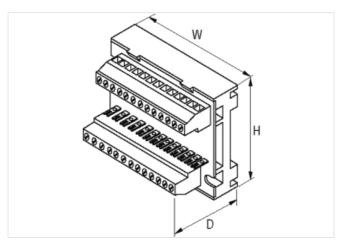

stay connected

| ETIM-5.0                              | EC002780                            |
|---------------------------------------|-------------------------------------|
| customs tariff number                 | 85369010                            |
| GTIN                                  | 4048879042253                       |
| Packaging unit                        | 1                                   |
| Electrical data   Supply              |                                     |
| Operating voltage AC                  | 50 V                                |
| Operating voltage DC                  | 50 V                                |
| Operating current max.                | 5 A                                 |
| Installation                          |                                     |
| Connection cross section max.         | 4 mm²                               |
| Installation   Connection             |                                     |
| Connection                            | Screw terminals SK                  |
| Connection information                | Lötstützpunktpaare (Raster 5 mm)    |
| Device protection   Media             |                                     |
| Flame resistance                      | flame retardant                     |
| Mechanical data   Material data       |                                     |
| Housing properties                    | open design                         |
| Material housing                      | Plastic                             |
| Mechanical data   Mounting data       |                                     |
| Distance of solder pins               | 24 mm                               |
| Mounting method                       | screwed, geschnappt                 |
| Suitable for mounting type            | Mounting rail TH35, G32, (EN 60715) |
| Height                                | 63 mm                               |
| Width                                 | 70 mm                               |
| Depth                                 | 36 mm                               |
| Environmental characteristics   Clima | tic                                 |
| Operating temperature min.            | -20 °C                              |
| Operating temperature max.            | 60 °C                               |