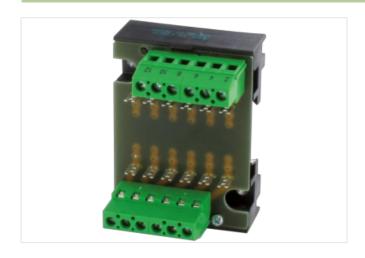

## **ASSEMBLY MODULE MP 12**

Mounting rail / screw-type terminal

12 pairs of solder pins screw terminals connected to solder pin pairs

## Illustration

Product may differ from Image

| Commercial data |          |  |
|-----------------|----------|--|
| ECLASS-6.0      | 27260710 |  |
| ECLASS-6.1      | 27141149 |  |
| ECLASS-7.0      | 27141149 |  |
| ECLASS-8.0      | 27141149 |  |
| ECLASS-9.0      | 27141149 |  |
| ECLASS-10.1     | 27141149 |  |
| ECLASS-11.1     | 27141149 |  |
| ECLASS-12.0     | 27141149 |  |