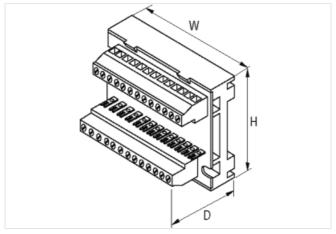

| ETIM-5.0                                 | EC002780                            |
|------------------------------------------|-------------------------------------|
| customs tariff number                    | 85369010                            |
| GTIN                                     | 4048879042246                       |
| Packaging unit                           | 1                                   |
| Electrical data   Supply                 |                                     |
| Operating voltage AC                     | 50 V                                |
| Operating voltage DC                     | 50 V                                |
| Operating current max.                   | 5 A                                 |
| Installation                             |                                     |
| Connection cross section max.            | 4 mm²                               |
| Installation   Connection                |                                     |
| Connection                               | Screw terminals SK                  |
| Connection information                   | Lötstützpunktpaare (Raster 5 mm)    |
| Device protection   Media                |                                     |
| Flame resistance                         | flame retardant                     |
| Mechanical data   Material data          |                                     |
| Housing properties                       | open design                         |
| Material housing                         | Plastic                             |
| Mechanical data   Mounting data          |                                     |
| Distance of solder pins                  | 24 mm                               |
| Mounting method                          | screwed, geschnappt                 |
| Suitable for mounting type               | Mounting rail TH35, G32, (EN 60715) |
| Height                                   | 63 mm                               |
| Width                                    | 90 mm                               |
| Depth                                    | 36 mm                               |
| Environmental characteristics   Climatic |                                     |
| Operating temperature min.               | -20 °C                              |
| Operating temperature max.               | 60 °C                               |