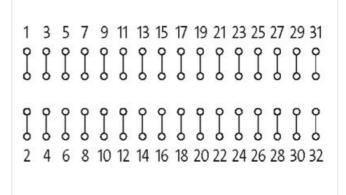

## **ASSEMBLY MODULE MP 16**

Mounting rail / screw-type terminal

16 pairs of solder pins screw terminals connected to solder pin pairs

| ETIM-5.0                                 | EC002780                            |
|------------------------------------------|-------------------------------------|
| customs tariff number                    | 85369010                            |
| GTIN                                     | 4048879042246                       |
| Packaging unit                           | 1                                   |
| Electrical data   Supply                 |                                     |
| Operating voltage AC                     | 50 V                                |
| Operating voltage DC                     | 50 V                                |
| Operating current max.                   | 5 A                                 |
| Installation                             |                                     |
| Connection cross section max.            | 4 mm²                               |
| Installation   Connection                |                                     |
| Connection                               | Screw terminals SK                  |
| Connection information                   | Lötstützpunktpaare (Raster 5 mm)    |
| Device protection   Media                |                                     |
| Flame resistance                         | flame retardant                     |
| Mechanical data   Material data          |                                     |
| Housing properties                       | open design                         |
| Material housing                         | Plastic                             |
| Mechanical data   Mounting data          |                                     |
| Distance of solder pins                  | 24 mm                               |
| Mounting method                          | screwed, geschnappt                 |
| Suitable for mounting type               | Mounting rail TH35, G32, (EN 60715) |
| Height                                   | 63 mm                               |
| Width                                    | 90 mm                               |
| Depth                                    | 36 mm                               |
| Environmental characteristics   Climatic |                                     |
| Operating temperature min.               | -20 °C                              |
| Operating temperature max.               | 60 °C                               |