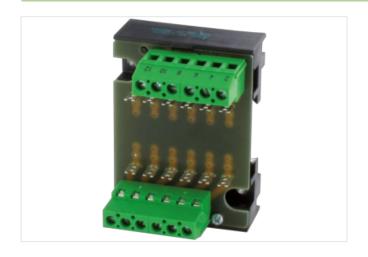

## **ASSEMBLY MODULE MP 16**

Mounting rail / screw-type terminal

16 pairs of solder pins screw terminals connected to solder pin pairs

## Illustration

Product may differ from Image

| Commercial data |          |  |
|-----------------|----------|--|
| ECLASS-6.0      | 27260710 |  |
| ECLASS-6.1      | 27141149 |  |
| ECLASS-7.0      | 27141149 |  |
| ECLASS-8.0      | 27141149 |  |
| ECLASS-9.0      | 27141149 |  |
| ECLASS-10.1     | 27141149 |  |
| ECLASS-11.1     | 27141149 |  |
| ECLASS-12.0     | 27141149 |  |