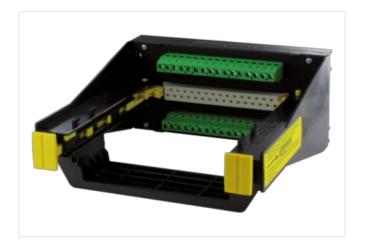

## **EUROCARD HOLDER**

SKP 31/II

Screw terminals

31-pole (DIN 41617)

Connection via double row terminals on one side

With the vertical snap adapter SASA 135 Art.-No. 63900 the holder can be mounted at right-angles on the rail.

The D2 size is for a card without a front plate.

To insert the card first press down the 2 yellow buttons. Then slide the Eurocard into the guide slots pushing until fully engaged. The card is now locked into position. It can be removed by pressing down on the 2 yellow buttons.