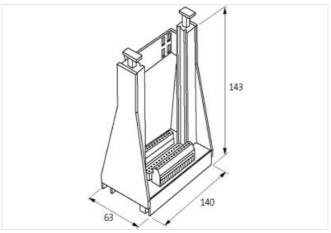

## Illustration

Product may differ from Image

| Commercial data |          |
|-----------------|----------|
| ECLASS-6.0      | 27260710 |
| ECLASS-6.1      | 27260704 |
| ECLASS-7.0      | 27440402 |

| ECLASS-8.0                          | 27440402                  |
|-------------------------------------|---------------------------|
| ECLASS-9.0                          | 27460201                  |
| ECLASS-10.1                         | 27440402                  |
| ECLASS-11.1                         | 27460201                  |
| ECLASS-12.0                         | 27460201                  |
| ETIM-5.0                            | EC002780                  |
| customs tariff number               | 85366990                  |
| GTIN                                | 4048879042208             |
| Packaging unit                      | 1                         |
| Electrical data   Supply            |                           |
| Operating voltage AC                | 250 V                     |
| Operating current max.              | 5 A                       |
| Installation                        |                           |
| Connection cross-section solid max. | 4 mm²                     |
| Installation   Pin assignment       |                           |
| No. of poles                        | 31                        |
| Device protection   Electrical      |                           |
| Overvoltage category (EN 60664-1)   | I                         |
| Device protection   Media           |                           |
| Flame resistance                    | flame retardant           |
| Mechanical data                     |                           |
| Type of socket connector            | DIN 41617                 |
| Mechanical data   Material data     |                           |
| Material housing                    | Plastic                   |
| Mechanical data   Mounting data     |                           |
| Mounting method                     | screwed, geschnappt       |
| Suitable for mounting type          | mounting rail, (EN 60715) |
| Height                              | 137 mm                    |
| Width                               | 63 mm                     |
| Depth                               | 170 mm                    |