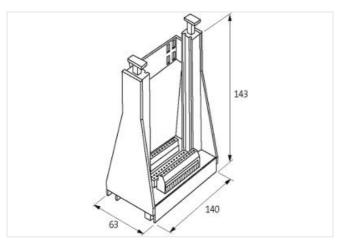

## **EUROCARD HOLDER**

SKP 32/1 F, 250V/4A, row b,z

Screw terminals 32-pole F (EN 60603) Row b, z 250 V AC

With the vertical snap adapter SASA 135 Art.-No. 63900 the holder can be mounted at right-angles on the rail. The D2 size is for a card without a front plate.