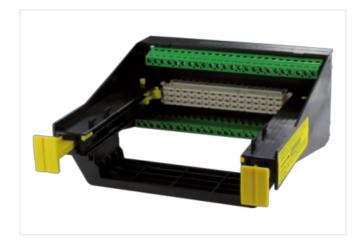

## **EUROCARD HOLDER**

SKP 32/1 F, 250V/4A, row b,z

Screw terminals 32-pole F (EN 60603) Row b, z 250 V AC

With the vertical snap adapter SASA 135 Art.-No. 63900 the holder can be mounted at right-angles on the rail. The D2 size is for a card without a front plate.

To insert the card first press down the 2 yellow buttons. Then slide the Eurocard into the guide slots pushing until fully engaged. The card is now locked into position. It can be removed by pressing down on the 2 yellow buttons.