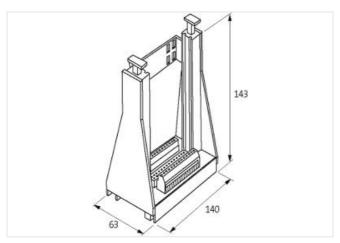

## Illustration

Product may differ from Image

| Commercial data |          |
|-----------------|----------|
| ECLASS-6.0      | 27260710 |
| ECLASS-6.1      | 27260704 |

| ECLASS-7.0                          | 27440402                  |
|-------------------------------------|---------------------------|
| ECLASS-8.0                          | 27440402                  |
| ECLASS-9.0                          | 27440402                  |
| ECLASS-10.1                         | 27440402                  |
| ECLASS-11.1                         | 27460201                  |
| ECLASS-12.0                         | 27460201                  |
| ETIM-5.0                            | EC002780                  |
| customs tariff number               | 85366990                  |
| GTIN                                | 4048879042086             |
| Packaging unit                      | 1                         |
| Electrical data   Supply            |                           |
| Operating voltage AC                | 250 V                     |
| Operating current max.              | 2 A                       |
| Installation                        |                           |
| Connection cross-section solid max. | 4 mm <sup>2</sup>         |
| Installation   Pin assignment       |                           |
| No. of poles                        | 64                        |
| Device protection   Electrical      |                           |
| Overvoltage category (EN 60664-1)   | I                         |
| Device protection   Media           |                           |
| Flame resistance                    | flame retardant           |
| Mechanical data                     |                           |
| Type of socket connector            | C (EN 60603)              |
| Mechanical data   Material data     |                           |
| Material housing                    | Plastic                   |
| Mechanical data   Mounting data     |                           |
| Mounting method                     | screwed, geschnappt       |
| Suitable for mounting type          | mounting rail, (EN 60715) |
| Height                              | 137 mm                    |
| Width                               | 63 mm                     |
| Depth                               | 170 mm                    |