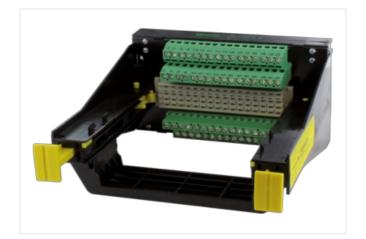

## **EUROCARD HOLDER**

SKP 64/IC

Screw terminals 64-pole C (EN 60603) Row a, c 250 V AC

With the vertical snap adapter SASA 135 Art.-No. 63900 the holder can be mounted at right-angles on the rail. The D2 size is for a card without a front plate.

To insert the card first press down the 2 yellow buttons. Then slide the Eurocard into the guide slots pushing until fully engaged. The card is now locked into position. It can be removed by pressing down on the 2 yellow buttons.