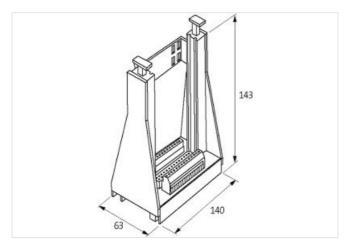

| 250 V                     |
|---------------------------|
| 15 A                      |
| 24                        |
|                           |
| 27260710                  |
| 27260704                  |
| 27440402                  |
| 27440402                  |
| 27460201                  |
| 27440402                  |
| 27460201                  |
| 27460201                  |
| EC002780                  |
| 85366990                  |
| 4048879042079             |
| 1                         |
|                           |
| 4 mm <sup>2</sup>         |
|                           |
| 24 + 7                    |
|                           |
| I                         |
|                           |
| flame retardant           |
|                           |
| M (EN 60603)              |
|                           |
| Plastic                   |
|                           |
| screwed, geschnappt       |
| mounting rail, (EN 60715) |
| 137 mm                    |
| 63 mm                     |
|                           |
|                           |