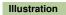

## **EUROCARD HOLDER**

SKP 24/7

Screw terminals 24-, 7-pole M (EN 60603) Row z, b, d With the vertical snap adapter SASA 135 Art.-No. 63900 the holder can be mounted at right-angles on the rail. The D2 size is for a card without a front plate. To insert the card first press down the 2 yellow buttons. Then slide the Eurocard into the guide slots pushing until fully

engaged. The card is now locked into position. It can be removed by pressing down on the 2 yellow buttons.