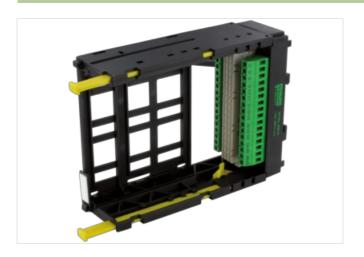

## **EUROCARD HOLDER**

**SKT 31** 

Screw terminals 31-pole (DIN 41617) all

The D2 size is for a card without a front plate.

To insert the card first press down the 2 yellow buttons. Then slide the Eurocard into the guide slots pushing until fully engaged. The card is now locked into position. It can be removed by pressing down on the 2 yellow buttons.

## Illustration

Product may differ from Image

| Commercial data |          |  |
|-----------------|----------|--|
| ECLASS-6.0      | 27260710 |  |
| ECLASS-6.1      | 27260704 |  |
| ECLASS-7.0      | 27440402 |  |
| ECLASS-8.0      | 27440402 |  |