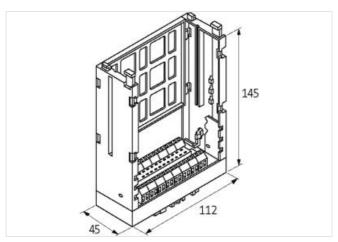

| ECLASS-9.0                          | 27460201                                        |  |
|-------------------------------------|-------------------------------------------------|--|
| ECLASS-10.1                         | 27440402                                        |  |
| ECLASS-11.1                         | 27460201                                        |  |
| ECLASS-12.0                         | 27460201                                        |  |
| ETIM-5.0                            | EC002780                                        |  |
| customs tariff number               | 85366990                                        |  |
| GTIN                                | 4048879042024                                   |  |
| Packaging unit                      | 1                                               |  |
| Electrical data   Supply            |                                                 |  |
| Operating voltage AC                | 250 V                                           |  |
| Operating current max.              | 5 A                                             |  |
| Installation                        |                                                 |  |
| Connection cross-section solid max. | 4 mm <sup>2</sup>                               |  |
| Installation   Pin assignment       |                                                 |  |
| No. of poles                        | 31                                              |  |
| Device protection   Electrical      |                                                 |  |
| Overvoltage category (EN 60664-1)   | I                                               |  |
| Device protection   Media           |                                                 |  |
| Flame resistance                    | flame retardant                                 |  |
| Mechanical data                     |                                                 |  |
| Type of socket connector            | DIN 41617                                       |  |
| Mechanical data   Material data     |                                                 |  |
| Material housing                    | Plastic                                         |  |
| Mechanical data   Mounting data     |                                                 |  |
| Mounting method                     | screwed, geschnappt                             |  |
| Suitable for mounting type          | horizontal, vertical, mounting rail, (EN 60715) |  |
| Height                              | 112 mm                                          |  |
| Width                               | 45 mm                                           |  |
| Depth                               | 145 mm                                          |  |