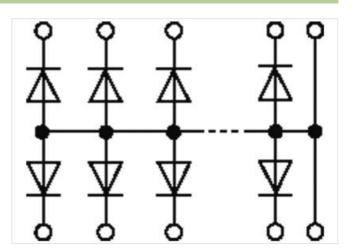

## MKS - D 10/1300-1 M DIODE MODULES

Mounting rail / screw-type terminal

10 diodes Common potential anode