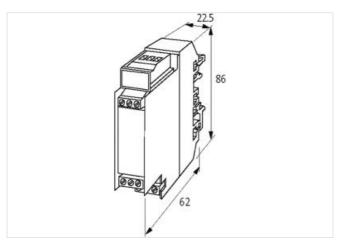

stay connected

| ETIM-5.0                                 | EC002780                            |
|------------------------------------------|-------------------------------------|
| customs tariff number                    | 85411000                            |
| GTIN                                     | 4048879041959                       |
| Packaging unit                           | 1                                   |
| Electrical data   Supply                 |                                     |
| Operating voltage AC max.                | 48 V                                |
| Operating voltage DC max.                | 48 V                                |
| Installation                             |                                     |
| Connection cross section max.            | 4 mm²                               |
| Installation   Connection                |                                     |
| Connection                               | Screw terminals SK                  |
| Mechanical data   Mounting data          |                                     |
| Mounting method                          | geschnappt                          |
| Suitable for mounting type               | Mounting rail TH35, G32, (EN 60715) |
| Height                                   | 86 mm                               |
| Width                                    | 22,5 mm                             |
| Depth                                    | 62 mm                               |
| Environmental characteristics   Climatic |                                     |
| Operating temperature min.               | -20 °C                              |
| Operating temperature max.               | 60 °C                               |
| Connection type 1                        |                                     |
| Connection                               | Screw terminals SK                  |
| Family construction form                 | terminal                            |
| Gender                                   | female                              |
| No. of poles                             | 12                                  |