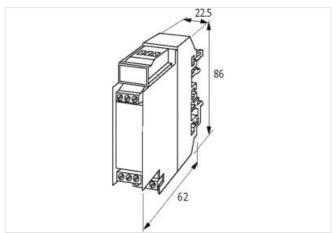

| ETIM-5.0                                                                                                                                       | EC002780                                                 |
|------------------------------------------------------------------------------------------------------------------------------------------------|----------------------------------------------------------|
| customs tariff number                                                                                                                          | 85411000                                                 |
| GTIN                                                                                                                                           | 4048879041935                                            |
| Packaging unit                                                                                                                                 | 1                                                        |
| Electrical data   Supply                                                                                                                       |                                                          |
| Operating voltage AC max.                                                                                                                      | 48 V                                                     |
| Operating voltage DC max.                                                                                                                      | 48 V                                                     |
| Installation                                                                                                                                   |                                                          |
| Connection cross section max.                                                                                                                  | 4 mm²                                                    |
| Installation   Connection                                                                                                                      |                                                          |
| Connection                                                                                                                                     | Screw terminals SK                                       |
| Mechanical data   Mounting data                                                                                                                |                                                          |
| Mounting method                                                                                                                                | geschnappt                                               |
|                                                                                                                                                |                                                          |
| Suitable for mounting type                                                                                                                     | Mounting rail TH35, G32, (EN 60715)                      |
| Suitable for mounting type Height                                                                                                              | Mounting rail TH35, G32, (EN 60715)  86 mm               |
|                                                                                                                                                | ,                                                        |
| Height                                                                                                                                         | 86 mm                                                    |
| Height Width                                                                                                                                   | 86 mm<br>22,5 mm                                         |
| Height Width Depth                                                                                                                             | 86 mm<br>22,5 mm                                         |
| Height Width Depth Environmental characteristics   Climatic                                                                                    | 86 mm 22,5 mm 62 mm                                      |
| Height Width Depth Environmental characteristics   Climatic Operating temperature min.                                                         | 86 mm 22,5 mm 62 mm -20 °C                               |
| Height Width Depth Environmental characteristics   Climatic Operating temperature min. Operating temperature max.                              | 86 mm 22,5 mm 62 mm -20 °C                               |
| Height Width Depth Environmental characteristics   Climatic Operating temperature min. Operating temperature max. Connection type 1            | 86 mm  22,5 mm  62 mm  -20 °C  60 °C                     |
| Height Width Depth Environmental characteristics   Climatic Operating temperature min. Operating temperature max. Connection type 1 Connection | 86 mm  22,5 mm  62 mm  -20 °C  60 °C  Screw terminals SK |