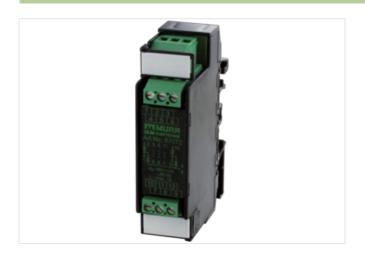

## MKS-D 10/1300-1 P DIODE MODULES

Mounting rail / screw-type terminal

10 diodes Common potential cathode

## Illustration

Product may differ from Image

| Commercial data |          |  |
|-----------------|----------|--|
| ECLASS-6.0      | 27371010 |  |
| ECLASS-6.1      | 27371010 |  |
| ECLASS-7.0      | 27371010 |  |
| ECLASS-8.0      | 27371010 |  |
| ECLASS-9.0      | 27371010 |  |
| ECLASS-10.1     | 27371010 |  |
| ECLASS-11.1     | 27371010 |  |
| ECLASS-12.0     | 27371010 |  |