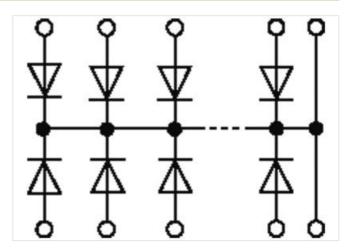

## MKS-D 10/1300-1 P DIODE MODULES

Mounting rail / screw-type terminal

10 diodes Common potential cathode