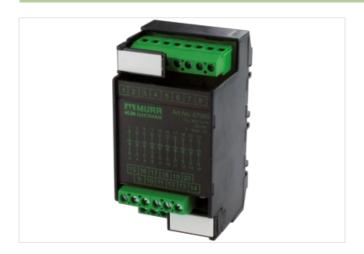

## MKS - D 20/1300-1 M DIODE MODULES

Mounting rail / screw-type terminal

20 diodes Common potential anode

## Illustration

Product may differ from Image

| Commercial data |          |  |
|-----------------|----------|--|
| ECLASS-6.0      | 27371010 |  |
| ECLASS-6.1      | 27371010 |  |
| ECLASS-7.0      | 27371010 |  |
| ECLASS-8.0      | 27371010 |  |
| ECLASS-9.0      | 27371010 |  |
| ECLASS-10.1     | 27371010 |  |
| ECLASS-11.1     | 27371010 |  |
| ECLASS-12.0     | 27371010 |  |