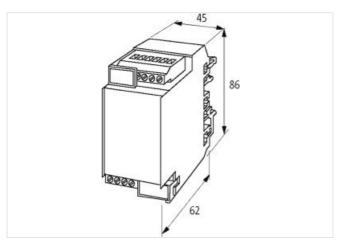

stay connected

| ETIM-5.0                                 | EC002780                            |
|------------------------------------------|-------------------------------------|
| customs tariff number                    | 85411000                            |
| GTIN                                     | 4048879041928                       |
| Packaging unit                           | 1                                   |
| Electrical data   Supply                 |                                     |
| Operating voltage AC max.                | 48 V                                |
| Operating voltage DC max.                | 48 V                                |
| Installation                             |                                     |
| Connection cross section max.            | 4 mm <sup>2</sup>                   |
| Installation   Connection                |                                     |
| Connection                               | Screw terminals SK                  |
| Mechanical data   Mounting data          |                                     |
| Mounting method                          | geschnappt                          |
| Suitable for mounting type               | Mounting rail TH35, G32, (EN 60715) |
| Height                                   | 86 mm                               |
| Width                                    | 45 mm                               |
| Depth                                    | 62 mm                               |
| Environmental characteristics   Climatic |                                     |
| Operating temperature min.               | -20 °C                              |
| Operating temperature max.               | 60 °C                               |
| Connection type 1                        |                                     |
| Connection                               | Screw terminals SK                  |
| Family construction form                 | terminal                            |
| Gender                                   | female                              |
| No. of poles                             | 22                                  |