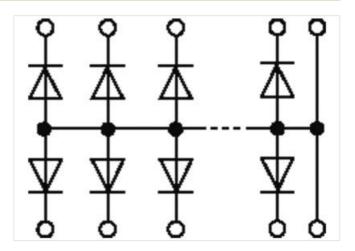

## MKS - D 20/1300-1 M DIODE MODULES

Mounting rail / screw-type terminal

20 diodes Common potential anode