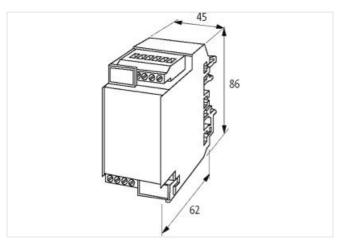

| ECLASS-11.1                              | 27371010                            |
|------------------------------------------|-------------------------------------|
| ECLASS-12.0                              | 27371010                            |
| ETIM-5.0                                 | EC002780                            |
| customs tariff number                    | 85411000                            |
| GTIN                                     | 4048879041874                       |
| Packaging unit                           | 1                                   |
| Electrical data   Supply                 |                                     |
| Operating voltage AC max.                | 48 V                                |
| Operating voltage DC max.                | 48 V                                |
| Mechanical data   Mounting data          |                                     |
| Mounting method                          | geschnappt                          |
| Suitable for mounting type               | Mounting rail TH35, G32, (EN 60715) |
| Height                                   | 86 mm                               |
| Width                                    | 45 mm                               |
| Depth                                    | 62 mm                               |
| Environmental characteristics   Climatic |                                     |
| Operating temperature min.               | -20 °C                              |
| Operating temperature max.               | 60 °C                               |
| Connection type 1                        |                                     |
| Connection                               | Screw terminals SK                  |
| Family construction form                 | terminal                            |
| Gender                                   | female                              |
| No. of poles                             | 20                                  |