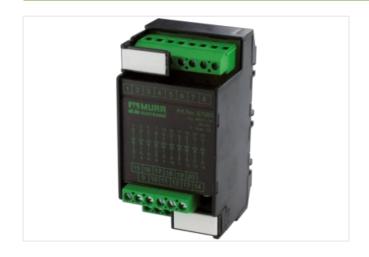

## MKS - D 10/1300 - 1 DIODE MODULES

Mounting rail / screw-type terminal

Universal diode 1 300 V, 1 A 10 diodes separation contact via pluggable jumpers Diode modules are suitable for the suppression of inductive loads (valve, contactor, etc.)

## Illustration

Product may differ from Image

| 27371010 |                                              |
|----------|----------------------------------------------|
| 27371010 |                                              |
| 27371010 |                                              |
| 27371010 |                                              |
| 27371010 |                                              |
| 27371010 |                                              |
|          | 27371010<br>27371010<br>27371010<br>27371010 |