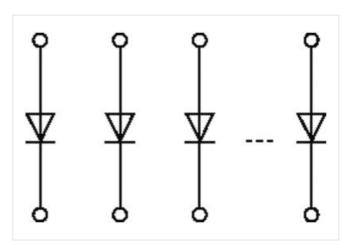

## MKS - D 10/1300 - 1 DIODE MODULES

Mounting rail / screw-type terminal

Universal diode 1 300 V, 1 A 10 diodes separation contact via pluggable jumpers Diode modules are suitable for the suppression of inductive loads (valve, contactor, etc.)