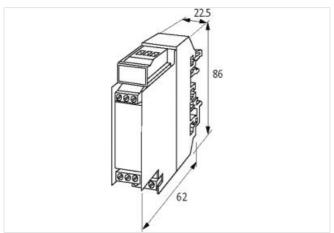

| ETIM-5.0                                 | EC002780                            |  |
|------------------------------------------|-------------------------------------|--|
| customs tariff number                    | 85369010                            |  |
| GTIN                                     | 4048879041812                       |  |
| Packaging unit                           | 1                                   |  |
| Electrical data   Supply                 |                                     |  |
| Operating voltage AC max.                | 250 V                               |  |
| Operating voltage DC max.                | 250 V                               |  |
| Operating current max.                   | 2,5 A                               |  |
| Device protection   Media                |                                     |  |
| Flame resistance                         | flame retardant                     |  |
| Mechanical data   Material data          |                                     |  |
| Housing properties                       | removable cover                     |  |
| Material housing                         | Plastic                             |  |
| Mechanical data   Mounting data          |                                     |  |
| Distance of solder pins                  | 30 mm                               |  |
| Mounting method                          | geschnappt                          |  |
| Suitable for mounting type               | Mounting rail TH35, G32, (EN 60715) |  |
| Height                                   | 68 mm                               |  |
| Width                                    | 22,5 mm                             |  |
| Depth                                    | 65 mm                               |  |
| Environmental characteristics   Climatic |                                     |  |
| Operating temperature min.               | -20 °C                              |  |
| Operating temperature max.               | 60 °C                               |  |
| Connection type 1                        |                                     |  |
| Connection                               | Screw terminals SK                  |  |
| Family construction form                 | terminal                            |  |
| Gender                                   | female                              |  |
| No. of poles                             | 8                                   |  |