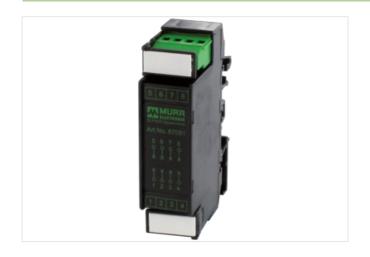

## Illustration

Product may differ from Image

| Commercial data |          |  |
|-----------------|----------|--|
| ECLASS-6.0      | 27379201 |  |
| ECLASS-6.1      | 27141149 |  |
| ECLASS-7.0      | 27141149 |  |
| ECLASS-8.0      | 27141149 |  |
| ECLASS-9.0      | 27141149 |  |
| ECLASS-10.1     | 27141149 |  |
| ECLASS-11.1     | 27141149 |  |
| ECLASS-12.0     | 27141149 |  |