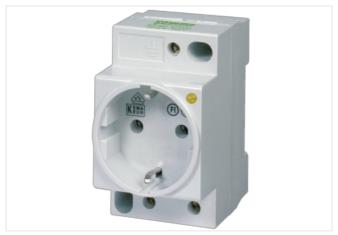

## **MSVD POWER SOCKET VDE WITH LED**

Mounting rail

Germany (VDE) white Screw terminals LED (yellow)

## Illustration

Product may differ from Image

| Commercial data                 |               |
|---------------------------------|---------------|
| ECLASS-6.0                      | 27189217      |
|                                 |               |
| ECLASS-6.1                      | 27142305      |
| ECLASS-7.0                      | 27142305      |
| ECLASS-8.0                      | 27142305      |
| ECLASS-9.0                      | 27142305      |
| ECLASS-10.1                     | 27142305      |
| ECLASS-11.1                     | 27142305      |
| ECLASS-12.0                     | 27142305      |
| ETIM-5.0                        | EC000020      |
| customs tariff number           | 85366990      |
| GTIN                            | 4048879041430 |
| Packaging unit                  | 1             |
| Mechanical data   Mounting data |               |
| Height                          | 77 mm         |
| Width                           | 45 mm         |
| Depth                           | 70 mm         |