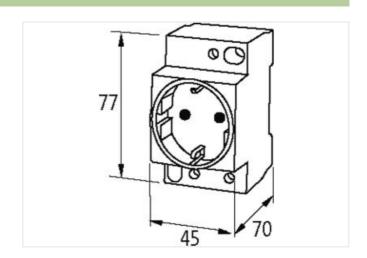

## Illustration

Product may differ from Image

| Commercial data                 |               |
|---------------------------------|---------------|
| ECLASS-6.0                      | 27189217      |
|                                 |               |
| ECLASS-6.1                      | 27142305      |
| ECLASS-7.0                      | 27142305      |
| ECLASS-8.0                      | 27142305      |
| ECLASS-9.0                      | 27142305      |
| ECLASS-10.1                     | 27142305      |
| ECLASS-11.1                     | 27142305      |
| ECLASS-12.0                     | 27142305      |
| ETIM-5.0                        | EC000020      |
| customs tariff number           | 85366990      |
| GTIN                            | 4048879041430 |
| Packaging unit                  | 1             |
| Mechanical data   Mounting data |               |
| Height                          | 77 mm         |
| Width                           | 45 mm         |
| Depth                           | 70 mm         |