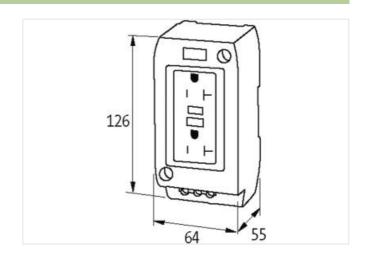

| Installation   Connection       |                           |  |
|---------------------------------|---------------------------|--|
| Connection                      | Screw terminals SK        |  |
| Mechanical data   Mounting data |                           |  |
| Mounting method                 | geschnappt                |  |
| Suitable for mounting type      | mounting rail, (EN 60715) |  |
| Height                          | 126 mm                    |  |
| Width                           | 64 mm                     |  |
| Depth                           | 55 mm                     |  |