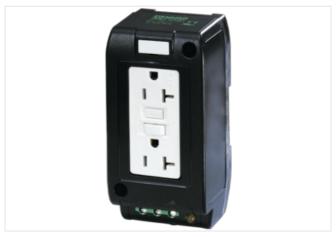

## **MSVD POWER SOCKET NEMA (GFCI)**

Mounting rail

USA (2× NEMA-GFCI 5-20) (Ground Fault Circuit Interrupter) Screw terminals

Each socket can be loaded with 20 A, however, the total load of both sockets must be below 30 A.

## Illustration

Product may differ from Image

| Commercial data               |               |  |
|-------------------------------|---------------|--|
| ECLASS-6.0                    | 27189217      |  |
| ECLASS-6.1                    | 27142305      |  |
| ECLASS-7.0                    | 27142305      |  |
| ECLASS-8.0                    | 27142305      |  |
| ECLASS-9.0                    | 27142305      |  |
| ECLASS-10.1                   | 27142305      |  |
| ECLASS-11.1                   | 27142305      |  |
| ECLASS-12.0                   | 27142305      |  |
| ETIM-5.0                      | EC000020      |  |
| customs tariff number         | 85366990      |  |
| GTIN                          | 4048879041386 |  |
| Packaging unit                | 1             |  |
| Electrical data               |               |  |
| Fault current min.            | 4 mA          |  |
| Fault current max.            | 6 mA          |  |
| Electrical data   Supply      |               |  |
| Operating voltage AC          | 125 V         |  |
| Operating current max.        | 20 A          |  |
| Installation                  |               |  |
| Connection cross section max. | 6 mm²         |  |