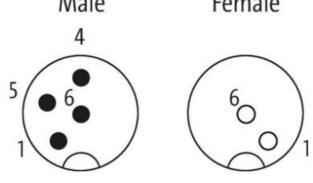

## Adapter M12 male / M12 female A-cod.

6-pol., for CUBE67, for external actor power

Cube67 Adapter Male - female M12 - M12, 6-pole 2-pole used Actuator supply external

## Cide 1

| Side i                              |             |
|-------------------------------------|-------------|
| Tightening torque                   | 0,6 Nm      |
| Family construction form            | M12         |
| Material                            | PUR         |
| Degree of protection (EN IEC 60529) | IP66K, IP67 |