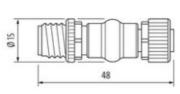

## Cide 1

| Side i                              |             |
|-------------------------------------|-------------|
| Tightening torque                   | 0,6 Nm      |
| Family construction form            | M12         |
| Material                            | PUR         |
| Degree of protection (EN IEC 60529) | IP66K, IP67 |