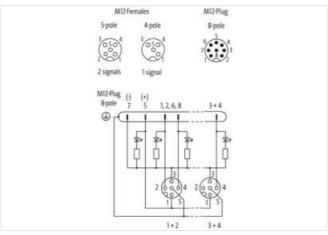

## EXACT12, 4XM12, 4 POLE

Conn.M12 8pole

4-way 4-pole (port 3+4) 5-pole (port 1+2) M12 plug connection, 8-pole with LED for digital PNP-signals 24 V DC Plastic housings with good resistance against chemicals and oils.

| ECLASS-8.0                               | 27279219        |
|------------------------------------------|-----------------|
| ECLASS-9.0                               | 27440111        |
| ECLASS-10.1                              | 27440111        |
| ECLASS-11.1                              | 27440111        |
| ECLASS-12.0                              | 27440111        |
| ETIM-5.0                                 | EC002585        |
| customs tariff number                    | 85369010        |
| GTIN                                     | 4048879323086   |
| Packaging unit                           | 1               |
| Electrical data   Supply                 |                 |
| Operating voltage DC                     | 24 V            |
| Current operating per contact max.       | 2 A             |
| Total current max.                       | 2 A             |
| Device protection   Electrical           |                 |
| Degree of protection (EN IEC 60529)      | IP65, IP67      |
| Device protection   Media                |                 |
| Flame resistance                         | flame retardant |
| Mechanical data   Material data          |                 |
| Material housing                         | Plastic         |
| Environmental characteristics   Climatic |                 |
| Operating temperature min.               | -20 °C          |
| Operating temperature max.               | 70 °C           |
| Connection type 2                        |                 |
| Family construction form                 | M12             |
| Gender                                   | male            |
| Color contact carrier                    | black           |
| Coding                                   | A               |
| No. of poles                             | 8               |
| PIN 5                                    | +               |
| Family construction form                 | M8              |
| Gender                                   | female          |
| Color contact carrier                    | black           |
| Coding                                   | A               |
| No. of poles                             | 4               |
| PIN 1                                    | +               |
| PIN 2                                    | n.c.            |
| PIN 3                                    | -               |
| PIN 4                                    | NO S 1          |