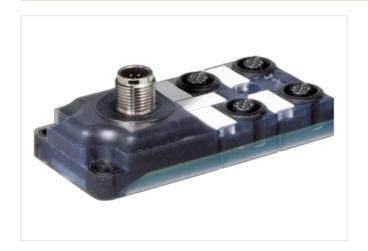

## EXACT12, 4XM12, 4 POLE

Conn.M12 8pole

4-way 4-pole (port 3+4) 5-pole (port 1+2) M12 plug connection, 8-pole with LED for digital PNP-signals 24 V DC Plastic housings with good resistance against chemicals and oils.

## Illustration

Product may differ from Image

| Commercial data |          |  |
|-----------------|----------|--|
| ECLASS-6.0      | 27279219 |  |
| ECLASS-6.1      | 27279219 |  |
| FCLASS-7.0      | 27270210 |  |