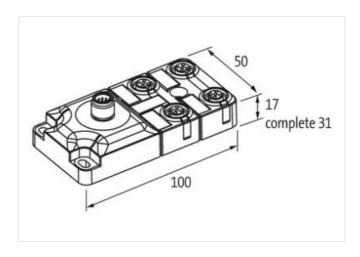

## EXACT12, 4XM12, 4 POLE

Conn.M12 8pole

4-way 4-pole (port 3+4) 5-pole (port 1+2) M12 plug connection, 8-pole with LED for digital PNP-signals 24 V DC Plastic housings with good resistance against chemicals and oils.

## Illustration

Product may differ from Image

| Commercial data |          |  |
|-----------------|----------|--|
| ECLASS-6.0      | 27279219 |  |
| ECLASS-6.1      | 27279219 |  |
| FCLASS-7.0      | 27270210 |  |