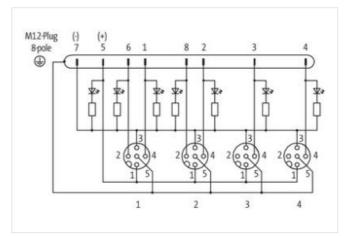

## EXACT12, 4XM12, 4 POLE

Conn.M12 8pole

4-way 4-pole (port 3+4) 5-pole (port 1+2) M12 plug connection, 8-pole with LED for digital PNP-signals 24 V DC Plastic housings with good resistance against chemicals and oils.

| ECLASS-8.0                               | 27279219        |
|------------------------------------------|-----------------|
| ECLASS-9.0                               | 27440111        |
| ECLASS-10.1                              | 27440111        |
| ECLASS-11.1                              | 27440111        |
| ECLASS-12.0                              | 27440111        |
| ETIM-5.0                                 | EC002585        |
| customs tariff number                    | 85369010        |
| GTIN                                     | 4048879323086   |
| Packaging unit                           | 1               |
| Electrical data   Supply                 |                 |
| Operating voltage DC                     | 24 V            |
| Current operating per contact max.       | 2 A             |
| Total current max.                       | 2 A             |
| Device protection   Electrical           |                 |
| Degree of protection (EN IEC 60529)      | IP65, IP67      |
| Device protection   Media                |                 |
| Flame resistance                         | flame retardant |
| Mechanical data   Material data          |                 |
| Material housing                         | Plastic         |
| Environmental characteristics   Climatic |                 |
| Operating temperature min.               | -20 °C          |
| Operating temperature max.               | 70 °C           |
| Connection type 2                        |                 |
| Family construction form                 | M12             |
| Gender                                   | male            |
| Color contact carrier                    | black           |
| Coding                                   | A               |
| No. of poles                             | 8               |
| PIN 5                                    | +               |
| Family construction form                 | M8              |
| Gender                                   | female          |
| Color contact carrier                    | black           |
| Coding                                   | A               |
| No. of poles                             | 4               |
| PIN 1                                    | +               |
| PIN 2                                    | n.c.            |
| PIN 3                                    | -               |
| PIN 4                                    | NO S 1          |