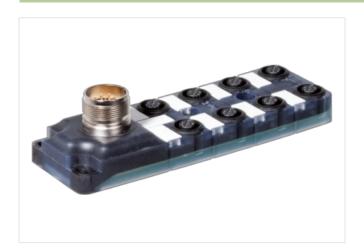

## EXACT12, 8XM12, 4 POLE, CON. M23 12 POLE

Without con. cable

8-way, 4-pole M23 plug connection 12-pole used with LED for digital PNP-signals 24 V DC

Plastic housings with good resistance against chemicals and oils.

## Illustration

Product may differ from Image

| Commercial data |          |
|-----------------|----------|
| ECLASS-6.0      | 27143423 |
| ECLASS-6.1      | 27279219 |
| ECLASS-7.0      | 27279219 |

| ECLASS-8.0                               | 27279219        |
|------------------------------------------|-----------------|
| ECLASS-9.0                               | 27440108        |
| ECLASS-10.1                              | 27440111        |
| ECLASS-11.1                              | 27440111        |
| ECLASS-12.0                              | 27440111        |
| ETIM-5.0                                 | EC002585        |
| customs tariff number                    | 85369010        |
| GTIN                                     | 4048879054188   |
| Packaging unit                           | 1               |
| Electrical data   Supply                 |                 |
| Operating voltage DC                     | 24 V            |
| Current operating per contact max.       | 4 A             |
| Total current max.                       | 8 A             |
| Device protection   Electrical           |                 |
| Degree of protection (EN IEC 60529)      | IP65, IP67      |
| Device protection   Media                |                 |
| Flame resistance                         | flame retardant |
| Mechanical data   Material data          |                 |
| Material housing                         | Plastic         |
| Environmental characteristics   Climatic |                 |
| Operating temperature min.               | -20 °C          |
| Operating temperature max.               | 75 °C           |
| Connection type 1                        |                 |
| Family construction form                 | M12             |
| Gender                                   | female          |
| Color contact carrier                    | black           |
| Coding                                   | A               |
| No. of poles                             | 4               |
| PIN 1                                    | +               |
| PIN 2                                    | n.c.            |
| PIN 3                                    | -               |
| PIN 4                                    | NO S 1          |
| PIN 5                                    | PE              |