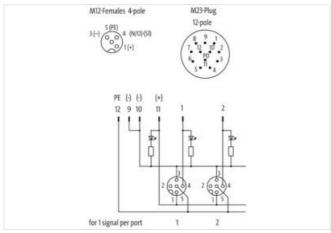

## EXACT12, 8XM12, 4 POLE, CON. M23 12 POLE

Without con. cable

8-way, 4-pole M23 plug connection 12-pole used with LED for digital PNP-signals 24 V DC

Plastic housings with good resistance against chemicals and oils.