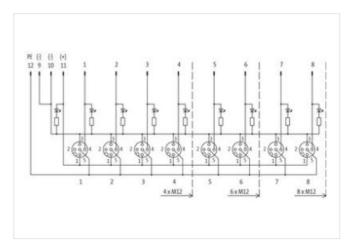

## EXACT12, 8XM12, 4 POLE, CON. M23 12 POLE

Without con. cable

8-way, 4-pole M23 plug connection 12-pole used with LED for digital PNP-signals 24 V DC

Plastic housings with good resistance against chemicals and oils.