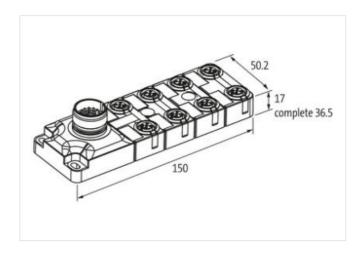

## EXACT12, 8XM12, 4 POLE, CON. M23 12 POLE

Without con. cable

8-way, 4-pole M23 plug connection 12-pole used with LED for digital PNP-signals 24 V DC

Plastic housings with good resistance against chemicals and oils.

## Illustration

Product may differ from Image

| Commercial data |          |
|-----------------|----------|
| ECLASS-6.0      | 27143423 |
| ECLASS-6.1      | 27279219 |
| ECLASS-7.0      | 27279219 |

| ECLASS-8.0                               | 27279219        |
|------------------------------------------|-----------------|
| ECLASS-9.0                               | 27440108        |
| ECLASS-10.1                              | 27440111        |
| ECLASS-11.1                              | 27440111        |
| ECLASS-12.0                              | 27440111        |
| ETIM-5.0                                 | EC002585        |
| customs tariff number                    | 85369010        |
| GTIN                                     | 4048879054188   |
| Packaging unit                           | 1               |
| Electrical data   Supply                 |                 |
| Operating voltage DC                     | 24 V            |
| Current operating per contact max.       | 4 A             |
| Total current max.                       | 8 A             |
| Device protection   Electrical           |                 |
| Degree of protection (EN IEC 60529)      | IP65, IP67      |
| Device protection   Media                |                 |
| Flame resistance                         | flame retardant |
| Mechanical data   Material data          |                 |
| Material housing                         | Plastic         |
| Environmental characteristics   Climatic |                 |
| Operating temperature min.               | -20 °C          |
| Operating temperature max.               | 75 °C           |
| Connection type 1                        |                 |
| Family construction form                 | M12             |
| Gender                                   | female          |
| Color contact carrier                    | black           |
| Coding                                   | A               |
| No. of poles                             | 4               |
| PIN 1                                    | +               |
| PIN 2                                    | n.c.            |
| PIN 3                                    | -               |
| PIN 4                                    | NO S 1          |
| PIN 5                                    | PE              |