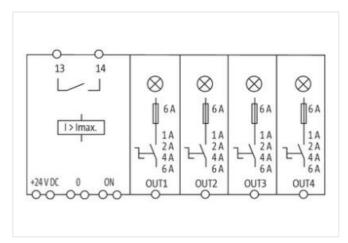

stay connected

| ECLASS-11.1                                                    | 27371802                       |
|----------------------------------------------------------------|--------------------------------|
| ECLASS-12.0                                                    | 27371802                       |
| ETIM-5.0                                                       | EC001440                       |
| customs tariff number                                          | 85363010                       |
| GTIN                                                           | 4048879000055                  |
| Packaging unit                                                 | 1                              |
| Electrical data   Input                                        |                                |
| Input voltage DC                                               | 24 V                           |
| Input voltage DC min.                                          | 18 V                           |
| Input voltage DC max.                                          | 30 V                           |
| ON input voltage control inputs min.                           | 10 V                           |
| ON input voltage control inputs max.                           | 30 V                           |
| ON pulse length control inputs high min.                       | 20 ms                          |
| Total current bridge set max.                                  | 40 A                           |
|                                                                |                                |
| Electrical data   Output                                       |                                |
| Switch-on capacity per channel max.                            | 20 mF                          |
| Switching voltage AC max.                                      | 30 V                           |
| Switching voltage DC max.                                      | 30 V                           |
| Switching current max.                                         | 100 mA                         |
| Installation                                                   |                                |
| Connection cross-section inputs max.                           | 16 mm <sup>2</sup>             |
| Connection cross-section outputs max.                          | 4 mm <sup>2</sup>              |
| Connection cross-section control inputs / control outputs max. | 2,5 mm <sup>2</sup>            |
| Mechanical data   Mounting data                                |                                |
| Mounting method                                                | geschnappt                     |
| Suitable for mounting type                                     | Mounting rail TH35, (EN 60715) |
| Height                                                         | 90 mm                          |
| Width                                                          | 70 mm                          |
| Depth                                                          | 80 mm                          |
| Environmental characteristics   Climatic                       |                                |
| Operating temperature min.                                     | 0 °C                           |
| Operating temperature max.                                     | 55 °C                          |
| Storage temperature min.                                       | -40 °C                         |
| Storage temperature max.                                       | 80 °C                          |
| Connection type 11                                             |                                |
| Family construction form                                       | Bridging Contact               |
| Gender                                                         | female                         |
| Color contact carrier                                          | black                          |
| No. of poles                                                   | 1                              |
| PIN 1                                                          | 24 V DC                        |
| Family construction form                                       | Bridging Contact               |
| Gender                                                         | female                         |
| Color contact carrier                                          | black                          |
| No. of poles                                                   | 1                              |
| PIN 1                                                          | 0 V                            |
| Family construction form                                       | Bridging Contact               |
| Gender                                                         | female                         |
| Color contact carrier                                          | black                          |
| No. of poles                                                   | 2                              |
| PIN 1                                                          | On                             |
| PIN 2                                                          | 13                             |
| -                                                              |                                |

stay connected

| Family construction form     | Bridging Contact                   |  |
|------------------------------|------------------------------------|--|
| Gender                       | female                             |  |
| Color contact carrier        | black                              |  |
| No. of poles                 | 2                                  |  |
| PIN 1                        | On                                 |  |
| PIN 2                        | 14                                 |  |
| Connection                   | Spring clamp terminals FK          |  |
| Family construction form     | terminal                           |  |
| Gender                       | female                             |  |
| Color contact carrier        | green                              |  |
| No. of poles                 | 1                                  |  |
| PIN 1                        | 24 V DC                            |  |
| Connection                   | Spring clamp terminals FK          |  |
| Family construction form     | terminal                           |  |
| Gender                       | female                             |  |
| Color contact carrier        | green                              |  |
| No. of poles                 | 1                                  |  |
| PIN 1                        | 0 V                                |  |
| Connection                   | Spring clamp terminals FK          |  |
| Family construction form     | terminal                           |  |
| Gender                       | female                             |  |
| Color contact carrier        | green                              |  |
| No. of poles                 | 2                                  |  |
| PIN 1                        | Out 1                              |  |
| PIN 2                        | Out 1                              |  |
| Connection                   | Spring clamp terminals FK          |  |
| Family construction form     | terminal                           |  |
| Gender                       | female                             |  |
| Color contact carrier        | green                              |  |
| No. of poles                 | 2                                  |  |
| PIN 1                        | Out 2                              |  |
| PIN 2                        | Out 2                              |  |
| Connection                   | Spring clamp terminals FK          |  |
| Family construction form     | terminal                           |  |
| Gender                       | female                             |  |
| Color contact carrier        | green                              |  |
| No. of poles                 | 2                                  |  |
| PIN 1                        | Out 3                              |  |
| PIN 2                        | Out 3                              |  |
| Connection                   |                                    |  |
|                              | Spring clamp terminals FK terminal |  |
| Family construction form     | terminai<br>female                 |  |
| Gender Color contact corrier |                                    |  |
| Color contact carrier        | green                              |  |
| No. of poles                 | 2                                  |  |
| PIN 1                        | Out 4                              |  |
| PIN 2                        | Out 4                              |  |
| Connection                   | Spring clamp terminals FK          |  |
| Family construction form     | terminal                           |  |
| Gender                       | female                             |  |
| Color contact carrier        | green                              |  |
| No. of poles                 | 4                                  |  |
| PIN 1                        | On                                 |  |
| PIN 2                        | On                                 |  |
| PIN 3                        | 13                                 |  |

PIN 4 14