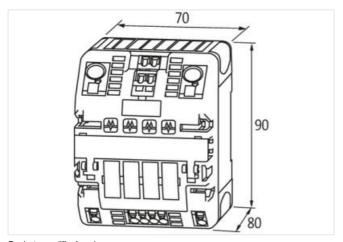

stay connected

| ECLASS-11.1                                                    | 27371802                       |
|----------------------------------------------------------------|--------------------------------|
| ECLASS-12.0                                                    | 27371802                       |
| ETIM-5.0                                                       | EC001440                       |
| customs tariff number                                          | 85363010                       |
| GTIN                                                           | 4048879000055                  |
| Packaging unit                                                 | 1                              |
| Electrical data   Input                                        |                                |
| Input voltage DC                                               | 24 V                           |
| Input voltage DC min.                                          | 18 V                           |
| Input voltage DC max.                                          | 30 V                           |
| ON input voltage control inputs min.                           | 10 V                           |
| ON input voltage control inputs max.                           | 30 V                           |
| ON pulse length control inputs high min.                       | 20 ms                          |
| Total current bridge set max.                                  | 40 A                           |
|                                                                |                                |
| Electrical data   Output                                       |                                |
| Switch-on capacity per channel max.                            | 20 mF                          |
| Switching voltage AC max.                                      | 30 V                           |
| Switching voltage DC max.                                      | 30 V                           |
| Switching current max.                                         | 100 mA                         |
| Installation                                                   |                                |
| Connection cross-section inputs max.                           | 16 mm <sup>2</sup>             |
| Connection cross-section outputs max.                          | 4 mm <sup>2</sup>              |
| Connection cross-section control inputs / control outputs max. | 2,5 mm <sup>2</sup>            |
| Mechanical data   Mounting data                                |                                |
| Mounting method                                                | geschnappt                     |
| Suitable for mounting type                                     | Mounting rail TH35, (EN 60715) |
| Height                                                         | 90 mm                          |
| Width                                                          | 70 mm                          |
| Depth                                                          | 80 mm                          |
| Environmental characteristics   Climatic                       |                                |
| Operating temperature min.                                     | 0 °C                           |
| Operating temperature max.                                     | 55 °C                          |
| Storage temperature min.                                       | -40 °C                         |
| Storage temperature max.                                       | 80 °C                          |
| Connection type 11                                             |                                |
| Family construction form                                       | Bridging Contact               |
| Gender                                                         | female                         |
| Color contact carrier                                          | black                          |
| No. of poles                                                   | 1                              |
| PIN 1                                                          | 24 V DC                        |
| Family construction form                                       | Bridging Contact               |
| Gender                                                         | female                         |
| Color contact carrier                                          | black                          |
| No. of poles                                                   | 1                              |
| PIN 1                                                          | 0 V                            |
| Family construction form                                       | Bridging Contact               |
| Gender                                                         | female                         |
| Color contact carrier                                          | black                          |
| No. of poles                                                   | 2                              |
| PIN 1                                                          | On                             |
| PIN 2                                                          | 13                             |
| -                                                              |                                |