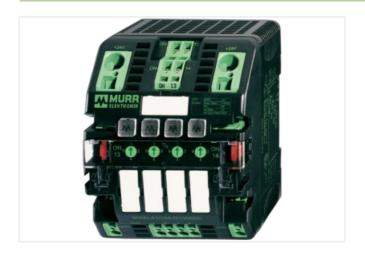

## MICO electronic circuit protection, 4 CHANNELS

IN: 24 V DC OUT: 24 V DC / 1-2-4-6 A

MICO 4.6 4 channels Current adjustment 1, 2, 4, 6 A

## Illustration

Product may differ from Image

| Commercial data |          |  |
|-----------------|----------|--|
| ECLASS-6.0      | 27371802 |  |
| ECLASS-6.1      | 27371802 |  |
| ECLASS-7.0      | 27371802 |  |
| ECLASS-8.0      | 27371802 |  |
| ECLASS-9.0      | 27371802 |  |
| ECLASS-10.1     | 27371802 |  |