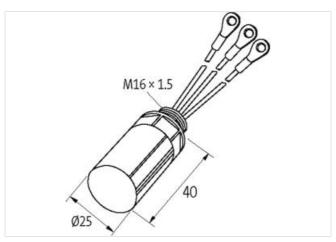

| ECLASS-9.0                                                                                                                                                                                                            | 27371013                                                        |
|-----------------------------------------------------------------------------------------------------------------------------------------------------------------------------------------------------------------------|-----------------------------------------------------------------|
| ECLASS-10.1                                                                                                                                                                                                           | 27371013                                                        |
| ECLASS-11.1                                                                                                                                                                                                           | 27371013                                                        |
| ECLASS-12.0                                                                                                                                                                                                           | 27371013                                                        |
| ETIM-5.0                                                                                                                                                                                                              | EC000197                                                        |
| customs tariff number                                                                                                                                                                                                 | 85363010                                                        |
| GTIN                                                                                                                                                                                                                  | 4048879019309                                                   |
| Packaging unit                                                                                                                                                                                                        | 1                                                               |
| Electrical data   Supply                                                                                                                                                                                              |                                                                 |
| Power frequency                                                                                                                                                                                                       | 10 400 Hz                                                       |
| Electrical data   Input                                                                                                                                                                                               |                                                                 |
| Input voltage AC                                                                                                                                                                                                      | 400 V                                                           |
| Installation                                                                                                                                                                                                          |                                                                 |
| Connection cross section max.                                                                                                                                                                                         | 0,5 mm <sup>2</sup>                                             |
| Installation   Connection                                                                                                                                                                                             |                                                                 |
| Connection information                                                                                                                                                                                                | Single strands                                                  |
| Length single strands                                                                                                                                                                                                 | 100 mm                                                          |
| Ring terminals                                                                                                                                                                                                        | M6isolated                                                      |
| Device protection   Media                                                                                                                                                                                             |                                                                 |
|                                                                                                                                                                                                                       |                                                                 |
| Flame resistance                                                                                                                                                                                                      | flame retardant                                                 |
| Flame resistance  Mechanical data   Material data                                                                                                                                                                     | flame retardant                                                 |
|                                                                                                                                                                                                                       | flame retardant V-0                                             |
| Mechanical data   Material data                                                                                                                                                                                       |                                                                 |
| Mechanical data   Material data  Combustibility class housing (UL94)                                                                                                                                                  | V-0                                                             |
| Mechanical data   Material data  Combustibility class housing (UL94)  Material housing                                                                                                                                | V-0<br>Plastic                                                  |
| Mechanical data   Material data  Combustibility class housing (UL94)  Material housing  Material potting compound                                                                                                     | V-0<br>Plastic                                                  |
| Mechanical data   Material data  Combustibility class housing (UL94)  Material housing  Material potting compound  Mechanical data   Mounting data                                                                    | V-0 Plastic 2-component epoxy                                   |
| Mechanical data   Material data  Combustibility class housing (UL94)  Material housing  Material potting compound  Mechanical data   Mounting data  Mounting method  Suitable for mounting type  Height               | V-0 Plastic 2-component epoxy inserted                          |
| Mechanical data   Material data  Combustibility class housing (UL94)  Material housing  Material potting compound  Mechanical data   Mounting data  Mounting method  Suitable for mounting type                       | V-0 Plastic 2-component epoxy  inserted Motorklemmkasten        |
| Mechanical data   Material data  Combustibility class housing (UL94)  Material housing  Material potting compound  Mechanical data   Mounting data  Mounting method  Suitable for mounting type  Height               | V-0 Plastic 2-component epoxy  inserted Motorklemmkasten 25 mm  |
| Mechanical data   Material data Combustibility class housing (UL94) Material housing Material potting compound Mechanical data   Mounting data Mounting method Suitable for mounting type Height Width                | V-0 Plastic 2-component epoxy  inserted  Motorklemmkasten 25 mm |
| Mechanical data   Material data  Combustibility class housing (UL94)  Material housing  Material potting compound  Mechanical data   Mounting data  Mounting method  Suitable for mounting type  Height  Width  Depth | V-0 Plastic 2-component epoxy  inserted  Motorklemmkasten 25 mm |