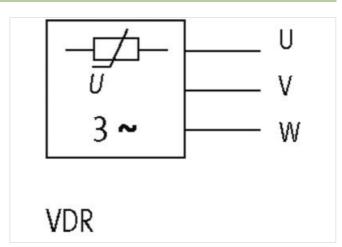

## **MOTOR SUPPRESSOR**

Varistor, 3x400VAC/7,5kW

3× 400 V AC **VDR** isolated M6 PG9

Suppressors for other voltages, frequencies, and motor ratings available on request. Do not use RC motor suppressors with frequency inverters.