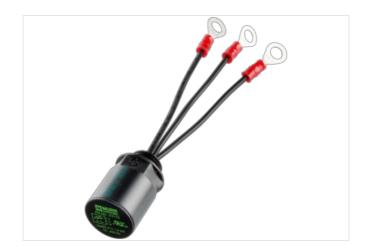

## **MOTOR SUPPRESSOR**

Varistor, 3x400VAC/7,5kW

3× 400 V AC **VDR** isolated M6 PG9

Suppressors for other voltages, frequencies, and motor ratings available on request. Do not use RC motor suppressors with frequency inverters.

## Illustration

Product may differ from Image

| Commercial data |          |
|-----------------|----------|
| ECLASS-6.0      | 27371013 |
| ECLASS-6.1      | 27371013 |
| ECLASS-7.0      | 27371013 |
| ECLASS-8.0      | 27371013 |