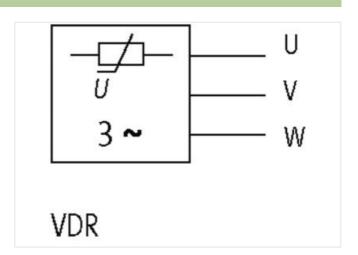

## **MOTOR SUPPRESSOR**

Varistor, 3x400VAC/4kW

3× 575 V AC **VDR** 

Suppressors for other voltages, frequencies, and motor ratings available on request. Do not use RC motor suppressors with frequency inverters.