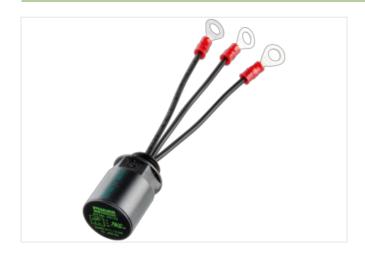

## Illustration

Product may differ from Image

| Commercial data |          |  |
|-----------------|----------|--|
| ECLASS-6.0      | 27371013 |  |
| ECLASS-6.1      | 27371013 |  |
| ECLASS-7.0      | 27371013 |  |
| ECLASS-8.0      | 27371013 |  |
| ECLASS-9.0      | 27371013 |  |
| ECLASS-10.1     | 27371013 |  |

stay connected

| ECLASS-11.1                              | 27371013            |
|------------------------------------------|---------------------|
| ECLASS-12.0                              | 27371013            |
| ETIM-5.0                                 | EC000197            |
| customs tariff number                    | 85363010            |
| GTIN                                     | 4048879019293       |
| Packaging unit                           | 1                   |
| Electrical data   Input                  |                     |
| Input voltage AC                         | 575 V               |
| Installation                             |                     |
| Connection cross section max.            | 0,5 mm <sup>2</sup> |
| Installation   Connection                |                     |
| Connection information                   | Single strands      |
| Length single strands                    | 100 mm              |
| Ring terminals                           | M6isolated          |
| Device protection   Media                |                     |
| Flame resistance                         | flame retardant     |
| Mechanical data   Material data          |                     |
| Combustibility class housing (UL94)      | V-0                 |
| Material housing                         | Plastic             |
| Material potting compound                | 2-component epoxy   |
| Mechanical data   Mounting data          |                     |
| Mounting method                          | inserted            |
| Suitable for mounting type               | Motorklemmkasten    |
| Height                                   | 25 mm               |
| Width                                    | 25 mm               |
| Depth                                    | 40 mm               |
| Environmental characteristics   Climatic |                     |
| Operating temperature min.               | -20 °C              |
| Operating temperature max.               | 60 °C               |