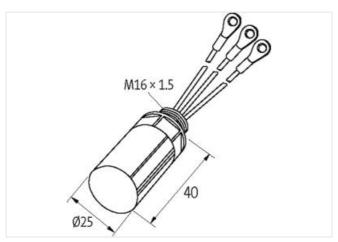

stay connected

| ECLASS-11.1                              | 27371013            |
|------------------------------------------|---------------------|
| ECLASS-12.0                              | 27371013            |
| ETIM-5.0                                 | EC000197            |
| customs tariff number                    | 85363010            |
| GTIN                                     | 4048879019293       |
| Packaging unit                           | 1                   |
| Electrical data   Input                  |                     |
| Input voltage AC                         | 575 V               |
| Installation                             |                     |
| Connection cross section max.            | 0,5 mm <sup>2</sup> |
| Installation   Connection                |                     |
| Connection information                   | Single strands      |
| Length single strands                    | 100 mm              |
| Ring terminals                           | M6isolated          |
| Device protection   Media                |                     |
| Flame resistance                         | flame retardant     |
| Mechanical data   Material data          |                     |
| Combustibility class housing (UL94)      | V-0                 |
| Material housing                         | Plastic             |
| Material potting compound                | 2-component epoxy   |
| Mechanical data   Mounting data          |                     |
| Mounting method                          | inserted            |
| Suitable for mounting type               | Motorklemmkasten    |
| Height                                   | 25 mm               |
| Width                                    | 25 mm               |
| Depth                                    | 40 mm               |
| Environmental characteristics   Climatic |                     |
| Operating temperature min.               | -20 °C              |
| Operating temperature max.               | 60 °C               |