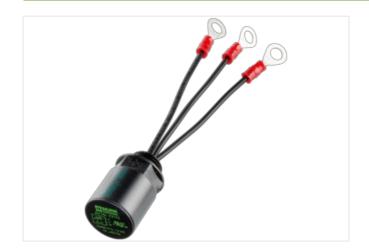

## Illustration

Product may differ from Image

| Commercial data |          |  |
|-----------------|----------|--|
| ECLASS-6.0      | 27371013 |  |
| ECLASS-6.1      | 27371013 |  |
| ECLASS-7.0      | 27371013 |  |
| ECLASS-8.0      | 27371013 |  |
| ECLASS-9.0      | 27371013 |  |
| ECLASS-10.1     | 27371013 |  |

| ECLASS-11.1                              | 27371013            |
|------------------------------------------|---------------------|
| ECLASS-12.0                              | 27371013            |
| ETIM-5.0                                 | EC000197            |
| customs tariff number                    | 85363010            |
| GTIN                                     | 4048879018920       |
| Packaging unit                           | 1                   |
| Electrical data   Input                  |                     |
| Input voltage AC                         | 400 V               |
| Installation                             |                     |
| Connection cross section max.            | 0,5 mm <sup>2</sup> |
| Installation   Connection                |                     |
| Connection information                   | Single strands      |
| Length single strands                    | 100 mm              |
| Ring terminals                           | M6isolated          |
| Device protection   Media                |                     |
| Flame resistance                         | flame retardant     |
| Mechanical data   Material data          |                     |
| Combustibility class housing (UL94)      | V-0                 |
| Material housing                         | Plastic             |
| Material potting compound                | 2-component epoxy   |
| Mechanical data   Mounting data          |                     |
| Mounting method                          | inserted            |
| Suitable for mounting type               | Motorklemmkasten    |
| Height                                   | 25 mm               |
| Width                                    | 25 mm               |
| Depth                                    | 40 mm               |
| Environmental characteristics   Climatic |                     |
| Operating temperature min.               | -20 °C              |
| Operating temperature max.               | 60 °C               |