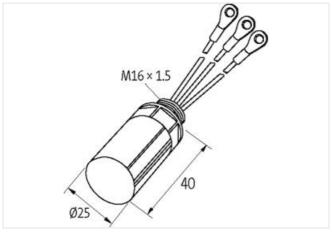

| ECLASS-11.1                              | 27371013            |
|------------------------------------------|---------------------|
| ECLASS-12.0                              | 27371013            |
| ETIM-5.0                                 | EC000197            |
| customs tariff number                    | 85363010            |
| GTIN                                     | 4048879018920       |
| Packaging unit                           | 1                   |
| Electrical data   Input                  |                     |
| Input voltage AC                         | 400 V               |
| Installation                             |                     |
| Connection cross section max.            | 0,5 mm <sup>2</sup> |
| Installation   Connection                |                     |
| Connection information                   | Single strands      |
| Length single strands                    | 100 mm              |
| Ring terminals                           | M6isolated          |
| Device protection   Media                |                     |
| Flame resistance                         | flame retardant     |
| Mechanical data   Material data          |                     |
| Combustibility class housing (UL94)      | V-0                 |
| Material housing                         | Plastic             |
| Material potting compound                | 2-component epoxy   |
| Mechanical data   Mounting data          |                     |
| Mounting method                          | inserted            |
| Suitable for mounting type               | Motorklemmkasten    |
| Height                                   | 25 mm               |
| Width                                    | 25 mm               |
| Depth                                    | 40 mm               |
| Environmental characteristics   Climatic |                     |
| Operating temperature min.               | -20 °C              |
| Operating temperature max.               | 60 °C               |