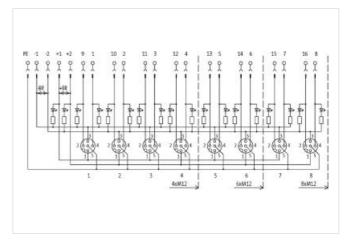

## MVP12, 8XM12, 5POLE, BASIC HOUSING

Without cap, with potent. sep.

8-way, 5-pole

Potential separation as option

Plastic housings with good resistance against chemicals and oils.

The resistance to aggressive media should be individually tested for your application. Further details on request. Further cable lengths on request.