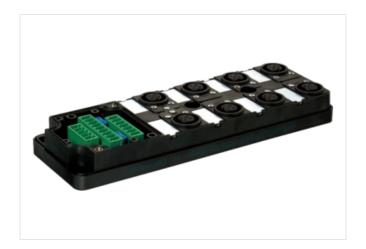

## MVP12, 8XM12, 5POLE, BASIC HOUSING

Without cap, with potent. sep.

8-way, 5-pole

Potential separation as option

Plastic housings with good resistance against chemicals and oils.

The resistance to aggressive media should be individually tested for your application. Further details on request. Further cable lengths on request.

## Illustration

Product may differ from Image

| Commercial data |          |  |
|-----------------|----------|--|
| ECLASS-6.0      | 27279219 |  |
| ECLASS-6.1      | 27279219 |  |
| ECLASS-7.0      | 27279219 |  |
| ECLASS-8.0      | 27279219 |  |