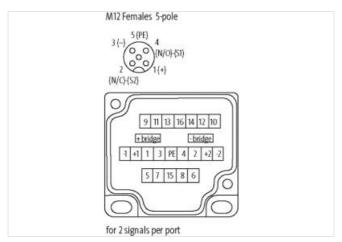

## MVP12, 8XM12, 5POLE, BASIC HOUSING

Without cap, with potent. sep.

8-way, 5-pole

Potential separation as option

Plastic housings with good resistance against chemicals and oils.

The resistance to aggressive media should be individually tested for your application. Further details on request. Further cable lengths on request.